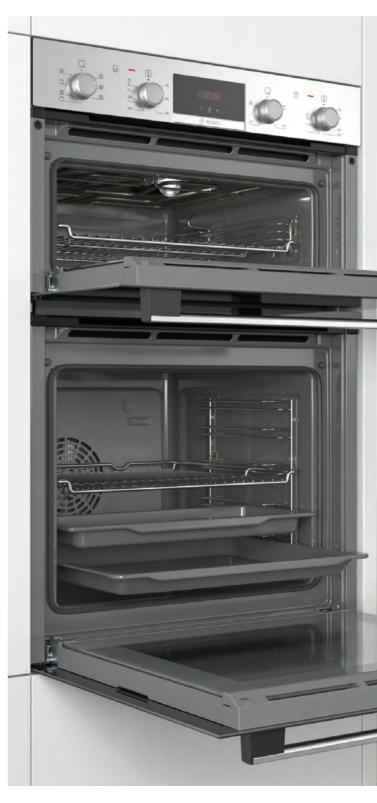

# Twice the cooking pleasure. Our Serie 6 double ovens.

If you need that extra bit of cooking capacity but don't have the space for two single ovens, you can choose from a selection of **Serie 6** built-in and built-under double ovens. With the latest Serie 6 built-in double ovens you won't need to compromise on features either, with the double Pyrolytic oven - self-cleaning in both cavities.

# Space and premium features with our Serie 4 double ovens.

If you need that extra bit of cooking space but don't have the space for two single ovens, you can choose from a selection of **Serie 4** Built-in and Built-under double ovens. This means no compromising on the performance features and functions found in the **Serie 4** single ovens.