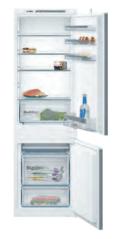

- · Suitable for leaner meat
- · Connects to the oven internally via a plug-in jack
- Wide core temperature range: 30-99 °C
- User manual offers core temperature guidance for cooking results
- Suitable for using with **3D Hotair**, grilling and top bottom heat

Why not match up your Serie 6 oven with a Compact Oven or built-in Microwave? Find out more on page 27.

Our Bosch Serie 6 ovens all come with a selection of AutoPilot programmes for you to choose from. This means every dish is a perfect success when you cook using these functions. The selection is made even easier with the electronic control.

# Home Connect.

Allows you to stay on top of your game by giving you easy access to a wide variety of innovative cooking and meal preparation techniques - all from the comfort of your mobile device. ed models only

# Twice the cooking pleasure. Our Serie 6 double ovens.

If you need that extra bit of cooking capacity but don't have the space for two single ovens, you can choose from a selection of **Serie 6** built-in and built-under double ovens. With the latest Serie 6 built-in double ovens you won't need to compromise on features either, with the double Pyrolytic oven - self-cleaning in both cavities.

Added steam. By adding the rid By adding the right amount of steam at precisely the right moment, baking results get even better. **Steam** prevents food drying out, giving bread a deliciously crispy crust and a light, fluffy inside. Steam is also great for bringing out flavours, when roasting or re-heating. The water tank is located on the control panel and comes out with a simple push. The added steam function is controlled automatically. selected models only

14 | 15

### **Bosch Clip.**

Clip design extended to feature on hoods and Serie **4 & 6** ovens. The clip is made of polished chrome and embossed with the Bosch logo.

Also appears on other products in the Bosch portfolio, such as dishwashers and freestanding refrigerators, giving these appliances an unmistakable Bosch character.

### Level Independent Telescopic Rails.

Designed to clip to the standard factory fitted shelf support rails, they can be positioned independently on any of the 5 oven shelf positions in the main cavity in our Serie 6 double ovens.

- Suitable for all levels, including the grill level
- Quick and easy installation and removal
- Suitable for single ovens and main ovens in double ovens.
- Additional Telescopic Rails can be purchased separately as an optional accessory.

# Serie 4 ovens

Modern design, quality engineering and practicality. Our **Serie 4** oven range looks stunning inside and out. Easy to use functionality with a selection of cooking programmes to choose from.

### 2 Piece Slim Universal Pan

The optimum solution for cooking smaller quantities, different foods, different combinations and different cooking durations - all made easier with the two piece slimline pan concept.

- Each pan is the half-width of a universal baking tray 18.5cm
- Transfers from fridge to oven and to dishwasher when finished.

Why not match up your **Serie 4** oven with a Compact Oven or built-in Microwave? Find out more on page 27.

# 3D Hotair

The **3D Hotair** allows cooking on up to 3 shelves at any one time. The fan at the back of the oven distributes the heat from the ring heating element behind the back panel evenly around the cooking cavity ensuring even temperatures.

• No intermingling of flavours so you can cook sweet and savoury dishes at the same time with confidence.

# Space and premium features with our Serie 4 double ovens.

If you need that extra bit of cooking space but don't have the space for two single ovens, you can choose from a selection of **Serie 4** Built-in and Built-under double ovens. This means no compromising on the performance features and functions found in the **Serie 4** single ovens.

16 | 17

Our Bosch **Serie 4** double ovens all come with 5 cooking functions in the main cavity and 3 functions in the second oven. These also feature 2 Piece Slim pans and EcoClean, helping you accommodate different cooking needs and clean up after. Available in brushed steel, black or white, so you can select the perfect colour for your kitchen.

### **Bosch Clip.**

Clip design extended to feature on hoods and **Serie 4 & 6** ovens. The clip is made of polished chrome and embossed with the Bosch logo.

Also appears on other products in the Bosch portfolio, such as dishwashers and freestanding refrigerators, giving these appliances an unmistakable Bosch character. Whichever model you choose from our Serie ranges, you'll find lots of reasons to love your Bosch oven.

## Combination design.

Using the highest quality stainless steel and glass, our ovens and compact appliances combine beautifully to deliver a timeless, elegant and stylish finish to any kitchen with sleek, co-ordinated lines and matching panels.

### Combination possibilities.

Create seamless lines in your kitchen with our Serie ranges by combining a single oven together with one of our compact appliances and warming drawers. For the optimum in design co-ordination, choose appliances belonging to the same Serie family to create harmonious lines in your kitchen.