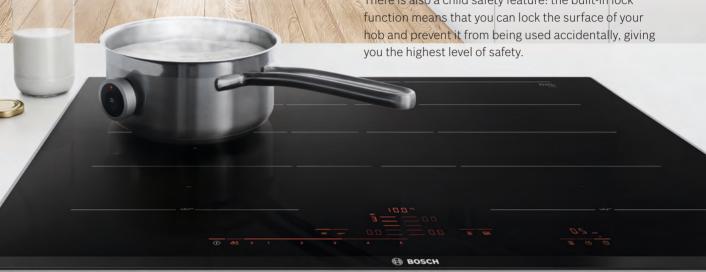

ded FlexInduction zone offers optimum flexibility. The amount of usable surface on the hob is maximised to accommodate even the largest of cookware. With **CombiZone**, two cooking zones can be linked, making the switch from small to large pans effortless. Plus, the **MoveMode** function automatically switches from boil to simmer with a simple slide of the saucepan.

# TFT Display.

Clear text and pictures allow simple operation of the integrated touch display.

# More control at your fingertips.

Set the correct temperature with a single touch thanks to DirectSelect.

No more scrolling up or down, just simply press one button to select the right heat level. Models with DirectSelect Premium touch controls feature an additional minimum temperature setting giving you added cooking control.



PerfectAir is our advanced feature that clears the air without you having to do anything. A sensor constantly kitchen air is always clean and fresh



0

36 | 37

## Cooking with induction is not just quick, safe and clean.

Cooking with induction is safer than all other alternatives. As only the base of the pan is heated and not the entire hob, this will be warm to touch but should not burn.

There is also a child safety feature: the built-in lock

# Perfect results every time.

# PerfectCook

May your pasta never boil over again. Our hobs are designed with a sensor so you'll be able to control your cooking by the temperature in the pan rather than the power level. So whether you're defrosting, warming up, cooking or deep fat frying, you're in control with our smart **CookingSensor**, b