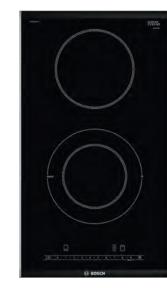

chnology regulates the gas output precisely, so you're able to choose the size of flame. With an easy-to-use setting, all you need to do is decide which of the 9 power settings you want. At last, FlameSelect gives you the confidence to cook on gas without leaning down to check it. Elame size based on gas setting and energy consumption



46 | 47

..... Standard gas hob valve power output.

FlameSelect valve power output.

# Design match

If you want a selection of cooking options within your kitchen, this can be realised with a combination of our worktop cooking appliances. You can select everything from our great range of Induction, Ceramic or Gas hobs and then combine with one our range of Induction, Ceramic or Gas Domino hobs.

## Gas Domino Hobs.



PRA3A6D70



Induction Domino Hob.



**Ceramic Domino Hob.** 

PKF375FP1E

These hob appliances can be arranged side-by-side to create a larger cooking surface area, or positioned on their own to create a separate cooking space. Ideal for smaller kitchens that do not have the space for large hobs.

**TIP:** Ensure your extractor hood is the same width as the worktop appliance you choose.



### A touch of the Orient.

Powerful, dual ring wok burners are perfect for oriental cooking. They deliver a boost both in power and speed, but can also be used very effectively at lower settings when required.



### Smart design

PIE651BB1E

Square design pan supports don't just look good, but provide more stability for pots and pans. Cleverly designed to fit together, they are separate pieces, which make them easy to handle and clean.