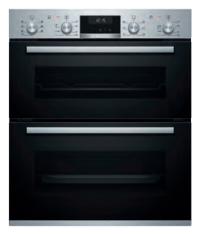

# Twice the cooking pleasure. Our Serie 6 double ovens.

If you need that extra bit of cooking capacity but don't have the space for two single ovens, you can choose from a selection of **Serie 6** built-in and built-under double ovens. With the latest Serie 6 built-in double ovens you won't need to compromise on features either, with the double Pyrolytic oven - self-cleaning in both cavities.

Added steam. By adding the rid By adding the right amount of steam at precisely the right moment, baking results get even better. **Steam** prevents food drying out, giving bread a deliciously crispy crust and a light, fluffy inside. Steam is also great for bringing out flavours, when roasting or re-heating. The water tank is located on the control panel and comes out with a simple push. The added steam function is controlled automatically. selected models only