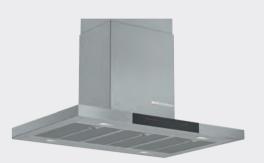

# Cooking functions explained.

+++

#### 4D Hotair

Place your food on any of the four shelf levels to achieve consistently perfect results: thanks to the fan wheel that changes the direction of rotation during operation to distribute heat evenly on every level.

| A | 3D Hotair                        |
|---|----------------------------------|
| B | <b>3D Hotair</b><br>By maintaini |

By maintaining the right temperature across three shelf levels. consistently even cooking results are achieved.

Gent

Conventional baking and roasting on one level.

## **Top/Bottom heat gentle**

Conventional baking and roasting on one level using residual heat, allowing you to gently cook meat, fish and baked items.

### Hotair grilling A

By operating alternatively, the grill and fan create a rotisserie effect, perfect for creating crisp meats and poultry.

Only the bottom element is heated - ideal for pastry cases, bain-marie cooking and reheating.

Create authentic pizzas with crisp bases and moist toppings. Also great for quiches, tarts and frozen foods.

Use the centre grill for smaller quantities and more efficiency

# **Hotair Gentle**

For all those times you cook using just one shelf level, Hotair Gentle gives perfect results.

# Full width variable grill

Grill large quantities with ease thanks to the precise temperature control. For added efficiency the door can be closed and the smells are kept in the oven

# Defrost

Gently defrosts food evenly and guicker than it would take on ٥ the kitchen counter

### Fast heat

++

For those times when you need your food ready more quickly, select fast heat to warm the oven faster.

### Single point probe

 $\langle \rangle \rangle$ 

lood

The single point meat probe constantly measures the temperature at the core of the roast and as soon as the desired temperature is reached gives an acoustic and switches off automatically.

## (Available in selected Serie 6 models only Perfect Roast Meat probe

Three highly sensitive measuring points determine the core temperature of your food to the exact degree, guaranteeing perfect roasting results and taking away the guesswork. (Available in selected Serie 8 models only)

### Added Steam

Produces succulent roasts, with juicy meats and crispy skins, as well as breads with the perfect colour and crust.

#### Pyrolytic cleaning

Heats the oven to around 480°C, which reduces dirt and grease deposits to dust that can be easily wiped away. (Available in selected models only)

#### **EcoClean Direct**

### Sabbath setting

Specifically to assist with certain religious requirements. Allows the oven to be set for up to 73 hours at a maximum 140°C to keep pre-prepared food warm. Oven door can be opened/closed without the display changing or causing changes to the heating and cooling fans.