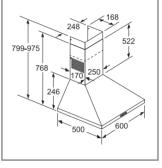

tres (mm)

We try to keep up to date with constant technological improvements, so from time to time we may update installation guidelines. Therefore we strongly recommend that you download the latest installation guidelines from www.bosch-home.co.uk. Line drawings are for guidance only, and we recommend that you refer to the latest installation guidelines. Though every care is taken to ensure instructions are correct at the time of printing. Bosch cannot accept responsibility for incorrect planning or installation as a result of the use of these line drawings.





DIG97IM50B



DWK87CM60B



DWK87BM60B

#### Hoods technical diagrams

#### Downdraft, Island, ceiling and chimney hoods





DWG94BC50B



DWG64BC50B



DWA96DM50B, DWA94BC50B

#### Chimney hoods



DWQ94BC50B



DWQ74BC50B





DWP74BC50B

DWP64BC50B

#### Telescopic, canopy and integrated hoods





DLN53AA70B





DEM66AC00B, DEM63AC00B

All diagram measurements are in millimetres (mm)

DFM063W55B

We try to keep up to date with constant technological improvements, so from time to time we may update installation guidelines. Therefore we strongly recommend that you download the latest installation guidelines from www.bosch-home.co.uk. Line drawings are for guidance only, and we recommend that you refer to the latest installation guidelines. Though every care is taken to ensure instructions are correct at the time of printing, Bosch cannot accept responsibility for incorrect planning or installation as a result of the use of these line drawings.

DWF97RV60B



DWA66DM50B, DWA64BC50B

#### Chimney hoods



DWB98