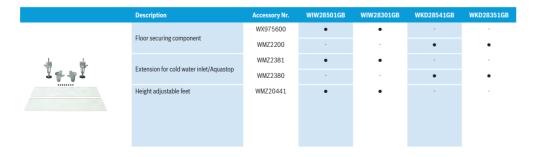

ney or<br>inside the chimney                                                                      | Yes (Angled and Flat hoods only)                                                                                                                                 |

A range of recirculation filters are available depending on the model of hood and offer excellent odour reduction rates and performance benefits. The new regenerative filters can last up to 10 years and are regenerated through a heating process in the oven every 4 months For full specification details, please log onto our website and download a full specification sheet.

#### Home laundry technical diagrams

#### Washing machines and washer dryers



WIW28501GB | WIW28301GB

WKD28541GB | WKD28351GB

#### Home laundry accessories



#### Installation tips

#### Dishwashers

#### Integrated and semi-integrated dishwashers

Energy and water-efficient with outstanding performance, Bosch integrated dishwashers quietly do all the hard work for you behind closed doors.

#### Fully integrated dishwashers

These models can be built under a worktop or sink drainer, between two units or at the end of a run of units. A furniture door is mounted on the appliance door so that the dishwasher is indistinguishable from other kitchen cabinets. Choose from full size 60cm wide, or slimline 45cm wide.

#### Semi-integrated dishwashers

A furniture door is mounted on the appliance door, so all that is seen of the dishwasher itself is the stylish control panel. Can be built under a worktop or sink drainer, between two units or at the end