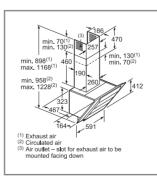

# Cooking functions explained.

+++

#### 4D Hotair

Place your food on any of the four shelf levels to achieve consistently perfect results: thanks to the fan wheel that changes the direction of rotation during operation to distribute heat evenly on every level.

| A | 3D Hotair                        |
|---|----------------------------------|
| B | <b>3D Hotair</b><br>By maintaini |

By maintaining the right temperature across three shelf levels. consistently even cooking results are achieved.

Gent

Conventional baking and roasting on one level.

## **Top/Bottom heat gentle**

Conventional baking and roasting on one level using residual heat, allowing you to gently cook meat, fish and baked items.

### Hotair grilling A

By operating alternatively, the grill and fan create a rotisserie effect, perfect for creating crisp meats and poultry.

Only the bottom element is heated - ideal for pastry cases, bain-marie cooking and reheating.

Create authentic pizzas with crisp bases and moist toppings. Also great for quiches, tarts and frozen foods.

Use the centre grill for smaller quantities and more efficiency

# **Hotair Gentle**

For all those times you cook using just one shelf level, Hotair Gentle gives perfect results.

# Full width variable grill

Grill large quantities with ease thanks to the precise temperature control. For added efficiency the door can be closed and the smells are kept in the oven

# Defrost

Gently defrosts food evenly and guicker than it would take on ٥ the kitchen counter

### Fast heat

++

For those times when you need your food ready more quickly, select fast heat to warm the oven faster.

### Single point probe

 $\langle \rangle \rangle$ 

lood

The single point meat probe constantly measures the temperature at the core of the roast and as soon as the desired temperature is reached gives an acoustic and switches off automatically.

## (Available in selected Serie 6 models only Perfect Roast Meat probe

Three highly sensitive measuring points determine the core temperature of your food to the exact degree, guaranteeing perfect roasting results and taking away the guesswork. (Available in selected Serie 8 models only)

### Added Steam

Produces succulent roasts, with juicy meats and crispy skins, as well as breads with the perfect colour and crust.

#### Pyrolytic cleaning

Heats the oven to around 480°C, which reduces dirt and grease deposits to dust that can be easily wiped away. (Available in selected models only)

#### **EcoClean Direct**

### Sabbath setting

Specifically to assist with certain religious requirements. Allows the oven to be set for up to 73 hours at a maximum 140°C to keep pre-prepared food warm. Oven door can be opened/closed without the display changing or causing changes to the heating and cooling fans.