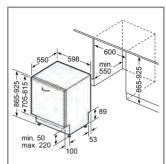

| Laundry                                      | 75-79   |
|----------------------------------------------|---------|
| Introducing the Bosch<br>laundry range       | 75-77   |
| Washing machines & washer dryers             | 5 78-79 |
| Dishwashers                                  | 80-90   |
| Introducing the Bosch<br>dishwasher range    | 80-85   |
| 60cm integrated dishwashers                  | 86-89   |
| Slimline dishwashers                         | 90      |
| Refrigeration                                | 91-109  |
| Introducing the Bosch<br>refrigeration range | 91-96   |
| American fridge freezers                     | 97-99   |
| NoFrost bottom freezers                      | 100-101 |
| LowFrost and static<br>bottom freezers       | 102-105 |
| Fridges & freezers                           | 106-109 |
| Product installation guide<br>& accessories  | 110-131 |