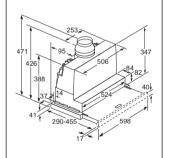

# Cooking functions explained.

+++

#### 4D Hotair

Place your food on any of the four shelf levels to achieve consistently perfect results: thanks to the fan wheel that changes the direction of rotation during operation to distribute heat evenly on every level.

| A | 3D Hotair                        |
|---|----------------------------------|
| B | <b>3D Hotair</b><br>By maintaini |

By maintaining the right temperature across three shelf levels. consistently even cooking results are achieved.

Gent

Conventional baking and roasting on one level.

## **Top/Bottom heat gentle**

Conventional baking and roasting on one level using residual heat, allowing you to gently cook meat, fish and baked items.

### Hotair grilling A

By operating alternatively, the grill and fan create a rotisserie effect, perfect for creating crisp meats and poultry.

Only the bottom element is heated - ideal for pastry cases, bain-marie cooking and reheating.

Create authentic pizzas with crisp bases and moist toppings. Also great for quiches, tarts and frozen foods.

Use the centre grill for smaller quantities and more efficiency

# **Hotair Gentle**

For all those times you cook using just one shelf level, Hotair Gentle gives perfect results.

# Full width variable grill

Grill large quantities with ease thanks to the precise temperature control. For added efficiency the door can be closed and the smells are kept in the oven

# Defrost

Gently defrosts food evenly and guicker than it would take on ٥ the kitchen counter

### Fast heat

++

For those times when you need your food ready more quickly, select fast heat to warm the oven faster.

### Single point probe

 $\langle \rangle \rangle$ 

lood

The single point meat probe constantly measures the temperature at the core of the roast and as soon as the desired temperature is reached gives an acoustic and switches off automatically.

## (Available in selected Serie 6 models only Perfect Roast Meat probe

Three highly sensitive measuring points determine the core temperature of your food to the exact degree, guaranteeing perfect roasting results and taking away the guesswork. (Available in selected Serie 8 models only)

### Added Steam

Produces succulent roasts, with juicy meats and crispy skins, as well as breads with the perfect colour and crust.

#### Pyrolytic cleaning

Heats the oven to around 480°C, which reduces dirt and grease deposits to dust that can be easily wiped away. (Available in selected models only)

#### **EcoClean Direct**

### Sabbath setting

Specifically to assist with certain religious requirements. Allows the oven to be set for up to 73 hours at a maximum 140°C to keep pre-prepared food warm. Oven door can be opened/closed without the display changing or causing changes to the heating and cooling fans.