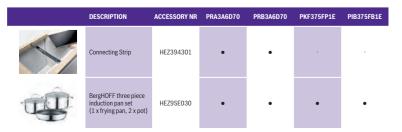

- Suitable for all levels, including the grill level
- Quick and easy installation and removal
- Suitable for single ovens and main ovens in double ovens.
- Additional Telescopic Rails can be purchased separately as an optional accessory.