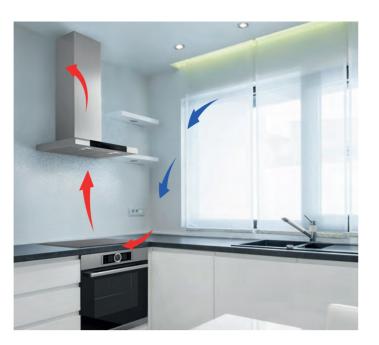

# Cooking functions explained.

+++

#### 4D Hotair

Place your food on any of the four shelf levels to achieve consistently perfect results: thanks to the fan wheel that changes the direction of rotation during operation to distribute heat evenly on every level.

| A | 3D Hotair                        |
|---|----------------------------------|
| B | <b>3D Hotair</b><br>By maintaini |

By maintaining the right temperature across three shelf levels. consistently even cooking results are achieved.

Gent

Conventional baking and roasting on one level.

## **Top/Bottom heat gentle**

Conventional baking and roasting on one level using residual heat, allowing you to gently cook meat, fish and baked items.

### Hotair grilling A

By operating alternatively, the grill and fan create a rotisserie effect, perfect for creating crisp meats and poultry.

Only the bottom element is heated - ideal for pastry cases, bain-marie cooking and reheating.

Create authentic pizzas with crisp bases and moist toppings. Also great for quiches, tarts and frozen foods.

Use the centre grill for smaller quantities and more efficiency

# **Hotair Gentle**

For all those times you cook using just one shelf level, Hotair Gentle gives perfect results.

# Full width variable grill

Grill large quantities with ease thanks to the precise temperature control. For added efficiency the door can be closed and the smells are kept in the oven

# Defrost

Gently defrosts food evenly and guicker than it would take on ٥ the kitchen counter

### Fast heat

++

For those times when you need your food ready more quickly, select fast heat to warm the oven faster.

### Single point probe

 $\langle \rangle \rangle$ 

lood

The single point meat probe constantly measures the temperature at the core of the roast and as soon as the desired temperature is reached gives an acoustic and switches off automatically.

## (Available in selected Serie 6 models only Perfect Roast Meat probe

Three highly sensitive measuring points determine the core temperature of your food to the exact degree, guaranteeing perfect roasting results and taking away the guesswork. (Available in selected Serie 8 models only)

### Added Steam

Produces succulent roasts, with juicy meats and crispy skins, as well as breads with the perfect colour and crust.

#### Pyrolytic cleaning

Heats the oven to around 480°C, which reduces dirt and grease deposits to dust that can be easily wiped away. (Available in selected models only)