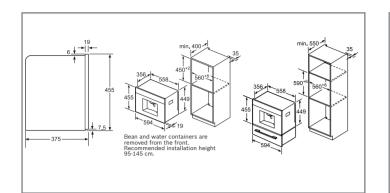

COMMISSION REGULATION (EC) No 1275/2008 with regard to ecodesign requirements for standby and off mode electric power consumption. We try to keep up to date with constant technological improvements, so from time to time we may update installation guidelines. Therefore we strongly recommend that you download the latest installation guidelines from www.bosch-home.co.uk. Line drawings are for guidance only, and we recommend that you refer to the latest installation guidelines. Though every care is taken to ensure instructions are correct at the time of printing, Bosch cannot accept responsibility for incorrect planning or installation as a result of the use of these line drawings.

#### Compact appliances technical diagrams

#### Compact coffee maker, warming drawers

Coffee maker CTL636ES6





Warming drawer BID630NS1B installed with 60cm high single oven.



Warming drawers BIC630NS1B, BIC630NB1B installed with 45cm high compact oven.

#### Oven and compact appliance accessories

|           |                                                                                                                                                        | SERIE 4 & 6  |                    |               |               |
|-----------|--------------------------------------------------------------------------------------------------------------------------------------------------------|--------------|--------------------|---------------|---------------|
|           |