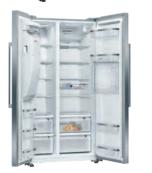

| Laundry                                      | 75-79   |
|----------------------------------------------|---------|
| Introducing the Bosch<br>laundry range       | 75-77   |
| Washing machines & washer dryers             | 5 78-79 |
| Dishwashers                                  | 80-90   |
| Introducing the Bosch<br>dishwasher range    | 80-85   |
| 60cm integrated dishwashers                  | 86-89   |
| Slimline dishwashers                         | 90      |
| Refrigeration                                | 91-109  |
| Introducing the Bosch<br>refrigeration range | 91-96   |
| American fridge freezers                     | 97-99   |
| NoFrost bottom freezers                      | 100-101 |
| LowFrost and static<br>bottom freezers       | 102-105 |
| Fridges & freezers                           | 106-109 |
| Product installation guide<br>& accessories  | 110-131 |