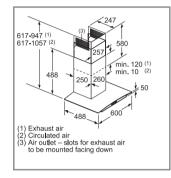

B

#### Chimney hoods



DWQ94BC50B



DWQ74BC50B





DWP74BC50B

DWP64BC50B

#### Telescopic, canopy and integrated hoods





DLN53AA70B





DEM66AC00B, DEM63AC00B

All diagram measurements are in millimetres (mm)

DFM063W55B

We try to keep up to date with constant technological improvements, so from time to time we may update installation guidelines. Therefore we strongly recommend that you download the latest installation guidelines from www.bosch-home.co.uk. Line drawings are for guidance only, and we recommend that you refer to the latest installation guidelines. Though every care is taken to ensure instructions are correct at the time of printing, Bosch cannot accept responsibility for incorrect planning or installation as a result of the use of these line drawings.

DWF97RV60B



DWA66DM50B, DWA64BC50B

#### Chimney hoods



DWB98JQ50B, DWB68JQ0B





DWB96DM50B



DWB64BC50B

DWQ96DM50B



DWB66DM50B



DWQ66DM50B



DWB94BC50B

Exhaust air
 Circulated air
 Air outlet – slots for exhaust air to be mounted facing down

Explore more at **www.bosch-home.co.uk** 





DWQ64BC50B

DWP94BC50B







DHL785CGB

DHL575CGB



DFS097A50B



DUL63CC50B



DFS067A50B

#### Recirculation filters

| Туре                                   | Standard charcoal filter                   | CleanAir filter                                                                                                                 | New<br>Regenerative CleanAir filter                                                                                                                              |
|---