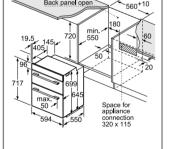

m wide                 |

#### Self-cleaning function

- Pyrolytic self-cleaning function
- EcoClean<sup>®</sup> self-cleaning programme

#### Steam oven/combination oven/ combination microwave

- Steam combination oven
- Steamer
- Oven with integral microwave
- Combination microwave

nstallation

- Hobs Gas
- Induction
- Ceramic
- Sealed plate
- 30cm wide
- 60cm wide
- 70cm wide
- 75cm wide 80cm wide
- 90cm wide













#### Ovens technical diagrams

#### Single and double ovens



#### Single ovens

HRG6769S6B, HBG6764S6B, HBG6764B6B, HRG675BS1B, HBG674BS1B, HBG674BB1B, HBG5785S6B, HRS578BS6B, HBS573BS0B, HRG635BS1B, HBG634BS1B, HBG634BB1B, HBG5585S6B, HBA5570S0B, HBS534BS0B, HBS534BB0B, HBS534BW0B



Built-in double ovens MBA5575S0B, MBA5350S0B, MBS533BS0B, MBS533BB0B, MBS533BW0B



Built-under double ovens NBA5350S0B, NBS533BS0B, NBS533BB0B, NBS533BW0B

All diagram measurements are in millimetres (mm)

We try to keep up to date with constant technological improvements, so from time to time we may update installation guidelines. Therefore we strongly recommend that you download the latest installation guidelines from www.bosch-home.co.uk. Line drawings are for guidance only, and we recommend that you refer to the latest installation guidelines. Though every care is taken to ensure instructions are correct at the time of printing. Bosch cannot accept responsibility for incorrect planning or installation as a result of the use of these line drawings.

#### Compact appliances technical diagrams

#### Compact ovens, compact steam ovens, compact microwave combination ove