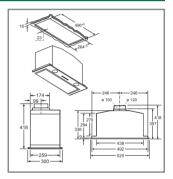

e may update installation guidelines. Therefore we strongly recommend that you download the latest installation guidelines from www.bosch-home.co.uk. Line drawings are for guidance only, and we recommend that you refer to the latest installation guidelines. Though every care is taken to ensure instructions are correct at the time of printing, Bosch cannot accept responsibility for incorrect planning or installation as a result of the use of these line drawings.

DWF97RV60B



DWA66DM50B, DWA64BC50B

#### Chimney hoods



DWB98JQ50B, DWB68JQ0B





DWB96DM50B



DWB64BC50B

DWQ96DM50B



DWB66DM50B



DWQ66DM50B



DWB94BC50B

Exhaust air
 Circulated air
 Air outlet – slots for exhaust air to be mounted facing down

Explore more at **www.bosch-home.co.uk** 





DWQ64BC50B

DWP94BC50B







DHL785CGB

DHL575CGB



DFS097A50B



DUL63CC50B



DFS067A50B

#### Recirculation filters

| Туре                                   | Standard charcoal filter                   | CleanAir filter                                                                                                                 | New<br>Regenerative CleanAir filter                                                                                                                              |
|----------------------------------------|--------------------------------------------|---------------------------------------------------------------------------------------------------------------------------------|------------------------------------------------------------------------------------------------------------