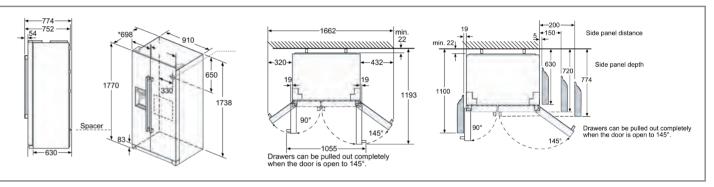

| Laundry                                      | 75-79   |
|----------------------------------------------|---------|
| Introducing the Bosch<br>laundry range       | 75-77   |
| Washing machines & washer dryers             | 5 78-79 |
| Dishwashers                                  | 80-90   |
| Introducing the Bosch<br>dishwasher range    | 80-85   |
| 60cm integrated dishwashers                  | 86-89   |
| Slimline dishwashers                         | 90      |
| Refrigeration                                | 91-109  |
| Introducing the Bosch<br>refrigeration range | 91-96   |
| American fridge freezers                     | 97-99   |
| NoFrost bottom freezers                      | 100-101 |
| LowFrost and static<br>bottom freezers       | 102-105 |
| Fridges & freezers                           | 106-109 |
| Product installation guide<br>& accessories  | 110-131 |