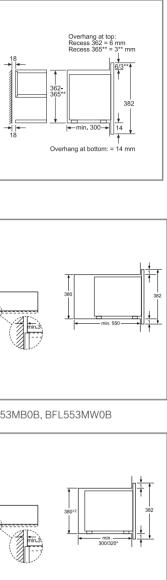

S0B, BFL523MB0B, BFL523MW0B



HMT75M551B

All diagram measurements are in millimetres (mm)

All models comply with COMMISSION REGULATION (EC) No 1275/2008 with regard to ecodesign requirements for standby and off mode electric power consumption We try to keep up to date with constant technological improvements, so from time to time we may update installation guidelines. Therefore we strongly recommend that you download the latest installation guidelines from www.bosch-home.co.uk. Line drawings are for guidance only. and we recommend that you refer to the latest installation guidelines. Though every care is taken to ensure instructions are correct at the time of printing, Bosch cannot accept responsibility for incorrect planning or installation as a result of the use of these line drawin



#### Electric hobs technical diagrams

#### All models





Induction all models





Induction all models





#### FlexInduction hobs







PVS851F21E, PVQ731F15E

PXX975KW1E



PXY875KW1E, PXY875DE3E, PXV875DV1E



#### All diagram measurements are in millimetres (mm)

We try to keep up to date with constant technological improvements, so from time to time we may update installation guidelines. Therefore we strongly recommend that you download the latest installation guidelines from www.bosch-home.co.uk. Line drawings are for guidance only, and we recommend that you capt responsibility for incorrect planning or installation guidelines. Though every care is taken to ensure instructions are correct at the time of printing. Bosch cannot accept responsibility for incorrect planning or in