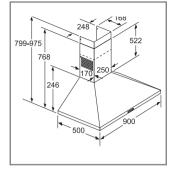

ements, so from time to time we may update installation guidelines. Therefore we strongly recommend that you download the latest installation guidelines from www.bosch-home.co.uk. Line drawings are for guidance only, and we recommend that you refer to the latest installation guidelines. Though every care is taken to ensure instructions are correct at the time of printing, Bosch cannot accept responsibility for incorrect planning or installation as a result of the use of these line drawings.

DWF97RV60B



DWA66DM50B, DWA64BC50B

#### Chimney hoods



DWB98JQ50B, DWB68JQ0B





DWB96DM50B



DWB64BC50B

DWQ96DM50B



DWB66DM50B



DWQ66DM50B



DWB94BC50B

Exhaust air
 Circulated air
 Air outlet – slots for exhaust air to be mounted facing down

Explore more at **www.bosch-home.co.uk** 





DWQ64BC50B

DWP94BC50B







DHL785CGB

DHL575CGB



DFS097A50B



DUL63CC50B



DFS067A50B

#### Recirculation filters

| Туре                                   | Standard charcoal filter                   | CleanAir filter                                                                                                                 | New<br>Regenerative CleanAir filter                                                                                                                              |
|----------------------------------------|--------------------------------------------|---------------------------------------------------------------------------------------------------------------------------------|------------------------------------------------------------------------------