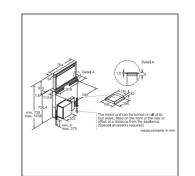

# Cooking appliances can be arranged both horizontally and vertically, depending on the space you have in your kitchen.

For more design combinations and alternative VIBs, please visit our website or ask your kitchen designer.