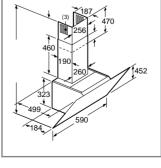

# Cooking functions explained.

+++

#### 4D Hotair

Place your food on any of the four shelf levels to achieve consistently perfect results: thanks to the fan wheel that changes the direction of rotation during operation to distribute heat evenly on every level.

| A | 3D Hotair                        |
|---|----------------------------------|
| B | <b>3D Hotair</b><br>By maintaini |

By maintaining the right temperature across three shelf levels. consistently even cooking results are achieved.

Gent

Conventional baking and roasting on one level.

## **Top/Bottom heat gentle**

Conventional baking and roasting on one level using residual heat, allowing you to gently cook meat, fish and baked items.

### Hotair grilling A

By operating alternatively, the grill and fan create a rotisserie effect, perfect for creating crisp meats and poultry.

Only the bottom element is heated - ideal for pastry cases, bain-marie cooking and reheating.

Create authentic pizzas with crisp bases and moist toppings. Also great for quiches, tarts and frozen foods.

Use the centre grill for smaller quantities and more efficiency

# **Hotair Gentle**

For all those times you cook using just one shelf level, Hotair Gentle gives perfect results.

# Full width variable grill

Grill large quantities with ease thanks to the precise temperature control. For added efficiency the door can be closed and the smells are kept in the oven

# Defrost

Gently defrosts food evenly and guicker than it would take on ٥ the kitchen counter

### Fast heat

++

For those times when you need your food ready more quickly, select fast heat to warm the oven faster.

### Single point probe

 $\langle \rangle \rangle$ 

lood

The single point meat probe constantly measures the temperature at the core of the roast and as soon as the desired temperature is reached gives an acoustic and switches off automatically.

## (Available in selected Serie 6 models only Perfect Roast Meat probe

Three highly sensitive measuring points determine the core temperature of your food to the exact degree, guaranteeing perfect roasting results and taking away the guesswork. (Available in selected Serie 8 models only)

### Added Steam

Produces succulent roasts, with juicy meats and crispy skins, as well as breads with the perfect colour and crust.

#### Pyrolytic cleaning

Heats the oven to around 480°C, which reduces dirt and grease deposits to dust that can be easily wiped away. (Available in selected models only)

#### **EcoClean Direct**

### Sabbath setting

Specifically to assist with certain religious requirements. Allows the oven to be set for up to 73 hours at a maximum 140°C to keep pre-prepared food warm. Oven door can be opened/closed without the display changing or causing changes to the heating and cooling fans.