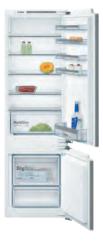

- · Suitable for leaner meat
- · Connects to the oven internally via a plug-in jack
- Wide core temperature range: 30-99 °C
- User manual offers core temperature guidance for cooking results
- Suitable for using with **3D Hotair**, grilling and top bottom heat

Why not match up your Serie 6 oven with a Compact Oven or built-in Microwave? Find out more on page 27.

Our Bosch Serie 6 ovens all come with a selection of AutoPilot programmes for you to choose from. This means every dish is a perfect success when you cook using these functions. The selection is made even easier with the electronic control.

# Home Connect.

Allows you to stay on top of your game by giving you easy access to a wide variety of innovative cooking and meal preparation techniques - all from the comfort of your mobile device. ed models only

# Twice the cooking pleasure. Our Serie 6 double ovens.

If you need that extra bit of cooking capacity but don't have the space for two single ovens, you can choose from a selection of **Serie 6** built-in and built-under double ovens. With the latest Serie 6 built-in double ovens you won't need to compromise on features either, with the double Pyrolytic oven - self-cleaning in both cavities.

Added steam. By adding the rid By adding the right amount of steam at precisely the right moment, baking results get even better. **Steam** prevents food drying out, giving bread a deliciously crispy crust and a light, fluffy inside. Steam is also great for bringing out flavours, when roasting or re-heating. The water tank is located on the control panel and comes out with a simple push. The added steam function is controlled automatically. selected models only

14 | 15

### **Bosch Clip.**

Clip design extended to feature on hoods and Serie **4 & 6** ovens. The clip is made of polished chrome and embossed with the Bosch logo.

Also appears on other products in the Bosch portfolio, such as dishwashers and freestanding refrigerators, giving these appliances an unmistakable Bosch character.

### Level Independent Telescopic Rails.

Designed to clip to the standard factory fitted shelf support rails, they can be positioned independently on any of the 5 oven shelf positions in the main cavity in our Serie 6 double ovens.

- Suitable for all levels, including the grill level
- Quick and easy installation and removal
- Suitable for single ovens and main ovens in double ovens.
- Additional Telescopic Rails can be purchased separately as an optional accessory.

# Serie 4 ovens

Modern design, quality engineering and practicality. Our **Serie 4** oven range looks stunning inside and out. Easy to use functionality with a selection of cooking programmes to choose from.

### 2 Piece Slim Universal Pan

The optimum solution for cooking smaller quantities, different foods, different combinations and different cooking durations - all made easier with the two piece slimline pan concept.

- Each pan is the half-width of a universal baking tray 18.5cm
- Transfers from fridge to oven and to dishwasher when finished.

Why not match up your **Serie 4** oven with a Compact Oven or built-in Microwave? Find out more on page 27.

# 3D Hotair

The **3D Hotair** allows cooking on up to 3 shelves at any one time. The fan at the back of the oven distributes the heat from the ring heating element behind the back panel evenly around the cooking cavity ensuring even temperatures.

• No intermingling of flavours so you can cook sweet and savoury dishes at the same time with confidence.

# Space and premium features with our Serie 4 double ovens.

If you need that extra bit of cooking space but don't have the space for two single ovens, you can choose from a selection of **Serie 4** Built-in and Built-under double ovens. This means no compromising on the performance features and functions found in the **Serie 4** single ovens.

16 | 17

Our Bosch **Serie 4** double ovens all come with 5 cooking functions in the main cavity and 3 functions in the second oven. These also feature 2 Piece Slim pans and EcoClean, helping you accommodate different cooking needs and clean up after. Available in brushed steel, black or white, so you can select the perfect colour for your kitchen.

### **Bosch Clip.**

Clip design extended to feature on hoods and **Serie 4 & 6** ovens. The clip is made of polished chrome and embossed with the Bosch logo.

Also appears on other products in the Bosch portfolio, such as dishwashers and freestanding refrigerators, giving these appliances an unmistakable Bosch character. Whichever model you choose from our Serie ranges, you'll find lots of reasons to love your Bosch oven.

## Combination design.

Using the highest quality stainless steel and glass, our ovens and compact appliances combine beautifully to deliver a timeless, elegant and stylish finish to any kitchen with sleek, co-ordinated lines and matching panels.

### Combination possibilities.

Create seamless lines in your kitchen with our Serie ranges by combining a single oven together with one of our compact appliances and warming drawers. For the optimum in design co-ordination, choose appliances belonging to the same Serie family to create harmonious lines in your kitchen.