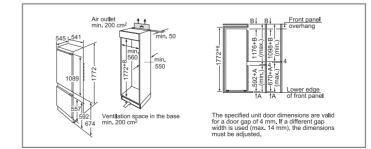

with constant technological improvements, so from time to time we may update installation guidelines. Therefore we strongly recommend that you download the latest installation guidelines from www.bosch-home.co.uk. Line drawings are for guidance only, and we recommend that you refer to the latest installation guidelines. Though every care is taken to ensure instructions are correct at the time of printing, Bosch cannot accept responsibility for incorrect planning or installation as a result of the use of these line drawings.

#### Explore more at **www.bosch-home.co.uk**

#### Integrated cooling technical diagrams

Fridge freezers, fridges and freezers



KIN86AFF0G, KIN86AD30G



KIF87PF30, KIS87AFE0G, KIS87AF30G, KIV87VFF0G, KIV87VF30G



KIV87VSF0G, KIV87VS30G



KIV85VFF0G, KIV85VSF0G



KIV38X22GB



#### KIN85AFE0G, KIN85AF30G



KIF86PFE0, KIF86PF30, KIS86AFE0G, KIS86AF30G, KIN86VFF0G, KIN86VF30G



KIV86VSF0G, KIV86VS30G



KIV32X23GB



KIF82PFF0, KIF82PF30, KIF81PFE0, KIF81PF30, KIR81AFE0G, KIR81AF30G, KIL82AFF0G, KIL82AF30G, GIN81AEF0G

#### Integrated cooling technical diagrams

#### Fridge freezers, fridges and freezers



KIR81VSF0G, KIR81VS30G, KIL82VSFO, KIL82VS30G



KIR21AFF0G, GIV21AFE0



KIR41AFF0, KIR41AF30G, KIR24NSF0G, KIR24V20GB



KIR18NSF0G, KIR18V20GB, GID18ASE0G, GID18A20GB



KUL15AFF0G, KUL15A60GB, KUR15AFF0G, GUD15AFF0G

#### Cooling technical diagrams

American-style fridge freezer



KAD92HBFP



KAG90AI20G



KAG93AIEPG, KAD93VIFPG, KAD93VBFPG, KAI93VIFPG



KAN93VIFPG

All diagram measurements are in millimetres (mm)

We try to keep up to