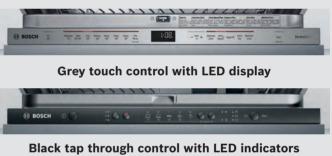

PYROLYTIC WITH

OVEN TYPE

| OVEN TYPE                                                                                                                           | ADDED STEAM                           |  |  |
|-------------------------------------------------------------------------------------------------------------------------------------|---------------------------------------|--|--|
| DESIGN FAMILY                                                                                                                       | SERIE 8                               |  |  |
| Brushed Steel                                                                                                                       | HRG6769S6B                            |  |  |
| Black                                                                                                                               | -                                     |  |  |
| White                                                                                                                               | -                                     |  |  |
| KEY FEATURES                                                                                                                        |                                       |  |  |
| Control Wheel, TFT Touchdisplay & ClearText                                                                                         | •                                     |  |  |
| Control Wheel, TFT Display                                                                                                          | ·                                     |  |  |
| Control dials / White LCD or Red LED Display                                                                                        | •                                     |  |  |
| Electronic control                                                                                                                  | •                                     |  |  |
| SoftClose / SoftOpen drop down door<br>Home Connect                                                                                 | •/•                                   |  |  |
| BoschAssist                                                                                                                         | •                                     |  |  |
| PerfectBake Sensor                                                                                                                  | •                                     |  |  |
| Automatic cooking programmes                                                                                                        | -                                     |  |  |
| Perfect Roast Multi-point temperature probe                                                                                         | •                                     |  |  |
| Single-point temperature probe                                                                                                      | · · · · · · · · · · · · · · · · · · · |  |  |
| Added steam function                                                                                                                | •                                     |  |  |
| Pyrolytic self cleaning function<br>ecoClean® back / roof / side surfaces                                                           | •                                     |  |  |
|                                                                                                                                     |                                       |  |  |
| ADDITIONAL PROGRAMMES / FUNCTIONS                                                                                                   |                                       |  |  |
| Hotair: 3D / 4D                                                                                                                     | 4D                                    |  |  |
| Conventional top & bottom heat / bottom heat only                                                                                   | •/•                                   |  |  |
| Hotair / Conventional Gentle<br>Hotair grilling                                                                                     | •/•                                   |  |  |
| Full width / Half width variable grill                                                                                              | •/•                                   |  |  |
| Pizza Setting / Intensive Setting                                                                                                   | •/•                                   |  |  |
| Low temperature cooking                                                                                                             | •                                     |  |  |
| Defrost                                                                                                                             | •                                     |  |  |
| Keep warm / Plate warming                                                                                                           | •/•                                   |  |  |
| Dehydrate<br>Fast heat                                                                                                              | •                                     |  |  |
|                                                                                                                                     |                                       |  |  |
| PERFORMANCE / TECHNICAL INFORMATION                                                                                                 |                                       |  |  |
| Oven capacity (L)                                                                                                                   | 71                                    |  |  |
| Energy efficiency index 1                                                                                                           | 87.1                                  |  |  |
| Energy efficiency class 1                                                                                                           | A 0.74                                |  |  |
| Energy consumption per cycle Hotair (kWh) <sup>1</sup><br>Energy consumption per cycle conventional (kWh) <sup>1</sup>              | 0.74 0.90                             |  |  |
| Time to cook standard load (mins.) 1                                                                                                | 44                                    |  |  |
| Largest baking sheet area (cm <sup>2</sup> )                                                                                        | 1290                                  |  |  |
| Total connected loading (W)                                                                                                         | 3450                                  |  |  |
| Cable length (cm)                                                                                                                   | 120                                   |  |  |
| Water tank capacity (L)                                                                                                             | 1                                     |  |  |
| STANDARD ACCESSORIES                                                                                                                |                                       |  |  |
| Wire Shelves / Full width enamelled pan<br>Two-piece slim pan set                                                                   | 2/1                                   |  |  |
| Fixed level telescopic shelves                                                                                                      | 3 levels                              |  |  |
| Level Independent telescopic rail                                                                                                   |                                       |  |  |
| • yes -= no<br><sup>1</sup> According to Regulation (EU)<br>No 65/2014 (models with<br>integra microwa eo steam<br>only are exempt) |                                       |  |  |
| Home Connect                                                                                                                        |                                       |  |  |
| 100 m                                                                                                                               |                                       |  |  |

# Single ovens

|                                                   |            | Please check availability before ordering |            |
|---------------------------------------------------|------------|-------------------------------------------|------------|
| OVEN TYPE                                         | PYROLYTIC  | PYROLYTIC                                 | PYROLYTIC  |
| DESIGN FAMILY                                     | SERIE 8    | SERIE 8                                   | SERIE 8    |
| BRUSHED STEEL                                     | HBG6764S6B | HRG675BS1B                                | HBG674BS1B |
| BLACK                                             | HBG6764B6B |                                           | HBG674BB1B |
| WHITE                                             | -          | -                                         |            |
| KEY FEATURES                                      |            |                                           |            |
| Control Wheel, TFT Touchdisplay & ClearText       | •          | -                                         |            |
| Control Wheel, TFT Display                        |            | •                                         | •          |
| Control dials / White LCD or Red LED Display      |            |                                           |            |
| Electronic control                                | •          | •                                         | •          |
| SoftClose / SoftOpen drop down door               | •/•        | •/•                                       | ●/●        |
| Home Connect                                      | •          |                                           |            |
| BoschAssist                                       | •          |                                           |            |
| PerfectBake Sensor                                | •          |                                           |            |
| Automatic cooking programmes                      |            | 20                                        |            |
| Perfect Roast Multi-point temperature probe       | •          | •                                         |            |
| Single-point temperature probe                    | •          |                                           |            |
| Added steam function                              |            | •                                         |            |
| Pyrolytic self cleaning function                  | •          | •                                         | •          |
| ecoClean® back / roof / side surfaces             | •          | •                                         | -          |
|                                                   |            |                                           |            |
| ADDITIONAL PROGRAMMES / FUNCTIONS                 |            |                                           |            |
| Hotair: 3D / 4D                                   | 4D         | 4D                                        | 4D         |
| Conventional top & bottom heat / bottom heat only | •/•        | •/•                                       | •/•        |
| Hotair / Conventional Gentle                      | •/•        | •/•                                       | •/•        |
| Hotair grilling                                   | •          | •                                         | •          |
| Full width / Half width variable grill            | •/•        | •/•                                       | •/•        |
| Pizza Setting / Intensive Setting                 | •/-        | •/-                                       | •/-        |
| Low temperature cooking                           | •          | •                                         | •          |
| Defrost                                           | •          | •                                         | •          |
| Keep warm / Plate warming                         | •/•        | •/•                                       | •/•        |
| Dehydrate                                         |            | -                                         | -          |
| Fast heat                                         | •          | •                                         | •          |
| PERFORMANCE / TECHNICAL INFORMATION               | -          |                                           | _          |
|                                                   |            |                                           |            |
| Oven capacity (L)                                 | 71         | 71                                        | 71         |
| Energy efficiency index 1                         | 81.2       | 81.2                                      | 81.2       |
| Energy efficiency class 1                         | A+         | A+                                        | A+         |
| Energy consumption per cycle Hotair (kWh) 1       | 0.69       | 0.69                                      | 0.69       |
| Energy consumption per cycle conventional (kWh) 1 | 0.87       | 0.87                                      | 0.87       |
| Time to cook standard load (mins.) 1              | 42         | 42                                        | 42         |
| Largest baking sheet area (cm <sup>2</sup> )      | 1290       | 1290                                      | 1290       |
| Total connected loading (W)                       | 3450       | 3450                                      | 3450       |
| Cable length (cm)                                 | 120        | 120                                       | 120        |
| Water tank capacity (L)                           | •          | 1                                         | •          |
| STANDARD ACCESSORIES                              |            |                                           |            |
| Wire Shelves / Full width enamelled pan           | 2/1        | 2/1                                       | 2/1        |
| Two-piece slim pan set                            |            | -                                         |            |
| Fixed level telescopic shelves                    | 1 level    | -                                         |            |
|                                                   |            |                                           |            |

# Single ovens

| OVEN TYPE                                         | PYROLYTIC     | PYROLYTIC  | STANDARD WITH ADDED STEAM |
|---------------------------------------------------|---------------|------------|---------------------------|
| DESIGN FAMILY                                     | SERIE 6       | SERIE 6    | SERIE 6                   |
| BRUSHED STEEL                                     | HBG5785S6B    | HBA5780S6B | HRS538BS6B                |
| BLACK                                             | •             | -          | •                         |
| WHITE                                             | •             | -          |                           |
| KEY FEATURES                                      |               |            |                           |
| Control Wheel, TFT Touchdisplay & ClearText       | •             | -          | -                         |
| Control Wheel, TFT Display                        | •             | •          |                           |
| Control dials / White LCD or Red LED Display      | • / White     | • / White  | • / White                 |
| Electronic control                                | •             | •          | •                         |
| SoftClose / SoftOpen drop down door               | •/-           | •          | •/-                       |
| Home Connect                                      | •             | •          | •                         |
| BoschAssist                                       | •             | -          | •                         |
| PerfectBake Sensor                                | •             | •          |                           |
| Automatic cooking programmes                      | 30            | 30         | 30                        |
| Perfect Roast Multi-point temperature probe       | •             | -          | •                         |
| Single-point temperature probe                    | •             | -          |                           |
| Added steam function                              | •             | -          | •                         |
| Pyrolytic self cleaning function                  | •             | •          | •                         |
| ecoClean® back / roof / side surfaces             | •             | -          | •/-/-                     |
| ADDITIONAL PROGRAMMES / FUNCTIONS                 |               |            |                           |
| Hotair: 3D / 4D                                   | 3D            | 3D         | 3D                        |
| Conventional top & bottom heat / bottom heat only | •/•           | •/•        | ●/●                       |
| Hotair / Conventional Gentle                      | •/-           | •/-        | •/-                       |
| Hotair grilling                                   | •             | •          | •                         |
| Full width / Half width variable grill            | •/-           | •/-        | •/-                       |
| Pizza Setting / Intensive Setting                 | • / -         | •/-        | •/-                       |
| Low temperature cooking                           | •             | •          | •                         |
| Defrost                                           | •             | •          | •                         |
| Keep warm / Plate warming                         | • / -         | •/-        | •/-                       |
| Dehydrate                                         | •             | -          | •                         |
| Fast heat                                         | •             | •          | •                         |
| PERFORMANCE / TECHNICAL INFORMATION               |               |            |                           |
| Oven capacity (L)                                 | 71            | 71         | 71                        |
| Energy efficiency index 1                         | 95.3          | 95.3       | 95.3                      |
| Energy efficiency class 1                         | А             | А          | А                         |
| Energy consumption per cycle Hotair (kWh) 1       | 0.81          | 0.81       | 0.81                      |
| Energy consumption per cycle conventional (kWh) 1 | 0.99          | 0.99       | 0.99                      |
| Time to cook standard load (mins.) <sup>1</sup>   | 50            | 50         | 50                        |
| Largest baking sheet area (cm <sup>2</sup> )      | 1290          | 1290       | 1290                      |
| Total connected loading (W)                       | 2990          | 2990       | 2990                      |
| Cable length (cm)                                 | 120           | 120        | 120                       |
| Water tank capacity (L)                           |               | -          | 0.2                       |
| STANDARD ACCESSORIES                              |               |            |                           |
| Wire Shelves / Full width enamelled pan           | 2/1           | 2/1        | 2/1                       |
| Two-piece slim pan set                            |               | -          | •                         |
| Fixed level telescopic shelves                    |               |            |                           |
| Level Independent telescopic rail                 | 1 Pair        | 1 Pair     | · · · · ·                 |
|                                                   | <u>_ / un</u> | 1 i dii    |                           |

• = yes - = no

| STANDARD     | STANDARD       | PYROLYTIC    | STANDARD     |
|--------------|----------------|--------------|--------------|
| SERIE 6      | SERIE 6        | SERIE 4      | SERIE 4      |
| HBG5585S6B   | HBA5570S0B     | HBS573BS0B   | HBS534BS0B   |
| -            | -              | •            | HBS534BB0B   |
| -            |                |              | HBS534BW0B   |
|              |                |              |              |
| •            |                |              |              |
| -            | -<br>● / White | -            | -            |
| • / White    | • / White      | • / Red      | • / Red      |
| •/-          | -              | •            |              |
| •            | -              |              |              |
|              |                |              |              |
|              |                |              |              |
| 30           | 10             | 10           | •            |
| •            |                |              |              |
| •            |                | •            | •            |
|              | -              |              | -<br>-       |
| -<br>●/●/●   | -<br>●/●/●     | •            |              |
| •/•/•        | •/•/•          | ·            | •/-/-        |
|              |                |              |              |
| 3D           | 3D             | 3D           | 3D           |
| •/•          | •/•            | •/-          | •/•          |
| •/-          | •/-            | •/-          | •/-          |
| •            | •              | •            | •            |
| •/-          | •/-            | -/-          | •/-          |
| •            | -              | -            | -            |
| •            | -              |              |              |
| •/-          | -/-            | -/-          | -/-          |
| -            | -              | •            | •            |
| •            | •              | •            | •            |
|              |                |              |              |
| 71           | 71             | 71           | 71           |
| 95.3         | 95.3           | 95.3         | 95.3         |
| A            | A              | A            | А            |
| 0.81         | 0.81           | 0.81         | 0.81         |
| 0.99         | 0.99           | 0.99         | 0.99         |
| 50           | 50             | 50           | 50           |
| 1290<br>2990 | 1290<br>2990   | 1290<br>2990 | 1290<br>2990 |
| 2990 120     | 2990           | 2990<br>120  | 2990 120     |
|              | 120            | -            | 120          |
|              |                |              |              |
|              |                |              |              |
| 2/1          | 2/1            | 2/1          | 2/1          |
| •            | -              | •            | •            |
| -<br>1 Pair  | -<br>1 Pair    | •            | •            |
| 1100         | 1100           |              |              |