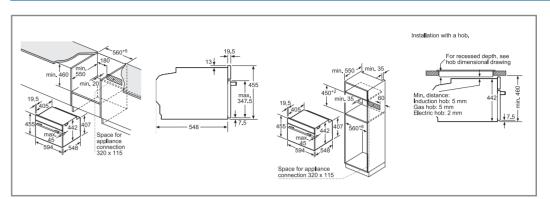

uilt-under double ovens NBA5350S0B, NBS533BS0B, NBS533BB0B, NBS533BW0B

All diagram measurements are in millimetres (mm)

We try to keep up to date with constant technological improvements, so from time to time we may update installation guidelines. Therefore we strongly recommend that you download the latest installation guidelines from www.bosch-home.co.uk. Line drawings are for guidance only, and we recommend that you refer to the latest installation guidelines. Though every care is taken to ensure instructions are correct at the time of printing. Bosch cannot accept responsibility for incorrect planning or installation as a result of the use of these line drawings.

#### Compact appliances technical diagrams

#### Compact ovens, compact steam ovens, compact microwave combination oven



Compact oven (with added steam) CSG656BS7B Compact ovens (with microwave) CMG676BS6B, CMG656BS6B, CMG656BB6B, CMG633BS1B, CMG633BB1B



Compact Microwave CFA634GS1B



#### Compact Combination Microwave Oven with Steam CPA565GS0B



Compact Combination Microwave Ovens CMA585GS0B, CMA583MS0B

All diagram measurements are in millimetres (mm)

All models comply with COMMISSION REGULATION (EC) No 1275/2008 with regard to ecodesign requirements for standby and off mode electric power consumption. We try to keep up to date with constant technological improvements, so from time to time we may update installation guidelines. Therefore we strongly recommend that you download the latest installation guidelines from www.bosch-home.co.uk. Line drawings are for guidance only, and we recommend that yo