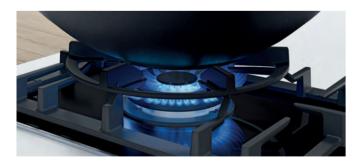

andard gas hob valve power output.

FlameSelect valve power output.

# Design match

If you want a selection of cooking options within your kitchen, this can be realised with a combination of our worktop cooking appliances. You can select everything from our great range of Induction, Ceramic or Gas hobs and then combine with one our range of Induction, Ceramic or Gas Domino hobs.

## Gas Domino Hobs.



PRA3A6D70



Induction Domino Hob.



**Ceramic Domino Hob.** 

PKF375FP1E

These hob appliances can be arranged side-by-side to create a larger cooking surface area, or positioned on their own to create a separate cooking space. Ideal for smaller kitchens that do not have the space for large hobs.

**TIP:** Ensure your extractor hood is the same width as the worktop appliance you choose.



### A touch of the Orient.

Powerful, dual ring wok burners are perfect for oriental cooking. They deliver a boost both in power and speed, but can also be used very effectively at lower settings when required.



### Smart design

PIE651BB1E

Square design pan supports don't just look good, but provide more stability for pots and pans. Cleverly designed to fit together, they are separate pieces, which make them easy to handle and clean. The elegant tempered glass base allows for a choice of surface mounting for quick and easy installation, or flush mounting.

# Gas hobs

# Serie 6

PPS9A6B90



FlameSelect: A precise adjustment of the flame in nine defined levels.

Wok burner: Powerful cooking at up to 4 kW.

Standard and semi-flush built-in option: Choose between flush or surface mount