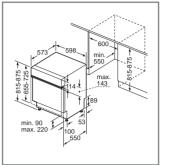

# Introducing the Bosch oven range.

Whatever kind of cook you are, we have a range of smart and stylish built-in single or double ovens for you to choose from. Serve up vitamin-packed meals using one of our innovative added steam ovens or, if limited on space, our easy to use microwaves and compact appliances will bring style and function to any kitchen.