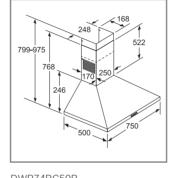

metres (mm)

We try to keep up to date with constant technological improvements, so from time to time we may update installation guidelines. Therefore we strongly recommend that you download the latest installation guidelines from www.bosch-home.co.uk. Line drawings are for guidance only, and we recommend that you refer to the latest installation guidelines. Though every care is taken to ensure instructions are correct at the time of printing. Bosch cannot accept responsibility for incorrect planning or installation as a result of the use of these line drawings.





DIG97IM50B



DWK87CM60B



DWK87BM60B

#### Hoods technical diagrams

#### Downdraft, Island, ceiling and chimney hoods





DWG94BC50B



DWG64BC50B



DWA96DM50B, DWA94BC50B

#### Chimney hoods



DWQ94BC50B



DWQ74BC50B





DWP74BC50B

DWP64BC50B

#### Telescopic, canopy and integrated hoods





DLN53AA70B





DEM66AC00B, DEM63AC00B

All diagram measurements are in millimetres (mm)

DFM063W55B

We try to keep up to date with constant technological improvements, so from time to time we may update installation guidelines. Therefore we strongly recommend that you download the latest installation guidelines from www.bosch-home.co.uk. Line drawings are for guidance only, and we recommend that you refer to the latest installation guidelines. Though every care is taken to ensure instructions are correct at the time of printing, Bosch cannot accept responsibility for incorrect planning or installation as a result of the use of these line drawings.

DWF97RV60B



DWA66DM50B, DWA64BC50B

#### Chimney hoods



DWB