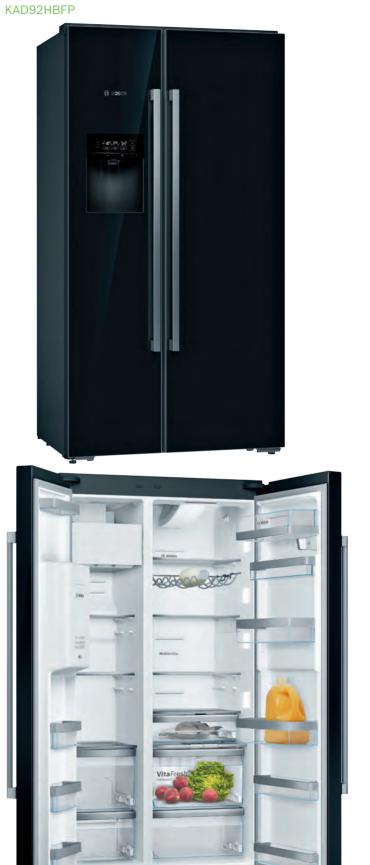

e always on. In fact, they make up around 17% of the electricity used in the home, or even more if it's a particularly old model.\* That's why we design our fridges and freezers to be as energy efficient as possible, and we're proud to be able to offer so many right across our ranges.

#### Quietly does it.

As there could be many small and larger hands opening and shutting the fridge door, it's nice to know that we've integrated **SoftClosing doors** in many models – so doors do not get accidentally left open.

\*Source: www.greenchoices.org/green-living/at-home/fridges-freezers



Easy to Clean Magnetic Door Seals The magnetic door seals on all of our refrigeration ranges are **removable**, making them easy to clean and/or replace when necessary.



## American fridge freezers

Serie 8



+++

| ТҮРЕ                                       | AMERICAN                                                                                                     |  |
|--------------------------------------------|--------------------------------------------------------------------------------------------------------------|--|
| DESIGN FAMILY                              | SERIE 8                                                                                                      |  |
| MODEL NUMBER                               | KAD92HBFP                                                                                                    |  |
| Colour of door panels                      | Black glass