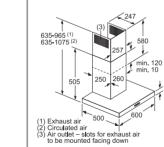

ated hoods





DLN53AA70B





DEM66AC00B, DEM63AC00B

All diagram measurements are in millimetres (mm)

DFM063W55B

We try to keep up to date with constant technological improvements, so from time to time we may update installation guidelines. Therefore we strongly recommend that you download the latest installation guidelines from www.bosch-home.co.uk. Line drawings are for guidance only, and we recommend that you refer to the latest installation guidelines. Though every care is taken to ensure instructions are correct at the time of printing, Bosch cannot accept responsibility for incorrect planning or installation as a result of the use of these line drawings.

DWF97RV60B



DWA66DM50B, DWA64BC50B

#### Chimney hoods



DWB98JQ50B, DWB68JQ0B





DWB96DM50B



DWB64BC50B

DWQ96DM50B



DWB66DM50B



DWQ66DM50B



DWB94BC50B

Exhaust air
 Circulated air
 Air outlet – slots for exhaust air to be mounted facing down

Explore more at **www.bosch-home.co.uk** 





DWQ64BC50B

DWP94BC50B







DHL785CGB

DHL575CGB



DFS097A50B



DUL63CC50B



DFS067A50B

#### Recirculation filters

| Туре                                   | Standard charcoal filter                   | CleanAir filter                                                                                                                 | New<br>Regenerative CleanAir filter                                                                                                                              |
|----------------------------------------|--------------------------------------------|------------------------------