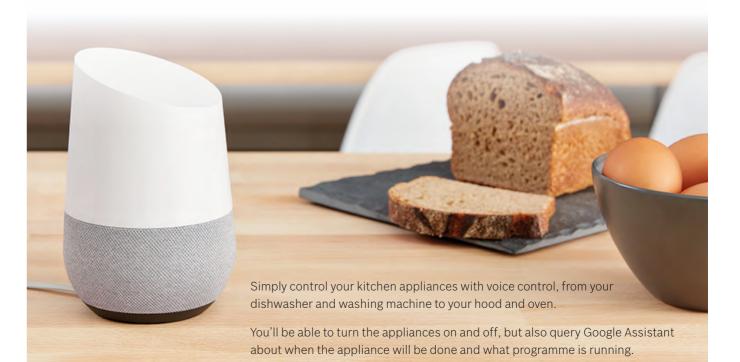

Perfect for those moments when you've got your hands full!

With the Google Assistant, users can get the best of Google and connected home appliances with Home Connect. Just say "Hey Google" to get started.

# Helpful Home Appliances.

The future has arrived and it's knocking on your front door. Home Connect brings smart technology to your appliances and lets you control them with your phone or tablet.

So, whether you want to turn the oven on to cook your dinner when you're on your way home, or check what's in your fridge while you're at the shops, you'll be in complete control.