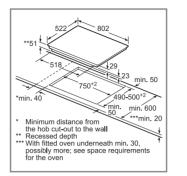

l models





#### FlexInduction hobs







PVS851F21E, PVQ731F15E

PXX975KW1E



PXY875KW1E, PXY875DE3E, PXV875DV1E



#### All diagram measurements are in millimetres (mm)

We try to keep up to date with constant technological improvements, so from time to time we may update installation guidelines. Therefore we strongly recommend that you download the latest installation guidelines from www.bosch-home.co.uk. Line drawings are for guidance only, and we recommend that you capt responsibility for incorrect planning or installation guidelines. Though every care is taken to ensure instructions are correct at the time of printing. Bosch cannot accept responsibility for incorrect planning or installation as a result of the use of these line drawings.

#### Electric hobs technical diagrams





\* Minimum distance from the hob cut-out to the wall \* Recessed depth \* Wini fited oven underneath min. 30, possibly more; see space requirements for the oven

PVW851FB5E, PIV851FB1E

PVQ651FC5E, PIE651BB1E, PWP631BB1E, PUE611BB1E, PWP631BF1B, PUE611BF1B

#### Quick-Therm Ceramic hobs





PKN811D17E

PKE611D17E

All diagram measurements are in millimetres (mm)

We try to keep up to date with constant technological improvements, so from time to time we may update installation guidelines. Therefore we strongly recommend that you download the latest installation guidelines from www.bosch-home.co.uk. Line drawings are for guidance only, and we recommend that you refer to the latest installation guidelines. Though every care is taken to ensure instructions are correct at the time of printi