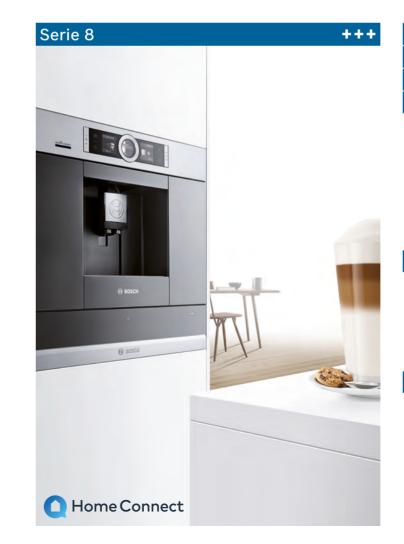

# Home Connect

From controlling your Home Connect Serie 8 oven with your voice, to getting notifications when your laundry is ready, our more helpful smart appliances mean less things to think about and more time to spend on something else. Bosch Home Appliances with Home Connect ensure your home is ready for the future, today.

# How you can use your Home Connect app.

|                                |                                 |                                              |                         |                                |                                 | 2<br>MyBosch  |
|--------------------------------|---------------------------------|----------------------------------------------|-------------------------|--------------------------------|---------------------------------|---------------|
| Oven                           | Washer & dryer                  | Fridge freezers                              | Dishwasher              | Fully automatic coffee machine | Hob & hoods                     | Services      |
| Seasonal recipe<br>specials    | Easy start                      | Smart storage<br>guide/object<br>recognition | One step<br>reordering* | Coffee playlist                | Filter saturation & replacement | Tips & tricks |
| Grocery<br>information         | Additional stain programmes     | Camera in the<br>fridge                      | Machine care programme  | Coffee world                   | Hob-hood control                | User manual   |
| Recipe filters                 | Adjust washing<br>time - MyTime | Inventory manager                            | Tab counter             | MyCoffee                       | Remote setting & monitoring     | Accessories   |
| Programme notifications        | Smart Drying                    |                                              | Easy start              |                                |                                 | Online shop   |
| Adjust oven settings on the go | Programme<br>notifications      |                                              |                         |                                |                                 |               |
| *Set up of Amazon Dash R       | eplenishment Service is re      | quired.                                      |                         |                                |                                 |               |