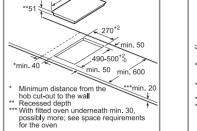

only, and we re

Making **life easy** through innovative technologies

| -   | -   | 612  | 576  |
|-----|-----|------|------|
| -   | -   | 702  | 666  |
| -   | -   | 912  | 876  |
| -   | -   | 1016 | 980  |
| -   | -   | 1122 | 1086 |
| -   | -   | 1222 | 1186 |
| -   | -   | 792  | 756  |
| -   | -   | 1002 | 966  |
| -   | -   | 1106 | 1070 |
| -   | -   | 1212 | 1176 |
| -   | -   | 1312 | 1276 |
| 306 | -   | 918  | 882  |
| 396 | -   | 1008 | 972  |
| 606 | -   | 1218 | 1182 |
| 710 | -   | 1322 | 1286 |
| 816 | -   | 1428 | 1392 |
| 916 | -   | 1528 | 1492 |
| 396 | -   | 1098 | 1062 |
| 606 | -   | 1308 | 1272 |
| 710 | -   | 1412 | 1376 |
| 816 | -   | 1518 | 1482 |
| 916 | -   | 1618 | 1582 |
| 606 | -   | 1398 | 1362 |
| 306 | 306 | 1224 | 1188 |
| 306 | 396 | 1314 | 1278 |



PIB375FB1E

600

Minimum distance from

PRB3A6D70

Minimum distance from the hob cut-out to the wall Position of gas connection in the cut-out With fitted oven underneath, possibly more; see space requirements for the oven





118 | 119

#### FlexInduction and Induction hob accessories

|    | DESCRIPTION                                                            | ACCESSORY NR | PXX875D34E | PXX975KW1E | PXY875KW1E | PXY875KE1E | PXY875DE3E | PXY675DE3E | PXV875DV1E | PXX675DV1E | PXV875DC1E | PXV851FC1E | PXE675DC1E |
|----|------------------------------------------------------------------------|--------------|------------|------------|------------|------------|------------|------------|------------|------------|------------|------------|------------|
| 0. | Wireless temperature<br>se