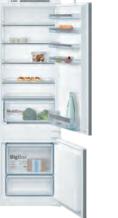

- · Suitable for leaner meat
- · Connects to the oven internally via a plug-in jack
- Wide core temperature range: 30-99 °C
- User manual offers core temperature guidance for cooking results
- Suitable for using with **3D Hotair**, grilling and top bottom heat

Why not match up your Serie 6 oven with a Compact Oven or built-in Microwave? Find out more on page 27.

Our Bosch Serie 6 ovens all come with a selection of AutoPilot programmes for you to choose from. This means every dish is a perfect success when you cook using these functions. The selection is made even easier with the electronic control.

# Home Connect.

Allows you to stay on top of your game by giving you easy access to a wide variety of innovative cooking and meal preparation techniques - all from the comfort of your mobile device. ed models only

# Twice the cooking pleasure. Our Serie 6 double ovens.

If you need that extra bit of cooking capacity but don't have the space for two single ovens, you can choose from a selection of **Serie 6** built-in and built-under double ovens. With the latest Serie 6 built-in double ovens you won't need to compromise on features either, with the double Pyrolytic oven - self-cleaning in both cavities.

Added steam. By adding the rid By adding the right amount of steam at precisely the right moment, baking results get even better. **Steam** prevents food drying out, giving bread a deliciously crispy crust and a light, fluffy inside. Steam is also great for bringing out flavours, when roasting or re-heating. The water tank is located on the control panel and comes out with a simple push. The added steam function is controlled automatically. selected models only

14 | 15

### **Bosch Clip.**

Clip design extended to feature on hoods and Serie **4 & 6** ovens. The clip is made of polished chrome and embossed with the Bosch logo.

Also appears on other products in the Bosch portfolio, such as dishwashers and freestanding refrigerators, giving these appliances an unmistakable Bosch character.

### Level Independent Telescopic Rails.

Designed to clip to the standard factory fitted shelf support rails, they can be positioned independently on any of the 5 oven shelf positions in the main cavity in our Serie 6 double ovens.

- Suitable for all levels, including the grill level
- Quick and easy installation and removal
- Suitable for single ovens and main ovens in double ovens.
- Additional Telescopic Rails can be purchased separately as an optional accessory.

# Serie 4 ovens

Modern design, quality engineering and practicality. Our **Serie 4** oven range looks stunning inside and out. Easy to use functionality with a selection of cooking programmes to choose from.

### 2 Piece Slim Universal Pan

The optimum solution for cooking smaller quantities, different foods, different combinations and different cooking durations - all made easier with the two piece slimline pan concept.

- Each pan is the half-width of a universal baking tray 18.5cm
- Transfers from fridge to oven and to dishwasher when finished.

Why not match up your **Serie 4** oven with a Compact Oven or built-in Microwave? Find out more on page 27.

# 3D Hotair

The **3D Hotair** allows cooking on up to 3 shelves at any one time. The fan at the back of the oven distributes the heat from the ring heating element behind the back panel evenly around the cooking cavity ensuring even temperatures.

• No intermingling of flavours so you can cook sweet and savoury dishes at the same time with confidence.

# Space and premium features with our Serie 4 double ovens.

If you need that extra bit of cooking space but don't have the space for two single ovens, you can choose from a selection of **Serie 4** Built-in and Built-under double ovens. This means no compromising on the performance features and functions found in the **Serie 4** single ovens.

16 | 17

Our Bosch **Serie 4** double ovens all come with 5 cooking functions in the main cavity and 3 functions in the second oven. These also feature 2 Piece Slim pans and EcoClean, helping you accommodate different cooking needs and clean up after. Available in brushed steel, black or white, so you can select the perfect colour for your kitchen.

### **Bosch Clip.**

Clip design extended to feature on hoods and **Serie 4 & 6** ovens. The clip is made of polished chrome and embossed with the Bosch logo.

Also appears on other products in the Bosch portfolio, such as dishwashers and freestanding refrigerators, giving these appliances an unmistakable Bosch character. Whichever model you choose from our Serie ranges, you'll find lots of reasons to love your Bosch oven.

## Combination design.

Using the highest quality stainless steel and glass, our ovens and compact appliances combine beautifully to deliver a timeless, elegant and stylish finish to any kitchen with sleek, co-ordinated lines and matching panels.

### Combination possibilities.

Create seamless lines in your kitchen with our Serie ranges by combining a single oven together with one of our compact appliances and warming drawers. For the optimum in design co-ordination, choose appliances belonging to the same Serie family to create harmonious lines in your kitchen.