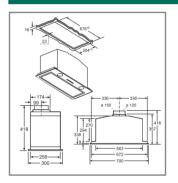

we may update installation guidelines. Therefore we strongly recommend that you download the latest installation guidelines from www.bosch-home.co.uk. Line drawings are for guidance only, and we recommend that you refer to the latest installation guidelines. Though every care is taken to ensure instructions are correct at the time of printing, Bosch cannot accept responsibility for incorrect planning or installation as a result of the use of these line drawings.

DWF97RV60B



DWA66DM50B, DWA64BC50B

#### Chimney hoods



DWB98JQ50B, DWB68JQ0B





DWB96DM50B



DWB64BC50B

DWQ96DM50B



DWB66DM50B



DWQ66DM50B



DWB94BC50B

Exhaust air
 Circulated air
 Air outlet – slots for exhaust air to be mounted facing down

Explore more at **www.bosch-home.co.uk** 





DWQ64BC50B

DWP94BC50B







DHL785CGB

DHL575CGB



DFS097A50B



DUL63CC50B



DFS067A50B

#### Recirculation filters

| Туре                                   | Standard charcoal filter                   | CleanAir filter                                                                                                                 | New<br>Regenerative CleanAir filter                                                                                                                              |
|----------------------------------------|--------------------------------------------|---------------------------------------------------------------------------------------------------------------------------------|----------------------------------------------------------------------------------------------------------