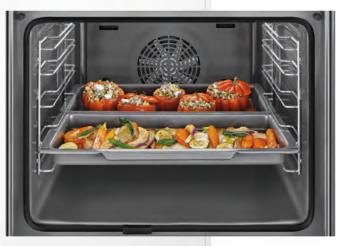

# Introducing the Bosch oven range.

Whatever kind of cook you are, we have a range of smart and stylish built-in single or double ovens for you to choose from. Serve up vitamin-packed meals using one of our innovative added steam ovens or, if limited on space, our easy to use microwaves and compact appliances will bring style and function to any kitchen.

# Even heat. Maximum flexibility.

4D Hotair Thanks to 4D Hotair, you can place your food on any of the four shelf levels and the results will be consistent. Our motor and fan wheel design makes it possible: it changes the direction of rotation during operation to distribute heat evenly on every level. And that's not all: with **4D Hotair**, you can also bake and roast on up to four different levels simultaneously. So you'll enjoy reliable results from top to bottom