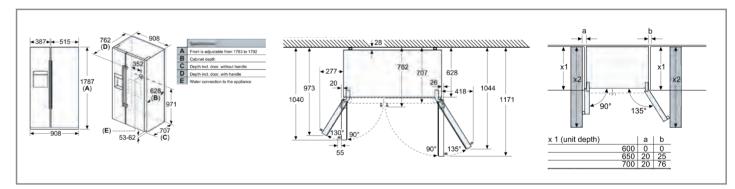

| Laundry                                      | 75-79   |
|----------------------------------------------|---------|
| Introducing the Bosch<br>laundry range       | 75-77   |
| Washing machines & washer dryers             | 5 78-79 |
| Dishwashers                                  | 80-90   |
| Introducing the Bosch<br>dishwasher range    | 80-85   |
| 60cm integrated dishwashers                  | 86-89   |
| Slimline dishwashers                         | 90      |
| Refrigeration                                | 91-109  |
| Introducing the Bosch<br>refrigeration range | 91-96   |
| American fridge freezers                     | 97-99   |
| NoFrost bottom freezers                      | 100-101 |
| LowFrost and static<br>bottom freezers       | 102-105 |
| Fridges & freezers                           | 106-109 |
| Product installation guide<br>& accessories  | 110-131 |