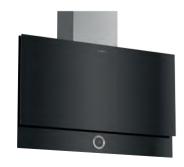

# Contents

| Customer service                 | 2-3            | Hobs                           |
|----------------------------------|----------------|--------------------------------|
| Energy Label                     | 4-5            | Introducing the Bosch          |
| Home Connect                     | 6-9            | electric hob range             |
|                                  | 40.00          | Venting hobs<br>Induction hobs |
| Ovens                            | <b>10-33</b>   | Ceramic hobs                   |
| Introducing the Bosch oven range | 10-18<br>19-23 | Introducing the Bosch gas ho   |
| Single ovens<br>Double ovens     | 24-25          | Gas hobs                       |
| Built-under double ovens         | 24-25<br>26    | Domino hobs                    |
| Compact ovens                    | 20             | Domino nobs                    |
| Microwave ovens                  | 30-31          | Hoods                          |
| Warming drawers                  | 30-31          | Introducing the Bosch hood r   |
| Smart coffee centre              | 32             | Ceiling hoods                  |
| Sillar conee centre              | 33             | Downdraft hood                 |
|                                  |                | Island hoods                   |
|                                  |                | Angled & flat hoods            |
|                                  |                | Glass chimney hoods            |
|                                  |                | Box chimney hoods              |
|                                  |                | Pyramid chimney hoods          |
|                                  |                | Canopy hoods                   |
|                                  |                | Telescopic, integrated and     |
|                                  |                | built-under hoods              |
|                                  |                |                                |
|                                  |                | 9 8509                         |
|                                  |                |                                |
|                                  |                | *                              |
|                                  |                |                                |
|                                  |                | *                              |

() 3035

|              | 34-53                                                 |
|--------------|-------------------------------------------------------|
|              | 34-38                                                 |
|              |                                                       |
|              | 39                                                    |
|              | 40-44                                                 |
|              | 45                                                    |
| as hob range | 46-48                                                 |
|              | 49-52                                                 |
|              | 53                                                    |
|              |                                                       |
|              | 54-74                                                 |
|              | 34-74                                                 |
| ood range    | 54-59                                                 |
| ood range    |                                                       |
| ood range    | 54-59                                                 |
| ood range    | 54-59<br>60-61                                        |
| ood range    | 54-59<br>60-61<br>62                                  |
| ood range    | 54-59<br>60-61<br>62<br>63                            |
| ood range    | 54-59<br>60-61<br>62<br>63<br>64-65                   |
| ood range    | 54-59<br>60-61<br>62<br>63<br>64-65<br>66-67          |
| ood range    | 54-59<br>60-61<br>62<br>63<br>64-65<br>66-67<br>68-69 |