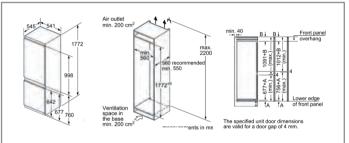

rongly recommend that you download the latest installation guidelines from www.bosch-home.co.uk. Line drawings are for guidance only, and we recommend that you refer to the latest installation guidelines. Though every care is taken to ensure instructions are correct at the time of printing, Bosch cannot accept responsibility for incorrect planning or installation as a result of the use of these line drawings.

#### Explore more at **www.bosch-home.co.uk**

#### Integrated cooling technical diagrams

Fridge freezers, fridges and freezers



KIN86AFF0G, KIN86AD30G



KIF87PF30, KIS87AFE0G, KIS87AF30G, KIV87VFF0G, KIV87VF30G



KIV87VSF0G, KIV87VS30G



KIV85VFF0G, KIV85VSF0G



KIV38X22GB



#### KIN85AFE0G, KIN85AF30G



KIF86PFE0, KIF86PF30, KIS86AFE0G, KIS86AF30G, KIN86VFF0G, KIN86VF30G



KIV86VSF0G, KIV86VS30G



KIV32X23GB



KIF82PFF0, KIF82PF30, KIF81PFE0, KIF81PF30, KIR81AFE0G, KIR81AF30G, KIL82AFF0G, KIL82AF30G, GIN81AEF0G

#### Integrated cooling technical diagrams

#### Fridge freezers, fridges and freezers



KIR81VSF0G, KIR81VS30G, KIL82VSFO, KIL82VS30G



KIR21AFF0G, GIV21AFE0



KIR41AFF0, KIR41AF30G, KIR24NSF0G, KIR24V20GB



KIR18NSF0G, KIR18V20GB, GID18ASE0G, GID18A20GB



KUL15AFF0G, KUL15A60GB, KUR15AFF0G, GUD15AFF0G

#### Cooling technical diagrams

American-style fridge freezer



KAD92HBFP



KAG90AI20G



KAG93AIEPG, KAD93VIFPG, KAD93VBFPG, KAI93VIFPG



KAN93VIFPG

All diagram measurements are in millimetres (mm)

We try to keep up to date with constant technological improvements, so from time to time we may update installation guidelines. Therefore