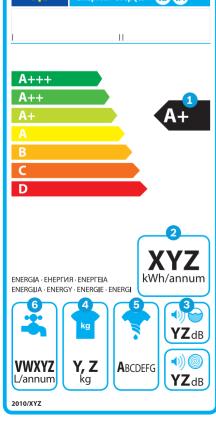

# The current Energy Label: Valid until February 28th, 2021.

By using energy-saving home appliances, you save valuable resources as well as money. That's why you should consider low energy and water consumption values when you purchase a home appliance. Since 1995, the European energy label has been providing standardised information on the energy and water consumption of home appliances.

The energy label, which has had the layout depicted below since 2012, specifies the efficiency class of the relevant appliance. It also uses language-neutral pictograms to provide additional information on the appliance, such as its noise value and capacity as well as energy and water consumption. For washing machines and dishwashers, the energy label currently identifies energy and water consumption as annual values. We'll explain the current energy label below using the example of washing machines.

# The new Energy Label: Valid from March 1st, 2021.

Technological development over the past few years has resulted in a higher concentration of products that carry labels with a value of A+ or better. Consequently, the label has not been fulfilling its original function as an aid for making purchasing decisions as well as it formerly did. Other basic conditions like user behaviour have also changed. That's why it's time to adapt the existing energy label. The first home appliances to have the new label will be washing machines, washer-dryers, dishwashers, cooling appliances and wine coolers. As of March 1st, 2021 these appliances must show the new label when sold in shops, online, etc. As the new label has to be added to these appliances before this date, we would like to provide you with some information on the future energy label.

The most significant change in the new energy labels is the elimination of the energy efficiency plus classes, for example A+++. In the future, classification will be from A to G. New methods will also be used for measuring energy consumption and determining the label class. According to EU specifications, they should, to the extent possible, take into account the real-life usage of the product and reflect the average consumer behaviour. This means, for example, that energy consumption for washing machines, washer-dryers and dishwashers will no longer be specified per year but per 100 operating cycles of the particular appliance. The duration of the label programme to be tested will also be specified for these products. In the case of washing machines and washer-dryers, there will even be a maximum programme duration that must not be exceeded.

### Sample energy label for washing machines:

The energy label for washing machines specifies three additional efficiency classes above A: A+, A++, and A+++, where energy consumption for A++ is up to 24% lower and energy consumption for A+++ is up to 32% lower than that of appliances in class A. The annual energy and water consumption in this energy label refers to 220 standard washing cycles per year.

- 1 Energy efficiency class
- 2 Energy consumption in kWh/year (220 standard wash cycles/year)
- 3 Noise emissions during wash and spin phases in the standard cotton 60°C programme with a full load, expressed in dB(A) re 1 PW
- 4 Spin efficiency class
- 5 Maximum load capacity
- 6 Water consumption in litres/year (220 standard wash cycles/year)

The test programme for labelling washing machines and washer-dryers is also changing. The new 'Eco 40-60°C' programme will be displayed on the appliance panel. For dishwashers, the composition of the standard place setting will also be changed. For these and other reasons, it is not possible to directly convert the current efficiency classes to the new classes.