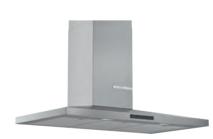

# Contents

| Customer service                 | 2-3            | Hobs                           |
|----------------------------------|----------------|--------------------------------|
| Energy Label                     | 4-5            | Introducing the Bosch          |
| Home Connect                     | 6-9            | electric hob range             |
|                                  | 40.00          | Venting hobs<br>Induction hobs |
| Ovens                            | <b>10-33</b>   | Ceramic hobs                   |
| Introducing the Bosch oven range | 10-18<br>19-23 | Introducing the Bosch gas ho   |
| Single ovens<br>Double ovens     | 24-25          | Gas hobs                       |
| Built-under double ovens         | 24-25<br>26    | Domino hobs                    |
| Compact ovens                    | 20             | Domino nobs                    |
| Microwave ovens                  | 30-31          | Hoods                          |
| Warming drawers                  | 30-31          | Introducing the Bosch hood r   |
| Smart coffee centre              | 32             | Ceiling hoods                  |
| Sillar conee centre              | 33             | Downdraft hood                 |
|                                  |                | Island hoods                   |
|                                  |                | Angled & flat hoods            |
|                                  |                | Glass chimney hoods            |
|                                  |                | Box chimney hoods              |
|                                  |                | Pyramid chimney hoods          |
|                                  |                | Canopy hoods                   |
|                                  |                | Telescopic, integrated and     |
|                                  |                | built-under hoods              |
|                                  |                |                                |
|                                  |                | 9 8509                         |
|                                  |                |                                |
|                                  |                | *                              |
|                                  |                |                                |
|                                  |                | *                              |

() 3035

|              | 34-53                                                 |
|--------------|-------------------------------------------------------|
|              | 34-38                                                 |
|              |                                                       |
|              | 39                                                    |
|              | 40-44                                                 |
|              | 45                                                    |
| as hob range | 46-48                                                 |
|              | 49-52                                                 |
|              | 53                                                    |
|              |                                                       |
|              | 54-74                                                 |
|              | 34-74                                                 |
| ood range    | 54-59                                                 |
| ood range    |                                                       |
| ood range    | 54-59                                                 |
| ood range    | 54-59<br>60-61                                        |
| ood range    | 54-59<br>60-61<br>62                                  |
| ood range    | 54-59<br>60-61<br>62<br>63                            |
| ood range    | 54-59<br>60-61<br>62<br>63<br>64-65                   |
| ood range    | 54-59<br>60-61<br>62<br>63<br>64-65<br>66-67          |
| ood range    | 54-59<br>60-61<br>62<br>63<br>64-65<br>66-67<br>68-69 |