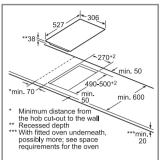

# Cooking appliances can be arranged both horizontally and vertically, depending on the space you have in your kitchen.

For more design combinations and alternative VIBs, please visit our website or ask your kitchen designer.