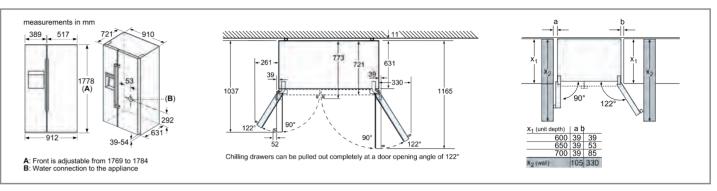

| Laundry                                      | 75-79   |
|----------------------------------------------|---------|
| Introducing the Bosch<br>laundry range       | 75-77   |
| Washing machines & washer dryers             | 5 78-79 |
| Dishwashers                                  | 80-90   |
| Introducing the Bosch<br>dishwasher range    | 80-85   |
| 60cm integrated dishwashers                  | 86-89   |
| Slimline dishwashers                         | 90      |
| Refrigeration                                | 91-109  |
| Introducing the Bosch<br>refrigeration range | 91-96   |
| American fridge freezers                     | 97-99   |
| NoFrost bottom freezers                      | 100-101 |
| LowFrost and static<br>bottom freezers       | 102-105 |
| Fridges & freezers                           | 106-109 |
| Product installation guide<br>& accessories  | 110-131 |