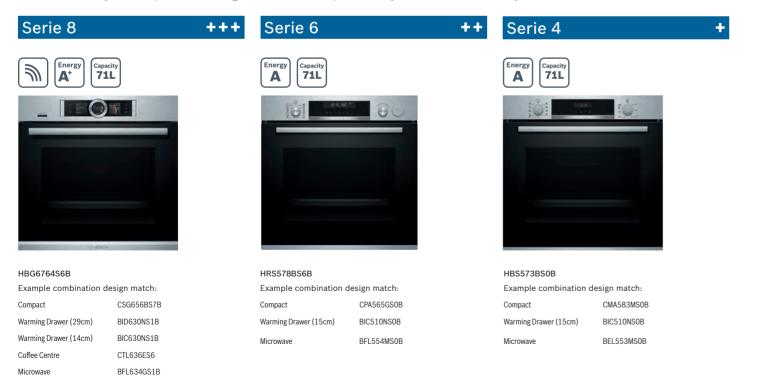

## Serie 8

all times

With their impressive technology,

elegant design and sensor-controlled

programmes, our Serie 8 ovens meet

The innovative control wheel provides

every need and more in the kitchen.

full control over your dishes at

# Serie 6

Simple elegance meets superior technology. Serie 6 ovens give you more than just convenient operation and energy efficiency. Modern functionality means your oven is easy to use with various programmes to suit different foods

# Serie 4

Modern design, quality engineering and practicality. Our Serie 4 oven range looks stunning inside and out. Easy to use functionality with a selection of cooking programmes to choose from

### Combination possibilities.

Create seamless lines in your kitchen with our Serie ranges by combining a single oven together with one of our compact appliances and warming drawers. For the optimum in design co-ordination, choose appliances belonging to the same Serie family to create harmonious lines in your kitchen.