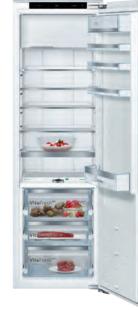

- · Suitable for leaner meat
- · Connects to the oven internally via a plug-in jack
- Wide core temperature range: 30-99 °C
- User manual offers core temperature guidance for cooking results
- Suitable for using with **3D Hotair**, grilling and top bottom heat

Why not match up your Serie 6 oven with a Compact Oven or built-in Microwave? Find out more on page 27.

Our Bosch Serie 6 ovens all come with a selection of AutoPilot programmes for you to choose from. This means every dish is a perfect success when you cook using these functions. The selection is made even easier with the electronic control.