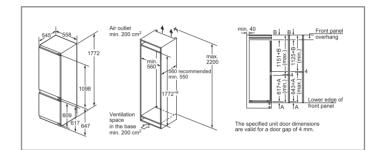

|            |            |

All diagram measurements are in millimetres (mm)

We try to keep up to date with constant technological improvements, so from time to time we may update installation guidelines. Therefore we strongly recommend that you download the latest installation guidelines from www.bosch-home.co.uk. Line drawings are for guidance only, and we recommend that you refer to the latest installation guidelines. Though every care is taken to ensure instructions are correct at the time of printing, Bosch cannot accept responsibility for incorrect planning or installation as a result of the use of these line drawings.

#### Explore more at **www.bosch-home.co.uk**

#### Integrated cooling technical diagrams

Fridge freezers, fridges and freezers



KIN86AFF0G, KIN86AD30G



KIF87PF30, KIS87AFE0G, KIS87AF30G, KIV87VFF0G, KIV87VF30G



KIV87VSF0G, KIV87VS30G



KIV85VFF0G, KIV85VSF0G



KIV38X22GB



#### KIN85AFE0G, KIN85AF30G



KIF86PFE0, KIF86PF30, KIS86AFE0G, KIS86AF30G, KIN86VFF0G, KIN86VF30G



KIV86VSF0G, KIV86VS30G



KIV32X23GB



KIF82PFF0, KIF82PF30, KIF81PFE0, KIF81PF30, KIR81AFE0G, KIR81AF30G, KIL82AFF0G, KIL82AF30G, GIN81AEF0G

#### Integrated cooling technical diagrams

#### Fridge freezers, fridges and freezers



KIR81VSF0G, KIR81VS30G, KIL82VSFO, KIL82VS30G



KIR21AFF0G, GIV21AFE0



KIR41AFF0, KIR41AF30G, KIR24NSF0G, KIR24V20GB



KIR18NSF0G, KIR18V20GB, GID18ASE0G, GID18A20GB



KUL15AFF0G, KUL15A60GB, KUR15AFF0G, GUD15AFF0G

#### Cooling technical diagrams

American-style fridge freezer



KAD92HBFP



KAG90AI20G



KAG93AIEPG, KAD93VIF