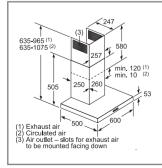

4BC50B

#### Telescopic, canopy and integrated hoods





DLN53AA70B





DEM66AC00B, DEM63AC00B

All diagram measurements are in millimetres (mm)

DFM063W55B

We try to keep up to date with constant technological improvements, so from time to time we may update installation guidelines. Therefore we strongly recommend that you download the latest installation guidelines from www.bosch-home.co.uk. Line drawings are for guidance only, and we recommend that you refer to the latest installation guidelines. Though every care is taken to ensure instructions are correct at the time of printing, Bosch cannot accept responsibility for incorrect planning or installation as a result of the use of these line drawings.

DWF97RV60B



DWA66DM50B, DWA64BC50B

#### Chimney hoods



DWB98JQ50B, DWB68JQ0B





DWB96DM50B



DWB64BC50B

DWQ96DM50B



DWB66DM50B



DWQ66DM50B



DWB94BC50B

Exhaust air
 Circulated air
 Air outlet – slots for exhaust air to be mounted facing down

Explore more at **www.bosch-home.co.uk** 





DWQ64BC50B

DWP94BC50B







DHL785CGB

DHL575CGB



DFS097A50B



DUL63CC50B



DFS067A50B

#### Recirculation filters

| Туре                                   | Standard charcoal filter                   | CleanAir filter                                                                                                                 | New<br>Regenerative CleanAir filter                                                                                                                              |
|----------------------------------------|---------------------------------