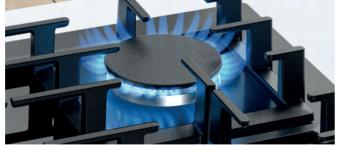

pliances. You can select everything from our great range of Induction, Ceramic or Gas hobs and then combine with one our range of Induction, Ceramic or Gas Domino hobs.

## Gas Domino Hobs.



PRA3A6D70



Induction Domino Hob.



**Ceramic Domino Hob.** 

PKF375FP1E

These hob appliances can be arranged side-by-side to create a larger cooking surface area, or positioned on their own to create a separate cooking space. Ideal for smaller kitchens that do not have the space for large hobs.

**TIP:** Ensure your extractor hood is the same width as the worktop appliance you choose.



### A touch of the Orient.

Powerful, dual ring wok burners are perfect for oriental cooking. They deliver a boost both in power and speed, but can also be used very effectively at lower settings when required.



### Smart design

PIE651BB1E

Square design pan supports don't just look good, but provide more stability for pots and pans. Cleverly designed to fit together, they are separate pieces, which make them easy to handle and clean. The elegant tempered glass base allows for a choice of surface mounting for quick and easy installation, or flush mounting.

# Gas hobs

# Serie 6

PPS9A6B90



FlameSelect: A precise adjustment of the flame in nine defined levels.

Wok burner: Powerful cooking at up to 4 kW.

Standard and semi-flush built-in option: Choose between flush or surface mounted installation.

Tempered-glass surface: Elegant design and easy cleaning.

Continuous cast-iron pan support: for high firmness and stability of cookware.



#### All models comply with COMMISSION REGULATION (EC)