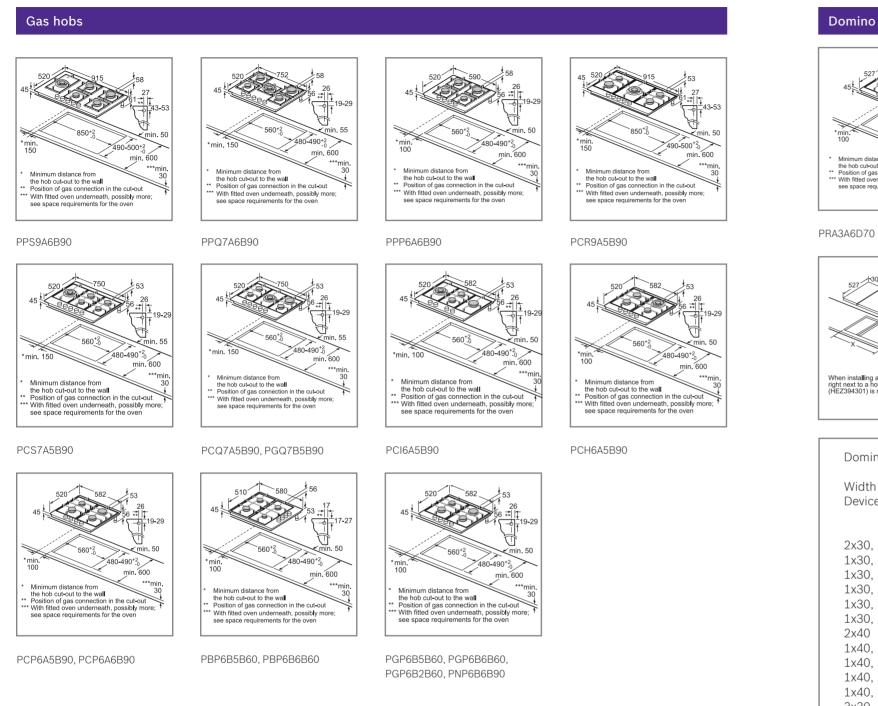

, PIV851FB1E

PVQ651FC5E, PIE651BB1E, PWP631BB1E, PUE611BB1E, PWP631BF1B, PUE611BF1B

#### Quick-Therm Ceramic hobs





PKN811D17E

PKE611D17E

All diagram measurements are in millimetres (mm)

We try to keep up to date with constant technological improvements, so from time to time we may update installation guidelines. Therefore we strongly recommend that you download the latest installation guidelines from www.bosch-home.co.uk. Line drawings are for guidance only, and we recommend that you refer to the latest installation guidelines. Though every care is taken to ensure instructions are correct at the time of printing. Bosch cannot accept responsibility for incorrect planning or installation as a result of the use of these line drawings.



PKE611CA1E

#### Gas hobs technical diagrams



#### Domino technical diagrams

Domino hobs

um distance from

Minimum distance from the hob cut-out to the wall Position of gas connection in the cut-out With fitted oven underneath, possibly more; see space requirements for the oven

#### L X 606 876 816 1086 916 1186 1.600 When installing a Domino unit right next to a hob, an assembly kit (HEZ394301) is required. Domino combination possibilities with corresponding device and cutout dimensions Width type: 30 40 60 70 80 90 306 396 606 710 816 916 Device width: ABCDLX 2x30, 306 306 1x30, 1x40 306 396 1x30, 1x60 306 606 1x30, 1x70 306 710 306 1x30, 1x80 816 1x30, 1x90 306 916 396 2x40 396 396 1x40, 1x60 606 396 1x40, 1x70 710 1x80 396 1x40, 816 1x40, 1x90 396 916 3x30 306 306 1x40 306 2x30, 306 306 2x30, 1x60 306 2x30. 1x70 306 306 2x30,