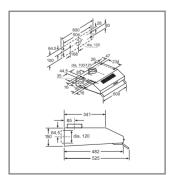

Therefore we strongly recommend that you download the latest installation guidelines from www.bosch-home.co.uk. Line drawings are for guidance only, and we recommend that you refer to the latest installation guidelines. Though every care is taken to ensure instructions are correct at the time of printing, Bosch cannot accept responsibility for incorrect planning or installation as a result of the use of these line drawings.

DWF97RV60B



DWA66DM50B, DWA64BC50B

#### Chimney hoods



DWB98JQ50B, DWB68JQ0B





DWB96DM50B



DWB64BC50B

DWQ96DM50B



DWB66DM50B



DWQ66DM50B



DWB94BC50B

Exhaust air
 Circulated air
 Air outlet – slots for exhaust air to be mounted facing down

Explore more at **www.bosch-home.co.uk** 





DWQ64BC50B

DWP94BC50B







DHL785CGB

DHL575CGB



DFS097A50B



DUL63CC50B



DFS067A50B

#### Recirculation filters

| Туре                                   | Standard charcoal filter                   | CleanAir filter                                                                                                                 | New<br>Regenerative CleanAir filter                                                                                                                              |
|----------------------------------------|--------------------------------------------|---------------------------------------------------------------------------------------------------------------------------------|--------------------------------------------------------------------------------------------------------------------------------------------------