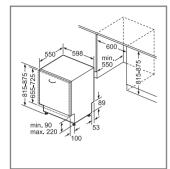

| Laundry                                      | 75-79   |
|----------------------------------------------|---------|
| Introducing the Bosch<br>laundry range       | 75-77   |
| Washing machines & washer dryers             | 5 78-79 |
| Dishwashers                                  | 80-90   |
| Introducing the Bosch<br>dishwasher range    | 80-85   |
| 60cm integrated dishwashers                  | 86-89   |
| Slimline dishwashers                         | 90      |
| Refrigeration                                | 91-109  |
| Introducing the Bosch<br>refrigeration range | 91-96   |
| American fridge freezers                     | 97-99   |
| NoFrost bottom freezers                      | 100-101 |
| LowFrost and static<br>bottom freezers       | 102-105 |
| Fridges & freezers                           | 106-109 |
| Product installation guide<br>& accessories  | 110-131 |