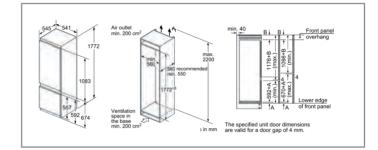

are in millimetres (mm)

We try to keep up to date with constant technological improvements, so from time to time we may update installation guidelines. Therefore we strongly recommend that you download the latest installation guidelines from www.bosch-home.co.uk. Line drawings are for guidance only, and we recommend that you refer to the latest installation guidelines. Though every care is taken to ensure instructions are correct at the time of printing, Bosch cannot accept responsibility for incorrect planning or installation as a result of the use of these line drawings.

#### Explore more at **www.bosch-home.co.uk**

#### Integrated cooling technical diagrams

Fridge freezers, fridges and freezers



KIN86AFF0G, KIN86AD30G



KIF87PF30, KIS87AFE0G, KIS87AF30G, KIV87VFF0G, KIV87VF30G



KIV87VSF0G, KIV87VS30G



KIV85VFF0G, KIV85VSF0G



KIV38X22GB



#### KIN85AFE0G, KIN85AF30G



KIF86PFE0, KIF86PF30, KIS86AFE0G, KIS86AF30G, KIN86VFF0G, KIN86VF30G



KIV86VSF0G, KIV86VS30G



KIV32X23GB



KIF82PFF0, KIF82PF30, KIF81PFE0, KIF81PF30, KIR81AFE0G, KIR81AF30G, KIL82AFF0G, KIL82AF30G, GIN81AEF0G

#### Integrated cooling technical diagrams

#### Fridge freezers, fridges and freezers



KIR81VSF0G, KIR81VS30G, KIL82VSFO, KIL82VS30G



KIR21AFF0G, GIV21AFE0



KIR41AFF0, KIR41AF30G, KIR24NSF0G, KIR24V20GB



KIR18NSF0G, KIR18V20GB, GID18ASE0G, GID18A20GB



KUL15AFF0G, KUL15A60GB, KUR15AFF0G, GUD15AFF0G

#### Cooling technical diagrams

American-style fridge freezer



KAD92HBFP



KAG90AI20G



KAG93AIEPG, KAD93VIFPG, KAD93VBFPG, KAI93VIFPG



KAN93VIFPG

All diagram measure