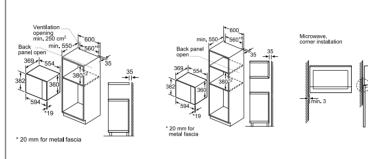

te with constant technological improvements, so from time to time we may update installation guidelines. Therefore we strongly recommend that you download the latest installation guidelines from www.bosch-home.co.uk. Line drawines are for guidance only. and we recommend that you refer to the latest installation guidelines. Though every care is taken to ensure instructions are correct at the time of printing, Bosch cannot accept responsibility for incorrect planning or installation as a result of the use of these line drawing

# Compact ovens with an appliance height of 455 mm can be installed above a warming drawer. An intermediate floor is not required.

Warming drawers BIC510NS0B installed with 45cm high compact oven.

## Microwave ovens



Microwaves BEL634GS1B, BFL634GS1B, BFL634GB1B







#### Microwaves BEL523MS0B, BFL523MS0B, BFL523MB0B, BFL523MW0B



HMT75M551B

All diagram measurements are in millimetres (mm)

All models comply with COMMISSION REGULATION (EC) No 1275/2008 with regard to ecodesign requirements for standby and off mode electric power consumption We try to keep up to date with constant technological improvements, so from time to time we may update installation guidelines. Therefore we strongly recommend that you download the latest installation guidelines from www.bosch-home.co.uk. Line drawings are for guidance only. and we recommend that you refer to the latest installation guidelines. Though every care is taken to ensure instructions are correct at the time of printing, Bosch cannot accept responsibility for incorrect planning or installation as a