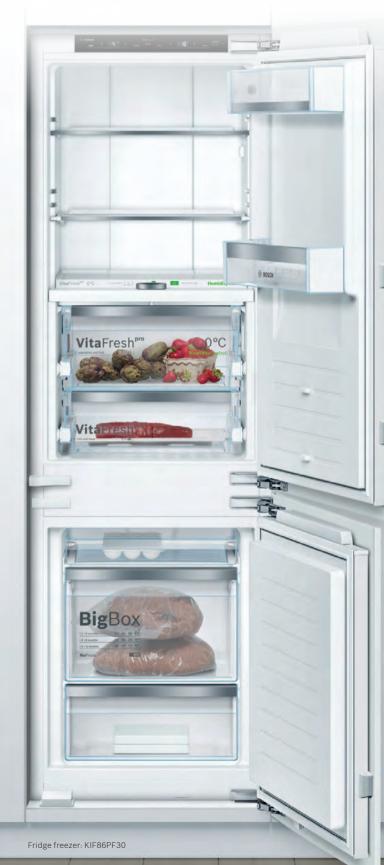

| Serie 2                                                                                                                                                                                               |
| All models in our <b>Serie 4</b><br>range combine practical<br>features with Bosch<br>build quality.                                                                                                                                                                       | Built to keep electricity<br>costs down. With energy<br>efficiency an increasing<br>priority in homes, the<br><b>Serie 2</b> refrigeration<br>range is just as efficient<br>as it is value for money. |



## Selecting the right Refrigeration for you





#### **Built-in fridge freezer**

Built-in fridge freezers blend seamlessly into your kitchen cabinets, making it easy to access your chilled food, and still providing plenty of storage for your frozen goods. Select from a variety of options to suit your needs for either larger fridge or freezer.



#### **Built-in fridge**

Built-in fridges built into your kitchen cabinets. Add to the expanded space you have for keeping your chilled food fresh.



#### **Built-in freezer**

Bosch has a wide range of built-in freezers to suit every size of kitchen. From tall upright freezers to compact under counter models, all Bosch freezers are built to maximise storage space and minimise energy consumption.

#### American-style fridge freezer

American