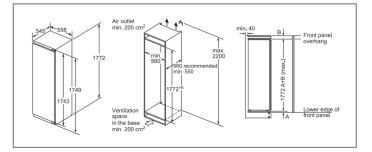

atest installation guidelines from www.bosch-home.co.uk. Line drawings are for guidance only, and we recommend that you refer to the latest installation guidelines. Though every care is taken to ensure instructions are correct at the time of printing, Bosch cannot accept responsibility for incorrect planning or installation as a result of the use of these line drawings.

#### Explore more at **www.bosch-home.co.uk**

#### Integrated cooling technical diagrams

Fridge freezers, fridges and freezers



KIN86AFF0G, KIN86AD30G



KIF87PF30, KIS87AFE0G, KIS87AF30G, KIV87VFF0G, KIV87VF30G



KIV87VSF0G, KIV87VS30G



KIV85VFF0G, KIV85VSF0G



KIV38X22GB



#### KIN85AFE0G, KIN85AF30G



KIF86PFE0, KIF86PF30, KIS86AFE0G, KIS86AF30G, KIN86VFF0G, KIN86VF30G



KIV86VSF0G, KIV86VS30G



KIV32X23GB



KIF82PFF0, KIF82PF30, KIF81PFE0, KIF81PF30, KIR81AFE0G, KIR81AF30G, KIL82AFF0G, KIL82AF30G, GIN81AEF0G

#### Integrated cooling technical diagrams

#### Fridge freezers, fridges and freezers



KIR81VSF0G, KIR81VS30G, KIL82VSFO, KIL82VS30G



KIR21AFF0G, GIV21AFE0



KIR41AFF0, KIR41AF30G, KIR24NSF0G, KIR24V20GB



KIR18NSF0G, KIR18V20GB, GID18ASE0G, GID18A20GB



KUL15AFF0G, KUL15A60GB, KUR15AFF0G, GUD15AFF0G

#### Cooling technical diagrams

American-style fridge freezer



KAD92HBFP



KAG90AI20G



KAG93AIEPG, KAD93VIFPG, KAD93VBFPG, KAI93VIFPG



KAN93VIFPG

All diagram measurements are in millimetres (mm)

We try to keep up to date with constant technological improvements, so from time to time we may update installation guidelines. Therefore we strongly recommend that you download