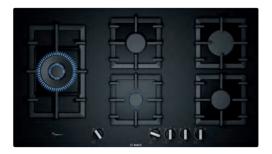

create a separate cooking space. Ideal for smaller kitchens that do not have the space for large hobs.

**TIP:** Ensure your extractor hood is the same width as the worktop appliance you choose.



### A touch of the Orient.

Powerful, dual ring wok burners are perfect for oriental cooking. They deliver a boost both in power and speed, but can also be used very effectively at lower settings when required.



### Smart design

PIE651BB1E

Square design pan supports don't just look good, but provide more stability for pots and pans. Cleverly designed to fit together, they are separate pieces, which make them easy to handle and clean. The elegant tempered glass base allows for a choice of surface mounting for quick and easy installation, or flush mounting.

# Gas hobs

# Serie 6

PPS9A6B90



FlameSelect: A precise adjustment of the flame in nine defined levels.

Wok burner: Powerful cooking at up to 4 kW.

Standard and semi-flush built-in option: Choose between flush or surface mounted installation.

Tempered-glass surface: Elegant design and easy cleaning.

Continuous cast-iron pan support: for high firmness and stability of cookware.



#### All models comply with COMMISSION REGULATION (EC) No 1275/2008 with regard to ecodesign requirements for standby and off mode electric power consumption

| YPE                                                     | GAS            |
|---------------------------------------------------------|----------------|
| ESIGN FAMILY                                            | SERIE 6        |
| TAINLESS STEEL/STAINLESS STEEL TRIM