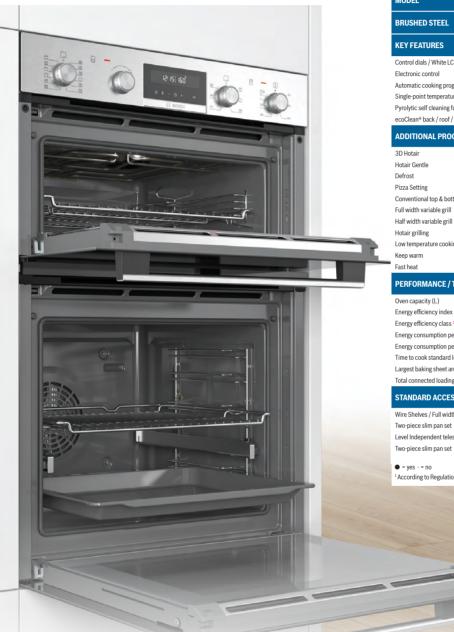

# Twice the cooking pleasure. Our Serie 6 double ovens.

If you need that extra bit of cooking capacity but don't have the space for two single ovens, you can choose from a selection of **Serie 6** built-in and built-under double ovens. With the latest Serie 6 built-in double ovens you won't need to compromise on features either, with the double Pyrolytic oven - self-cleaning in both cavities.

Added steam. By adding the rid By adding the right amount of steam at precisely the right moment, baking results get even better. **Steam** prevents food drying out, giving bread a deliciously crispy crust and a light, fluffy inside. Steam is also great for bringing out flavours, when roasting or re-heating. The water tank is located on the control panel and comes out with a simple push. The added steam function is controlled automatically. selected models only

### Level Independent Telescopic Rails.

Designed to clip to the standard factory fitted shelf support rails, they can be positioned independently on any of the 5 oven shelf positions in the main cavity in our Serie 6 double ovens.

PYROLYTIC WITH

OVEN TYPE

| OVEN TYPE                                                                                                                           | ADDED STEAM                           |  |  |
|-------------------------------------------------------------------------------------------------------------------------------------|---------------------------------------|--|--|
| DESIGN FAMILY                                                                                                                       | SERIE 8                               |  |  |
| Brushed Steel                                                                                                                       | HRG6769S6B                            |  |  |
| Black                                                                                                                               | -                                     |  |  |
| White                                                                                                                               | -                                     |  |  |
| KEY FEATURES                                                                                                                        |                                       |  |  |
| Control Wheel, TFT Touchdisplay & ClearText                                                                                         | •                                     |  |  |
| Control Wheel, TFT Display                                                                                                          | ·                                     |  |  |
| Control dials / White LCD or Red LED Display                                                                                        | •                                     |  |  |
| Electronic control                                                                                                                  | •                                     |  |  |
| SoftClose / SoftOpen drop down door<br>Home Connect                                                                                 | •/•                                   |  |  |
| BoschAssist                                                                                                                         | •                                     |  |  |
| PerfectBake Sensor                                                                                                                  | •                                     |  |  |
| Automatic cooking programmes                                                                                                        | -                                     |  |  |
| Perfect Roast Multi-point temperature probe                                                                                         | •                                     |  |  |
| Single-point temperature probe                                                                                                      | · · · · · · · · · · · · · · · · · · · |  |  |
| Added steam function                                                                                                                | •                                     |  |  |
| Pyrolytic self cleaning function<br>ecoClean® back / roof / side surfaces                                                           | •                                     |  |  |
|                                                                                                                                     |                                       |  |  |
| ADDITIONAL PROGRAMMES / FUNCTIONS                                                                                                   |                                       |  |  |
| Hotair: 3D / 4D                                                                                                                     | 4D                                    |  |  |
| Conventional top & bottom heat / bottom heat only                                                                                   | •/•                                   |  |  |
| Hotair / Conventional Gentle<br>Hotair grilling                                                                                     | •/•                                   |  |  |
| Full width / Half width variable grill                                                                                              | •/•                                   |  |  |
| Pizza Setting / Intensive Setting                                                                                                   | •/•                                   |  |  |
| Low temperature cooking                                                                                                             | •                                     |  |  |
| Defrost                                                                                                                             | •                                     |  |  |
| Keep warm / Plate warming                                                                                                           | •/•                                   |  |  |
| Dehydrate<br>Fast heat                                                                                                              | •                                     |  |  |
|                                                                                                                                     |                                       |  |  |
| PERFORMANCE / TECHNICAL INFORMATION                                                                                                 |                                       |  |  |
| Oven capacity (L)                                                                                                                   | 71                                    |  |  |
| Energy efficiency index 1                                                                                                           | 87.1                                  |  |  |
| Energy efficiency class 1                                                                                                           | A 0.74                                |  |  |
| Energy consumption per cycle Hotair (kWh) <sup>1</sup><br>Energy consumption per cycle conventional (kWh) <sup>1</sup>              | 0.74 0.90                             |  |  |
| Time to cook standard load (mins.) 1                                                                                                | 44                                    |  |  |
| Largest baking sheet area (cm <sup>2</sup> )                                                                                        | 1290                                  |  |  |
| Total connected loading (W)                                                                                                         | 3450                                  |  |  |
| Cable length (cm)                                                                                                                   | 120                                   |  |  |
| Water tank capacity (L)                                                                                                             | 1                                     |  |  |
| STANDARD ACCESSORIES                                                                                                                |                                       |  |  |
| Wire Shelves / Full width enamelled pan<br>Two-piece slim pan set                                                                   | 2/1                                   |  |  |
| Fixed level telescopic shelves                                                                                                      | 3 levels                              |  |  |
| Level Independent telescopic rail                                                                                                   |                                       |  |  |
| • yes -= no<br><sup>1</sup> According to Regulation (EU)<br>No 65/2014 (models with<br>integra microwa eo steam<br>only are exempt) |                                       |  |  |
| Home Connect                                                                                                                        |                                       |  |  |
| 100 m                                                                                                                               |                                       |  |  |