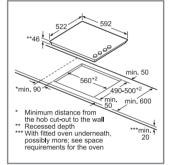

see space requirements for the oven

PVW851FB5E, PIV851FB1E

PVQ651FC5E, PIE651BB1E, PWP631BB1E, PUE611BB1E, PWP631BF1B, PUE611BF1B

#### Quick-Therm Ceramic hobs





PKN811D17E

PKE611D17E

All diagram measurements are in millimetres (mm)

We try to keep up to date with constant technological improvements, so from time to time we may update installation guidelines. Therefore we strongly recommend that you download the latest installation guidelines from www.bosch-home.co.uk. Line drawings are for guidance only, and we recommend that you refer to the latest installation guidelines. Though every care is taken to ensure instructions are correct at the time of printing. Bosch cannot accept responsibility for incorrect planning or installation as a result of the use of these line drawings.



PKE611CA1E

#### Gas hobs technical diagrams



#### Domino technical diagrams

Domino hobs

um distance from

Minimum distance from the hob cut-out to the wall Position of gas connection in the cut-out With fitted oven underneath, possibly more; see space requirements for the oven

#### L X 606 876 816 1086 916 1186 1.600 When installing a Domino unit right next to a hob, an assembly kit (HEZ394301) is required. Domino combination possibilities with corresponding device and cutout dimensions Width type: 30 40 60 70 80 90 306 396 606 710 816 916 Device width: ABCDLX 2x30, 306 306 1x30, 1x40 306 396 1x30, 1x60 306 606 1x30, 1x70 306 710 306 1x30, 1x80 816 1x30, 1x90 306 916 396 2x40 396 396 1x40, 1x60 606 396 1x40, 1x70 710 1x80 396 1x40, 816 1x40, 1x90 396 916 3x30 306 306 1x40 306 2x30,