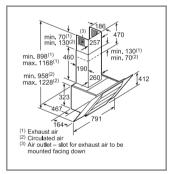

s

#### Downdraft, Island, ceiling and chimney hoods





DRC97AQ50B, DRR16AQ20



DIB98JQ50B

DDD97BM60B





DWK98PR60B

DWK97JQ60B





DWK67EM60B

DWK87EM60B

All diagram measurements are in millimetres (mm)

We try to keep up to date with constant technological improvements, so from time to time we may update installation guidelines. Therefore we strongly recommend that you download the latest installation guidelines from www.bosch-home.co.uk. Line drawings are for guidance only, and we recommend that you refer to the latest installation guidelines. Though every care is taken to ensure instructions are correct at the time of printing. Bosch cannot accept responsibility for incorrect planning or installation as a result of the use of these line drawings.





DIG97IM50B



DWK87CM60B



DWK87BM60B

#### Hoods technical diagrams

#### Downdraft, Island, ceiling and chimney hoods





DWG94BC50B



DWG64BC50B



DWA96DM50B, DWA94BC50B

#### Chimney hoods



DWQ94BC50B



DWQ74BC50B





DWP74BC50B

DWP64BC50B

#### Telescopic, canopy and integrated hoods





DLN53AA70B





DEM66AC00B, DEM63AC00B

All diagram measurements are in millimetres (mm)

DFM063W55B

We try to keep up to date with constant technological improvements, so from time to time we may update installation guidelines. Therefore we strongly recommend that you download the latest installation guidelines from www.bosch-home.co.uk. Line drawings are for guidance only, and we recommend that you refer to the latest installation guidelines. Though every care is taken to ensure instructions are correct at the tim