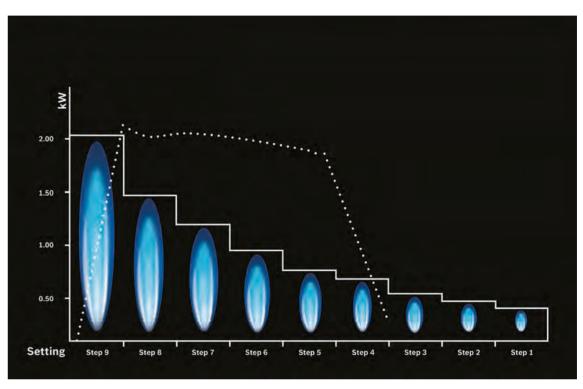

lame.

Model shown: PPS9A6B9

### Serie 8

Our Serie 8 range of gas hobs combines convenience and truly elegant design with ultimate cooking control, meaning a truly professional performance in the kitchen

## Serie 6

+++

Expect excellent operation and timeless designs with our Serie 6 range of hobs. You'll get premium engineering and materials so that you can always cook something a little bit special.

#### Serie 4

++

Featuring a range of gas hobs that are convenient and simple to operate, our **Serie 4** range maintains classic design and style.

+

# (**)** FlameSelect

# Gas without the guesswork.

The gas cooktops with FlameSelect are equipped with nine precisely defined power levels which let you adjust the required heat easily and reliably. For simply perfect cooking results.



#### FlameSelect.

We're taking the guesswork out of using a gas hob. Our innovative StepValve technology regulates the gas output precisely, so you're able to choose the size of flame. With an easy-to-use setting, all you need to do is decide which of the 9 power settings you want. At last, FlameSelect gives you the confidence to cook on gas without leaning down to check it. Elame size based on gas setting and energy consumption



46 | 47

..... Standard gas hob valve power output.

FlameSelect valve power output.

# Design match

If you want a selection of cooking options within your kitchen, this can be realised with a combination of our worktop cooking appliances. You can select everything from our great range of Induction, Ceramic or Gas hobs and then combine with one our range of