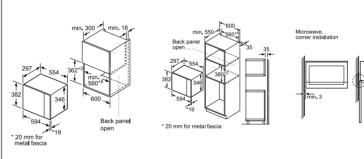

ith constant technological improvements, so from time to time we may update installation guidelines. Therefore we strongly recommend that you download the latest installation guidelines from www.bosch-home.co.uk. Line drawines are for guidance only. and we recommend that you refer to the latest installation guidelines. Though every care is taken to ensure instructions are correct at the time of printing, Bosch cannot accept responsibility for incorrect planning or installation as a result of the use of these line drawing

# Compact ovens with an appliance height of 455 mm can be installed above a warming drawer. An intermediate floor is not required.

Warming drawers BIC510NS0B installed with 45cm high compact oven.

## Microwave ovens



Microwaves BEL634GS1B, BFL634GS1B, BFL634GB1B







#### Microwaves BEL523MS0B, BFL523MS0B, BFL523MB0B, BFL523MW0B



HMT75M551B

All diagram measurements are in millimetres (mm)

All models comply with COMMISSION REGULATION (EC) No 1275/2008 with regard to ecodesign requirements for standby and off mode electric power consumption We try to keep up to date with constant technological improvements, so from time to time we may update installation guidelines. Therefore we strongly recommend that you download the latest installation guidelines from www.bosch-home.co.uk. Line drawings are for guidance only. and we recommend that you refer to the latest installation guidelines. Though every care is taken to ensure instructions are correct at the time of printing, Bosch cannot accept responsibility for incorrect planning or installation as a res