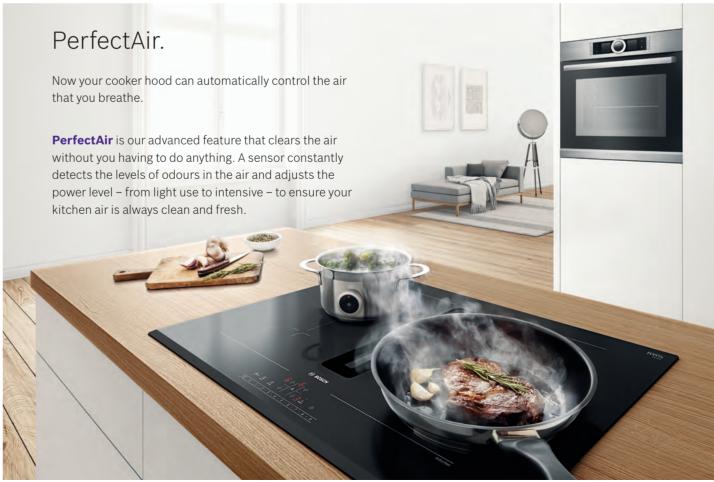

th **CombiZone**, two cooking zones can be linked, making the switch from small to large pans effortless. Plus, the **MoveMode** function automatically switches from boil to simmer with a simple slide of the saucepan.

# TFT Display.

Clear text and pictures allow simple operation of the integrated touch display.

# More control at your fingertips.

Set the correct temperature with a single touch thanks to DirectSelect.

No more scrolling up or down, just simply press one button to select the right heat level. Models with DirectSelect Premium touch controls feature an additional minimum temperature setting giving you added cooking control.



PerfectAir is our advanced feature that clears the air without you having to do anything. A sensor constantly kitchen air is always clean and fresh



0

36 | 37

## Cooking with induction is not just quick, safe and clean.

Cooking with induction is safer than all other alternatives. As only the base of the pan is heated and not the entire hob, this will be warm to touch but should not burn.

There is also a child safety feature: the built-in lock

# Perfect results every time.

# PerfectCook

May your pasta never boil over again. Our hobs are designed with a sensor so you'll be able to control your cooking by the temperature in the pan rather than the power level. So whether you're defrosting, warming up, cooking or deep fat frying, you're in control with our smart **CookingSensor**, because precise temperature control guarantees perfect cooking results.

This feature requires the additional purchase of a CookingSensor to operate.

A