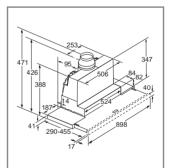

n guidelines. Therefore we strongly recommend that you download the latest installation guidelines from www.bosch-home.co.uk. Line drawings are for guidance only, and we recommend that you refer to the latest installation guidelines. Though every care is taken to ensure instructions are correct at the time of printing, Bosch cannot accept responsibility for incorrect planning or installation as a result of the use of these line drawings.

DWF97RV60B



DWA66DM50B, DWA64BC50B

#### Chimney hoods



DWB98JQ50B, DWB68JQ0B





DWB96DM50B



DWB64BC50B

DWQ96DM50B



DWB66DM50B



DWQ66DM50B



DWB94BC50B

Exhaust air
 Circulated air
 Air outlet – slots for exhaust air to be mounted facing down

Explore more at **www.bosch-home.co.uk** 





DWQ64BC50B

DWP94BC50B







DHL785CGB

DHL575CGB



DFS097A50B



DUL63CC50B



DFS067A50B

#### Recirculation filters

| Туре                                   | Standard charcoal filter                   | CleanAir filter                                                                                                                 | New<br>Regenerative CleanAir filter                                                                                                                              |
|----------------------------------------|--------------------------------------------|---------------------------------------------------------------------------------------------------------------------------------|------------------------------------------------------------------------------------------------------------------------------------