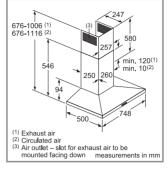

s are in millimetres (mm)

We try to keep up to date with constant technological improvements, so from time to time we may update installation guidelines. Therefore we strongly recommend that you download the latest installation guidelines from www.bosch-home.co.uk. Line drawings are for guidance only, and we recommend that you refer to the latest installation guidelines. Though every care is taken to ensure instructions are correct at the time of printing. Bosch cannot accept responsibility for incorrect planning or installation as a result of the use of these line drawings.





DIG97IM50B



DWK87CM60B



DWK87BM60B

#### Hoods technical diagrams

#### Downdraft, Island, ceiling and chimney hoods





DWG94BC50B



DWG64BC50B



DWA96DM50B, DWA94BC50B

#### Chimney hoods



DWQ94BC50B



DWQ74BC50B





DWP74BC50B

DWP64BC50B

#### Telescopic, canopy and integrated hoods





DLN53AA70B





DEM66AC00B, DEM63AC00B

All diagram measurements are in millimetres (mm)

DFM063W55B

We try to keep up to date with constant technological improvements, so from time to time we may update installation guidelines. Therefore we strongly recommend that you download the latest installation guidelines from www.bosch-home.co.uk. Line drawings are for guidance only, and we recommend that you refer to the latest installation guidelines. Though every care is taken to ensure instructions are correct at the time of printing, Bosch cannot accept responsibility for incorrect planning or installation as a result of the use of these line drawings.

DWF97RV60B



DWA66DM50B, DWA64BC50B

#### Chimne