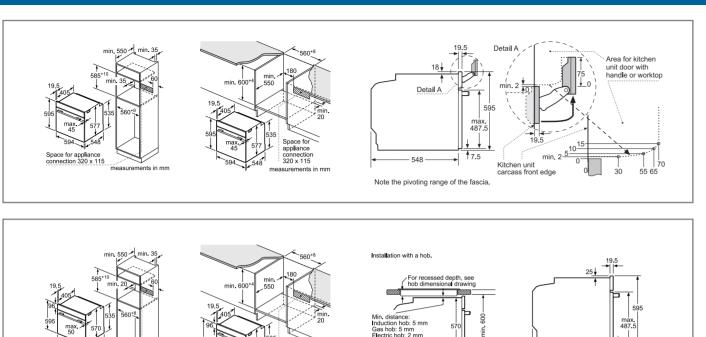

--------|
| Ovens                 | Built-in                  |
| Standard single oven  | Built-under               |
| Double oven           | Built-in wall cupboard in |
| Built-under           |                           |
| Built-in at eye level | ■ 50cm wide               |
|                       | 60cm wide                 |

#### Self-cleaning function

- Pyrolytic self-cleaning function
- EcoClean<sup>®</sup> self-cleaning programme

#### Steam oven/combination oven/ combination microwave

- Steam combination oven
- Steamer
- Oven with integral microwave
- Combination microwave

nstallation

- Hobs Gas
- Induction
- Ceramic
- Sealed plate
- 30cm wide
- 60cm wide
- 70cm wide
- 75cm wide 80cm wide
- 90cm wide













#### Ovens technical diagrams

#### Single and double ovens



#### Single ovens

HRG6769S6B, HBG6764S6B, HBG6764B6B, HRG675BS1B, HBG674BS1B, HBG674BB1B, HBG5785S6B, HRS578BS6B, HBS573BS0B, HRG635BS1B, HBG634BS1B, HBG634BB1B, HBG5585S6B, HBA5570S0B, HBS534BS0B, HBS534BB0B, HBS534BW0B



Built-in double ovens MBA5575S0B, MBA5350S0B, MBS533BS0B, MBS533BB0B, MBS533BW0B



Built-under double ovens NBA5350S0B, NBS533BS0B, NBS533BB0B, NBS533BW0B

All diagram measurements are in millimetres (mm)

We try to keep up to date with constant technological improvements, so from time to time we may update installation guidelines. Therefore we strongly recommend that you download the latest installation guidelines from www.bosch-home.co.uk. Line drawings are for guidance only, and we recommend that you refer to the latest installation guidelines. Though every care