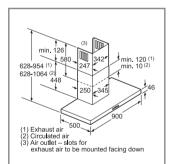

50B





DWP74BC50B

DWP64BC50B

#### Telescopic, canopy and integrated hoods





DLN53AA70B





DEM66AC00B, DEM63AC00B

All diagram measurements are in millimetres (mm)

DFM063W55B

We try to keep up to date with constant technological improvements, so from time to time we may update installation guidelines. Therefore we strongly recommend that you download the latest installation guidelines from www.bosch-home.co.uk. Line drawings are for guidance only, and we recommend that you refer to the latest installation guidelines. Though every care is taken to ensure instructions are correct at the time of printing, Bosch cannot accept responsibility for incorrect planning or installation as a result of the use of these line drawings.

DWF97RV60B



DWA66DM50B, DWA64BC50B

#### Chimney hoods



DWB98JQ50B, DWB68JQ0B





DWB96DM50B



DWB64BC50B

DWQ96DM50B



DWB66DM50B



DWQ66DM50B



DWB94BC50B

Exhaust air
 Circulated air
 Air outlet – slots for exhaust air to be mounted facing down

Explore more at **www.bosch-home.co.uk** 





DWQ64BC50B

DWP94BC50B







DHL785CGB

DHL575CGB



DFS097A50B



DUL63CC50B



DFS067A50B

#### Recirculation filters

| Туре                                   | Standard charcoal filter                   | CleanAir filter                                                                                                                 | New<br>Regenerative CleanAir filter                                                                                                                              |
|----------------------------------------|--------