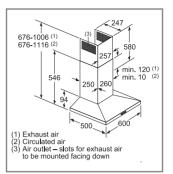

ovements, so from time to time we may update installation guidelines. Therefore we strongly recommend that you download the latest installation guidelines from www.bosch-home.co.uk. Line drawings are for guidance only, and we recommend that you refer to the latest installation guidelines. Though every care is taken to ensure instructions are correct at the time of printing, Bosch cannot accept responsibility for incorrect planning or installation as a result of the use of these line drawings.

DWF97RV60B



DWA66DM50B, DWA64BC50B

#### Chimney hoods



DWB98JQ50B, DWB68JQ0B





DWB96DM50B



DWB64BC50B

DWQ96DM50B



DWB66DM50B



DWQ66DM50B



DWB94BC50B

Exhaust air
 Circulated air
 Air outlet – slots for exhaust air to be mounted facing down

Explore more at **www.bosch-home.co.uk** 





DWQ64BC50B

DWP94BC50B







DHL785CGB

DHL575CGB



DFS097A50B



DUL63CC50B



DFS067A50B

#### Recirculation filters

| Туре                                   | Standard charcoal filter                   | CleanAir filter                                                                                                                 | New<br>Regenerative CleanAir filter                                                                                                                              |
|----------------------------------------|--------------------------------------------|---------------------------------------------------------------------------------------------------------------------------------|----------------------------------------------------------------------------