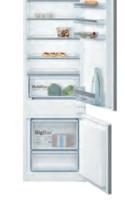

- · Suitable for leaner meat
- · Connects to the oven internally via a plug-in jack
- Wide core temperature range: 30-99 °C
- User manual offers core temperature guidance for cooking results
- Suitable for using with **3D Hotair**, grilling and top bottom heat

Why not match up your Serie 6 oven with a Compact Oven or built-in Microwave? Find out more on page 27.

Our Bosch Serie 6 ovens all come with a selection of AutoPilot programmes for you to choose from. This means every dish is a perfect success when you cook using these functions. The selection is made even easier with the electronic control.

# Home Connect.

Allows you to stay on top of your game by giving you easy access to a wide variety of innovative cooking and meal preparation techniques - all from the comfort of your mobile device. ed models only

# Twice the cooking pleasure. Our Serie 6 double ovens.

If you need that extra bit of cooking capacity but don't have the space for two single ovens, you can choose from a selection of **Serie 6** built-in and built-under double ovens. With the latest Serie 6 built-in double ovens you won't need to compromise on features either, with the double Pyrolytic oven - self-cleaning in both cavities.

Added steam. By adding the rid By adding the right amount of steam at precisely the right moment, baking results get even better. **Steam** prevents food drying out, giving bread a deliciously crispy crust and a light, fluffy inside. Steam is also great for bringing out flavours, when roasting or re-heating. The water tank is located on the control panel and comes out with a simple push. The added steam function is controlled automatically. selected models only

14 | 15

### **Bosch Clip.**

Clip design extended to feature on hoods and Serie **4 & 6** ovens. The clip is made of polished chrome and embossed with the Bosch logo.

Also appears on other products in the Bosch portfolio, such as dishwashers and freestanding refrigerators, giving these appliances an unmistakable Bosch character.

### Level Independent Telescopic Rails.

Designed to clip to the standard factory fitted shelf support rails, they can be positioned independently on any of the 5 oven shelf positions in the main cavity in our Serie 6 double ovens.

- Suitable for all levels, including the grill level
- Quick and easy installation and removal
- Suitable for single ovens and main ovens in double ovens.
- Additional Telescopic Rails can be purchased separately as an optional accessory.

# Serie 4 ovens

Modern design, quality engineering and practicality. Our **Serie 4** oven range looks stunning inside and out. Easy to use functionality with a selection of cooking programmes to choose from.

### 2 Piece Slim Universal Pan

The optimum solution for cooking smaller quantities, different foods, different combinations and different cooking durations - all made easier with the two piece slimline pan concept.

- Each pan is the half-width of a universal baking tray 18.5cm
- Transfers from fridge to oven and to dishwasher when finished.

Why not match up your **Serie 4** oven with a Compact Oven or built-in Microwave? Find out more on page 27.

# 3D Hotair

The **3D Hotair** allows cooking on up to 3 shelves at any one time. The fan at the back of the oven distributes the heat from the ring heating element behind the back panel evenly around the cooking cavity ensuring even temperatures.

• No intermingling of flavours so you can cook sweet and savoury dishes at the same time with confidence.

# Space and premium features with our Serie 4 double ovens.

If you need that extra bit of cooking space but don't have the space for two single ovens, you can choose from a selection of **Serie 4** Built-in and Built-under double ovens. This means no compromising on the performance features and functions found in the **Serie 4** single ovens.

16 | 17

Our Bosch **Serie 4** double ovens all come with 5 cooking functions in the main cavity and 3 functions in the second oven. These also feature 2 Piece Slim pans and EcoClean, helping you accommodate different cooking needs and clean up after. Available in brushed steel, black or white, so you can select the perfect colour for your kitchen.

### **Bosch Clip.**

Clip design extended to feature on hoods and **Serie 4 & 6** ovens. The clip is made of polished chrome and embossed with the Bosch logo.

Also appears on other products in the Bosch portfolio, such as dishwashers and freestanding refrigerators, giving these appliances an unmistakable Bosch character. Whichever model you choose from our Serie ranges, you'll find lots of reasons to love your Bosch oven.

## Combination design.

Using the highest quality stainless steel and glass, our ovens and compact appliances combine beautifully to deliver a timeless, elegant and stylish finish to any kitchen with sleek, co-ordinated lines and matching panels.

### Combination possibilities.

Create seamless lines in your kitchen with our Serie ranges by combining a single oven together with one of our compact appliances and warming drawers. For the optimum in design co-ordination, choose appliances belonging to the same Serie family to create harmonious lines in your kitchen.