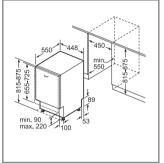

| Laundry                                      | 75-79   |
|----------------------------------------------|---------|
| Introducing the Bosch<br>laundry range       | 75-77   |
| Washing machines & washer dryers             | 5 78-79 |
| Dishwashers                                  | 80-90   |
| Introducing the Bosch<br>dishwasher range    | 80-85   |
| 60cm integrated dishwashers                  | 86-89   |
| Slimline dishwashers                         | 90      |
| Refrigeration                                | 91-109  |
| Introducing the Bosch<br>refrigeration range | 91-96   |
| American fridge freezers                     | 97-99   |
| NoFrost bottom freezers                      | 100-101 |
| LowFrost and static<br>bottom freezers       | 102-105 |
| Fridges & freezers                           | 106-109 |
| Product installation guide<br>& accessories  | 110-131 |