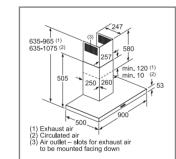

C50B

#### Telescopic, canopy and integrated hoods





DLN53AA70B





DEM66AC00B, DEM63AC00B

All diagram measurements are in millimetres (mm)

DFM063W55B

We try to keep up to date with constant technological improvements, so from time to time we may update installation guidelines. Therefore we strongly recommend that you download the latest installation guidelines from www.bosch-home.co.uk. Line drawings are for guidance only, and we recommend that you refer to the latest installation guidelines. Though every care is taken to ensure instructions are correct at the time of printing, Bosch cannot accept responsibility for incorrect planning or installation as a result of the use of these line drawings.

DWF97RV60B



DWA66DM50B, DWA64BC50B

#### Chimney hoods



DWB98JQ50B, DWB68JQ0B





DWB96DM50B



DWB64BC50B

DWQ96DM50B



DWB66DM50B



DWQ66DM50B



DWB94BC50B

Exhaust air
 Circulated air
 Air outlet – slots for exhaust air to be mounted facing down

Explore more at **www.bosch-home.co.uk** 





DWQ64BC50B

DWP94BC50B







DHL785CGB

DHL575CGB



DFS097A50B



DUL63CC50B



DFS067A50B

#### Recirculation filters

| Туре                                   | Standard charcoal filter                   | CleanAir filter                                                                                                                 | New<br>Regenerative CleanAir filter                                                                                                                              |
|----------------------------------------|-----------------------------------