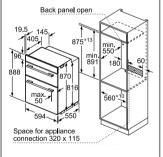

| Built-in at eye level | ■ 50cm wide               |
|                       | 60cm wide                 |

#### Self-cleaning function

- Pyrolytic self-cleaning function
- EcoClean<sup>®</sup> self-cleaning programme

#### Steam oven/combination oven/ combination microwave

- Steam combination oven
- Steamer
- Oven with integral microwave
- Combination microwave

nstallation

- Hobs Gas
- Induction
- Ceramic
- Sealed plate
- 30cm wide
- 60cm wide
- 70cm wide
- 75cm wide 80cm wide
- 90cm wide













#### Ovens technical diagrams

#### Single and double ovens



#### Single ovens

HRG6769S6B, HBG6764S6B, HBG6764B6B, HRG675BS1B, HBG674BS1B, HBG674BB1B, HBG5785S6B, HRS578BS6B, HBS573BS0B, HRG635BS1B, HBG634BS1B, HBG634BB1B, HBG5585S6B, HBA5570S0B, HBS534BS0B, HBS534BB0B, HBS534BW0B



Built-in double ovens MBA5575S0B, MBA5350S0B, MBS533BS0B, MBS533BB0B, MBS533BW0B



Built-under double ovens NBA5350S0B, NBS533BS0B, NBS533BB0B, NBS533BW0B

All diagram measurements are in millimetres (mm)

We try to keep up to date with constant technological improvements, so from time to time we may update installation guidelines. Therefore we strongly recommend that you download the latest installation guidelines from www.bosch-home.co.uk. Line drawings are for guidance only, and we recommend that you refer to the latest installation guidelines. Though every care is taken to ensure instructions are correct at the time of printing. Bosch cannot accept responsibility for incorrect planning or installation as a result of the use of these line drawings.

#### Compact appliances technical