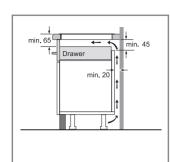

rements are in millimetres (mm)

All models comply with COMMISSION REGULATION (EC) No 1275/2008 with regard to ecodesign requirements for standby and off mode electric power consumption We try to keep up to date with constant technological improvements, so from time to time we may update installation guidelines. Therefore we strongly recommend that you download the latest installation guidelines from www.bosch-home.co.uk. Line drawings are for guidance only. and we recommend that you refer to the latest installation guidelines. Though every care is taken to ensure instructions are correct at the time of printing, Bosch cannot accept responsibility for incorrect planning or installation as a result of the use of these line drawin



#### Electric hobs technical diagrams

#### All models





Induction all models





Induction all models





#### FlexInduction hobs







PVS851F21E, PVQ731F15E

PXX975KW1E



PXY875KW1E, PXY875DE3E, PXV875DV1E



#### All diagram measurements are in millimetres (mm)

We try to keep up to date with constant technological improvements, so from time to time we may update installation guidelines. Therefore we strongly recommend that you download the latest installation guidelines from www.bosch-home.co.uk. Line drawings are for guidance only, and we recommend that you capt responsibility for incorrect planning or installation guidelines. Though every care is taken to ensure instructions are correct at the time of printing. Bosch cannot accept responsibility for incorrect planning or installation as a result of the use of these line drawings.

#