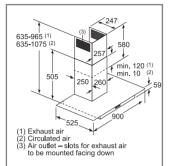

97BM60B





DWK98PR60B

DWK97JQ60B





DWK67EM60B

DWK87EM60B

All diagram measurements are in millimetres (mm)

We try to keep up to date with constant technological improvements, so from time to time we may update installation guidelines. Therefore we strongly recommend that you download the latest installation guidelines from www.bosch-home.co.uk. Line drawings are for guidance only, and we recommend that you refer to the latest installation guidelines. Though every care is taken to ensure instructions are correct at the time of printing. Bosch cannot accept responsibility for incorrect planning or installation as a result of the use of these line drawings.





DIG97IM50B



DWK87CM60B



DWK87BM60B

#### Hoods technical diagrams

#### Downdraft, Island, ceiling and chimney hoods





DWG94BC50B



DWG64BC50B



DWA96DM50B, DWA94BC50B

#### Chimney hoods



DWQ94BC50B



DWQ74BC50B





DWP74BC50B

DWP64BC50B

#### Telescopic, canopy and integrated hoods





DLN53AA70B





DEM66AC00B, DEM63AC00B

All diagram measurements are in millimetres (mm)

DFM063W55B

We try to keep up to date with constant technological improvements, so from time to time we may update installation guidelines. Therefore we strongly recommend that you download the latest installation guidelines from www.bosch-home.co.uk. Line drawings are for guidance only, and we recommend that you refer to the latest installation guidelines. Though every care is taken to ensure instructions are correct at the time of printing, Bosch cannot accept responsibility for incorrect planning or installation as a resu