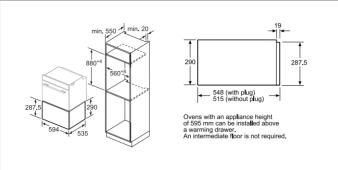

MMISSION REGULATION (EC) No 1275/2008 with regard to ecodesign requirements for standby and off mode electric power consumption. We try to keep up to date with constant technological improvements, so from time to time we may update installation guidelines. Therefore we strongly recommend that you download the latest installation guidelines from www.bosch-home.co.uk. Line drawings are for guidance only, and we recommend that you refer to the latest installation guidelines. Though every care is taken to ensure instructions are correct at the time of printing, Bosch cannot accept responsibility for incorrect planning or installation as a result of the use of these line drawings.

#### Compact appliances technical diagrams

#### Compact coffee maker, warming drawers

Coffee maker CTL636ES6





Warming drawer BID630NS1B installed with 60cm high single oven.



Warming drawers BIC630NS1B, BIC630NB1B installed with 45cm high compact oven.

#### Oven and compact appliance accessories

|           |                                                                                                                                                        | SERIE 4 & 6  |                    |               |               |
|-----------|--------------------------------------------------------------------------------------------------------------------------------------------------------|--------------|--------------------|---------------|---------------|
|           |