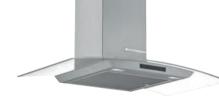

# Contents

| Customer service                 | 2-3            | Hobs                           |
|----------------------------------|----------------|--------------------------------|
| Energy Label                     | 4-5            | Introducing the Bosch          |
| Home Connect                     | 6-9            | electric hob range             |
|                                  | 40.00          | Venting hobs<br>Induction hobs |
| Ovens                            | <b>10-33</b>   | Ceramic hobs                   |
| Introducing the Bosch oven range | 10-18<br>19-23 | Introducing the Bosch gas ho   |
| Single ovens<br>Double ovens     | 24-25          | Gas hobs                       |
| Built-under double ovens         | 24-25<br>26    | Domino hobs                    |
| Compact ovens                    | 20             | Domino nobs                    |
| Microwave ovens                  | 30-31          | Hoods                          |
| Warming drawers                  | 30-31          | Introducing the Bosch hood r   |
| Smart coffee centre              | 32             | Ceiling hoods                  |
| Sillar conee centre              | 33             | Downdraft hood                 |
|                                  |                | Island hoods                   |
|                                  |                | Angled & flat hoods            |
|                                  |                | Glass chimney hoods            |
|                                  |                | Box chimney hoods              |
|                                  |                | Pyramid chimney hoods          |
|                                  |                | Canopy hoods                   |
|                                  |                | Telescopic, integrated and     |
|                                  |                | built-under hoods              |
|                                  |                |                                |
|                                  |                | 9 8509                         |
|                                  |                |                                |
|                                  |                | *                              |
|                                  |                |                                |
|                                  |                | *                              |

() 3035

|              | 34-53                                                 |
|--------------|-------------------------------------------------------|
|              | 34-38                                                 |
|              |                                                       |
|              | 39                                                    |
|              | 40-44                                                 |
|              | 45                                                    |
| as hob range | 46-48                                                 |
|              | 49-52                                                 |
|              | 53                                                    |
|              |                                                       |
|              | 54-74                                                 |
|              | 34-74                                                 |
| ood range    | 54-59                                                 |
| ood range    |                                                       |
| ood range    | 54-59                                                 |
| ood range    | 54-59<br>60-61                                        |
| ood range    | 54-59<br>60-61<br>62                                  |
| ood range    | 54-59<br>60-61<br>62<br>63                            |
| ood range    | 54-59<br>60-61<br>62<br>63<br>64-65                   |
| ood range    | 54-59<br>60-61<br>62<br>63<br>64-65<br>66-67          |
| ood range    | 54-59<br>60-61<br>62<br>63<br>64-65<br>66-67<br>68-69 |