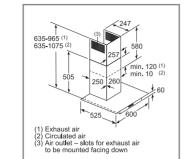

WK98PR60B

DWK97JQ60B





DWK67EM60B

DWK87EM60B

All diagram measurements are in millimetres (mm)

We try to keep up to date with constant technological improvements, so from time to time we may update installation guidelines. Therefore we strongly recommend that you download the latest installation guidelines from www.bosch-home.co.uk. Line drawings are for guidance only, and we recommend that you refer to the latest installation guidelines. Though every care is taken to ensure instructions are correct at the time of printing. Bosch cannot accept responsibility for incorrect planning or installation as a result of the use of these line drawings.





DIG97IM50B



DWK87CM60B



DWK87BM60B

#### Hoods technical diagrams

#### Downdraft, Island, ceiling and chimney hoods





DWG94BC50B



DWG64BC50B



DWA96DM50B, DWA94BC50B

#### Chimney hoods



DWQ94BC50B



DWQ74BC50B





DWP74BC50B

DWP64BC50B

#### Telescopic, canopy and integrated hoods





DLN53AA70B





DEM66AC00B, DEM63AC00B

All diagram measurements are in millimetres (mm)

DFM063W55B

We try to keep up to date with constant technological improvements, so from time to time we may update installation guidelines. Therefore we strongly recommend that you download the latest installation guidelines from www.bosch-home.co.uk. Line drawings are for guidance only, and we recommend that you refer to the latest installation guidelines. Though every care is taken to ensure instructions are correct at the time of printing, Bosch cannot accept responsibility for incorrect planning or installation as a result of the use