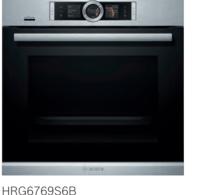

# Single ovens

| IRG6     | 769S6B                                                                                                        |
|----------|---------------------------------------------------------------------------------------------------------------|
| ക        | 4D Hotair:                                                                                                    |
| D Hotair | Even heat distribution for perfect results                                                                    |
|          | – on any level.                                                                                               |
| 20       | Pyrolytic self-cleaning:                                                                                      |
|          | No cleaning effort thanks to automatic self-cleaning.                                                         |
|          | Including pyrolytic proof rails.                                                                              |
| nect     | Home Connect: Home appliances with smart                                                                      |
| ect      | connectivity for an easier everyday life.                                                                     |
| ٦        | Added Steam: Produces succulent roasts, with juic                                                             |
| 5        | meats and crispy skins, as well as breads with the                                                            |
|          | perfect colour and crust.                                                                                     |
|          | <b>BoschAssist:</b> Automatic setting of the optimal type of heat, temperature and time for countless dishes. |
|          |                                                                                                               |
|          | <b>TFT touchscreen control:</b> Easy-to-use thanks to the control ring with full text and images.             |
|          | the control mig with full text and images.                                                                    |
|          |                                                                                                               |
|          |                                                                                                               |
|          |                                                                                                               |
|          |                                                                                                               |
|          |                                                                                                               |
|          |                                                                                                               |
|          |                                                                                                               |
|          |                                                                                                               |
|          |                                                                                                               |
|          |                                                                                                               |
|          |                                                                                                               |
|          |                                                                                                               |
|          |                                                                                                               |
|          |                                                                                                               |
|          |                                                                                                               |
|          |                                                                                                               |
|          |                                                                                                               |
|          |                                                                                                               |
|          |                                                                                                               |
|          |                                                                                                               |
|          |                                                                                                               |
|          |                                                                                                               |
|          |                                                                                                               |
|          |                                                                                                               |
|          |                                                                                                               |
|          | A stored                                                                                                      |
|          | Josefi                                                                                                        |
|          | I JOSCH                                                                                                       |
|          | e sossi                                                                                                       |

PYROLYTIC WITH

OVEN TYPE

| OVEN TYPE                                                                                                                           | ADDED STEAM                           |  |  |
|-------------------------------------------------------------------------------------------------------------------------------------|---------------------------------------|--|--|
| DESIGN FAMILY                                                                                                                       | SERIE 8                               |  |  |
| Brushed Steel                                                                                                                       | HRG6769S6B                            |  |  |
| Black                                                                                                                               | -                                     |  |  |
| White                                                                                                                               | -                                     |  |  |
| KEY FEATURES                                                                                                                        |                                       |  |  |
| Control Wheel, TFT Touchdisplay & ClearText                                                                                         | •                                     |  |  |
| Control Wheel, TFT Display                                                                                                          | ·                                     |  |  |
| Control dials / White LCD or Red LED Display                                                                                        | •                                     |  |  |
| Electronic control                                                                                                                  | •                                     |  |  |
| SoftClose / SoftOpen drop down door<br>Home Connect                                                                                 | •/•                                   |  |  |
| BoschAssist                                                                                                                         | •                                     |  |  |
| PerfectBake Sensor                                                                                                                  | •                                     |  |  |
| Automatic cooking programmes                                                                                                        | -                                     |  |  |
| Perfect Roast Multi-point temperature probe                                                                                         | •                                     |  |  |
| Single-point temperature probe                                                                                                      | · · · · · · · · · · · · · · · · · · · |  |  |
| Added steam function                                                                                                                | •                                     |  |  |
| Pyrolytic self cleaning function<br>ecoClean® back / roof / side surfaces                                                           | •                                     |  |  |
|                                                                                                                                     |                                       |  |  |
| ADDITIONAL PROGRAMMES / FUNCTIONS                                                                                                   |                                       |  |  |
| Hotair: 3D / 4D                                                                                                                     | 4D                                    |  |  |
| Conventional top & bottom heat / bottom heat only                                                                                   | •/•                                   |  |  |
| Hotair / Conventional Gentle<br>Hotair grilling                                                                                     | •/•                                   |  |  |
| Full width / Half width variable grill                                                                                              | •/•                                   |  |  |
| Pizza Setting / Intensive Setting                                                                                                   | •/•                                   |  |  |
| Low temperature cooking                                                                                                             | •                                     |  |  |
| Defrost                                                                                                                             | •                                     |  |  |
| Keep warm / Plate warming                                                                                                           | •/•                                   |  |  |
| Dehydrate<br>Fast heat                                                                                                              | •                                     |  |  |
|                                                                                                                                     |                                       |  |  |
| PERFORMANCE / TECHNICAL INFORMATION                                                                                                 |                                       |  |  |
| Oven capacity (L)                                                                                                                   | 71                                    |  |  |
| Energy efficiency index 1                                                                                                           | 87.1                                  |  |  |
| Energy efficiency class 1                                                                                                           | A 0.74                                |  |  |
| Energy consumption per cycle Hotair (kWh) <sup>1</sup><br>Energy consumption per cycle conventional (kWh) <sup>1</sup>              | 0.74 0.90                             |  |  |
| Time to cook standard load (mins.) 1                                                                                                | 44                                    |  |  |
| Largest baking sheet area (cm <sup>2</sup> )                                                                                        | 1290                                  |  |  |
| Total connected loading (W)                                                                                                         | 3450                                  |  |  |
| Cable length (cm)                                                                                                                   | 120                                   |  |  |
| Water tank capacity (L)                                                                                                             | 1                                     |  |  |
| STANDARD ACCESSORIES                                                                                                                |                                       |  |  |
| Wire Shelves / Full width enamelled pan<br>Two-piece slim pan set                                                                   | 2/1                                   |  |  |
| Fixed level telescopic shelves                                                                                                      | 3 levels                              |  |  |
| Level Independent telescopic rail                                                                                                   |                                       |  |  |
| • yes -= no<br><sup>1</sup> According to Regulation (EU)<br>No 65/2014 (models with<br>integra microwa eo steam<br>only are exempt) |                                       |  |  |
| Home Connect                                                                                                                        |                                       |  |  |
| 100 m                                                                                                                               |                                       |  |  |