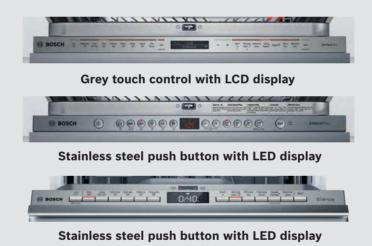

PYROLYTIC WITH

OVEN TYPE

| OVEN TYPE                                                                                                                           | ADDED STEAM                           |  |  |
|-------------------------------------------------------------------------------------------------------------------------------------|---------------------------------------|--|--|
| DESIGN FAMILY                                                                                                                       | SERIE 8                               |  |  |
| Brushed Steel                                                                                                                       | HRG6769S6B                            |  |  |
| Black                                                                                                                               | -                                     |  |  |
| White                                                                                                                               | -                                     |  |  |
| KEY FEATURES                                                                                                                        |                                       |  |  |
| Control Wheel, TFT Touchdisplay & ClearText                                                                                         | •                                     |  |  |
| Control Wheel, TFT Display                                                                                                          | ·                                     |  |  |
| Control dials / White LCD or Red LED Display                                                                                        | •                                     |  |  |
| Electronic control                                                                                                                  | •                                     |  |  |
| SoftClose / SoftOpen drop down door<br>Home Connect                                                                                 | •/•                                   |  |  |
| BoschAssist                                                                                                                         | •                                     |  |  |
| PerfectBake Sensor                                                                                                                  | •                                     |  |  |
| Automatic cooking programmes                                                                                                        | -                                     |  |  |
| Perfect Roast Multi-point temperature probe                                                                                         | •                                     |  |  |
| Single-point temperature probe                                                                                                      | · · · · · · · · · · · · · · · · · · · |  |  |
| Added steam function                                                                                                                | •                                     |  |  |
| Pyrolytic self cleaning function<br>ecoClean® back / roof / side surfaces                                                           | •                                     |  |  |
|                                                                                                                                     |                                       |  |  |
| ADDITIONAL PROGRAMMES / FUNCTIONS                                                                                                   |                                       |  |  |
| Hotair: 3D / 4D                                                                                                                     | 4D                                    |  |  |
| Conventional top & bottom heat / bottom heat only                                                                                   | •/•                                   |  |  |
| Hotair / Conventional Gentle<br>Hotair grilling                                                                                     | •/•                                   |  |  |
| Full width / Half width variable grill                                                                                              | •/•                                   |  |  |
| Pizza Setting / Intensive Setting                                                                                                   | •/•                                   |  |  |
| Low temperature cooking                                                                                                             | •                                     |  |  |
| Defrost                                                                                                                             | •                                     |  |  |
| Keep warm / Plate warming                                                                                                           | •/•                                   |  |  |
| Dehydrate<br>Fast heat                                                                                                              | •                                     |  |  |
|                                                                                                                                     |                                       |  |  |
| PERFORMANCE / TECHNICAL INFORMATION                                                                                                 |                                       |  |  |
| Oven capacity (L)                                                                                                                   | 71                                    |  |  |
| Energy efficiency index 1                                                                                                           | 87.1                                  |  |  |
| Energy efficiency class 1                                                                                                           | A 0.74                                |  |  |
| Energy consumption per cycle Hotair (kWh) <sup>1</sup><br>Energy consumption per cycle conventional (kWh) <sup>1</sup>              | 0.74 0.90                             |  |  |
| Time to cook standard load (mins.) 1                                                                                                | 44                                    |  |  |
| Largest baking sheet area (cm <sup>2</sup> )                                                                                        | 1290                                  |  |  |
| Total connected loading (W)                                                                                                         | 3450                                  |  |  |
| Cable length (cm)                                                                                                                   | 120                                   |  |  |
| Water tank capacity (L)                                                                                                             | 1                                     |  |  |
| STANDARD ACCESSORIES                                                                                                                |                                       |  |  |
| Wire Shelves / Full width enamelled pan<br>Two-piece slim pan set                                                                   | 2/1                                   |  |  |
| Fixed level telescopic shelves                                                                                                      | 3 levels                              |  |  |
| Level Independent telescopic rail                                                                                                   |                                       |  |  |
| • yes -= no<br><sup>1</sup> According to Regulation (EU)<br>No 65/2014 (models with<br>integra microwa eo steam<br>only are exempt) |                                       |  |  |
| Home Connect                                                                                                                        |                                       |  |  |
| 100 m                                                                                                                               |                                       |  |  |

# Single ovens

|                                                   |            | Please check availability before ordering |            |
|---------------------------------------------------|------------|-------------------------------------------|------------|
| OVEN TYPE                                         | PYROLYTIC  | PYROLYTIC                                 | PYROLYTIC  |
| DESIGN FAMILY                                     | SERIE 8    | SERIE 8                                   | SERIE 8    |
| BRUSHED STEEL                                     | HBG6764S6B | HRG675BS1B                                | HBG674BS1B |
| BLACK                                             | HBG6764B6B |                                           | HBG674BB1B |
| WHITE                                             | -          | -                                         |            |
| KEY FEATURES                                      |            |                                           |            |
| Control Wheel, TFT Touchdisplay & ClearText       | •          | -                                         |            |
| Control Wheel, TFT Display                        |            | •                                         | •          |
| Control dials / White LCD or Red LED Display      |            |                                           |            |
| Electronic control                                | •          | •                                         | •          |
| SoftClose / SoftOpen drop down door               | •/•        | •/•                                       | ●/●        |
| Home Connect                                      | •          |                                           |            |
| BoschAssist                                       | •          |                                           |            |
| PerfectBake Sensor                                | •          |                                           |            |
| Automatic cooking programmes                      |            | 20                                        |            |
| Perfect Roast Multi-point temperature probe       | •          | •                                         |            |
| Single-point temperature probe                    | •          |                                           |            |
| Added steam function                              |            | •                                         |            |
| Pyrolytic self cleaning function                  | •          | •                                         | •          |
| ecoClean® back / roof / side surfaces             | •          | •                                         | -          |
|                                                   |            |                                           |            |
| ADDITIONAL PROGRAMMES / FUNCTIONS                 |            |                                           |            |
| Hotair: 3D / 4D                                   | 4D         | 4D                                        | 4D         |
| Conventional top & bottom heat / bottom heat only | •/•        | •/•                                       | •/•        |
| Hotair / Conventional Gentle                      | •/•        | •/•                                       | •/•        |
| Hotair grilling                                   | •          | •                                         | •          |
| Full width / Half width variable grill            | •/•        | •/•                                       | •/•        |
| Pizza Setting / Intensive Setting                 | •/-        | •/-                                       | •/-        |
| Low temperature cooking                           | •          | •                                         | •          |
| Defrost                                           | •          | •                                         | •          |
| Keep warm / Plate warming                         | •/•        | •/•                                       | •/•        |
| Dehydrate                                         |            | -                                         | -          |
| Fast heat                                         | •          | •                                         | •          |
| PERFORMANCE / TECHNICAL INFORMATION               | -          |                                           | _          |
|                                                   |            |                                           |            |
| Oven capacity (L)                                 | 71         | 71                                        | 71         |
| Energy efficiency index 1                         | 81.2       | 81.2                                      | 81.2       |
| Energy efficiency class 1                         | A+         | A+                                        | A+         |
| Energy consumption per cycle Hotair (kWh) 1       | 0.69       | 0.69                                      | 0.69       |
| Energy consumption per cycle conventional (kWh) 1 | 0.87       | 0.87                                      | 0.87       |
| Time to cook standard load (mins.) 1              | 42         | 42                                        | 42         |
| Largest baking sheet area (cm <sup>2</sup> )      | 1290       | 1290                                      | 1290       |
| Total connected loading (W)                       | 3450       | 3450                                      | 3450       |
| Cable length (cm)                                 | 120        | 120                                       | 120        |
| Water tank capacity (L)                           | •          | 1                                         | •          |
| STANDARD ACCESSORIES                              |            |                                           |            |
| Wire Shelves / Full width enamelled pan           | 2/1        | 2/1                                       | 2/1        |
| Two-piece slim pan set                            |            | -                                         |            |
| Fixed level telescopic shelves                    | 1 level    | -                                         |            |
|                                                   |            |                                           |            |

= yes - = no

Level Independent telescopic rail

<sup>1</sup>According to Regulation (EU) No 65/2014 (models with integral microwave or steam only are exempt)

Please check availability before ordering

|                                                              | Please check availability before orderin |
|--------------------------------------------------------------|------------------------------------------|
| OVEN TYPE                                                    | STANDARD                                 |
| DESIGN FAMILY                                                | SERIE 8                                  |
| BRUSHED STEEL                                                | HRG635BS1B                               |
| BLACK                                                        |                                          |
| WHITE                                                        |                                          |
| KEY FEATURES                                                 |                                          |
| Control Wheel, TFT Touchdisplay & ClearText                  |                                          |
| Control Wheel, TFT Display                                   | •                                        |
| Control dials / White LCD or Red LED Display                 |                                          |
| Electronic control                                           | •                                        |
| SoftClose / SoftOpen drop down door                          | •/•                                      |
| Home Connect                                                 | -                                        |
| BoschAssist                                                  | •                                        |
| PerfectBake Sensor                                           | -                                        |
| Automatic cooking programmes                                 | 20                                       |
| Perfect Roast Multi-point temperature probe                  | -                                        |
| Single-point temperature probe<br>Added steam function       | •                                        |
| Added steam function<br>Pyrolytic self cleaning function     | •                                        |
| ecoClean® back / roof / side surfaces                        | •/-/-                                    |
|                                                              | •1-1-                                    |
| ADDITIONAL PROGRAMMES / FUNCTIONS                            |                                          |
| Hotair: 3D / 4D                                              | 4D                                       |
| Conventional top & bottom heat / bottom heat only            | •/•                                      |
| Hotair / Conventional Gentle                                 | •/•                                      |
| Hotair grilling                                              | •                                        |
| Full width / Half width variable grill                       | •/•                                      |
| Pizza Setting / Intensive Setting<br>Low temperature cooking | •/-                                      |
| Defrost                                                      |                                          |
| Keep warm / Plate warming                                    | •/•                                      |
| Dehydrate                                                    | -                                        |
| Fast heat                                                    | •                                        |
| · · · · · · · · · · · · · · · · · · ·                        |                                          |
| PERFORMANCE / TECHNICAL INFORMATION                          |                                          |
| Oven capacity (L)                                            | 71                                       |
| Energy efficiency index 1                                    | 81.2                                     |
| Energy efficiency class 1                                    | A+                                       |
| Energy consumption per cycle Hotair (kWh) 1                  | 0.69                                     |
| Energy consumption per cycle conventional (kWh) 1            | 0.87                                     |
| Time to cook standard load (mins.) 1                         | 42                                       |
| Largest baking sheet area (cm <sup>2</sup> )                 | 1290                                     |
| Total connected loading (W)                                  | 3600                                     |
| Cable length (cm)                                            | 120                                      |
| Water tank capacity (L)                                      | 1                                        |
| STANDARD ACCESSORIES                                         |                                          |
| Wire Shelves / Full width enamelled pan                      | 2/1                                      |
| Two-piece slim pan set                                       | -                                        |
| Fixed level telescopic shelves                               |                                          |
| Level Independent telescopic rail                            | -                                        |
| •                                                            |                                          |

= yes - = no
 <sup>1</sup> According to Regulation (EU) No 65/2014 (models with integral microwave or steam only are exempt)

| STANDARD     | PYROLYTIC WITH ADDED STEAM  |
|--------------|-----------------------------|
| SERIE 8      | SERIE 6                     |
| HBG634BS1B   | HRS578BS6B                  |
| HBG634BB1B   | •                           |
| -            |                             |
|              |                             |
|              | •                           |
| •            | -                           |
| •            | <ul> <li>/ White</li> </ul> |
| •            | ٠                           |
| •/•          | •/-                         |
| -            | •                           |
| -            | •                           |
| •            | -<br>30                     |
|              | -                           |
| -            |                             |
|              | •                           |
| -            | •                           |
| •/-/-        |                             |
|              |                             |
|              |                             |
| 4D           | 3D                          |
| •/•          | •/•                         |
| •/•          | •/-                         |
| •            | •                           |
| •/•          | •/-                         |
| •/-          | •/-                         |
| •            | •                           |
| •/•          | •/-                         |
| -            | -                           |
| •            | •                           |
|              |                             |
|              |                             |
| 71           | 71                          |
| 81.2         | 95.3                        |
| A+           | A                           |
| 0.69<br>0.87 | 0.81                        |
| 0.87         | 0.99 50                     |
| 42 1290      | 1290                        |
| 3450         | 3600                        |
| 120          | 120                         |
| -            | 0.2                         |
|              |                             |
|              |                             |
| 2/1          | 2/1                         |
| •            | •                           |
| -            | -                           |
| -            | •                           |

# Single ovens

| OVEN TYPE                                         | PYROLYTIC     | PYROLYTIC  | STANDARD WITH ADDED STEAM |
|---------------------------------------------------|---------------|------------|---------------------------|
| DESIGN FAMILY                                     | SERIE 6       | SERIE 6    | SERIE 6                   |
| BRUSHED STEEL                                     | HBG5785S6B    | HBA5780S6B | HRS538BS6B                |
| BLACK                                             | •             | -          | •                         |
| WHITE                                             | •             | -          |                           |
| KEY FEATURES                                      |               |            |                           |
| Control Wheel, TFT Touchdisplay & ClearText       | •             | -          | -                         |
| Control Wheel, TFT Display                        | •             | •          |                           |
| Control dials / White LCD or Red LED Display      | • / White     | • / White  | • / White                 |
| Electronic control                                | •             | •          | •                         |
| SoftClose / SoftOpen drop down door               | •/-           | •          | •/-                       |
| Home Connect                                      | •             | •          | •                         |
| BoschAssist                                       | •             | -          | •                         |
| PerfectBake Sensor                                | •             | •          |                           |
| Automatic cooking programmes                      | 30            | 30         | 30                        |
| Perfect Roast Multi-point temperature probe       | •             | -          | •                         |
| Single-point temperature probe                    | •             | -          |                           |
| Added steam function                              | •             | -          | •                         |
| Pyrolytic self cleaning function                  | •             | •          | •                         |
| ecoClean® back / roof / side surfaces             | •             | -          | •/-/-                     |
| ADDITIONAL PROGRAMMES / FUNCTIONS                 |               |            |                           |
| Hotair: 3D / 4D                                   | 3D            | 3D         | 3D                        |
| Conventional top & bottom heat / bottom heat only | •/•           | •/•        | ●/●                       |
| Hotair / Conventional Gentle                      | •/-           | •/-        | •/-                       |
| Hotair grilling                                   | •             | •          | •                         |
| Full width / Half width variable grill            | •/-           | •/-        | •/-                       |
| Pizza Setting / Intensive Setting                 | • / -         | •/-        | •/-                       |
| Low temperature cooking                           | •             | •          | •                         |
| Defrost                                           | •             | •          | •                         |
| Keep warm / Plate warming                         | • / -         | •/-        | •/-                       |
| Dehydrate                                         | •             | -          | •                         |
| Fast heat                                         | •             | •          | •                         |
| PERFORMANCE / TECHNICAL INFORMATION               |               |            |                           |
| Oven capacity (L)                                 | 71            | 71         | 71                        |
| Energy efficiency index 1                         | 95.3          | 95.3       | 95.3                      |
| Energy efficiency class 1                         | А             | А          | А                         |
| Energy consumption per cycle Hotair (kWh) 1       | 0.81          | 0.81       | 0.81                      |
| Energy consumption per cycle conventional (kWh) 1 | 0.99          | 0.99       | 0.99                      |
| Time to cook standard load (mins.) <sup>1</sup>   | 50            | 50         | 50                        |
| Largest baking sheet area (cm <sup>2</sup> )      | 1290          | 1290       | 1290                      |
| Total connected loading (W)                       | 2990          | 2990       | 2990                      |
| Cable length (cm)                                 | 120           | 120        | 120                       |
| Water tank capacity (L)                           |               | -          | 0.2                       |
| STANDARD ACCESSORIES                              |               |            |                           |
| Wire Shelves / Full width enamelled pan           | 2/1           | 2/1        | 2/1                       |
| Two-piece slim pan set                            |               | -          | •                         |
| Fixed level telescopic shelves                    |               |            |                           |
| Level Independent telescopic rail                 | 1 Pair        | 1 Pair     | · · · · ·                 |
|                                                   | <u>_ / un</u> | 1 i dii    |                           |

• = yes - = no

| STANDARD     | STANDARD       | PYROLYTIC    | STANDARD     |
|--------------|----------------|--------------|--------------|
| SERIE 6      | SERIE 6        | SERIE 4      | SERIE 4      |
| HBG5585S6B   | HBA5570S0B     | HBS573BS0B   | HBS534BS0B   |
| -            | -              | •            | HBS534BB0B   |
| -            |                |              | HBS534BW0B   |
|              |                |              |              |
| •            |                |              |              |
| -            | -<br>● / White | -            | -            |
| • / White    | • / White      | • / Red      | • / Red      |
| •/-          | -              | •            |              |
| •            | -              |              |              |
|              |                |              |              |
|              |                |              |              |
| 30           | 10             | 10           | •            |
| •            |                |              |              |
| •            |                | •            | •            |
|              | -              |              | -<br>-       |
| -<br>●/●/●   | -<br>●/●/●     | •            |              |
| •/•/•        | •/•/•          | ·            | •/-/-        |
|              |                |              |              |
| 3D           | 3D             | 3D           | 3D           |
| •/•          | •/•            | •/-          | •/•          |
| •/-          | •/-            | •/-          | •/-          |
| •            | •              | •            | •            |
| •/-          | •/-            | -/-          | •/-          |
| •            | -              | -            | -            |
| •            | -              |              |              |
| •/-          | -/-            | -/-          | -/-          |
| -            | -              | •            | •            |
| •            | •              | •            | •            |
|              |                |              |              |
| 71           | 71             | 71           | 71           |
| 95.3         | 95.3           | 95.3         | 95.3         |
| A            | A              | A            | А            |
| 0.81         | 0.81           | 0.81         | 0.81         |
| 0.99         | 0.99           | 0.99         | 0.99         |
| 50           | 50             | 50           | 50           |
| 1290<br>2990 | 1290<br>2990   | 1290<br>2990 | 1290<br>2990 |
| 2990 120     | 2990           | 2990<br>120  | 2990 120     |
|              | 120            | -            | 120          |
|              |                |              |              |
|              |                |              |              |
| 2/1          | 2/1            | 2/1          | 2/1          |
| •            | -              | •            | •            |
| -<br>1 Pair  | -<br>1 Pair    | •            | •            |
| 1100         | 1100           |              |              |