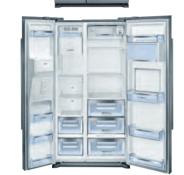

| Laundry                                      | 75-79   |
|----------------------------------------------|---------|
| Introducing the Bosch<br>laundry range       | 75-77   |
| Washing machines & washer dryers             | 5 78-79 |
| Dishwashers                                  | 80-90   |
| Introducing the Bosch<br>dishwasher range    | 80-85   |
| 60cm integrated dishwashers                  | 86-89   |
| Slimline dishwashers                         | 90      |
| Refrigeration                                | 91-109  |
| Introducing the Bosch<br>refrigeration range | 91-96   |
| American fridge freezers                     | 97-99   |
| NoFrost bottom freezers                      | 100-101 |
| LowFrost and static<br>bottom freezers       | 102-105 |
| Fridges & freezers                           | 106-109 |
| Product installation guide<br>& accessories  | 110-131 |