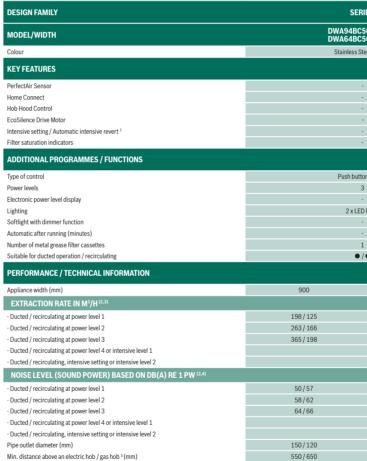

PYROLYTIC WITH

OVEN TYPE

| OVEN TYPE                                                                                                                           | ADDED STEAM                           |  |  |
|-------------------------------------------------------------------------------------------------------------------------------------|---------------------------------------|--|--|
| DESIGN FAMILY                                                                                                                       | SERIE 8                               |  |  |
| Brushed Steel                                                                                                                       | HRG6769S6B                            |  |  |
| Black                                                                                                                               | -                                     |  |  |
| White                                                                                                                               | -                                     |  |  |
| KEY FEATURES                                                                                                                        |                                       |  |  |
| Control Wheel, TFT Touchdisplay & ClearText                                                                                         | •                                     |  |  |
| Control Wheel, TFT Display                                                                                                          | ·                                     |  |  |
| Control dials / White LCD or Red LED Display                                                                                        | •                                     |  |  |
| Electronic control                                                                                                                  | •                                     |  |  |
| SoftClose / SoftOpen drop down door<br>Home Connect                                                                                 | •/•                                   |  |  |
| BoschAssist                                                                                                                         | •                                     |  |  |
| PerfectBake Sensor                                                                                                                  | •                                     |  |  |
| Automatic cooking programmes                                                                                                        | -                                     |  |  |
| Perfect Roast Multi-point temperature probe                                                                                         | •                                     |  |  |
| Single-point temperature probe                                                                                                      | · · · · · · · · · · · · · · · · · · · |  |  |
| Added steam function                                                                                                                | •                                     |  |  |
| Pyrolytic self cleaning function<br>ecoClean® back / roof / side surfaces                                                           | •                                     |  |  |
|                                                                                                                                     |                                       |  |  |
| ADDITIONAL PROGRAMMES / FUNCTIONS                                                                                                   |                                       |  |  |
| Hotair: 3D / 4D                                                                                                                     | 4D                                    |  |  |
| Conventional top & bottom heat / bottom heat only                                                                                   | •/•                                   |  |  |
| Hotair / Conventional Gentle<br>Hotair grilling                                                                                     | •/•                                   |  |  |
| Full width / Half width variable grill                                                                                              | •/•                                   |  |  |
| Pizza Setting / Intensive Setting                                                                                                   | •/•                                   |  |  |
| Low temperature cooking                                                                                                             | •                                     |  |  |
| Defrost                                                                                                                             | •                                     |  |  |
| Keep warm / Plate warming                                                                                                           | •/•                                   |  |  |
| Dehydrate<br>Fast heat                                                                                                              | •                                     |  |  |
|                                                                                                                                     |                                       |  |  |
| PERFORMANCE / TECHNICAL INFORMATION                                                                                                 |                                       |  |  |
| Oven capacity (L)                                                                                                                   | 71                                    |  |  |
| Energy efficiency index 1                                                                                                           | 87.1                                  |  |  |
| Energy efficiency class 1                                                                                                           | A 0.74                                |  |  |
| Energy consumption per cycle Hotair (kWh) <sup>1</sup><br>Energy consumption per cycle conventional (kWh) <sup>1</sup>              | 0.74 0.90                             |  |  |
| Time to cook standard load (mins.) 1                                                                                                | 44                                    |  |  |
| Largest baking sheet area (cm <sup>2</sup> )                                                                                        | 1290                                  |  |  |
| Total connected loading (W)                                                                                                         | 3450                                  |  |  |
| Cable length (cm)                                                                                                                   | 120                                   |  |  |
| Water tank capacity (L)                                                                                                             | 1                                     |  |  |
| STANDARD ACCESSORIES                                                                                                                |                                       |  |  |
| Wire Shelves / Full width enamelled pan<br>Two-piece slim pan set                                                                   | 2/1                                   |  |  |
| Fixed level telescopic shelves                                                                                                      | 3 levels                              |  |  |
| Level Independent telescopic rail                                                                                                   |                                       |  |  |
| • yes -= no<br><sup>1</sup> According to Regulation (EU)<br>No 65/2014 (models with<br>integra microwa eo steam<br>only are exempt) |                                       |  |  |
| Home Connect                                                                                                                        |                                       |  |  |
| 100 m                                                                                                                               |                                       |  |  |