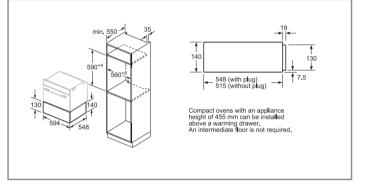

### Warming drawers.

Coffee machine.

BID630NS1B (29cm) (warming drawers available in 29cm and 14cm high)

CTL63ES6

Compact steam ovens.

10 | 11

Double built-under ovens.

NBA5350S0B