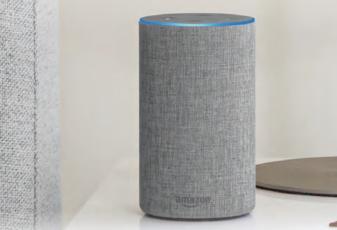

# Home Connect Amazon alexa

Voice control services based on Amazon Alexa will allow you to connect and control your appliances in your home simply by speaking to Alexa. Along with the ability to use Alexa with many other partners from Philips Hue and IFTTT, the possibilities are endless.

Once Home Connect devices are set up you can control your oven, dishwasher, coffee machine, washing machine and tumble dryer. All you'll need to do is simply ask: "Alexa, start my oven" or "Alexa, start washing machine". Alexa will then continue to guide you through. Search for Home Connect in the Skills area of the Alexa app.