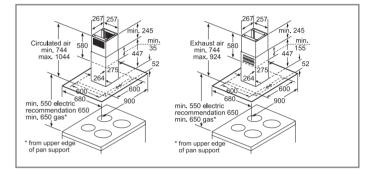

# Cooking functions explained.

+++

#### 4D Hotair

Place your food on any of the four shelf levels to achieve consistently perfect results: thanks to the fan wheel that changes the direction of rotation during operation to distribute heat evenly on every level.

| A | 3D Hotair                        |
|---|----------------------------------|
| B | <b>3D Hotair</b><br>By maintaini |

By maintaining the right temperature across three shelf levels. consistently even cooking results are achieved.

Gent

Conventional baking and roasting on one level.

## **Top/Bottom heat gentle**

Conventional baking and roasting on one level using residual heat, allowing you to gently cook meat, fish and baked items.

### Hotair grilling A

By operating alternatively, the grill and fan create a rotisserie effect, perfect for creating crisp meats and poultry.

Only the bottom element is heated - ideal for pastry cases, bain-marie cooking and reheating.

Create authentic pizzas with crisp bases and moist toppings. Also great for quiches, tarts and frozen foods.

Use the centre grill for smaller quantities and more efficiency

# **Hotair Gentle**

For all those times you cook using just one shelf level, Hotair Gentle gives perfect results.

# Full width variable grill

Grill large quantities with ease thanks to the precise temperature control. For added efficiency the door can be closed and the smells are kept in the oven

# Defrost

Gently defrosts food evenly and guicker than it would take on ٥ the kitchen counter

### Fast heat

++

For those times when you need your food ready more quickly, select fast heat to warm the oven faster.

### Single point probe

 $\langle \rangle \rangle$ 

lood

The single point meat probe constantly measures the temperature at the core of the roast and as soon as the desired temperature is reached gives an acoustic and switches off automatically.

## (Available in selected Serie 6 models only Perfect Roast Meat probe

Three highly sensitive measuring points determine the core temperature of your food to the exact degree, guaranteeing perfect roasting results and taking away the guesswork. (Available in selected Serie 8 models only)

### Added Steam

Produces succulent roasts, with juicy meats and crispy skins, as well as breads with the perfect colour and crust.

#### Pyrolytic cleaning

Heats the oven to around 480°C, which reduces dirt and grease deposits to dust that can be easily wiped away. (Available in selected models only)

#### **EcoClean Direct**

### Sabbath setting

Specifically to assist with certain religious requirements. Allows the oven to be set for up to 73 hours at a maximum 140°C to keep pre-prepared food warm. Oven door can be opened/closed without the display changing or causing changes to the heating and cooling fans.