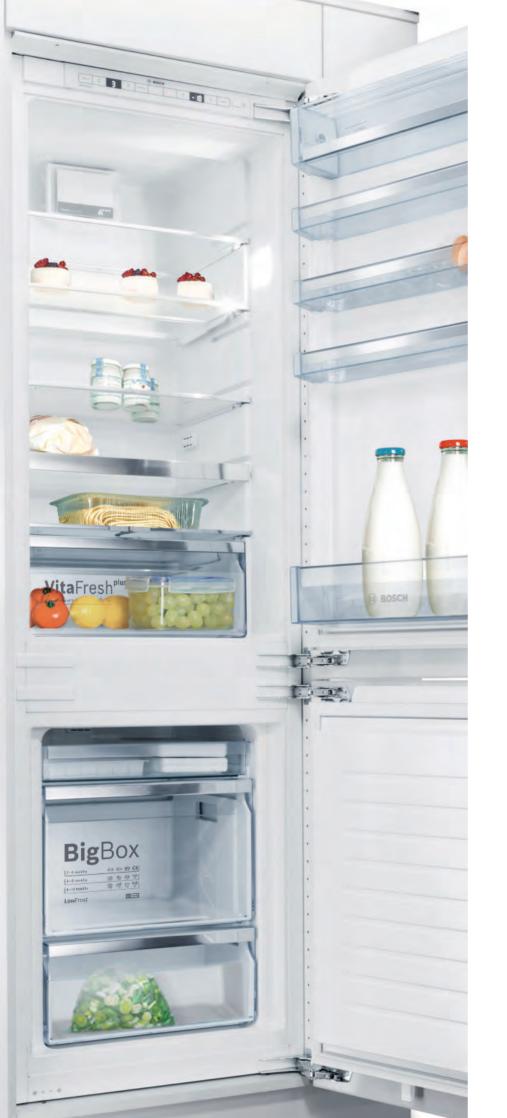

24 hours a day, fridges and freezers are always on. In fact, they make up around 17% of the electricity used in the home, or even more if it's a particularly old model.\* That's why we design our fridges and freezers to be as energy efficient as possible, and we're proud to be able to offer so many right across our ranges.

#### Quietly does it.

As there could be many small and larger hands opening and shutting the fridge door, it's nice to know that we've integrated **SoftClosing doors** in many models – so doors do not get accidentally left open.

\*Source: www.greenchoices.org/green-living/at-home/fridges-freezers



Easy to Clean Magnetic Door Seals The magnetic door seals on all of our refrigeration ranges are **removable**, making them easy to clean and/or replace when necessary.



## American fridge freezers

Serie 8



+++

| ТҮРЕ                                       | AMERICAN                                                                                                     |  |
|--------------------------------------------|--------------------------------------------------------------------------------------------------------------|--|
| DESIGN FAMILY                              | SERIE 8                                                                                                      |  |
| MODEL NUMBER                               | KAD92HBFP                                                                                                    |  |
| Colour of door panels                      | Black glass