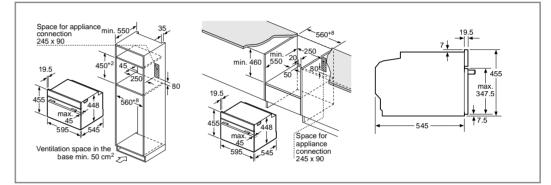

up to date with constant technological improvements, so from time to time we may update installation guidelines. Therefore we strongly recommend that you download the latest installation guidelines from www.bosch-home.co.uk. Line drawings are for guidance only, and we recommend that you refer to the latest installation guidelines. Though every care is taken to ensure instructions are correct at the time of printing. Bosch cannot accept responsibility for incorrect planning or installation as a result of the use of these line drawings.

#### Compact appliances technical diagrams

#### Compact ovens, compact steam ovens, compact microwave combination oven



Compact oven (with added steam) CSG656BS7B Compact ovens (with microwave) CMG676BS6B, CMG656BS6B, CMG656BB6B, CMG633BS1B, CMG633BB1B



Compact Microwave CFA634GS1B



#### Compact Combination Microwave Oven with Steam CPA565GS0B



Compact Combination Microwave Ovens CMA585GS0B, CMA583MS0B

All diagram measurements are in millimetres (mm)

All models comply with COMMISSION REGULATION (EC) No 1275/2008 with regard to ecodesign requirements for standby and off mode electric power consumption. We try to keep up to date with constant technological improvements, so from time to time we may update installation guidelines. Therefore we strongly recommend that you download the latest installation guidelines from www.bosch-home.co.uk. Line drawings are for guidance only, and we recommend that you refer to the latest installation guidelines. Though every care is taken to ensure instructions are correct at the time of printing, Bo