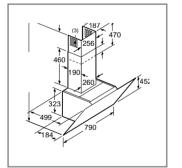

hnical diagrams

#### Downdraft, Island, ceiling and chimney hoods





DRC97AQ50B, DRR16AQ20



DIB98JQ50B

DDD97BM60B





DWK98PR60B

DWK97JQ60B





DWK67EM60B

DWK87EM60B

All diagram measurements are in millimetres (mm)

We try to keep up to date with constant technological improvements, so from time to time we may update installation guidelines. Therefore we strongly recommend that you download the latest installation guidelines from www.bosch-home.co.uk. Line drawings are for guidance only, and we recommend that you refer to the latest installation guidelines. Though every care is taken to ensure instructions are correct at the time of printing. Bosch cannot accept responsibility for incorrect planning or installation as a result of the use of these line drawings.





DIG97IM50B



DWK87CM60B



DWK87BM60B

#### Hoods technical diagrams

#### Downdraft, Island, ceiling and chimney hoods





DWG94BC50B



DWG64BC50B



DWA96DM50B, DWA94BC50B

#### Chimney hoods



DWQ94BC50B



DWQ74BC50B





DWP74BC50B

DWP64BC50B

#### Telescopic, canopy and integrated hoods





DLN53AA70B





DEM66AC00B, DEM63AC00B

All diagram measurements are in millimetres (mm)

DFM063W55B

We try to keep up to date with constant technological improvements, so from time to time we may update installation guidelines. Therefore we strongly recommend that you download the latest installation guidelines from www.bosch-home.co.uk. Line drawings are for guidance only, and we recommend that you refer to the latest installation guidelines. Though every care is taken to ensure instructions are corr