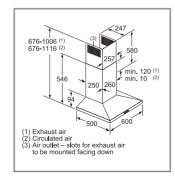

DLN53AA70B





DEM66AC00B, DEM63AC00B

All diagram measurements are in millimetres (mm)

DFM063W55B

We try to keep up to date with constant technological improvements, so from time to time we may update installation guidelines. Therefore we strongly recommend that you download the latest installation guidelines from www.bosch-home.co.uk. Line drawings are for guidance only, and we recommend that you refer to the latest installation guidelines. Though every care is taken to ensure instructions are correct at the time of printing, Bosch cannot accept responsibility for incorrect planning or installation as a result of the use of these line drawings.

DWF97RV60B



DWA66DM50B, DWA64BC50B

#### Chimney hoods



DWB98JQ50B, DWB68JQ0B





DWB96DM50B



DWB64BC50B

DWQ96DM50B



DWB66DM50B



DWQ66DM50B



DWB94BC50B

Exhaust air
 Circulated air
 Air outlet – slots for exhaust air to be mounted facing down

Explore more at **www.bosch-home.co.uk** 





DWQ64BC50B

DWP94BC50B







DHL785CGB

DHL575CGB



DFS097A50B



DUL63CC50B



DFS067A50B

#### Recirculation filters

| Туре                                   | Standard charcoal filter                   | CleanAir filter                                                                                                                 | New<br>Regenerative CleanAir filter                                                                                                                              |
|----------------------------------------|--------------------------------------------|--------------------------------------------