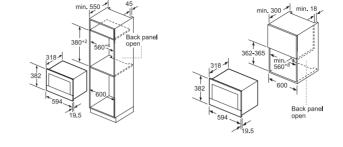

ectric power consumption

We try to keep up to date with constant technological improvements, so from time to time we may update installation guidelines. Therefore we strongly recommend that you download the latest installation guidelines from www.bosch-home.co.uk. Line drawines are for guidance only. and we recommend that you refer to the latest installation guidelines. Though every care is taken to ensure instructions are correct at the time of printing, Bosch cannot accept responsibility for incorrect planning or installation as a result of the use of these line drawing

# Compact ovens with an appliance height of 455 mm can be installed above a warming drawer. An intermediate floor is not required.

Warming drawers BIC510NS0B installed with 45cm high compact oven.

## Microwave ovens



Microwaves BEL634GS1B, BFL634GS1B, BFL634GB1B







#### Microwaves BEL523MS0B, BFL523MS0B, BFL523MB0B, BFL523MW0B



HMT75M551B

All diagram measurements are in millimetres (mm)

All models comply with COMMISSION REGULATION (EC) No 1275/2008 with regard to ecodesign requirements for standby and off mode electric power consumption We try to keep up to date with constant technological improvements, so from time to time we may update installation guidelines. Therefore we strongly recommend that you download the latest installation guidelines from www.bosch-home.co.uk. Line drawings are for guidance only. and we recommend that you refer to the latest installation guidelines. Though every care is taken to ensure instructions are correct at the time of printing, Bosch cannot accept responsib