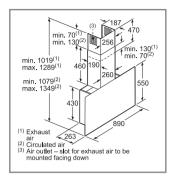

DD97BM60B





DWK98PR60B

DWK97JQ60B





DWK67EM60B

DWK87EM60B

All diagram measurements are in millimetres (mm)

We try to keep up to date with constant technological improvements, so from time to time we may update installation guidelines. Therefore we strongly recommend that you download the latest installation guidelines from www.bosch-home.co.uk. Line drawings are for guidance only, and we recommend that you refer to the latest installation guidelines. Though every care is taken to ensure instructions are correct at the time of printing. Bosch cannot accept responsibility for incorrect planning or installation as a result of the use of these line drawings.





DIG97IM50B



DWK87CM60B



DWK87BM60B

#### Hoods technical diagrams

#### Downdraft, Island, ceiling and chimney hoods





DWG94BC50B



DWG64BC50B



DWA96DM50B, DWA94BC50B

#### Chimney hoods



DWQ94BC50B



DWQ74BC50B





DWP74BC50B

DWP64BC50B

#### Telescopic, canopy and integrated hoods





DLN53AA70B





DEM66AC00B, DEM63AC00B

All diagram measurements are in millimetres (mm)

DFM063W55B

We try to keep up to date with constant technological improvements, so from time to time we may update installation guidelines. Therefore we strongly recommend that you download the latest installation guidelines from www.bosch-home.co.uk. Line drawings are for guidance only, and we recommend that you refer to the latest installation guidelines. Though every care is taken to ensure instructions are correct at the time of printing, Bosch cannot accept responsibility for incorrect planning or installation as a re