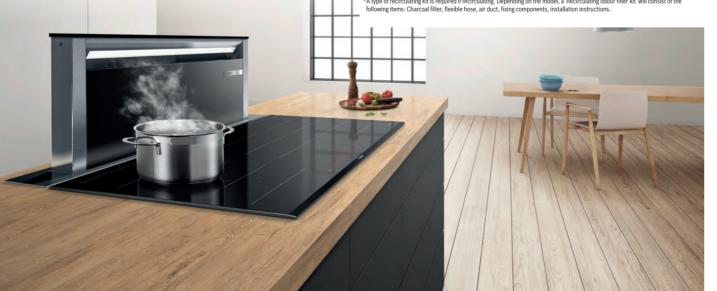

# Introducing the Bosch oven range.

Whatever kind of cook you are, we have a range of smart and stylish built-in single or double ovens for you to choose from. Serve up vitamin-packed meals using one of our innovative added steam ovens or, if limited on space, our easy to use microwaves and compact appliances will bring style and function to any kitchen.

# Cooking functions explained.

+++

#### 4D Hotair

Place your food on any of the four shelf levels to achieve consistently perfect results: thanks to the fan wheel that changes the direction of rotation during operation to distribute heat evenly on every level.