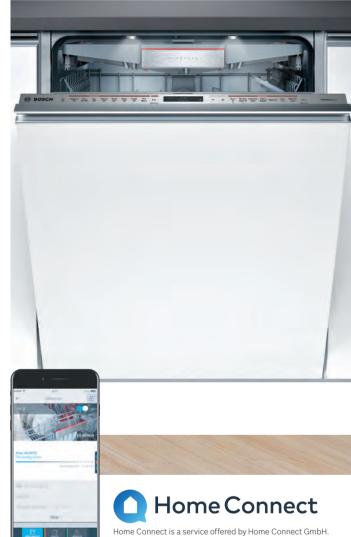

# Home Connect

From controlling your Home Connect Serie 8 oven with your voice, to getting notifications when your laundry is ready, our more helpful smart appliances mean less things to think about and more time to spend on something else. Bosch Home Appliances with Home Connect ensure your home is ready for the future, today.

# Helpful Home Appliances.

The future has arrived and it's knocking on your front door. Home Connect brings smart technology to your appliances and lets you control them with your phone or tablet.

So, whether you want to turn the oven on to cook your dinner when you're on your way home, or check what's in your fridge while you're at the shops, you'll be in complete control.