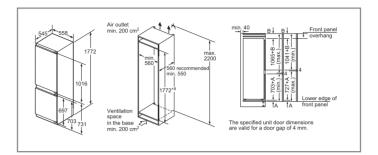

-<br>- | •          |             |            |            |

All diagram measurements are in millimetres (mm)

We try to keep up to date with constant technological improvements, so from time to time we may update installation guidelines. Therefore we strongly recommend that you download the latest installation guidelines from www.bosch-home.co.uk. Line drawings are for guidance only, and we recommend that you refer to the latest installation guidelines. Though every care is taken to ensure instructions are correct at the time of printing, Bosch cannot accept responsibility for incorrect planning or installation as a result of the use of these line drawings.

#### Explore more at **www.bosch-home.co.uk**

#### Integrated cooling technical diagrams

Fridge freezers, fridges and freezers



KIN86AFF0G, KIN86AD30G



KIF87PF30, KIS87AFE0G, KIS87AF30G, KIV87VFF0G, KIV87VF30G



KIV87VSF0G, KIV87VS30G



KIV85VFF0G, KIV85VSF0G



KIV38X22GB



#### KIN85AFE0G, KIN85AF30G



KIF86PFE0, KIF86PF30, KIS86AFE0G, KIS86AF30G, KIN86VFF0G, KIN86VF30G



KIV86VSF0G, KIV86VS30G



KIV32X23GB



KIF82PFF0, KIF82PF30, KIF81PFE0, KIF81PF30, KIR81AFE0G, KIR81AF30G, KIL82AFF0G, KIL82AF30G, GIN81AEF0G

#### Integrated cooling technical diagrams

#### Fridge freezers, fridges and freezers



KIR81VSF0G, KIR81VS30G, KIL82VSFO, KIL82VS30G



KIR21AFF0G, GIV21AFE0



KIR41AFF0, KIR41AF30G, KIR24NSF0G, KIR24V20GB



KIR18NSF0G, KIR18V20GB, GID18ASE0G, GID18A20GB



KUL15AFF0G, KUL15A60GB, KUR15AFF0G, GUD15AFF0G

#### Cooling technical diagrams

American-style fridge freezer



KAD92HBFP



KAG90AI2