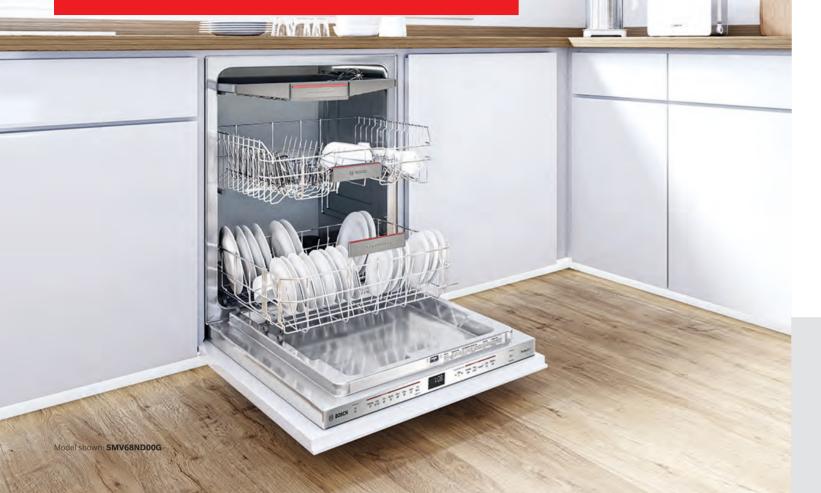

y from the washed dishes and the clever Zeolith® beads then transform that humidity into warm air that speeds up the drying process. So when you need a wash with brilliant drying results, it's time to choose Bosch.



## **∭+ Extra**Dry

Want your dishes extra dry? No problem. This function gives you even more drying power when you need it. Just choose the ExtraDry option and more heat will be created to extend your load's drying cycle.

# A dishwasher for every kitchen.

# Choose the right appliance for you, for the space in your kitchen.

When selecting your built-in dishwasher you can choose from the 3 sizes/designs below, depending on your preference and the space within your kitchen.





Fully Integrated 60cm

Semi-Integrated 60cm

## Different types of control.



## VarioHinge.





## Where every pot has its place.

VarioFlex basket options.



VarioFlex Pro. Stainless steel fascias. Colour touch points as standard. Top rack flexible areas: 6 Bottom basket flexible areas: 8



VarioFlex.

Brand coloured plastic fascias. Options with and without colour touch points. Top rack flexible areas: 2 Bottom basket flexible areas: 4



Grey plastic fascias. Top rack flexible areas: 0 Bottom basket flexible areas: 2





Fully Integrated 45cm



Black push button with LED display

#### VarioHinge.

The innovative Vario Hinge system is the optimal solution for challenging built-in dishwashers. In kitchens with a low plinth (<90mm) and extra long furniture fronts the door and appliances might collide into each other. With VarioHinge, the furniture front slides up so the door op