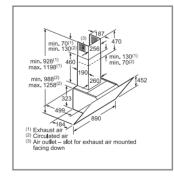

# Cooking functions explained.

+++

#### 4D Hotair

Place your food on any of the four shelf levels to achieve consistently perfect results: thanks to the fan wheel that changes the direction of rotation during operation to distribute heat evenly on every level.

| A | 3D Hotair                        |
|---|----------------------------------|
| B | <b>3D Hotair</b><br>By maintaini |

By maintaining the right temperature across three shelf levels. consistently even cooking results are achieved.

Gent

Conventional baking and roasting on one level.

## **Top/Bottom heat gentle**

Conventional baking and roasting on one level using residual heat, allowing you to gently cook meat, fish and baked items.

### Hotair grilling A

By operating alternatively, the grill and fan create a rotisserie effect, perfect for creating crisp meats and poultry.

Only the bottom element is heated - ideal for pastry cases, bain-marie cooking and reheating.

Create authentic pizzas with crisp bases and moist toppings. Also great for quiches, tarts and frozen foods.

Use the centre grill for smaller quantities and more efficiency

# **Hotair Gentle**

For all those times you cook using just one shelf level, Hotair Gentle gives perfect results.

# Full width variable grill

Grill large quantities with ease thanks to the precise temperature control. For added efficiency the door can be closed and the smells are kept in the oven

# Defrost

Gently defrosts food evenly and guicker than it would take on ٥ the kitchen counter

### Fast heat

++

For those times when you need your food ready more quickly, select fast heat to warm the oven faster.

### Single point probe

 $\langle \rangle \rangle$ 

lood

The single point meat probe constantly measures the temperature at the core of the roast and as soon as the desired temperature is reached gives an acoustic and switches off automatically.

## (Available in selected Serie 6 models only Perfect Roast Meat probe

Three highly sensitive measuring points determine the core temperature of your food to the exact degree, guaranteeing perfect roasting results and taking away the guesswork. (Available in selected Serie 8 models only)

### Added Steam

Produces succulent roasts, with juicy meats and crispy skins, as well as breads with the perfect colour and crust.

#### Pyrolytic cleaning

Heats the oven to around 480°C, which reduces dirt and grease deposits to dust that can be easily wiped away. (Available in selected models only)

#### **EcoClean Direct**

### Sabbath setting

Specifically to assist with certain religious requirements. Allows the oven to be set for up to 73 hours at a maximum 140°C to keep pre-prepared food warm. Oven door can be opened/closed without the display changing or causing changes to the heating and cooling fans.