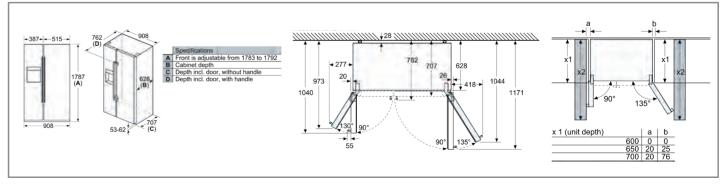

| Laundry                                      | 75-79   |
|----------------------------------------------|---------|
| Introducing the Bosch<br>laundry range       | 75-77   |
| Washing machines & washer dryers             | 5 78-79 |
| Dishwashers                                  | 80-90   |
| Introducing the Bosch<br>dishwasher range    | 80-85   |
| 60cm integrated dishwashers                  | 86-89   |
| Slimline dishwashers                         | 90      |
| Refrigeration                                | 91-109  |
| Introducing the Bosch<br>refrigeration range | 91-96   |
| American fridge freezers                     | 97-99   |
| NoFrost bottom freezers                      | 100-101 |
| LowFrost and static<br>bottom freezers       | 102-105 |
| Fridges & freezers                           | 106-109 |
| Product installation guide<br>& accessories  | 110-131 |