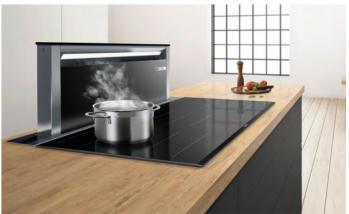

o your existing induction hob. It rises up smoothly when needed and includes powerful LED lights to illuminate your cooking.





#### Integrated

Integrated cooker hoods have a furniture panel mounted to them installing seamlessly into the kitchen For use this front panel is pulled forward at an angle, only then making the hood visible.



#### Built Under

Great performance in a tiny space. Our built-under extractors are housed underneath the kitchen unit and can always be seen.



## Chimney

Our chimney hoods use a box design to perfectly complement your island hob installation.





## Ceiling

A ceiling cooker hood is installed directly into a load-bearing kitchen ceiling. It not only ensures clean air, it also provides excellent lighting for your hob and all the headroom you need.



# Ducted or recirculation mode?

# Ducted extraction

Ducting out is the most effective method of extraction if the hood can be sited on an outside wall, or an outside wall can be reached via ducting. The main difference between ducted and recirculation cooker hoods is that ducted systems can extract steam and odours, as well as grease. All our extractors are now standardised to a 150mm diameter outlet for easier installation. Use of 120/125mm diameter ducting is also possible, but will result in reduced air flow and increased noise. Use of 100mm diameter ducting is not recommended.

### The following points should be observed for optimum ducted extraction results:

- 1. Ensure any pipe elbow bends are at least 30cm from the hood ducting opening.
- 2. Avoid reducing the diameter or area