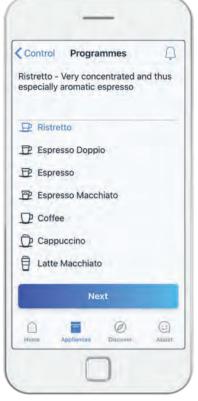

# How you can use your Home Connect app.

|                                |                                 |                                              |                         |                                |                                 | 2<br>MyBosch  |
|--------------------------------|---------------------------------|----------------------------------------------|-------------------------|--------------------------------|---------------------------------|---------------|
| Oven                           | Washer & dryer                  | Fridge freezers                              | Dishwasher              | Fully automatic coffee machine | Hob & hoods                     | Services      |
| Seasonal recipe<br>specials    | Easy start                      | Smart storage<br>guide/object<br>recognition | One step<br>reordering* | Coffee playlist                | Filter saturation & replacement | Tips & tricks |
| Grocery<br>information         | Additional stain programmes     | Camera in the<br>fridge                      | Machine care programme  | Coffee world                   | Hob-hood control                | User manual   |
| Recipe filters                 | Adjust washing<br>time - MyTime | Inventory manager                            | Tab counter             | MyCoffee                       | Remote setting & monitoring     | Accessories   |
| Programme notifications        | Smart Drying                    |                                              | Easy start              |                                |                                 | Online shop   |
| Adjust oven settings on the go | Programme<br>notifications      |                                              |                         |                                |                                 |               |
| *Set up of Amazon Dash R       | eplenishment Service is re      | quired.                                      |                         |                                |                                 |               |

## Simple to set up, simple to use.

There's no need to worry if you're not a technical genius. We've made sure Home Connect is simple and straightforward to set up. If you do need a helping hand, you can call our Customer Service team on: 0344 892 8979 to speak to a dedicated Home Connect operator. You'll find the Home Connect app just as easy to use. There are lots of preset options to get you started quickly, and everything is set out logically and clearly.