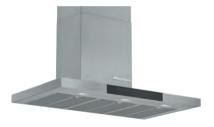

# Cooking functions explained.

+++

#### 4D Hotair

Place your food on any of the four shelf levels to achieve consistently perfect results: thanks to the fan wheel that changes the direction of rotation during operation to distribute heat evenly on every level.

| A | 3D Hotair                        |
|---|----------------------------------|
| B | <b>3D Hotair</b><br>By maintaini |

By maintaining the right temperature across three shelf levels. consistently even cooking results are achieved.

Gent

Conventional baking and roasting on one level.

## **Top/Bottom heat gentle**

Conventional baking and roasting on one level using residual heat, allowing you to gently cook meat, fish and baked items.

### Hotair grilling A

By operating alternatively, the grill and fan create a rotisserie effect, perfect for creating crisp meats and poultry.

Only the bottom element is heated - ideal for pastry cases, bain-marie cooking and reheating.

Create authentic pizzas with crisp bases and moist toppings. Also great for quiches, tarts and frozen foods.

Use the centre grill for smaller quantities and more efficiency

# **Hotair Gentle**

For all those times you cook using just one shelf level, Hotair Gentle gives perfect results.

# Full width variable grill

Grill large quantities with ease thanks to the precise temperature control. For added efficiency the door can be closed and the smells are kept in the oven

# Defrost

Gently defrosts food evenly and guicker than it would take on ٥ the kitchen counter

### Fast heat

++

For those times when you need your food ready more quickly, select fast heat to warm the oven faster.

### Single point probe

 $\langle \rangle \rangle$ 

lood

The single point meat probe constantly measures the temperature at the core of the roast and as soon as the desired temperature is reached gives an acoustic and switches off automatically.

## (Available in selected Serie 6 models only Perfect Roast Meat probe

Three highly sensitive measuring points determine the core temperature of your food to the exact degree, guaranteeing perfect roasting results and taking away the guesswork. (Available in selected Serie 8 models only)

### Added Steam

Produces succulent roasts, with juicy meats and crispy skins, as well as breads with the perfect colour and crust.

#### Pyrolytic cleaning

Heats the oven to around 480°C, which reduces dirt and grease deposits to dust that can be easily wiped away. (Available in selected models only)

#### **EcoClean Direct**

### Sabbath setting

Specifically to assist with certain religious requirements. Allows the oven to be set for up to 73 hours at a maximum 140°C to keep pre-prepared food warm. Oven door can be opened/closed without the display changing or causing changes to the heating and cooling fans.