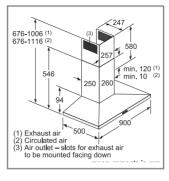

am measurements are in millimetres (mm)

We try to keep up to date with constant technological improvements, so from time to time we may update installation guidelines. Therefore we strongly recommend that you download the latest installation guidelines from www.bosch-home.co.uk. Line drawings are for guidance only, and we recommend that you refer to the latest installation guidelines. Though every care is taken to ensure instructions are correct at the time of printing. Bosch cannot accept responsibility for incorrect planning or installation as a result of the use of these line drawings.





DIG97IM50B



DWK87CM60B



DWK87BM60B

#### Hoods technical diagrams

#### Downdraft, Island, ceiling and chimney hoods





DWG94BC50B



DWG64BC50B



DWA96DM50B, DWA94BC50B

#### Chimney hoods



DWQ94BC50B



DWQ74BC50B





DWP74BC50B

DWP64BC50B

#### Telescopic, canopy and integrated hoods





DLN53AA70B





DEM66AC00B, DEM63AC00B

All diagram measurements are in millimetres (mm)

DFM063W55B

We try to keep up to date with constant technological improvements, so from time to time we may update installation guidelines. Therefore we strongly recommend that you download the latest installation guidelines from www.bosch-home.co.uk. Line drawings are for guidance only, and we recommend that you refer to the latest installation guidelines. Though every care is taken to ensure instructions are correct at the time of printing, Bosch cannot accept responsibility for incorrect planning or installation as a result of the use of these line drawings.

DWF97RV60B



DWA66DM50B, DWA64BC50