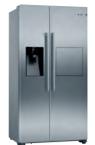

| Laundry                                      | 75-79   |
|----------------------------------------------|---------|
| Introducing the Bosch<br>laundry range       | 75-77   |
| Washing machines & washer dryers             | 5 78-79 |
| Dishwashers                                  | 80-90   |
| Introducing the Bosch<br>dishwasher range    | 80-85   |
| 60cm integrated dishwashers                  | 86-89   |
| Slimline dishwashers                         | 90      |
| Refrigeration                                | 91-109  |
| Introducing the Bosch<br>refrigeration range | 91-96   |
| American fridge freezers                     | 97-99   |
| NoFrost bottom freezers                      | 100-101 |
| LowFrost and static<br>bottom freezers       | 102-105 |
| Fridges & freezers                           | 106-109 |
| Product installation guide<br>& accessories  | 110-131 |