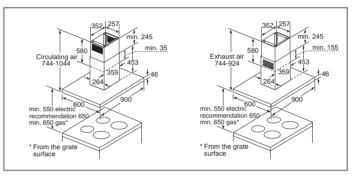

metres 2.1 x 4.5 x 4.2 = 39.7 m<sup>3</sup>.

Assume a maximum of 12 air changes per hour – multiply  $39.7m^3$  by  $12 = 476m^3/h$ . Choose a hood capable of extracting at least this amount of air per hour - e.g. DWB96DM50B (max ducted extraction rate intensive 580m<sup>3</sup> per hour).

To avoid excessive noise, try to select a model which meets the above requirements on an intermediate speed, rather than at the highest speed.

#### Quick checklist

#### Type of hood

Ceiling

- Downdraft Chimney Ducted Telescopic Re-circulated Conventional Width of hood Integrated Size of kitchen Canopy
  - - Required extraction rate



## One Venting Hob, four installation possibilities.



#### Hoods technical diagrams

#### Downdraft, Island, ceiling and chimney hoods





DRC97AQ50B, DRR16AQ20



DIB98JQ50B

DDD97BM60B





DWK98PR60B

DWK97JQ60B





DWK67EM60B

DWK87EM60B

All diagram measurements are in millimetres (mm)

We try to keep up to date with constant technological improvements, so from time to time we may update installation guidelines. Therefore we strongly recommend that you download the latest installation guidelines from www.bosch-home.co.uk. Line drawings are for guidance only, and we recommend that you refer to the latest installation guidelines. Though every care is taken to ensure instructions are correct at the time of printing. Bosch cannot accept responsibility for incorrect planning or installation as a result of the use of these line drawings.





DIG97IM50B



DWK87CM60B



DWK87BM60B

#### Hoods technical diagrams

#### Downdraft, Island, ceiling and