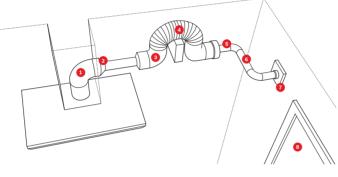

ed, doors to adjacent rooms, air bricks.

# Recirculation kit

Cooker hoods with recirculation are energy-efficient and much easier to install. Air is passed through the metal filter to extract the grease and then through a special charcoal filter, which removes odours and in high perfomance **CleanAir Plus filters** also removes over 99% of pollen. The purified air is then returned to the room. As no ducting openings are necessary, this is an energy-efficient method of extraction as no energy can escape (i.e. cool air in the summer or warm air in the winter), making it a good choice for low energy houses. The kit contains all you need to set the hood up for recirculation and installation is relatively easy. Check each model for details on the appropriate recirculation kit accessory.







Problems with installation may occur if points 1 to 8 are not observed.

### Tips and hints

- 1. Calculate the extraction capacity needed
- 2. Choose a hood with at least the same width of your hob.
- 3. Ensure efficient pipe ducting installation.
- 4. As a guide the hood should be installed at a minimum of 65cm above a gas hob or 55cm above an electric hob.
- 5. To effectively remove cooking odours from your kitchen, switch the hood on 5-10 minutes prior to cooking.
- 6. Leave the hood to run at a low setting after cooking has finished for 5-10 minutes to remove any lingering odours. Or simply select the Automatic After Running function, which enables the hood to continue running at a low speed for 10 minutes before automatically turning itself off (available on selected models).
- 7.