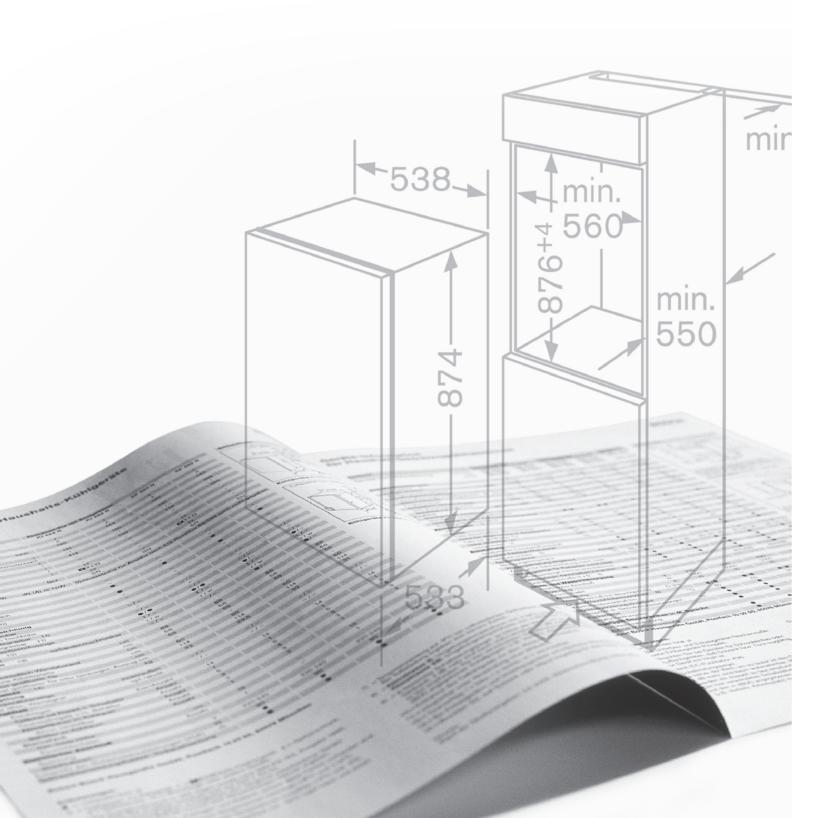

|
| 342                | J#2           | 542                                                       | 140               | 540                             | 540                             | 340                         | 540                                       |

● = yes - = no <sup>1</sup> Actual energy consumption will depend on how the appliance is used and where it is located <sup>2</sup> Climate zone SN = designed to operate in ambient temperature of +10°C to 32°C Climate zone T = designed to operate in ambient temperature of +18°C to 43°C

All models comply with COMMISSION REGULATION (EC) No 1275/2008 with regard to ecodesign requirements for standby and off mode electric power consumption.

Available September 2020

## Product installation guide & accessories

2020



#### Installation tips

#### Ovens, microwaves and hobs

#### Flexibility to choose the way you want to cook

Whether you're creating a feast for fifteen, steaming a healthy meal, cooking for one or popping on a frozen meal, Bosch appliances have the flexibility to do the job.

#### Built-in single and double ovens

The beauty of built-in ovens is that they can be housed in a variety of positions. For optimum convenience, install in standard tall cabinets at a level to suit the main users. Install single ovens alone, or together with a combination oven/microwave, built-in microwave, steam or combination steam oven. Hobs need to be bought separately.

#### Built-under single and double ovens

Single ovens can also be installed under the work surface, directly below the hob, or apart from