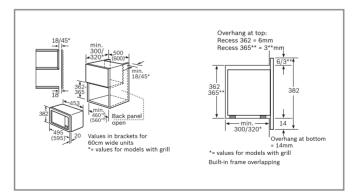

ay update installation guidelines. Therefore we strongly recommend that you download the latest installation guidelines from www.bosch-home.co.uk. Line drawines are for guidance only. and we recommend that you refer to the latest installation guidelines. Though every care is taken to ensure instructions are correct at the time of printing, Bosch cannot accept responsibility for incorrect planning or installation as a result of the use of these line drawing

# Compact ovens with an appliance height of 455 mm can be installed above a warming drawer. An intermediate floor is not required.

Warming drawers BIC510NS0B installed with 45cm high compact oven.

## Microwave ovens



Microwaves BEL634GS1B, BFL634GS1B, BFL634GB1B







#### Microwaves BEL523MS0B, BFL523MS0B, BFL523MB0B, BFL523MW0B



HMT75M551B

All diagram measurements are in millimetres (mm)

All models comply with COMMISSION REGULATION (EC) No 1275/2008 with regard to ecodesign requirements for standby and off mode electric power consumption We try to keep up to date with constant technological improvements, so from time to time we may update installation guidelines. Therefore we strongly recommend that you download the latest installation guidelines from www.bosch-home.co.uk. Line drawings are for guidance only. and we recommend that you refer to the latest installation guidelines. Though every care is taken to ensure instructions are correct at the time of printing, Bosch cannot accept responsibility for incorrect planning or installation as a result of the use of these line drawin



#### Electric hobs technica