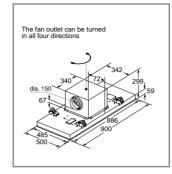

mple

Kitchen (H x W x D) metres 2.1 x 4.5 x 4.2 = 39.7 m<sup>3</sup>.

Assume a maximum of 12 air changes per hour – multiply  $39.7m^3$  by  $12 = 476m^3/h$ . Choose a hood capable of extracting at least this amount of air per hour - e.g. DWB96DM50B (max ducted extraction rate intensive 580m<sup>3</sup> per hour).

To avoid excessive noise, try to select a model which meets the above requirements on an intermediate speed, rather than at the highest speed.

#### Quick checklist

#### Type of hood

Ceiling

- Downdraft Chimney Ducted Telescopic Re-circulated Conventional Width of hood Integrated Size of kitchen Canopy
  - - Required extraction rate



## One Venting Hob, four installation possibilities.



#### Hoods technical diagrams

#### Downdraft, Island, ceiling and chimney hoods





DRC97AQ50B, DRR16AQ20



DIB98JQ50B

DDD97BM60B





DWK98PR60B

DWK97JQ60B





DWK67EM60B

DWK87EM60B

All diagram measurements are in millimetres (mm)

We try to keep up to date with constant technological improvements, so from time to time we may update installation guidelines. Therefore we strongly recommend that you download the latest installation guidelines from www.bosch-home.co.uk. Line drawings are for guidance only, and we recommend that you refer to the latest installation guidelines. Though every care is taken to ensure instructions are correct at the time of printing. Bosch cannot accept responsibility for incorrect planning or installation as a result of the use of these line drawings.





DIG97IM50B



DWK87CM60B



DWK87BM60B

#### Hoods technical diagrams

#### Downdr