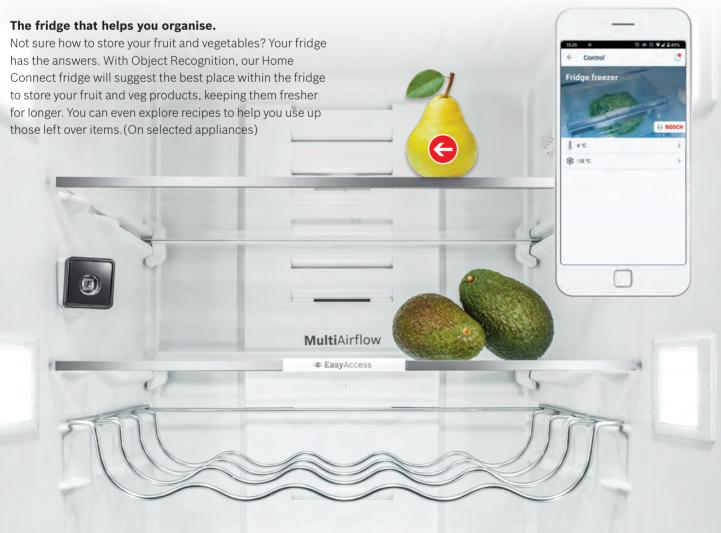

## Check the food in your fridge, before check out.

Thanks to Home Connect, you can now check the contents of your fridge at any given time and place. Interior door cameras take pictures every time the door is closed, and conveniently sends them to your mobile device. Wherever you are, simply access your Home Connect app to get a perfect overview of what's in your fridge. Never forget the milk again.

# Helpful Home Appliances.

The future has arrived and it's knocking on your front door. Home Connect brings smart technology to your appliances and lets you control them with your phone or tablet.

So, whether you want to turn the oven on to cook your dinner when you're on your way home, or check what's in your fridge while you're at the shops, you'll be in complete control.