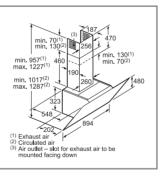

39.7 m<sup>3</sup>.

Assume a maximum of 12 air changes per hour – multiply  $39.7m^3$  by  $12 = 476m^3/h$ . Choose a hood capable of extracting at least this amount of air per hour - e.g. DWB96DM50B (max ducted extraction rate intensive 580m<sup>3</sup> per hour).

To avoid excessive noise, try to select a model which meets the above requirements on an intermediate speed, rather than at the highest speed.

#### Quick checklist

#### Type of hood

Ceiling

- Downdraft Chimney Ducted Telescopic Re-circulated Conventional Width of hood Integrated Size of kitchen Canopy
  - - Required extraction rate



## One Venting Hob, four installation possibilities.



#### Hoods technical diagrams

#### Downdraft, Island, ceiling and chimney hoods





DRC97AQ50B, DRR16AQ20



DIB98JQ50B

DDD97BM60B





DWK98PR60B

DWK97JQ60B





DWK67EM60B

DWK87EM60B

All diagram measurements are in millimetres (mm)

We try to keep up to date with constant technological improvements, so from time to time we may update installation guidelines. Therefore we strongly recommend that you download the latest installation guidelines from www.bosch-home.co.uk. Line drawings are for guidance only, and we recommend that you refer to the latest installation guidelines. Though every care is taken to ensure instructions are correct at the time of printing. Bosch cannot accept responsibility for incorrect planning or installation as a result of the use of these line drawings.





DIG97IM50B



DWK87CM60B



DWK87BM60B

#### Hoods technical diagrams

#### Downdraft, Island, ceiling and chimney hoods





DWG94BC