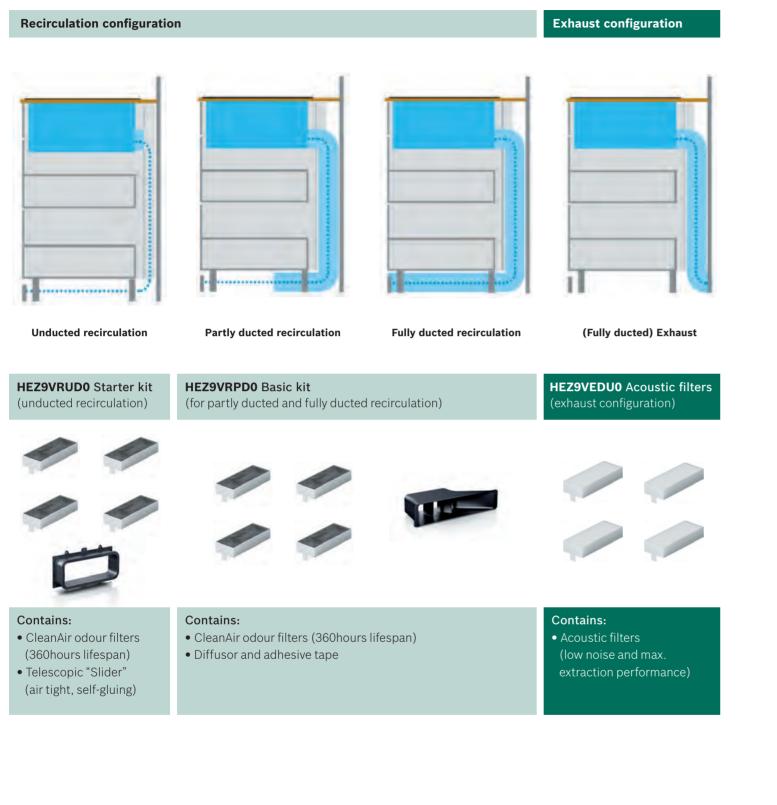

ting figure should be at least 7, but preferably as close to 12 as possible.

#### Example

Kitchen (H x W x D) metres 2.1 x 4.5 x 4.2 = 39.7 m<sup>3</sup>.

Assume a maximum of 12 air changes per hour – multiply  $39.7m^3$  by  $12 = 476m^3/h$ . Choose a hood capable of extracting at least this amount of air per hour - e.g. DWB96DM50B (max ducted extraction rate intensive 580m<sup>3</sup> per hour).

To avoid excessive noise, try to select a model which meets the above requirements on an intermediate speed, rather than at the highest speed.

#### Quick checklist

#### Type of hood

Ceiling

- Downdraft Chimney Ducted Telescopic Re-circulated Conventional Width of hood Integrated Size of kitchen Canopy
  - - Required extraction rate



## One Venting Hob, four installation possibilities.



#### Hoods technical diagrams

#### Downdraft, Island, ceiling and chimney hoods





DRC97AQ50B, DRR16AQ20



DIB98JQ50B

DDD97BM60B





DWK98PR60B

DWK97JQ60B





DWK67EM60B

DWK87EM60B

All diagram measurements are in millimetres (mm)

We try to keep up to date with constant technological improvements, so from time to time we may update installation guidelines. Therefore we strongly recommend that you download the latest installation guidelines from www.bosch-home.co.uk. Line drawings are for guidance only, and we recommend that you refer to the latest installation guidelines. Though every care is taken to ensure instructions are correct at the time of printing. Bosch cannot accept responsibility for incorrect planning or installation as a result of the use of these line drawings.