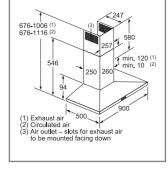

escopic, canopy and integrated hoods





DLN53AA70B





DEM66AC00B, DEM63AC00B

All diagram measurements are in millimetres (mm)

DFM063W55B

We try to keep up to date with constant technological improvements, so from time to time we may update installation guidelines. Therefore we strongly recommend that you download the latest installation guidelines from www.bosch-home.co.uk. Line drawings are for guidance only, and we recommend that you refer to the latest installation guidelines. Though every care is taken to ensure instructions are correct at the time of printing, Bosch cannot accept responsibility for incorrect planning or installation as a result of the use of these line drawings.

DWF97RV60B



DWA66DM50B, DWA64BC50B

#### Chimney hoods



DWB98JQ50B, DWB68JQ0B





DWB96DM50B



DWB64BC50B

DWQ96DM50B



DWB66DM50B



DWQ66DM50B



DWB94BC50B

Exhaust air
 Circulated air
 Air outlet – slots for exhaust air to be mounted facing down

Explore more at **www.bosch-home.co.uk** 





DWQ64BC50B

DWP94BC50B







DHL785CGB

DHL575CGB



DFS097A50B



DUL63CC50B



DFS067A50B

#### Recirculation filters

| Туре                                   | Standard charcoal filter                   | CleanAir filter                                                                                                                 | New<br>Regenerative CleanAir filter                                                                                                                              |
|----------------------------------------|--------------------------------------------|----