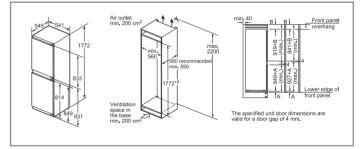

download the latest installation guidelines from www.bosch-home.co.uk. Line drawings are for guidance only, and we recommend that you refer to the latest installation guidelines. Though every care is taken to ensure instructions are correct at the time of printing, Bosch cannot accept responsibility for incorrect planning or installation as a result of the use of these line drawings.

#### Explore more at **www.bosch-home.co.uk**

#### Integrated cooling technical diagrams

Fridge freezers, fridges and freezers



KIN86AFF0G, KIN86AD30G



KIF87PF30, KIS87AFE0G, KIS87AF30G, KIV87VFF0G, KIV87VF30G



KIV87VSF0G, KIV87VS30G



KIV85VFF0G, KIV85VSF0G



KIV38X22GB



#### KIN85AFE0G, KIN85AF30G



KIF86PFE0, KIF86PF30, KIS86AFE0G, KIS86AF30G, KIN86VFF0G, KIN86VF30G



KIV86VSF0G, KIV86VS30G



KIV32X23GB



KIF82PFF0, KIF82PF30, KIF81PFE0, KIF81PF30, KIR81AFE0G, KIR81AF30G, KIL82AFF0G, KIL82AF30G, GIN81AEF0G

#### Integrated cooling technical diagrams

#### Fridge freezers, fridges and freezers



KIR81VSF0G, KIR81VS30G, KIL82VSFO, KIL82VS30G



KIR21AFF0G, GIV21AFE0



KIR41AFF0, KIR41AF30G, KIR24NSF0G, KIR24V20GB



KIR18NSF0G, KIR18V20GB, GID18ASE0G, GID18A20GB



KUL15AFF0G, KUL15A60GB, KUR15AFF0G, GUD15AFF0G

#### Cooling technical diagrams

American-style fridge freezer



KAD92HBFP



KAG90AI20G



KAG93AIEPG, KAD93VIFPG, KAD93VBFPG, KAI93VIFPG



KAN93VIFPG

All diagram measurements are in millimetres (mm)

We try to keep up to date with constant technological improvements, so from time to time we may update installation guidelines. Therefore we strongly recommend that