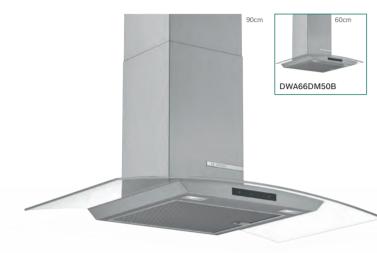

#### Pyrolytic cleaning

Heats the oven to around 480°C, which reduces dirt and grease deposits to dust that can be easily wiped away. (Available in selected models only)

#### **EcoClean Direct**