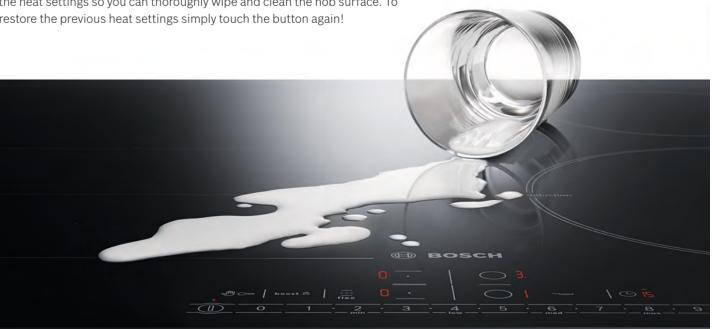

6

+++

Expect excellent operation and timeless designs with our Serie 6 range of hobs. You'll get premium engineering and materials, so that you can always cook something a little bit special. Get ultimate control with the easy to use DirectSelect touch control.

### Serie 4

++

Featuring a range of Serie 4 electric hobs that are convenient and simple to operate, our essential range maintains classic design with contemporary style.

Whichever model you choose from our Serie ranges, you'll find lots of reasons to love your Bosch electric hob.



#### Clean up in an instant.

In case of any spills, simply select the Freeze function which freezes all the heat settings so you can thoroughly wipe and clean the hob surface. To restore the previous heat settings simply touch the button again!



34 | 35

### Faster cooking, reduced energy consumption.

Induction hobs generate heat only where it is needed - in the base of the pan. What does this mean for you? More safety and convenience. The lower temperature keeps both big and little hands safe from burning. Not only that, but an induction hob brings water to a boil much faster than a glass-ceramic hob, which also saves a great deal of energy.

## Express cooking.

Induction cooking with a turbo boost. The **Boost** function allows you to increase the power of the cooking zone by 50% - perfect for large pots and pans or when you're in a hurry.

### Easy to clean.

Automatic pan recognition only heats up the base of the pan and not the rest of the zone, which doesn't waste energy and leaves the rest of the hob cool to touch. Keep