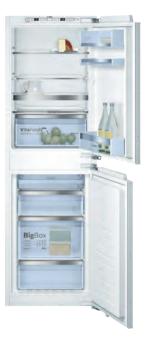

| Serie 2                                                                                                                                                                                               |
| All models in our <b>Serie 4</b><br>range combine practical<br>features with Bosch<br>build quality.                                                                                                                                                                       | Built to keep electricity<br>costs down. With energy<br>efficiency an increasing<br>priority in homes, the<br><b>Serie 2</b> refrigeration<br>range is just as efficient<br>as it is value for money. |



## Selecting the right Refrigeration for you





#### **Built-in fridge freezer**

Built-in fridge freezers blend seamlessly into your kitchen cabinets, making it easy to access your chilled food, and still providing plenty of storage for your frozen goods. Select from a variety of options to suit your needs for either larger fridge or freezer.



#### **Built-in fridge**

Built-in fridges built into your kitchen cabinets. Add to the expanded space you have for keeping your chilled food fresh.



#### **Built-in freezer**

Bosch has a wide range of built-in freezers to suit every size of kitchen. From tall upright freezers to compact under counter models, all Bosch freezers are built to maximise storage space and minimise energy consumption.

#### American-style fridge freezer

American-style refrigerators are stylish and spacious, g