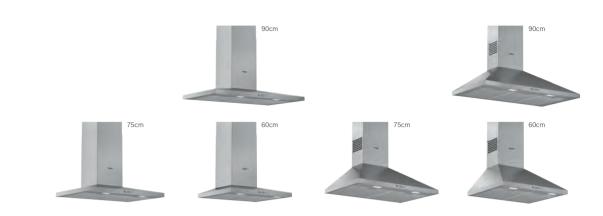

# Cooking functions explained.

+++

#### 4D Hotair

Place your food on any of the four shelf levels to achieve consistently perfect results: thanks to the fan wheel that changes the direction of rotation during operation to distribute heat evenly on every level.

| A | 3D Hotair                        |
|---|----------------------------------|
| B | <b>3D Hotair</b><br>By maintaini |

By maintaining the right temperature across three shelf levels. consistently even cooking results are achieved.

Gent

Conventional baking and roasting on one level.

## **Top/Bottom heat gentle**

Conventional baking and roasting on one level using residual heat, allowing you to gently cook meat, fish and baked items.

### Hotair grilling A

By operating alternatively, the grill and fan create a rotisserie effect, perfect for creating crisp meats and poultry.

Only the bottom element is heated - ideal for pastry cases, bain-marie cooking and reheating.

Create authentic pizzas with crisp bases and moist toppings. Also great for quiches, tarts and frozen foods.

Use the centre grill for smaller quantities and more efficiency

# **Hotair Gentle**

For all those times you cook using just one shelf level, Hotair Gentle gives perfect results.

# Full width variable grill

Grill large quantities with ease thanks to the precise temperature control. For added efficiency the door can be closed and the smells are kept in the oven

# Defrost

Gently defrosts food evenly and guicker than it would take on ٥ the kitchen counter

### Fast heat

++

For those times when you need your food ready more quickly, select fast heat to warm the oven faster.