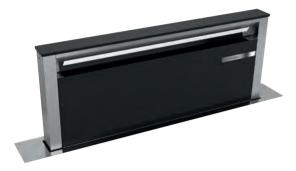

# Defrost

Gently defrosts food evenly and guicker than it would take on ٥ the kitchen counter

### Fast heat

++

For those times when you need your food ready more quickly, select fast heat to warm the oven faster.

### Single point probe

 $\langle \rangle \rangle$ 

lood

The single point meat probe constantly measures the temperature at the core of the roast and as soon as the desired temperature is reached gives an acoustic and switches off automatically.