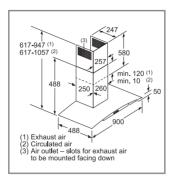

97JQ60B





DWK67EM60B

DWK87EM60B

All diagram measurements are in millimetres (mm)

We try to keep up to date with constant technological improvements, so from time to time we may update installation guidelines. Therefore we strongly recommend that you download the latest installation guidelines from www.bosch-home.co.uk. Line drawings are for guidance only, and we recommend that you refer to the latest installation guidelines. Though every care is taken to ensure instructions are correct at the time of printing. Bosch cannot accept responsibility for incorrect planning or installation as a result of the use of these line drawings.





DIG97IM50B



DWK87CM60B



DWK87BM60B

#### Hoods technical diagrams

#### Downdraft, Island, ceiling and chimney hoods





DWG94BC50B



DWG64BC50B



DWA96DM50B, DWA94BC50B

#### Chimney hoods



DWQ94BC50B



DWQ74BC50B





DWP74BC50B

DWP64BC50B

#### Telescopic, canopy and integrated hoods





DLN53AA70B





DEM66AC00B, DEM63AC00B

All diagram measurements are in millimetres (mm)

DFM063W55B

We try to keep up to date with constant technological improvements, so from time to time we may update installation guidelines. Therefore we strongly recommend that you download the latest installation guidelines from www.bosch-home.co.uk. Line drawings are for guidance only, and we recommend that you refer to the latest installation guidelines. Though every care is taken to ensure instructions are correct at the time of printing, Bosch cannot accept responsibility for incorrect planning or installation as a result of the use of these line