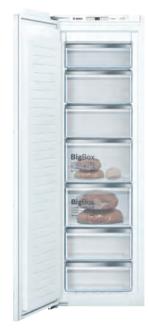

| Built to keep electricity<br>costs down. With energy<br>efficiency an increasing<br>priority in homes, the<br><b>Serie 2</b> refrigeration<br>range is just as efficient<br>as it is value for money. |



## Selecting the right Refrigeration for you





#### **Built-in fridge freezer**

Built-in fridge freezers blend seamlessly into your kitchen cabinets, making it easy to access your chilled food, and still providing plenty of storage for your frozen goods. Select from a variety of options to suit your needs for either larger fridge or freezer.



#### **Built-in fridge**

Built-in fridges built into your kitchen cabinets. Add to the expanded space you have for keeping your chilled food fresh.



#### **Built-in freezer**

Bosch has a wide range of built-in freezers to suit every size of kitchen. From tall upright freezers to compact under counter models, all Bosch freezers are built to maximise storage space and minimise energy consumption.

#### American-style fridge freezer

American-style refrigerators are stylish and spacious, giving you copious amounts of room to store your chilled and frozen food. In additon to the premium design, some of these fridge freezers also contain great features such as ice and chilled water dispensers or, if you don't have a water connection select our model with a built-in water tank.

#### Side by side

Single door fridges and freezers are designed to sit side by side to give you the double door effect. With hinges that can be fitted to either