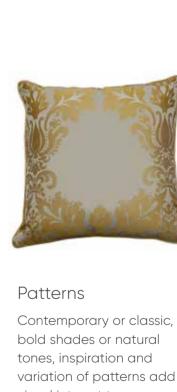

#### Art

From wall pictures to wallpaper, art comes in many forms and can co-ordinate well with chosen bedroom furniture and accessories. Combinations of bold shades and natural tones can work in harmony with one another to complete the look and bring your bedroom to life.

variation of patterns add visual interest to your bedroom design.