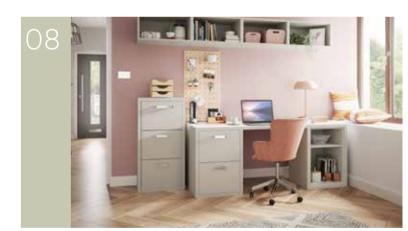

# HOME OFFICE

Create a home office area that works around you and your lifestyle. A range of woodgrain matt and high gloss finishes are available to deliver a space that is both functional and visually striking, whilst matching your chosen Urbano bedroom.

Inspired By Multi-functional Living

## INSPIRED BY MULTI-FUNCTIONAL LIVING

A selection of drawer front colours and either Cashmere or Dark Oak framing, enables you to mix and match to your hearts content, to suit the style of your home.

Tall and low level filing cabinets, as well as base open cabinets are available to ensure that everything can be neatly filed away to deliver a clutter free office space. Additional locks on filing cabinets also mean that all of those important documents can be safely stored.