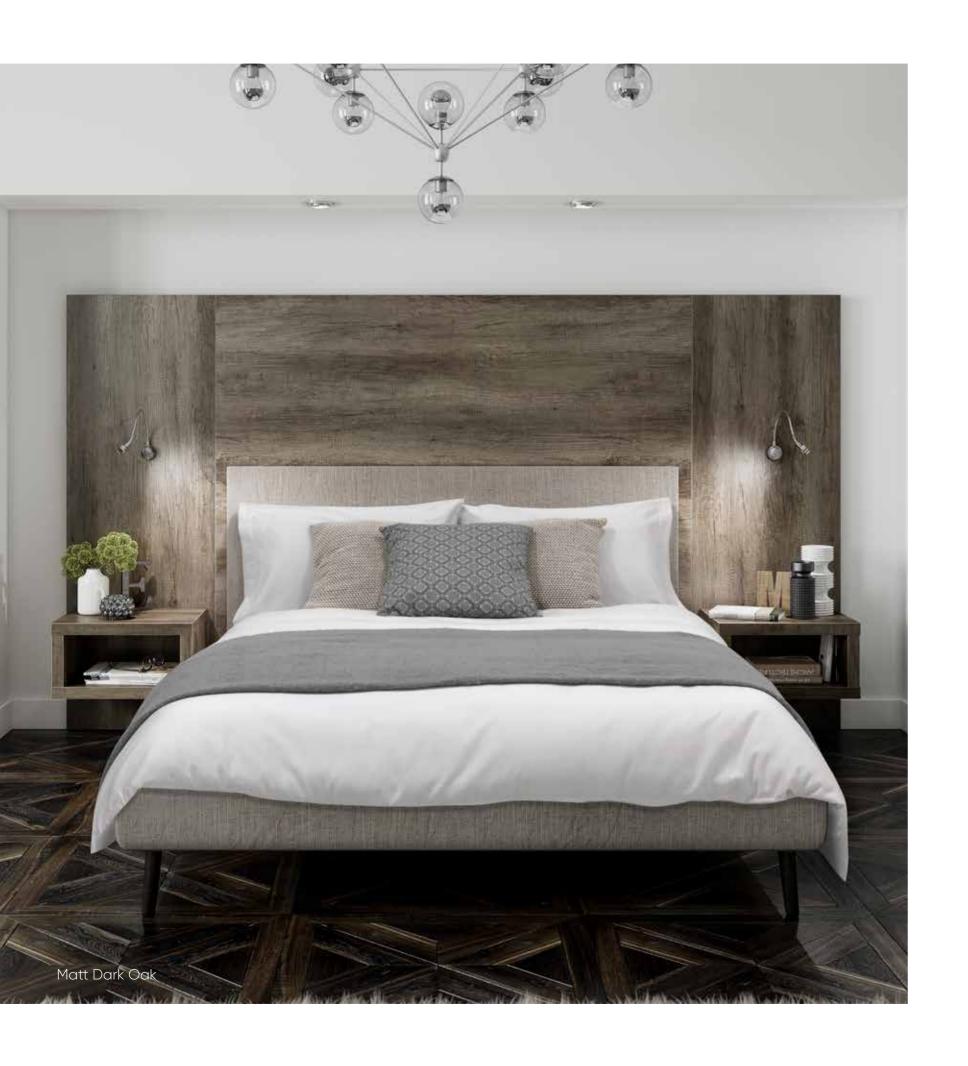

### DAWN

Dawn is available in a contemporary woodgrain effect finish, perfect for the modern home. The subtle texture and thin framing panels all add character and definition to your bedroom design, whilst coordinating well with a wide range of accessories and finishing touches.

#### INSPIRED BY MODERN LIVING

The subtle woodgrain texture of Dawn is the perfect option for those seeking a touch of modern elegance.
Why not include a pair of wall hung bedside cabinets with the thin framing for a truly chic look to your overall bedroom design?