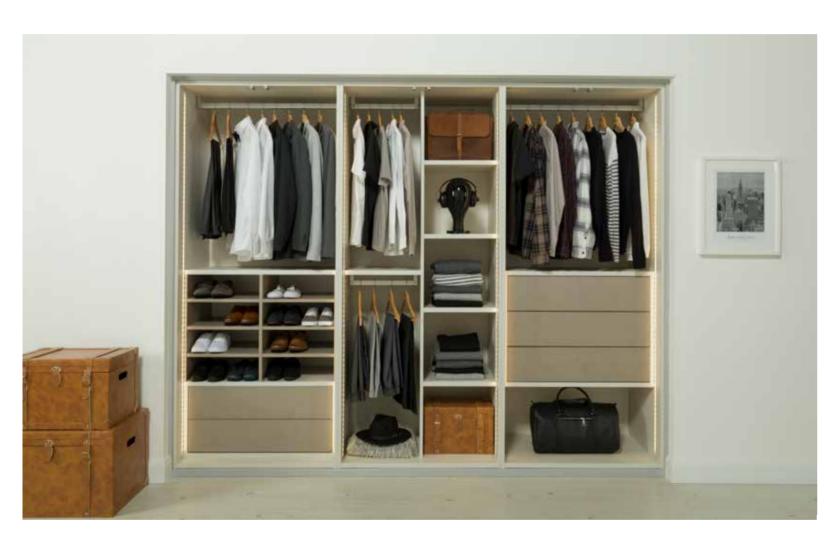

## STORAGE FOR HIM

Internal options to suit your needs. Double hanging can be included for shirts and jackets, whilst shelving columns are perfect for those folded items. Additional larger spaces and push to open drawers can hold those bulkier items such as duvets and pillows.

### STORAGE FOR HER

Wardrobes with plenty of storage space for all of those essential items. Long hanging spaces can be included for full length dresses, whilst compartment dividers are the ideal solution for storing all of those handbags, shoes and hats.

Drawers with internal organisers

Pull out mirror Illuminated hanging rail

Drawers and compartment dividers

Deluxe hanging rail Internal mirror