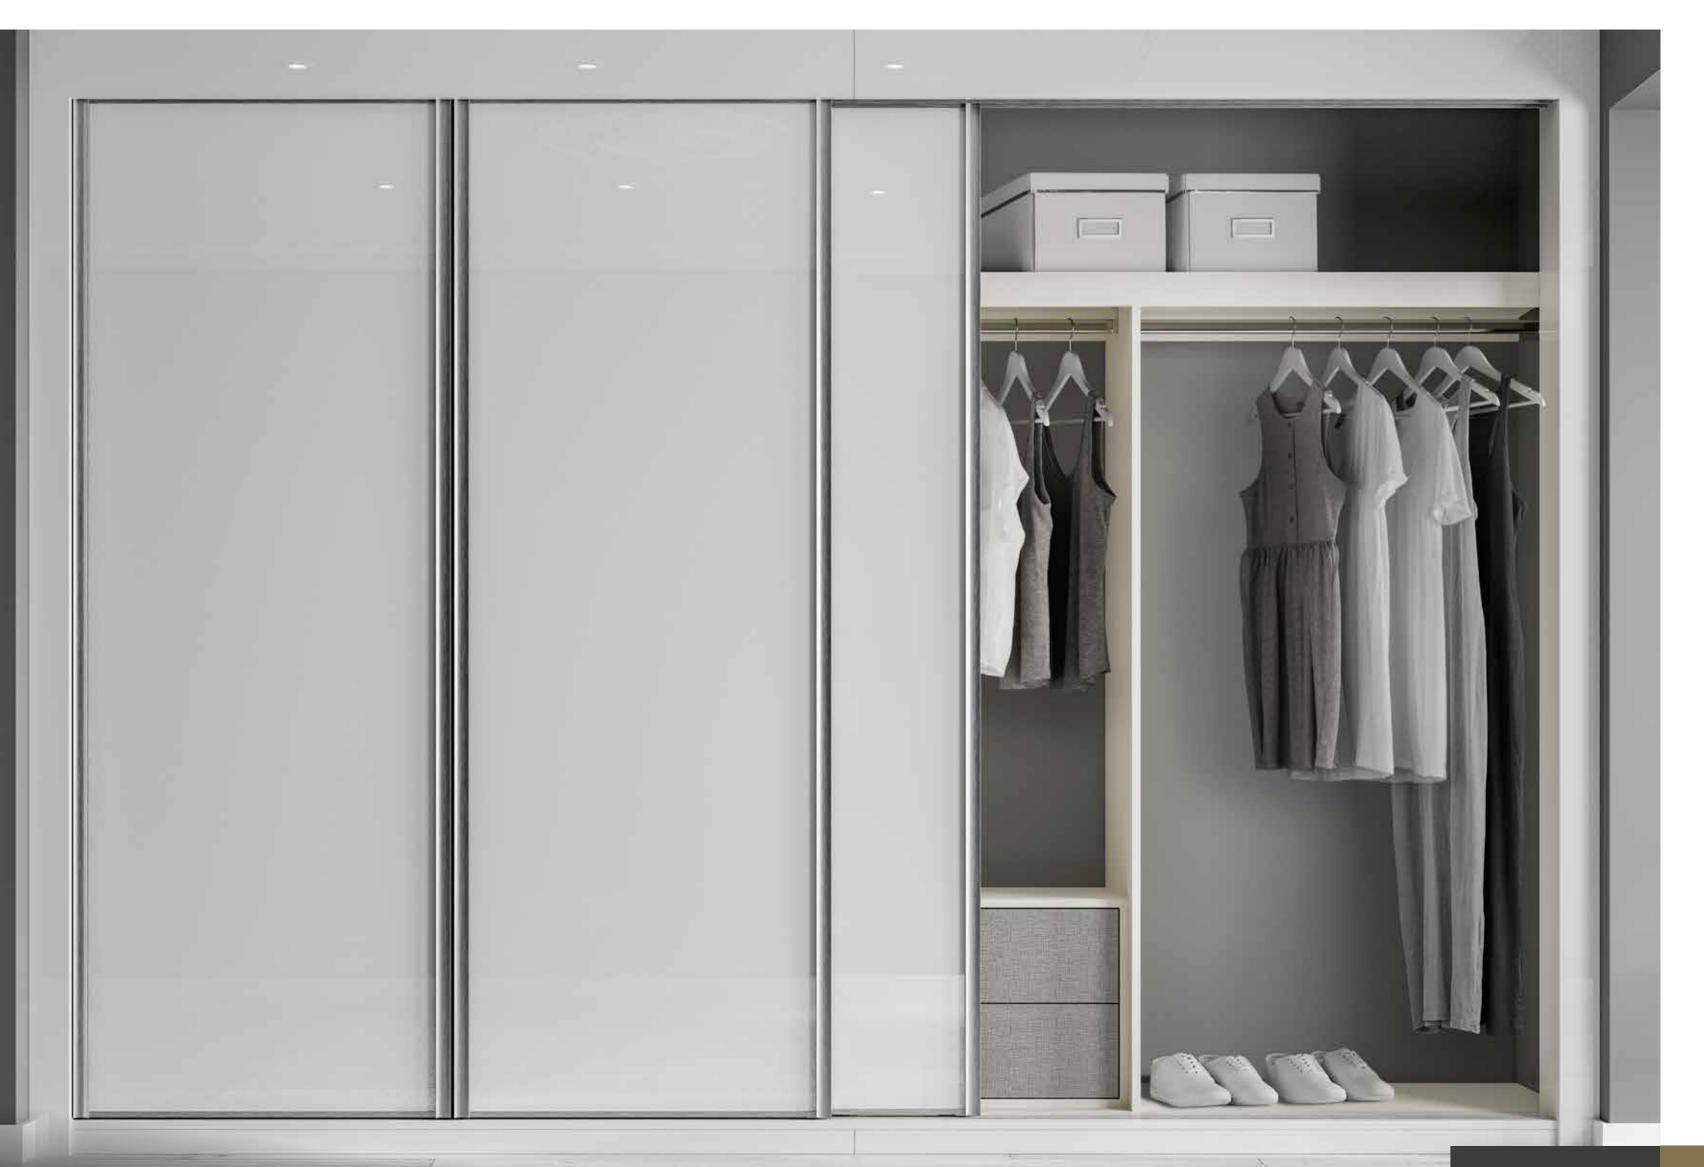

# S L I D I N G W A R D R O B E S

Sliding Wardrobes offer the same full cabinet design as standard Urbano ranges and are available in a selection of stunning Dusk Matt and Solar Gloss finishes. The large sliding doors neatly hide away all of those essential items, providing a clutter free bedroom, perfect for the modern home.

Inspired By Minimalist Living

The large sliding doors effortlessly open and close, revealing a combination of storage solutions. These are available with a large contemporary chrome handle, which is also available in smaller versions for chests and bedside tables. The final look presents minimalist living at its best.

#### INSPIRED BY MINIMALIST LIVING

Minimalist living is shown off at its best with this offer of Sliding Wardrobes. The cabinets can be designed in a freestanding format to present an ultra-cool European design style. The addition of internal options that include hanging rails, shelves and compartment dividers will present a bedroom that complements your modern lifestyle.