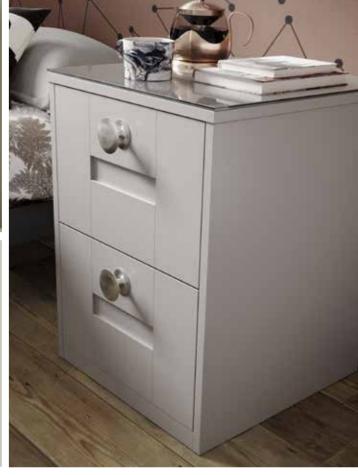

## LUNAR

Lunar is available in a wide range of carefully selected matt painted colours from darker

Clay or Sage to a light and refreshing Platinum or Chalk White. Its simplicity and versatility fits well with the earthy colour pallet to complement the popular Scandi style.

#### INSPIRED BY SCANDI STYLE

The smooth matt finish of Lunar presents a contemporary option for your bedroom. Include matching or contrasting framing to present a focal point that blends with the existing style of your home. Include stunning chrome handles and ensure that cleverly designed storage solutions are incorporated to present a clutter free bedroom design.