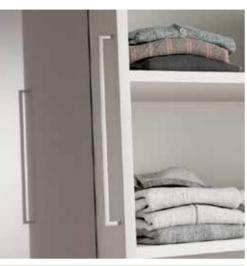

# GLIDE

Glide is our versatile sliding wardrobe collection, available in a wide range of colour options and styles. The sliding doors are mounted onto a minimalist frame and provides ample storage space for those much needed items. This design style reflects urban living at its best.

#### INSPIRED BY URBAN LIVING

Glide sliding wardrobes are ideal for alcoves and smaller bedrooms. They are available with plenty of internal options that include hanging rails, shelves, open boxes, shoe shelves and push to open drawers, which can be used in harmony with one another to neatly hide away all of those essential items. Alternative design ideas can include using the sliding doors to reveal an adjoining dressing room or matching en-suite.