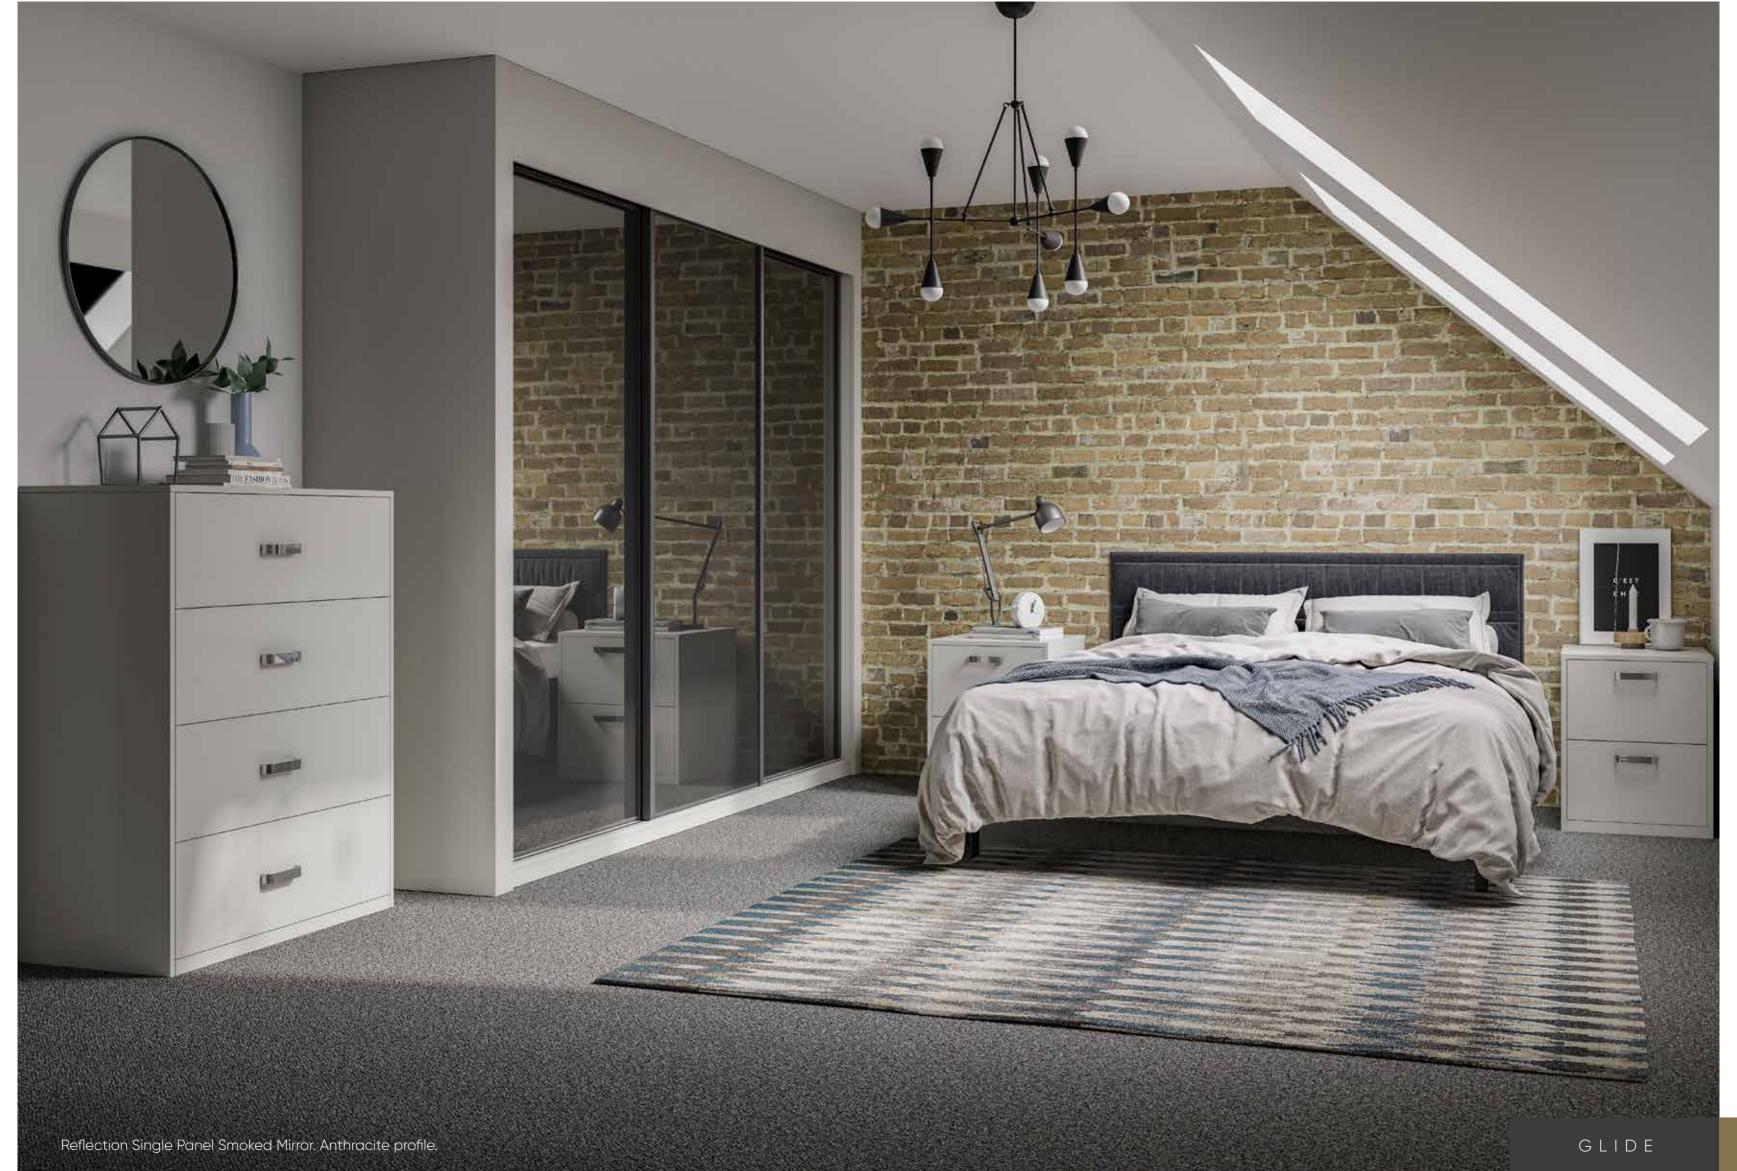

# GLIDE

Glide is our versatile sliding wardrobe collection, available in a wide range of colour options and styles. The sliding doors are mounted onto a minimalist frame and provides ample storage space for those much needed items. This design style reflects urban living at its best.

Inspired By Urban Living

Whatever your style, Glide Sliding
Wardrobes are available with finishes
to suit the interior décor of your home.
Both Aluminium and Anthracite profiles
are available with every Glide finish to
make your bedroom truely unique.

#### INSPIRED BY URBAN LIVING

Glide sliding wardrobes are ideal for alcoves and smaller bedrooms. They are available with plenty of internal options that include hanging rails, shelves, open boxes, shoe shelves and push to open drawers, which can be used in harmony with one another to neatly hide away all of those essential items. Alternative design ideas can include using the sliding doors to reveal an adjoining dressing room or matching en-suite.