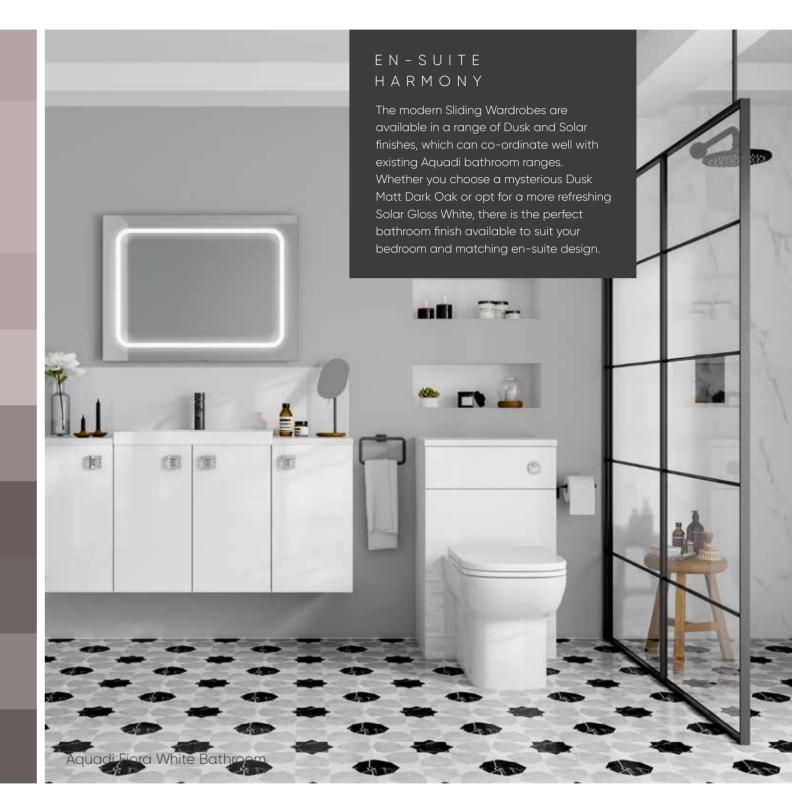

#### BATH AND BED

Including matching bedroom and bathroom furniture in your en-suite designs is possible with the Aquadi range of bathroom furniture. Encouraging a continuous design between bedroom and bathroom with an abundance of finishes to choose from, will present a homely feel. Selecting a warm textured woodgrain finish can be used in conjunction with bright white walls and flooring and chrome accessories to create a real statement within your home.

Aquadi Lucca Matt Pure White Bathroom