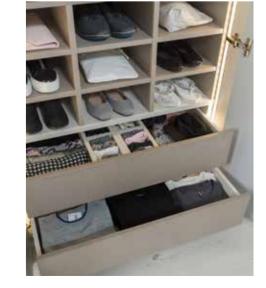

## STORAGE FOR HIM

Internal options to suit your needs. Double hanging can be included for shirts and jackets, whilst shelving columns are perfect for those folded items. Additional larger spaces and push to open drawers can hold those bulkier items such as duvets and pillows.

### STORAGE FOR HER

Wardrobes with plenty of storage space for all of those essential items. Long hanging spaces can be included for full length dresses, whilst compartment dividers are the ideal solution for storing all of those handbags, shoes and hats.

Drawers with internal organisers

Pull out mirror Illuminated hanging rail

Drawers and compartment dividers

Deluxe hanging rail Internal mirror