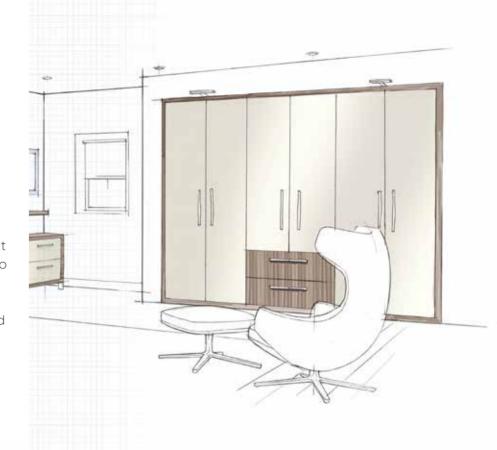

### A BEDROOM FOR EVERY LIFESTYLE

DESIGNER'S TIP

Shaker style doors can provide a bedroom with definition.

Ensure that the bedroom is dressed with carefully
selected curtains, cushions and bedding for an elegant
feel, perfect for a welcoming home.

#### MODERN LIVING

Create a bedroom environment that works around you and your lifestyle. Up-to-the-minute looks with wall hung bedside tables and decorative chrome legs are the pinnacle of modern living. Why not incorporate the latest technologies into your bedroom design with clever storage and lighting options to make the most out of the space available.

#### FAMILY LIFE

The bedroom can be a place where everybody comes together, so should work around you and your family's needs whatever the size. Carefully selecting the ideal wardrobes and additional furniture items can ensure that it is both a functional and joyous space.

#### CHIC & TIMELESS

Attention is in the detail. Furniture styles complemented by attractive handle options and accessories can turn your bedroom into a place to relax and unwind.