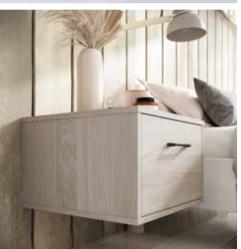

### DAWN

Dawn is available in a contemporary woodgrain effect finish, perfect for the modern home. The subtle texture and thin framing panels all add character and definition to your bedroom design, whilst coordinating well with a wide range of accessories and finishing touches.

#### INSPIRED BY MODERN LIVING

The subtle woodgrain texture of Dawn is the perfect option for those seeking a touch of modern elegance.
Why not include a pair of wall hung bedside cabinets with the thin framing for a truly chic look to your overall bedroom design?