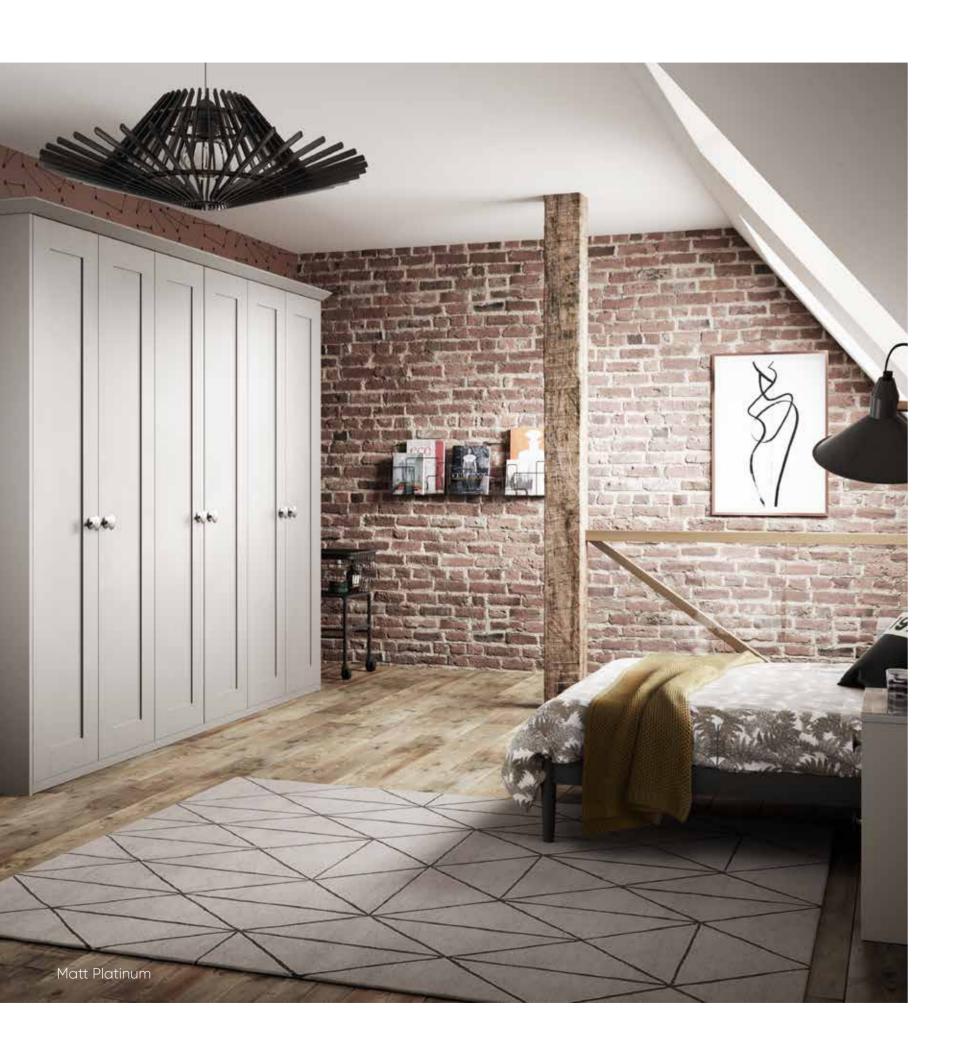

## LUNAR

Lunar is available in a wide range of carefully selected matt painted colours from darker

Clay or Sage to a light and refreshing Platinum or Chalk White. Its simplicity and versatility fits well with the earthy colour pallet to complement the popular Scandi style.

#### INSPIRED BY SCANDI STYLE

The smooth matt finish of Lunar presents a contemporary option for your bedroom. Include matching or contrasting framing to present a focal point that blends with the existing style of your home. Include stunning chrome handles and ensure that cleverly designed storage solutions are incorporated to present a clutter free bedroom design.