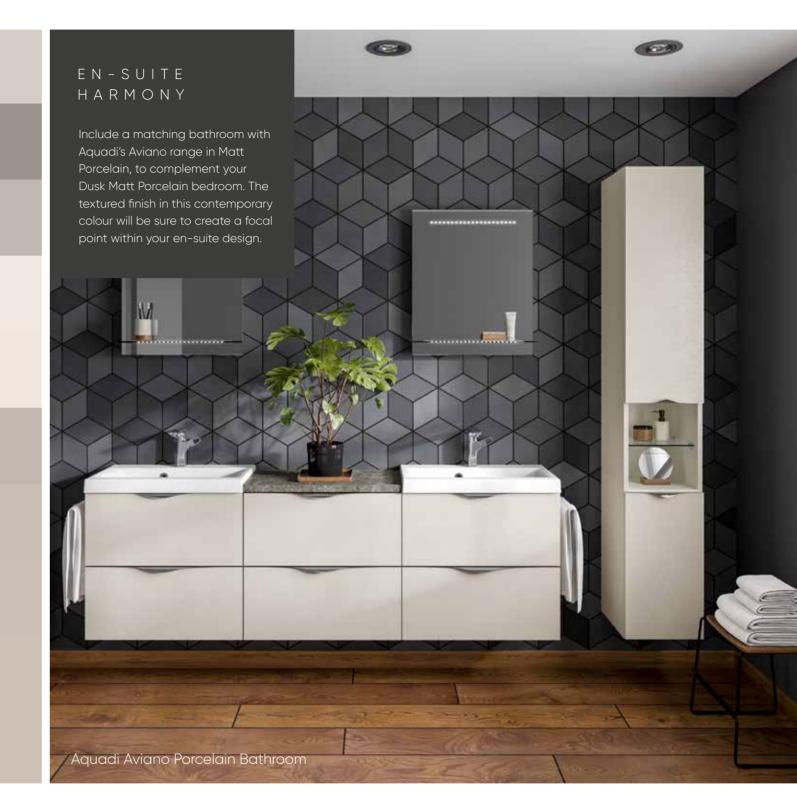

#### BATH AND BED

Including matching bedroom and bathroom furniture in your en-suite designs is possible with the Aquadi range of bathroom furniture. Encouraging a continuous design between bedroom and bathroom with an abundance of finishes to choose from, will present a homely feel. Selecting a warm textured woodgrain finish can be used in conjunction with bright white walls and flooring and chrome accessories to create a real statement within your home.

Aquadi Lucca Matt Pure White Bathroom