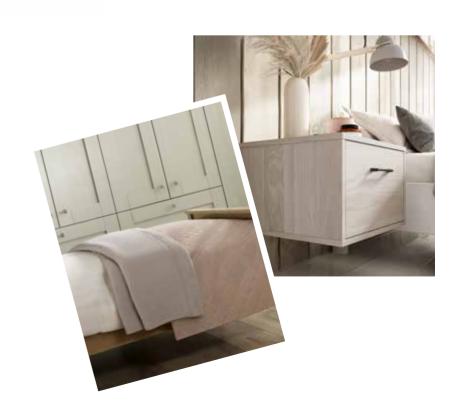

### DAWN

Dawn is available in a contemporary woodgrain effect finish, perfect for the modern home. The subtle texture and thin framing panels all add character and definition to your bedroom design, whilst coordinating well with a wide range of accessories and finishing touches.

#### INSPIRED BY MODERN LIVING

The subtle woodgrain texture of Dawn is the perfect option for those seeking a touch of modern elegance.
Why not include a pair of wall hung bedside cabinets with the thin framing for a truly chic look to your overall bedroom design?