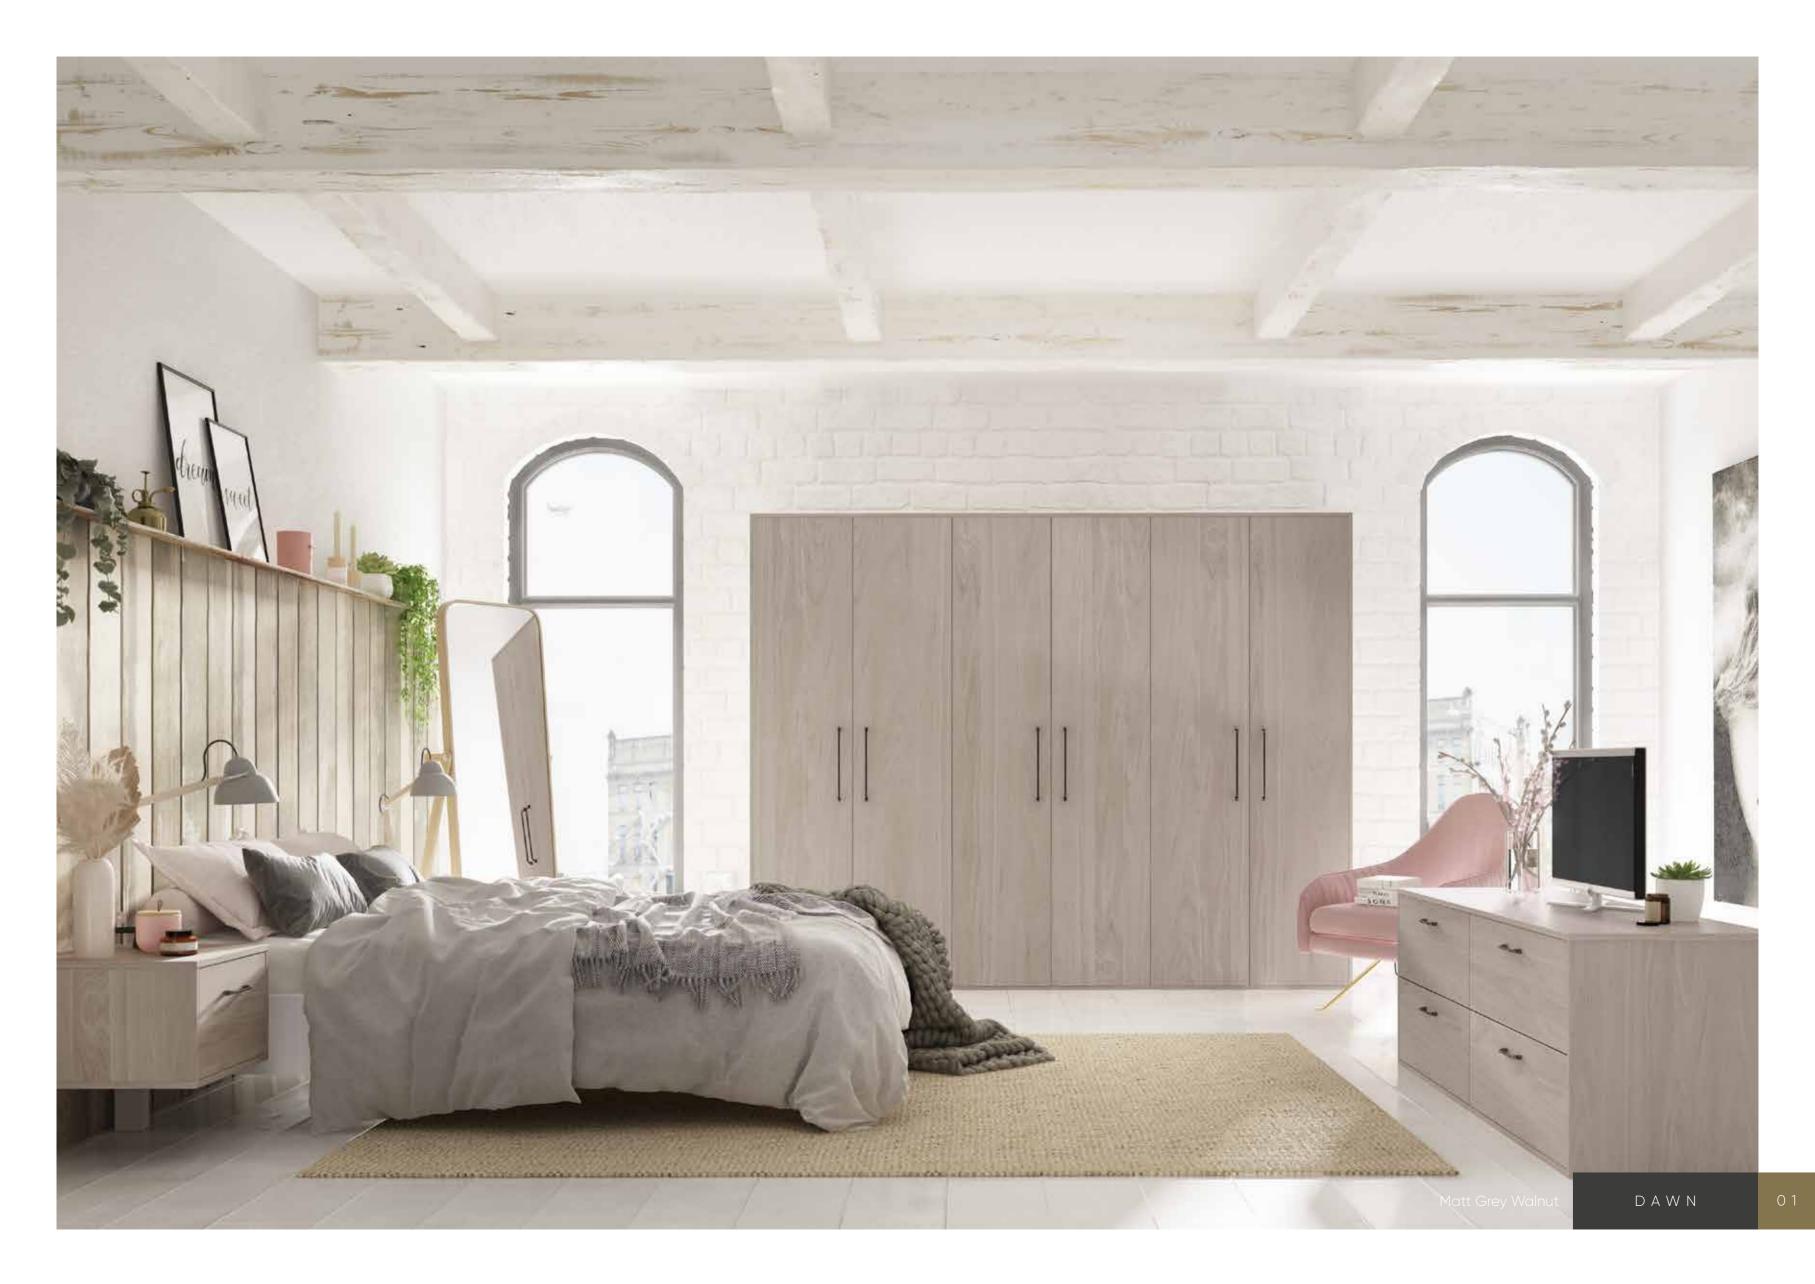

### DAWN

Dawn is available in a contemporary woodgrain effect finish, perfect for the modern home. The subtle texture and thin framing panels all add character and definition to your bedroom design, whilst coordinating well with a wide range of accessories and finishing touches.

#### INSPIRED BY MODERN LIVING

The subtle woodgrain texture of Dawn is the perfect option for those seeking a touch of modern elegance.
Why not include a pair of wall hung bedside cabinets with the thin framing for a truly chic look to your overall bedroom design?