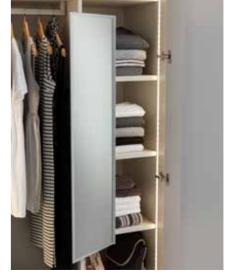

With storage solutions to suit your needs

be incorporated around you and your lifestyle. Full height hanging for dresses or half height hanging for shirts can be

Cleverly designed internal options can designed along with larger shelving options for those bulkier items.

## STORAGE FOR HIM

Internal options to suit your needs. Double hanging can be included for shirts and jackets, whilst shelving columns are perfect for those folded items. Additional larger spaces and push to open drawers can hold those bulkier items such as duvets and pillows.

### STORAGE FOR HER

Wardrobes with plenty of storage space for all of those essential items. Long hanging spaces can be included for full length dresses, whilst compartment dividers are the ideal solution for storing all of those handbags, shoes and hats.