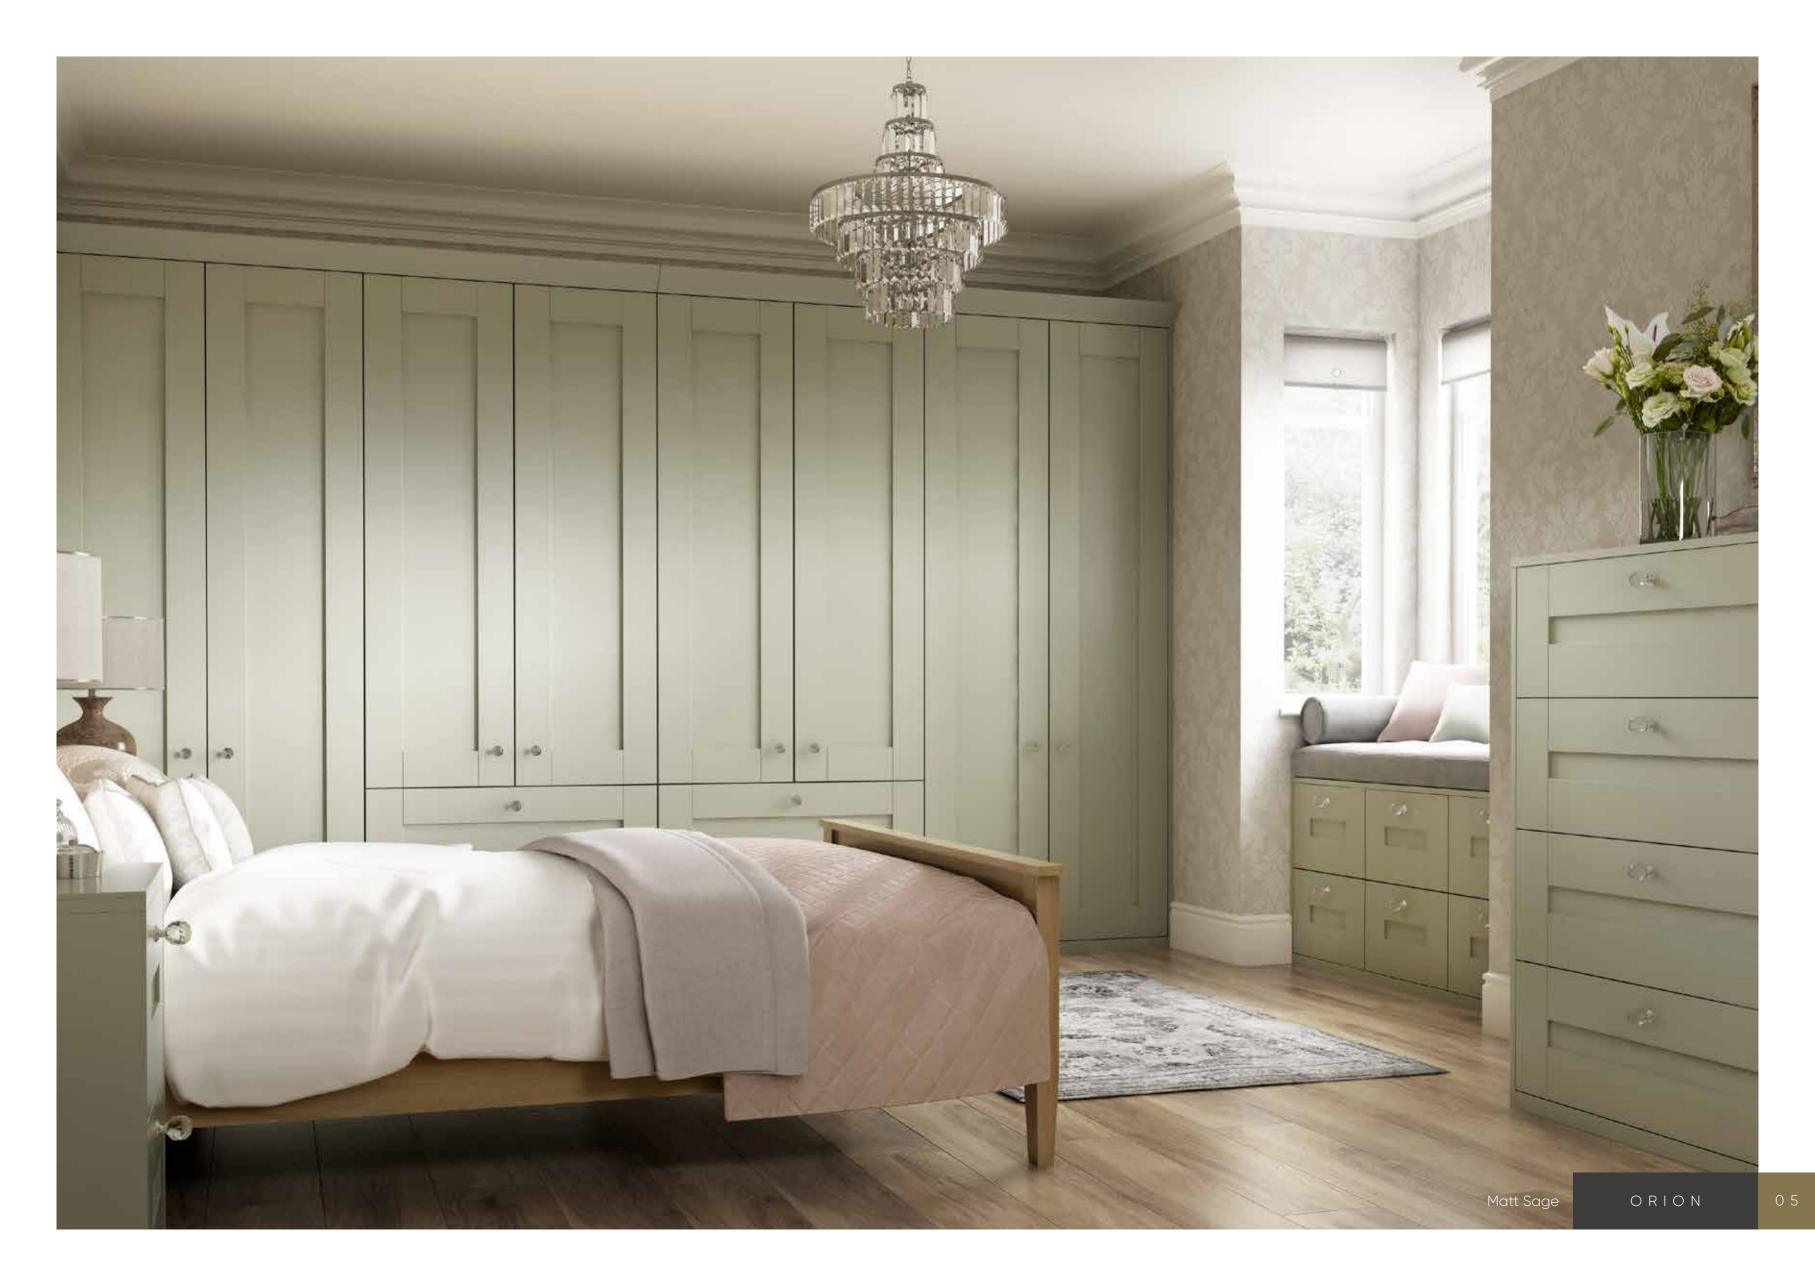

## ORION

An Orion shaker bedroom is characterised by its simplicity and versatility, making it the perfect choice to suit a traditional style of home.

Available in a range of three striking colour options, it showcases a mix of traditional rustic charms alongside modern sleek designs.

#### INSPIRED BY CLASSIC DESIGN

The classic design is emphasised with Orion. Shaker style doors with detailed drawer fronts all add to the overall look.

Complemented by elegant drop handles and decorative cornice on wardrobes will present a homely feel and a bedroom to be proud of.