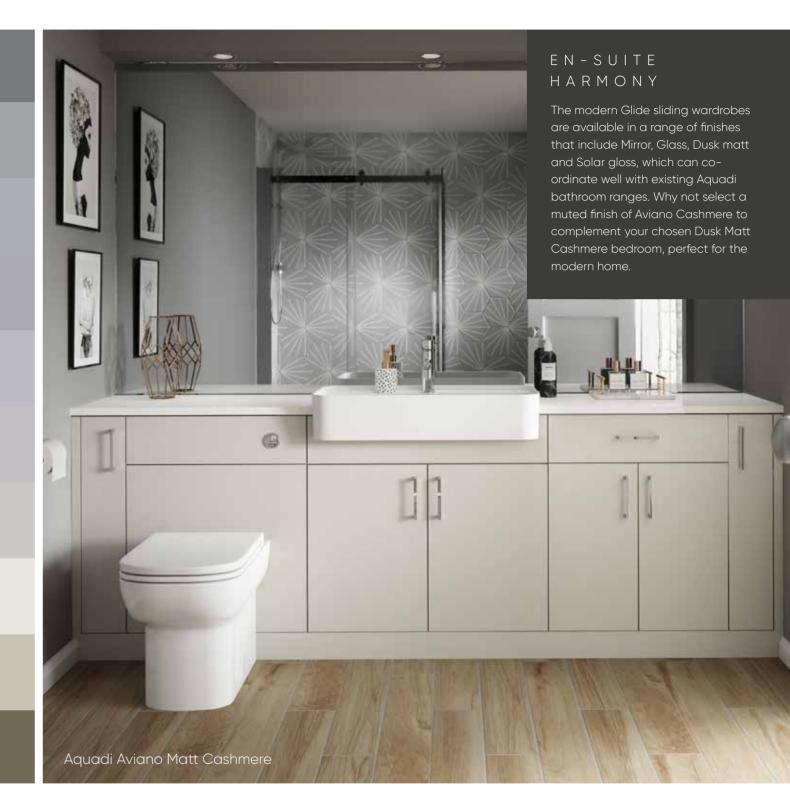

#### BATH AND BED

Including matching bedroom and bathroom furniture in your en-suite designs is possible with the Aquadi range of bathroom furniture. Encouraging a continuous design between bedroom and bathroom with an abundance of finishes to choose from, will present a homely feel. Selecting a warm textured woodgrain finish can be used in conjunction with bright white walls and flooring and chrome accessories to create a real statement within your home.

Aquadi Lucca Matt Pure White Bathroom