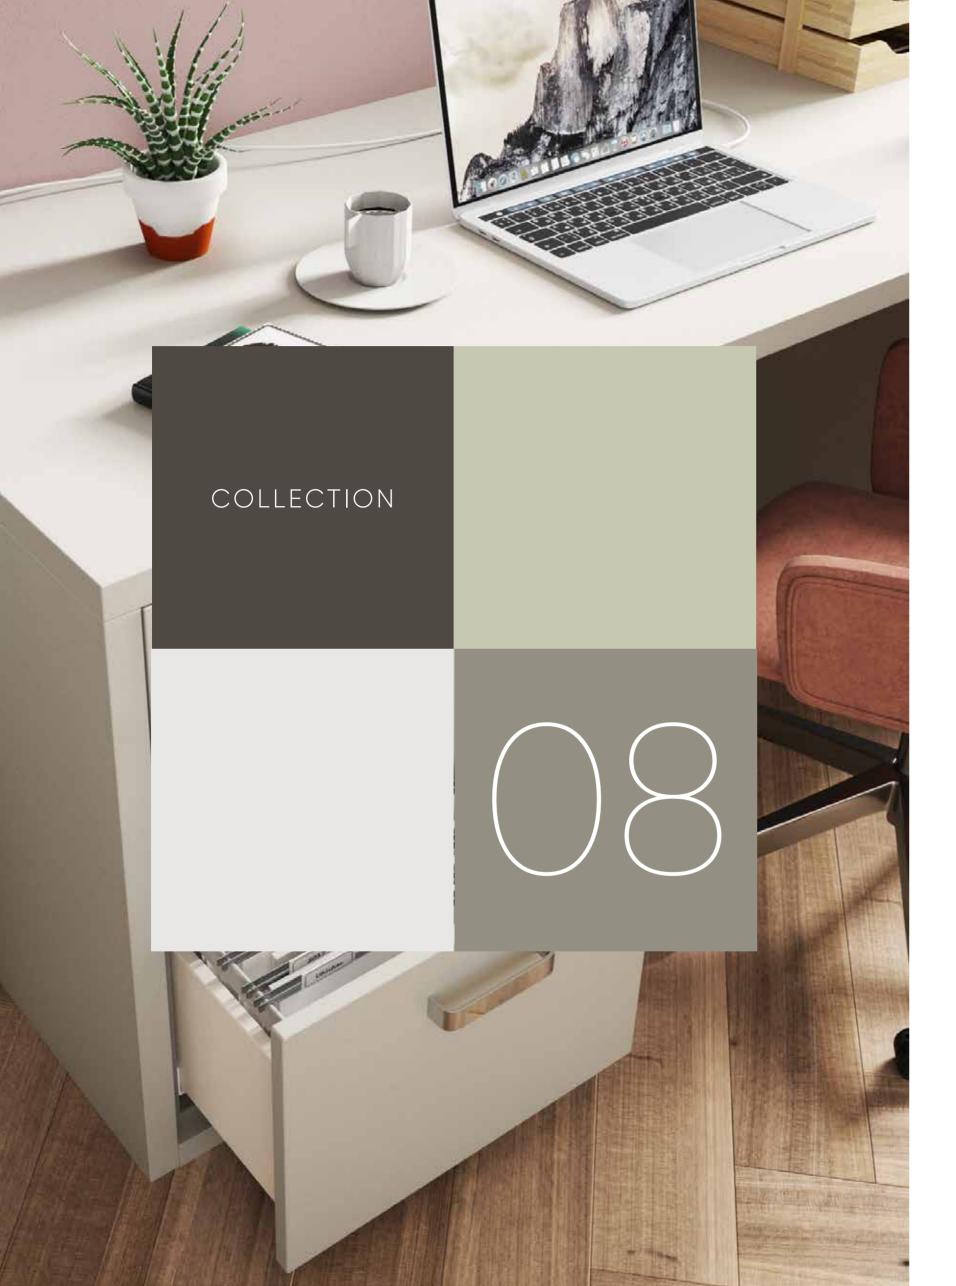

# HOME OFFICE

Create a home office area that works around you and your lifestyle. A range of woodgrain matt and high gloss finishes are available to deliver a space that is both functional and visually striking, whilst matching your chosen Urbano bedroom.

## INSPIRED BY MULTI-FUNCTIONAL LIVING

A selection of drawer front colours and either Cashmere or Dark Oak framing, enables you to mix and match to your hearts content, to suit the style of your home.

Tall and low level filing cabinets, as well as base open cabinets are available to ensure that everything can be neatly filed away to deliver a clutter free office space. Additional locks on filing cabinets also mean that all of those important documents can be safely stored.