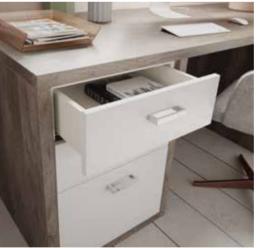

# HOME OFFICE

Create a home office area that works around you and your lifestyle. A range of woodgrain matt and high gloss finishes are available to deliver a space that is both functional and visually striking, whilst matching your chosen Urbano bedroom.

## INSPIRED BY MULTI-FUNCTIONAL LIVING

A selection of drawer front colours and either Cashmere or Dark Oak framing, enables you to mix and match to your hearts content, to suit the style of your home.

Tall and low level filing cabinets, as well as base open cabinets are available to ensure that everything can be neatly filed away to deliver a clutter free office space. Additional locks on filing cabinets also mean that all of those important documents can be safely stored.