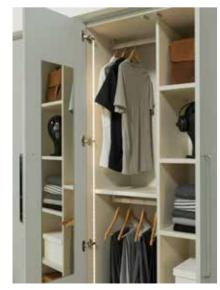

## STORAGE FOR HIM

Internal options to suit your needs. Double hanging can be included for shirts and jackets, whilst shelving columns are perfect for those folded items. Additional larger spaces and push to open drawers can hold those bulkier items such as duvets and pillows.

### STORAGE FOR HER

Wardrobes with plenty of storage space for all of those essential items. Long hanging spaces can be included for full length dresses, whilst compartment dividers are the ideal solution for storing all of those handbags, shoes and hats.

Drawers with internal organisers

Pull out mirror Illuminated hanging rail

Drawers and compartment dividers

Deluxe hanging rail Internal mirror