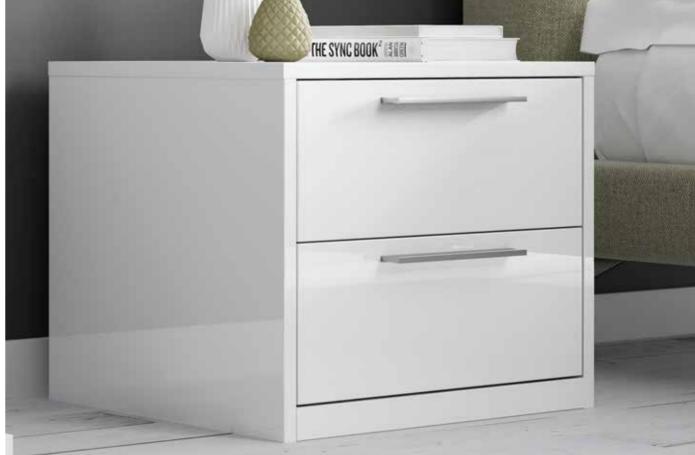

### of shades will help create a bespoke feel, enhancing your unique style and natural flair.

Striking and inviting, complementary colours and hues create a harmonious atmosphere in your bedroom.

Furniture is often the focal point within a bedroom. Wardrobes, chest of drawers and bedside tables all provide ample storage space for those much needed items, providing a clutter-free room. Additional furniture pieces such as a chair can complement the wardrobes and chests chosen, adding to the overall feel.

#### MODERN LIVING

Create a bedroom environment that works around you and your lifestyle. Up-to-the-minute looks with wall hung bedside tables and decorative chrome legs are the pinnacle of modern living. Why not incorporate the latest technologies into your bedroom design with clever storage and lighting options to make the most out of the space available.