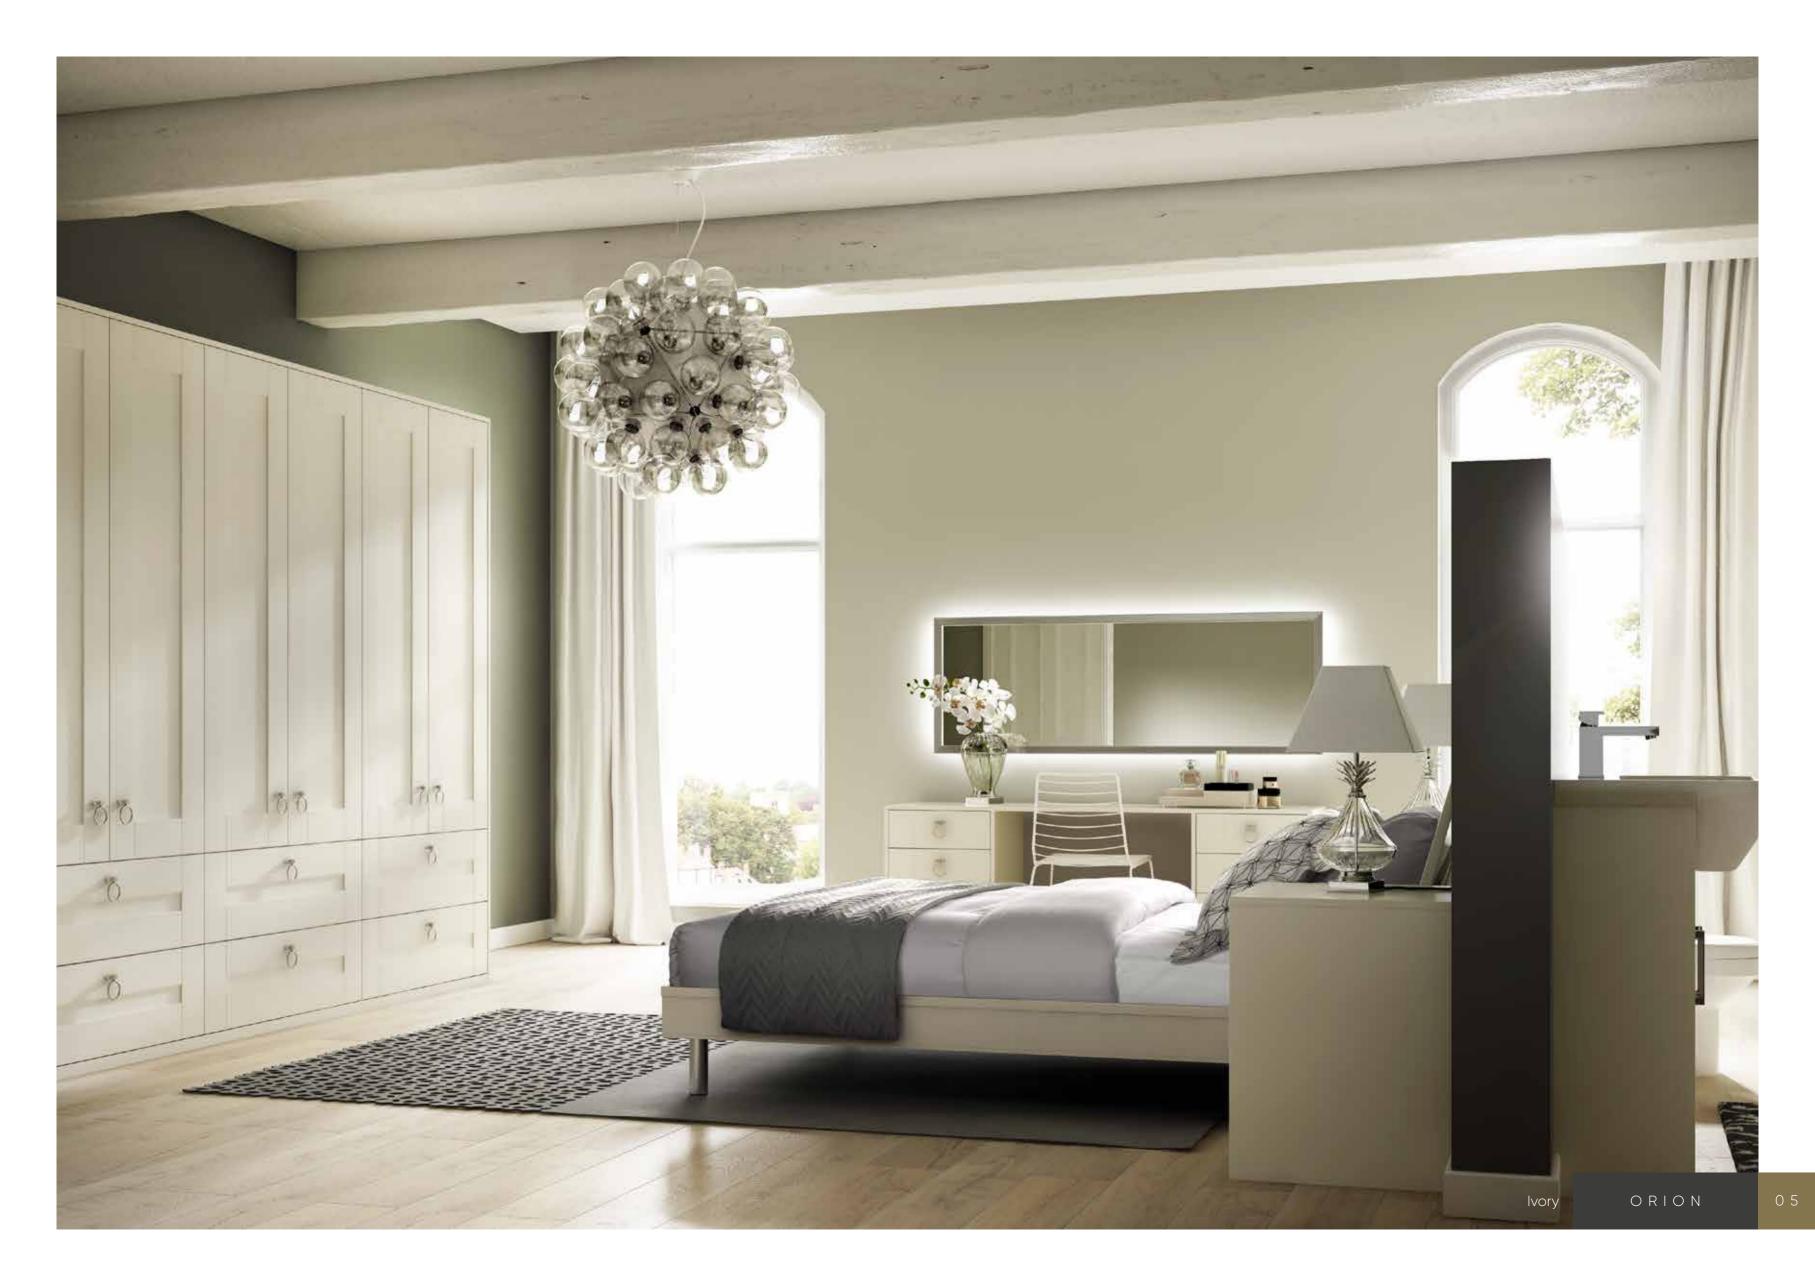

## ORION

An Orion shaker bedroom is characterised by its simplicity and versatility, making it the perfect choice to suit a traditional style of home.

Available in a range of three striking colour options, it showcases a mix of traditional rustic charms alongside modern sleek designs.

#### INSPIRED BY CLASSIC DESIGN

The classic design is emphasised with Orion. Shaker style doors with detailed drawer fronts all add to the overall look.

Complemented by elegant drop handles and decorative cornice on wardrobes will present a homely feel and a bedroom to be proud of.