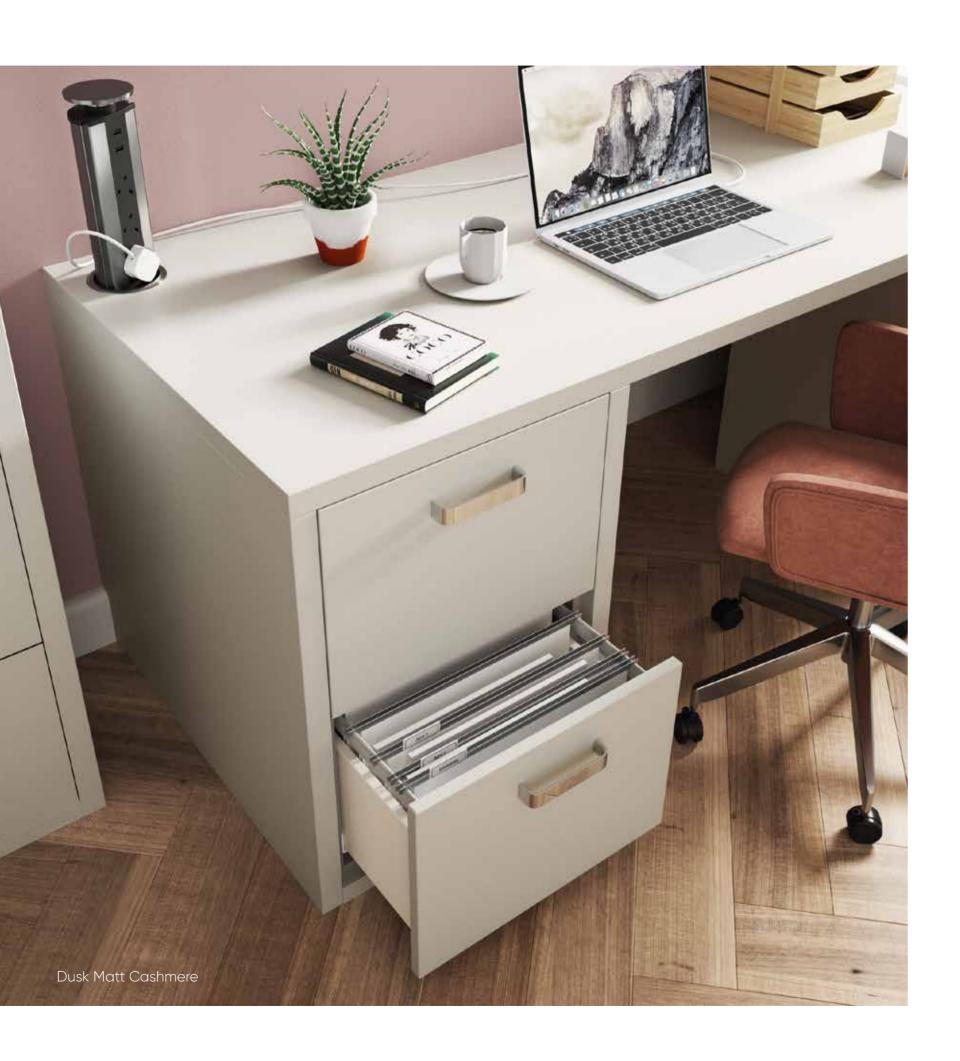

# HOME OFFICE

Create a home office area that works around you and your lifestyle. A range of woodgrain matt and high gloss finishes are available to deliver a space that is both functional and visually striking, whilst matching your chosen Urbano bedroom.

## INSPIRED BY MULTI-FUNCTIONAL LIVING

A selection of drawer front colours and either Cashmere or Dark Oak framing, enables you to mix and match to your hearts content, to suit the style of your home.

Tall and low level filing cabinets, as well as base open cabinets are available to ensure that everything can be neatly filed away to deliver a clutter free office space. Additional locks on filing cabinets also mean that all of those important documents can be safely stored.