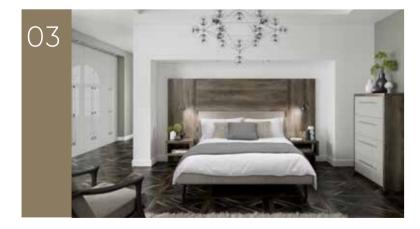

## ORION

An Orion shaker bedroom is characterised by its simplicity and versatility, making it the perfect choice to suit a traditional style of home.

Available in a range of three striking colour options, it showcases a mix of traditional rustic charms alongside modern sleek designs.

#### INSPIRED BY CLASSIC DESIGN

The classic design is emphasised with Orion. Shaker style doors with detailed drawer fronts all add to the overall look.

Complemented by elegant drop handles and decorative cornice on wardrobes will present a homely feel and a bedroom to be proud of.