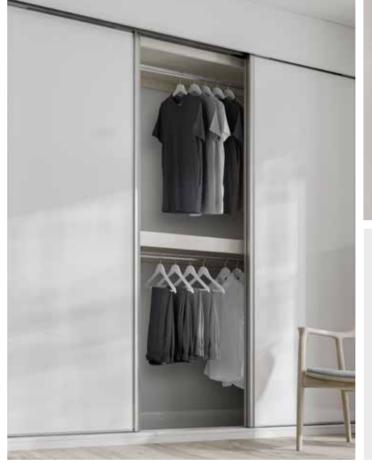

With storage solutions to suit your needs

be incorporated around you and your lifestyle. Full height hanging for dresses or half height hanging for shirts can be

Cleverly designed internal options can designed along with larger shelving options for those bulkier items.

## STORAGE FOR HIM

Internal options to suit your needs. Double hanging can be included for shirts and jackets, whilst shelving columns are perfect for those folded items. Additional larger spaces and push to open drawers can hold those bulkier items such as duvets and pillows.

### STORAGE FOR HER

Wardrobes with plenty of storage space for all of those essential items. Long hanging spaces can be included for full length dresses, whilst compartment dividers are the ideal solution for storing all of those handbags, shoes and hats.