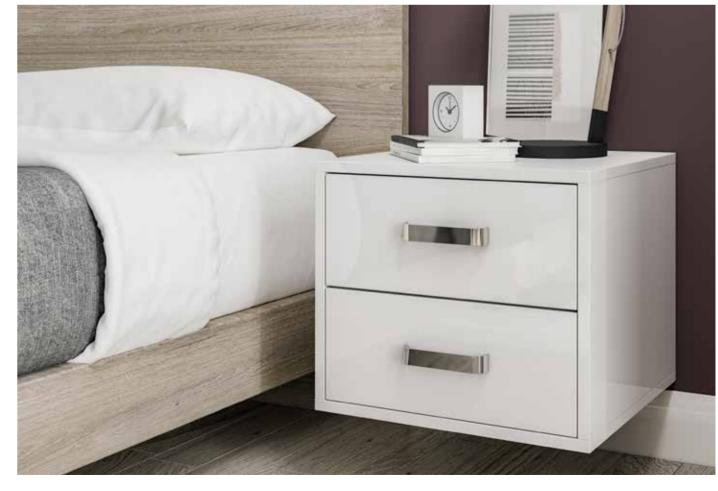

### DAWN

Dawn is available in a contemporary woodgrain effect finish, perfect for the modern home. The subtle texture and thin framing panels all add character and definition to your bedroom design, whilst coordinating well with a wide range of accessories and finishing touches.

#### INSPIRED BY MODERN LIVING

The subtle woodgrain texture of Dawn is the perfect option for those seeking a touch of modern elegance.
Why not include a pair of wall hung bedside cabinets with the thin framing for a truly chic look to your overall bedroom design?