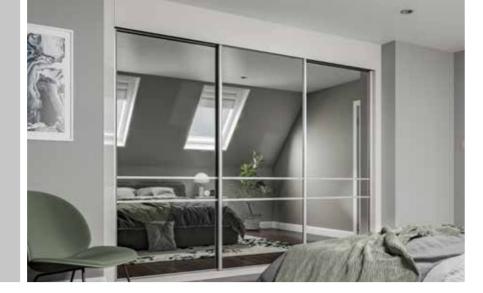

# GLIDE

Glide is our versatile sliding wardrobe collection, available in a wide range of colour options and styles. The sliding doors are mounted onto a minimalist frame and provides ample storage space for those much needed items. This design style reflects urban living at its best.

Inspired By Urban Living

Whatever your style, Glide Sliding
Wardrobes are available with finishes
to suit the interior décor of your home.
Both Aluminium and Anthracite profiles
are available with every Glide finish to
make your bedroom truely unique.

#### INSPIRED BY URBAN LIVING

Glide sliding wardrobes are ideal for alcoves and smaller bedrooms. They are available with plenty of internal options that include hanging rails, shelves, open boxes, shoe shelves and push to open drawers, which can be used in harmony with one another to neatly hide away all of those essential items. Alternative design ideas can include using the sliding doors to reveal an adjoining dressing room or matching en-suite.