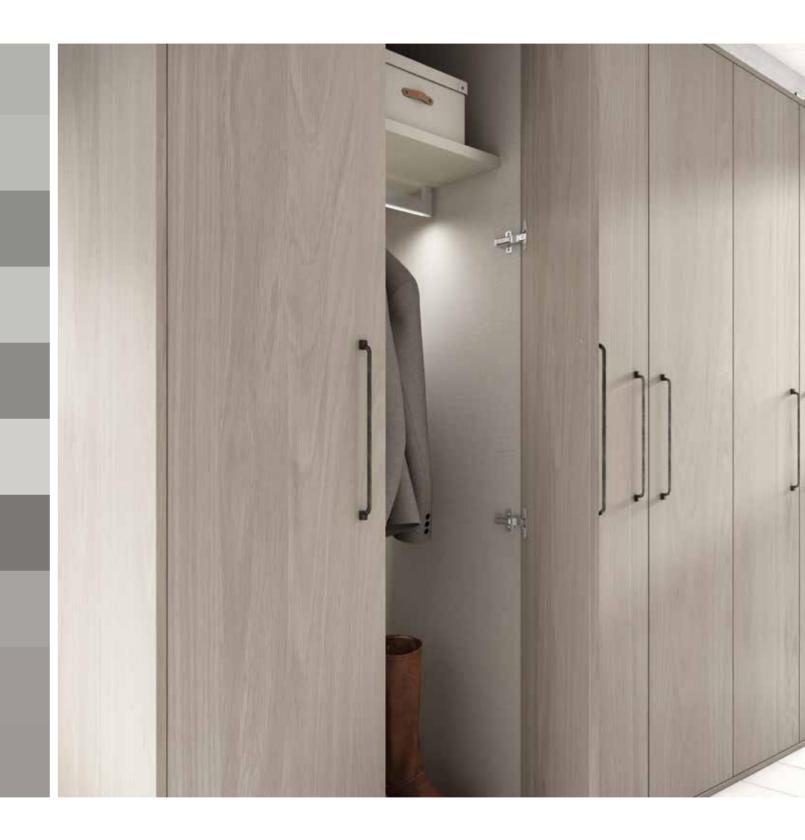

# S L I D I N G W A R D R O B E S

Sliding Wardrobes offer the same full cabinet design as standard Urbano ranges and are available in a selection of stunning Dusk Matt and Solar Gloss finishes. The large sliding doors neatly hide away all of those essential items, providing a clutter free bedroom, perfect for the modern home.

Inspired By Minimalist Living

The large sliding doors effortlessly open and close, revealing a combination of storage solutions. These are available with a large contemporary chrome handle, which is also available in smaller versions for chests and bedside tables. The final look presents minimalist living at its best.

#### INSPIRED BY MINIMALIST LIVING

Minimalist living is shown off at its best with this offer of Sliding Wardrobes. The cabinets can be designed in a freestanding format to present an ultra-cool European design style. The addition of internal options that include hanging rails, shelves and compartment dividers will present a bedroom that complements your modern lifestyle.