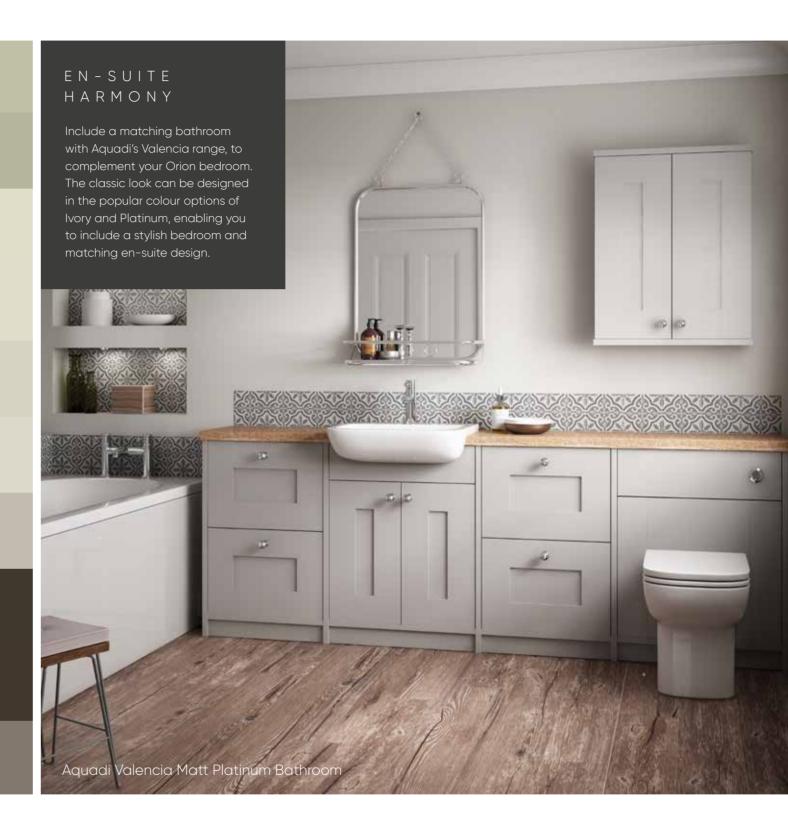

#### BATH AND BED

Including matching bedroom and bathroom furniture in your en-suite designs is possible with the Aquadi range of bathroom furniture. Encouraging a continuous design between bedroom and bathroom with an abundance of finishes to choose from, will present a homely feel. Selecting a warm textured woodgrain finish can be used in conjunction with bright white walls and flooring and chrome accessories to create a real statement within your home.