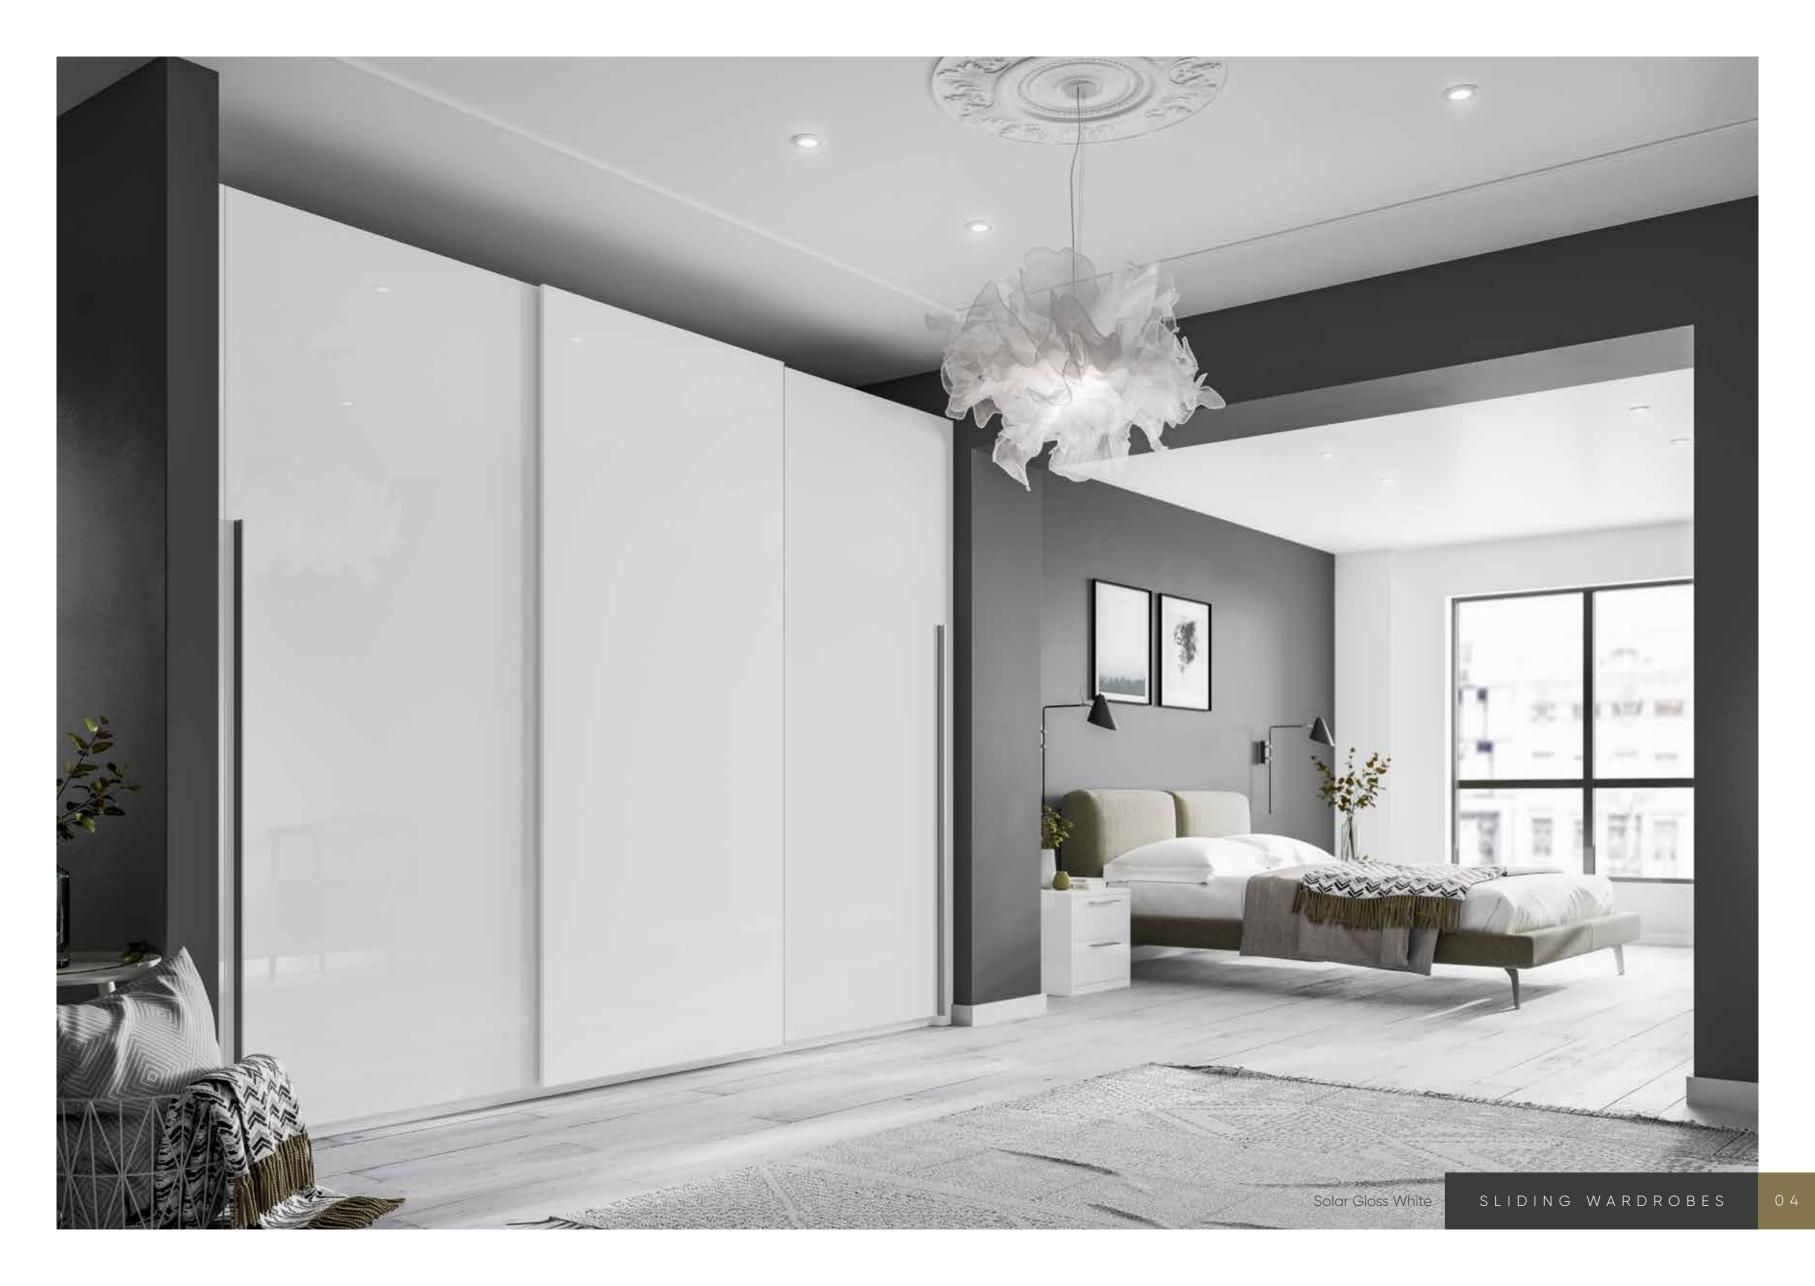

# S L I D I N G W A R D R O B E S

Sliding Wardrobes offer the same full cabinet design as standard Urbano ranges and are available in a selection of stunning Dusk Matt and Solar Gloss finishes. The large sliding doors neatly hide away all of those essential items, providing a clutter free bedroom, perfect for the modern home.

Inspired By Minimalist Living

The large sliding doors effortlessly open and close, revealing a combination of storage solutions. These are available with a large contemporary chrome handle, which is also available in smaller versions for chests and bedside tables. The final look presents minimalist living at its best.

#### INSPIRED BY MINIMALIST LIVING

Minimalist living is shown off at its best with this offer of Sliding Wardrobes. The cabinets can be designed in a freestanding format to present an ultra-cool European design style. The addition of internal options that include hanging rails, shelves and compartment dividers will present a bedroom that complements your modern lifestyle.