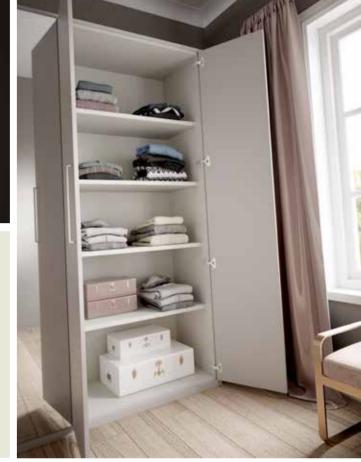

Tired of having no storage space

Does your wardrobe currently look like this with clothes struggling to fit in and the inability to find something when you need it most? Then why not upgrade to an Urbano wardrobe with storage solutions to fit around you and your lifestyle?

Upgrade to an Urbano wardrobe

> An Urbano wardrobe can be designed into the space available in your bedroom and included with an abundance of internal options to ensure that everything has a place. The end result will leave you with a clutter free bedroom that you'll be proud of.

With storage solutions to suit your needs

be incorporated around you and your lifestyle. Full height hanging for dresses or half height hanging for shirts can be

Cleverly designed internal options can designed along with larger shelving options for those bulkier items.

## STORAGE FOR HIM

Internal options to suit your needs. Double hanging can be included for shirts and jackets, whilst shelving columns are perfect for those folded items. Additional larger spaces and push to open drawers can hold those bulkier items such as duvets and pillows.

### STORAGE FOR HER

Wardrobes with plenty of storage space for all of those essential items. Long hanging spaces can be included for full length dresses, whilst compartment dividers are the ideal solution for storing all of those handbags, shoes and hats.