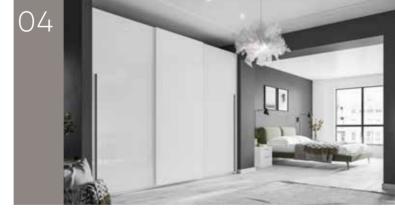

# S L I D I N G W A R D R O B E S

Sliding Wardrobes offer the same full cabinet design as standard Urbano ranges and are available in a selection of stunning Dusk Matt and Solar Gloss finishes. The large sliding doors neatly hide away all of those essential items, providing a clutter free bedroom, perfect for the modern home.

Inspired By Minimalist Living

The large sliding doors effortlessly open and close, revealing a combination of storage solutions. These are available with a large contemporary chrome handle, which is also available in smaller versions for chests and bedside tables. The final look presents minimalist living at its best.

#### INSPIRED BY MINIMALIST LIVING

Minimalist living is shown off at its best with this offer of Sliding Wardrobes. The cabinets can be designed in a freestanding format to present an ultra-cool European design style. The addition of internal options that include hanging rails, shelves and compartment dividers will present a bedroom that complements your modern lifestyle.