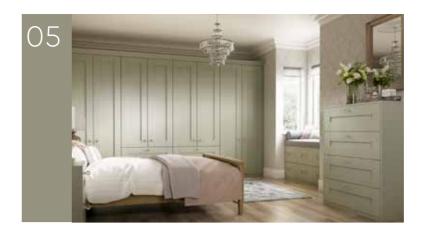

## LUNAR

Lunar is available in a wide range of carefully selected matt painted colours from darker

Clay or Sage to a light and refreshing Platinum or Chalk White. Its simplicity and versatility fits well with the earthy colour pallet to complement the popular Scandi style.

Inspired By Scandi Style

Include a glass countertop on dressing tables, chests and bedside tables to complete the look and protect those painted surfaces.

#### INSPIRED BY SCANDI STYLE

The smooth matt finish of Lunar presents a contemporary option for your bedroom. Include matching or contrasting framing to present a focal point that blends with the existing style of your home. Include stunning chrome handles and ensure that cleverly designed storage solutions are incorporated to present a clutter free bedroom design.