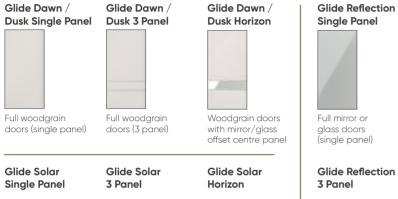

### GLIDE STYLES

Follow the 5 easy steps below to choose the desired style of Glide sliding wardrobes for your bedroom.

#### Step 1 - Choose your range

#### Full gloss doors Full gloss doors (single panel)

Gloss doors with mirror/alass offset

#### glass doors (3 panel) Step 2 - Choose your main door finish

Glide Dawn / Dusk - Glide Dawn / Dusk Horizon

**Solar Gloss** 

**Solar Gloss** 

White

Glide Solar / Glide Solar Horizon

#### Step 3 - Choose your offset centre panel finish (if applicable)

**Grev Glass** 

Glide Dawn / Dusk Horizon - Glide Solar Horizon

#### Step 4 - Choose your door profile

Step 5 - Choose your framing finish

Cashmere

Ivory