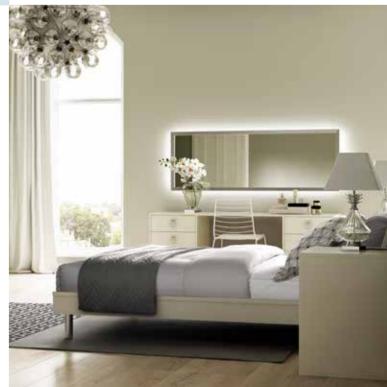

## ORION

An Orion shaker bedroom is characterised by its simplicity and versatility, making it the perfect choice to suit a traditional style of home.

Available in a range of three striking colour options, it showcases a mix of traditional rustic charms alongside modern sleek designs.

#### INSPIRED BY CLASSIC DESIGN

The classic design is emphasised with Orion. Shaker style doors with detailed drawer fronts all add to the overall look.

Complemented by elegant drop handles and decorative cornice on wardrobes will present a homely feel and a bedroom to be proud of.