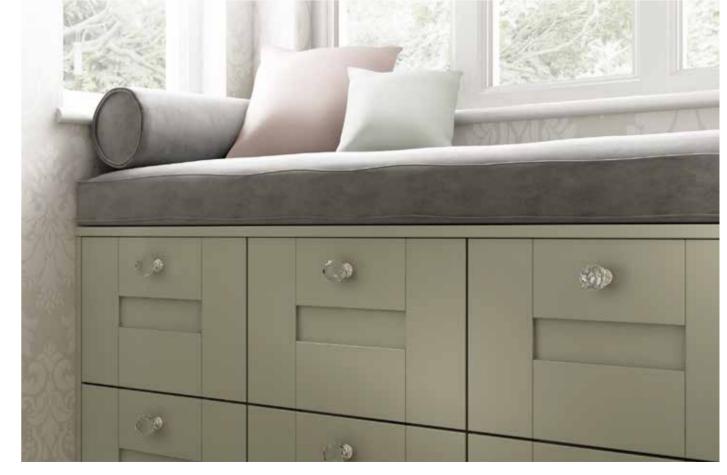

## LUNAR

Lunar is available in a wide range of carefully selected matt painted colours from darker

Clay or Sage to a light and refreshing Platinum or Chalk White. Its simplicity and versatility fits well with the earthy colour pallet to complement the popular Scandi style.

#### INSPIRED BY SCANDI STYLE

The smooth matt finish of Lunar presents a contemporary option for your bedroom. Include matching or contrasting framing to present a focal point that blends with the existing style of your home. Include stunning chrome handles and ensure that cleverly designed storage solutions are incorporated to present a clutter free bedroom design.