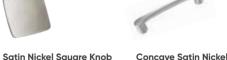

### HANDLES

A selection of handles are available to suit the style of furniture chosen. From contemporary chrome to more decorative handles for a traditional look.

Kensington Pull Handle Handle Centres: 32mm

Concave Satin Nickel Handle

Chrome Glitter Square Knob Handle Centres: 32mm

Chrome Handle Handle Centres: 320mm

Antique Nickel D Handle

Handle Centres: 320mn

Titanium Bronze

Option 60

Small Bar Handle