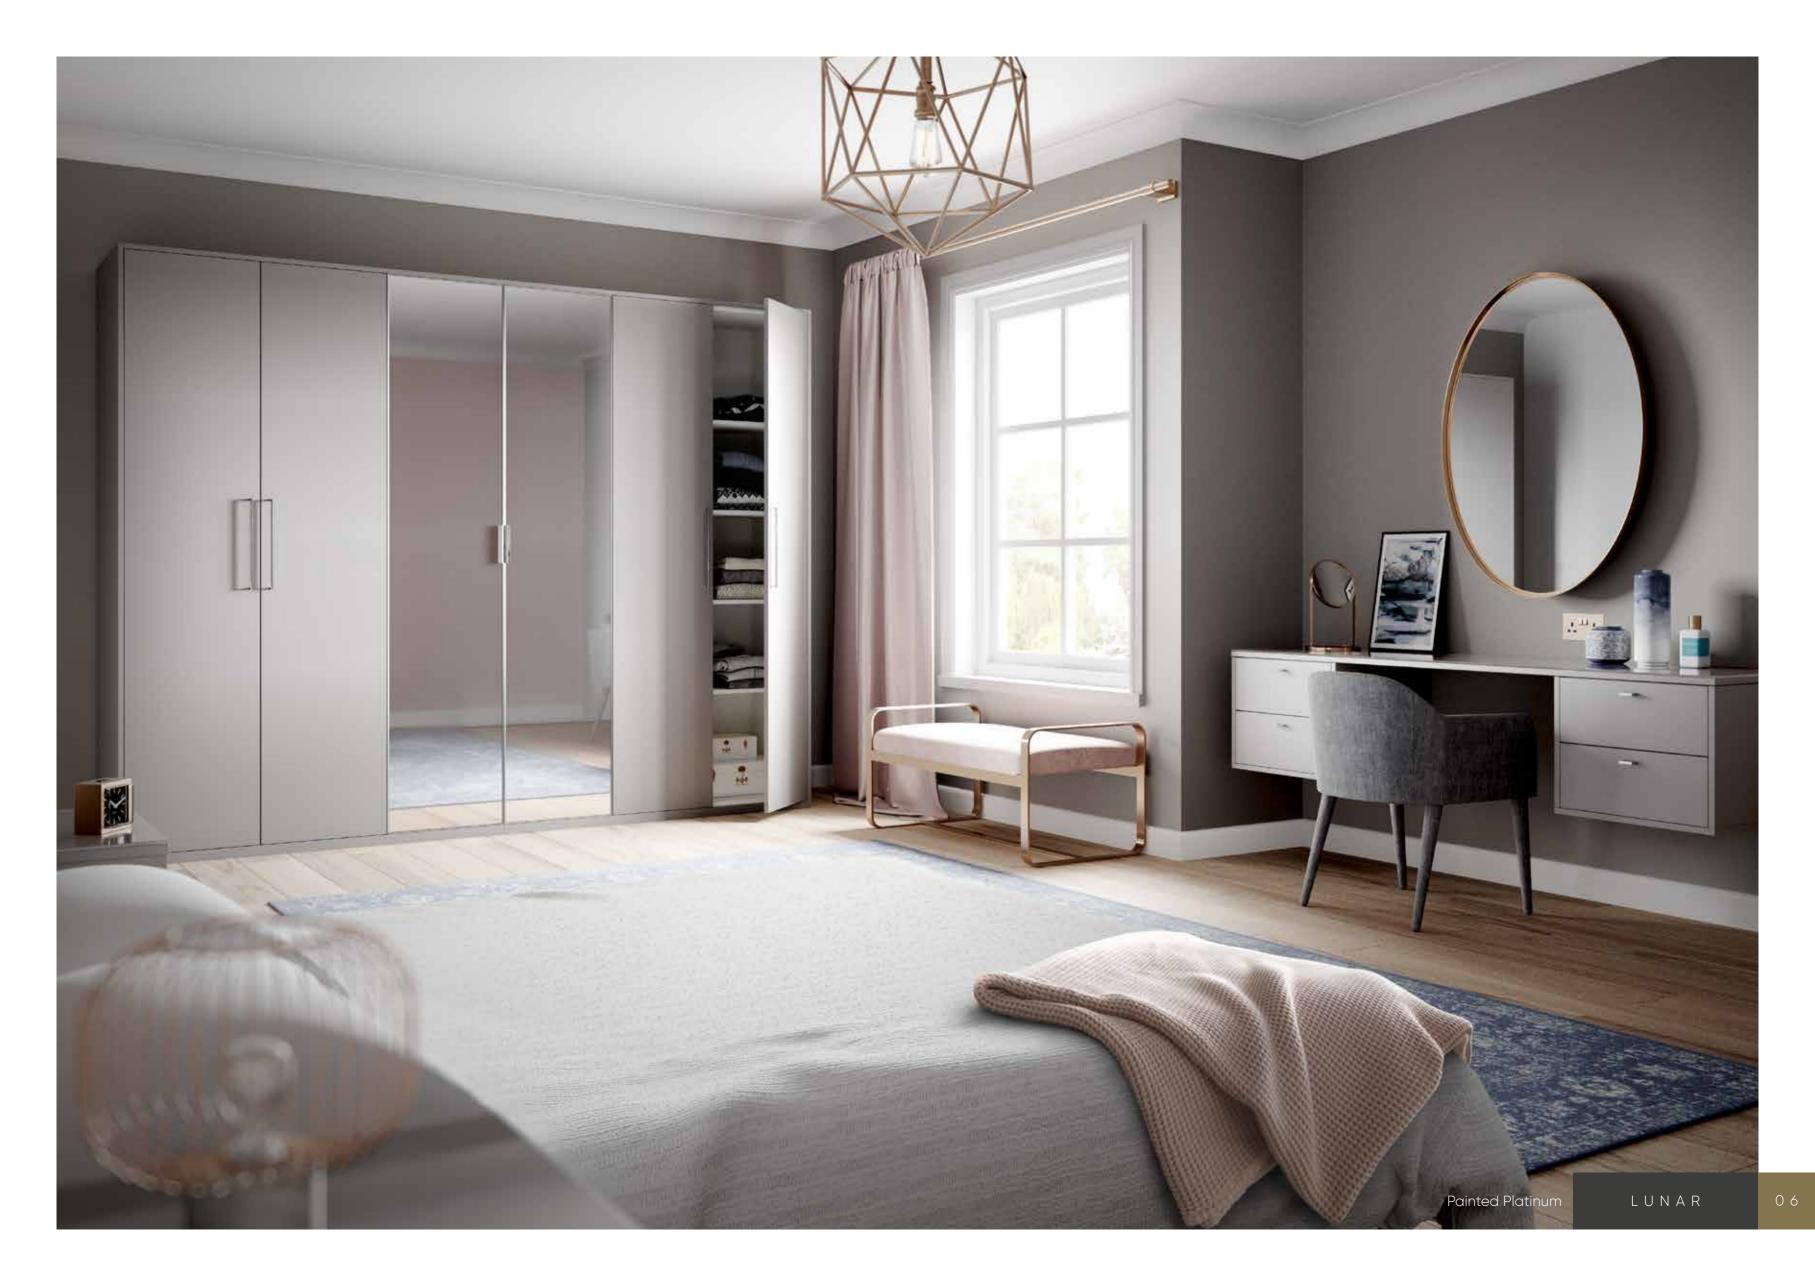

## LUNAR

Lunar is available in a wide range of carefully selected matt painted colours from darker

Clay or Sage to a light and refreshing Platinum or Chalk White. Its simplicity and versatility fits well with the earthy colour pallet to complement the popular Scandi style.

#### INSPIRED BY SCANDI STYLE

The smooth matt finish of Lunar presents a contemporary option for your bedroom. Include matching or contrasting framing to present a focal point that blends with the existing style of your home. Include stunning chrome handles and ensure that cleverly designed storage solutions are incorporated to present a clutter free bedroom design.