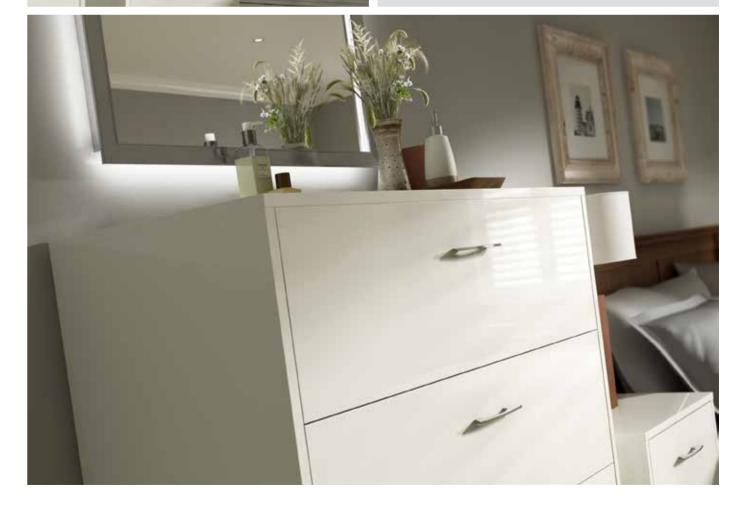

# SOLAR

Solar presents a range of high gloss finishes which include Cashmere, Ivory, Platinum and White. Cool, sleek and minimalist is the design focus of this range, providing a popular and contemporary style for your bedroom.

Inspired By Contemporary Style

The high gloss finishes reflect light back into the room creating the feeling of space. Wardrobes and chests work well all as one gloss colour, or can be framed in a contrasting Dusk woodgrain effect finish for a stylish and contemporary look and feel.

#### INSPIRED BY CONTEMPORARY STYLE

Contemporary style is shown off at its best with Solar. High gloss doors provide a cool, minimalist feel that accentuates simple design lines. Wardrobes, chests and bedside tables can be designed in either a freestanding or fitted option to deliver the perfect bedroom that works around you.