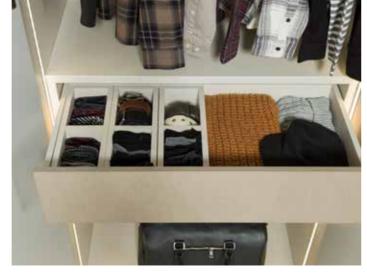

With storage solutions to suit your needs

be incorporated around you and your lifestyle. Full height hanging for dresses or half height hanging for shirts can be

Cleverly designed internal options can designed along with larger shelving options for those bulkier items.

## STORAGE FOR HIM

Internal options to suit your needs. Double hanging can be included for shirts and jackets, whilst shelving columns are perfect for those folded items. Additional larger spaces and push to open drawers can hold those bulkier items such as duvets and pillows.

Drawers with internal organisers

Pull out mirror Illuminated hanging rail

Drawers and compartment dividers

Deluxe hanging rail Internal mirror