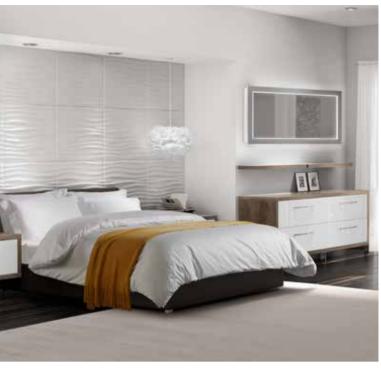

### DAWN

Dawn is available in a contemporary woodgrain effect finish, perfect for the modern home. The subtle texture and thin framing panels all add character and definition to your bedroom design, whilst coordinating well with a wide range of accessories and finishing touches.

#### INSPIRED BY MODERN LIVING

The subtle woodgrain texture of Dawn is the perfect option for those seeking a touch of modern elegance.
Why not include a pair of wall hung bedside cabinets with the thin framing for a truly chic look to your overall bedroom design?