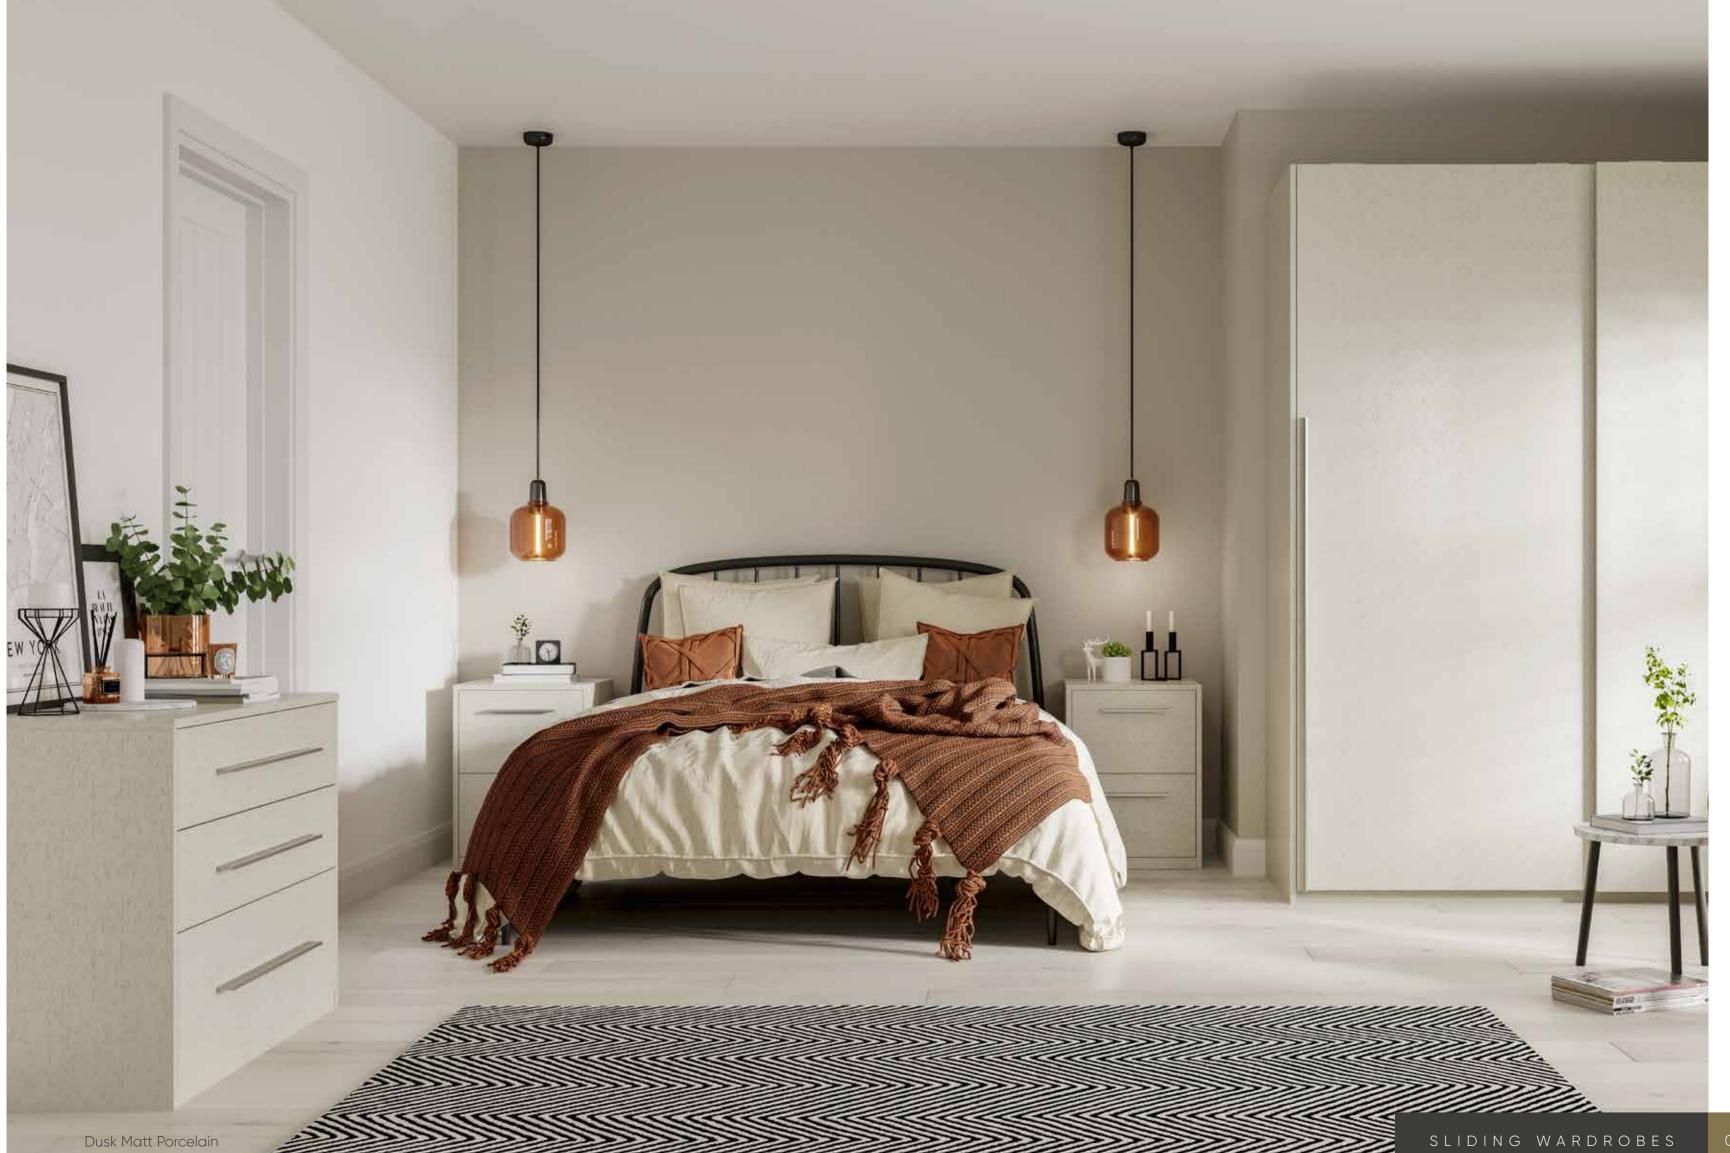

# S L I D I N G W A R D R O B E S

Sliding Wardrobes offer the same full cabinet design as standard Urbano ranges and are available in a selection of stunning Dusk Matt and Solar Gloss finishes. The large sliding doors neatly hide away all of those essential items, providing a clutter free bedroom, perfect for the modern home.

Inspired By Minimalist Living

The large sliding doors effortlessly open and close, revealing a combination of storage solutions. These are available with a large contemporary chrome handle, which is also available in smaller versions for chests and bedside tables. The final look presents minimalist living at its best.

#### INSPIRED BY MINIMALIST LIVING

Minimalist living is shown off at its best with this offer of Sliding Wardrobes. The cabinets can be designed in a freestanding format to present an ultra-cool European design style. The addition of internal options that include hanging rails, shelves and compartment dividers will present a bedroom that complements your modern lifestyle.