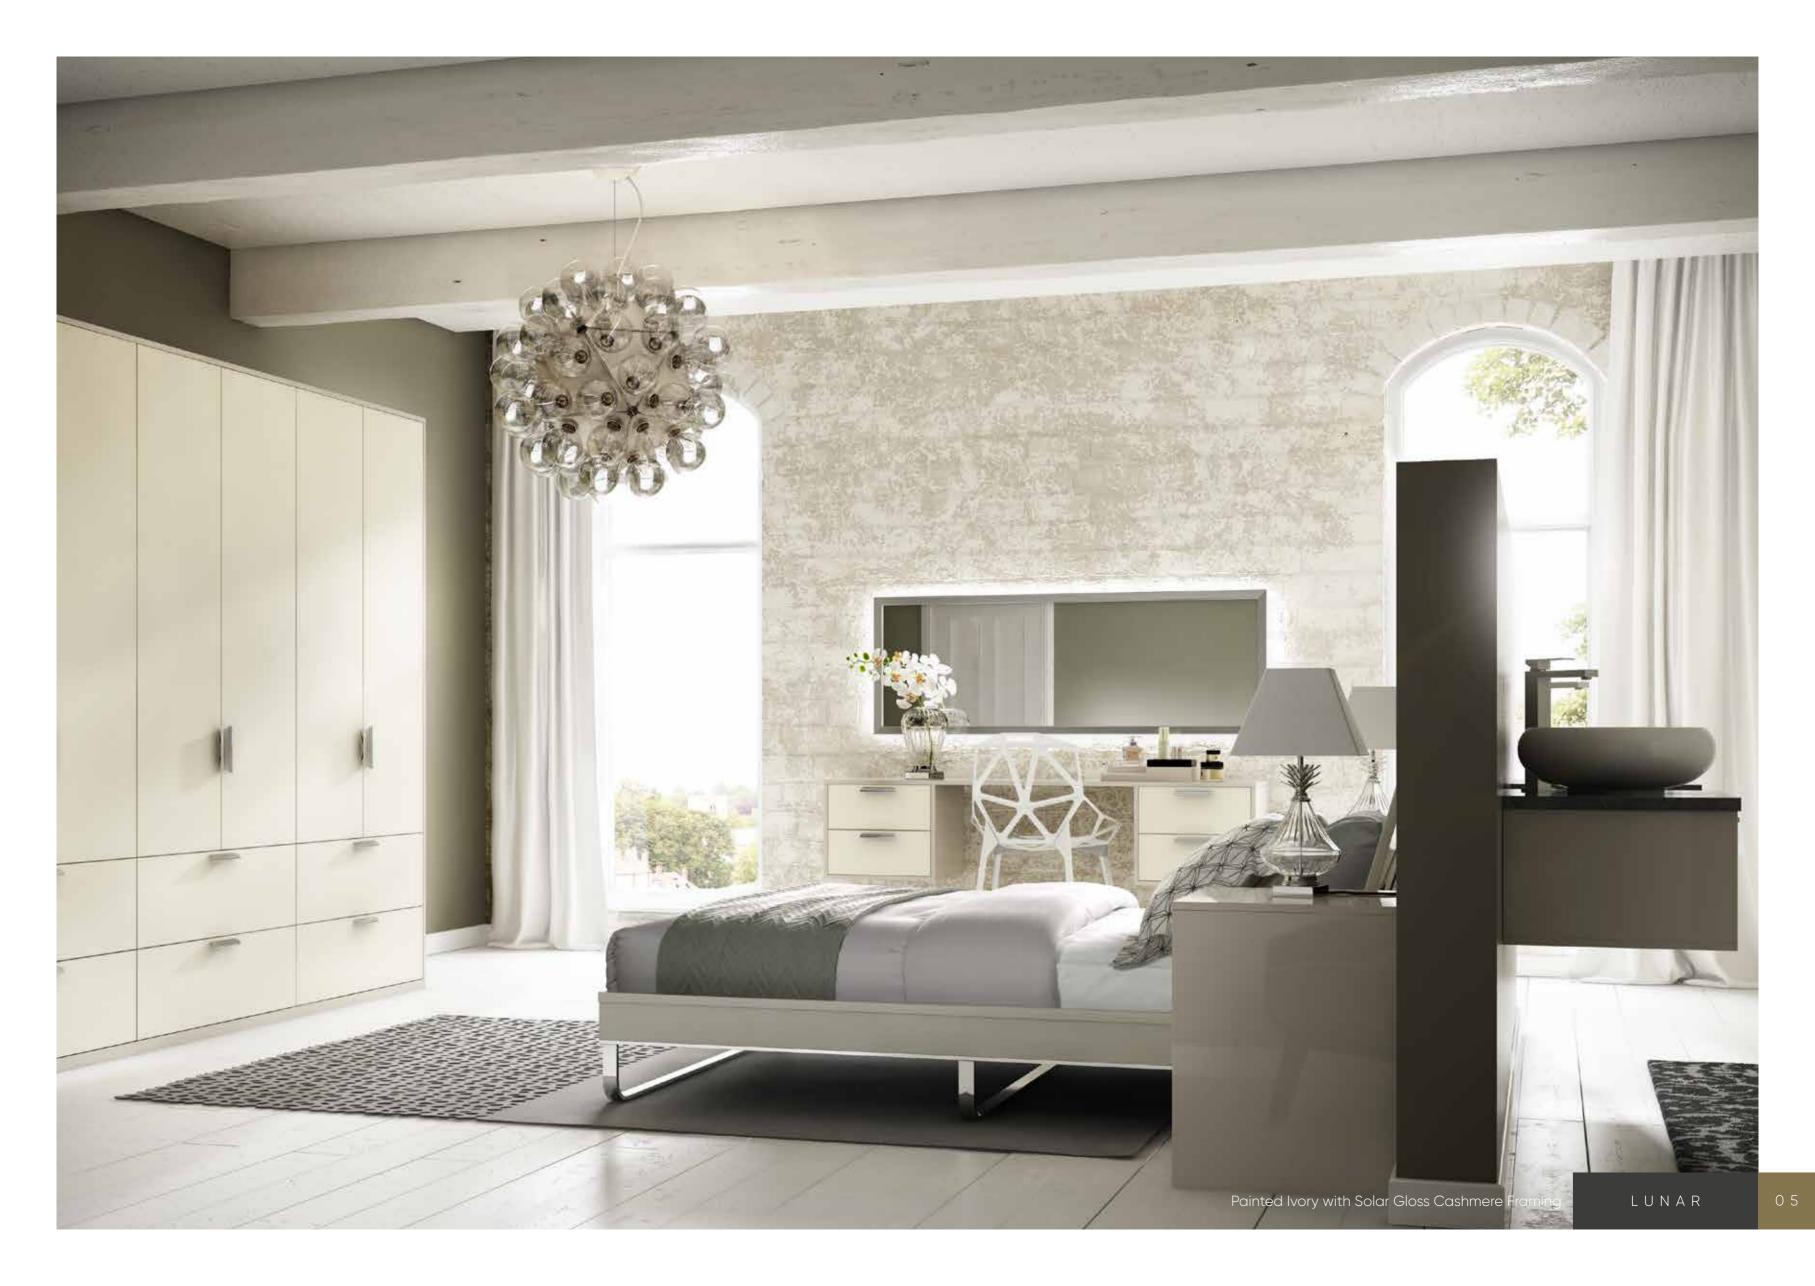

## LUNAR

Lunar is available in a wide range of carefully selected matt painted colours from darker

Clay or Sage to a light and refreshing Platinum or Chalk White. Its simplicity and versatility fits well with the earthy colour pallet to complement the popular Scandi style.

Inspired By Scandi Style

Include a glass countertop on dressing tables, chests and bedside tables to complete the look and protect those painted surfaces.

#### INSPIRED BY SCANDI STYLE

The smooth matt finish of Lunar presents a contemporary option for your bedroom. Include matching or contrasting framing to present a focal point that blends with the existing style of your home. Include stunning chrome handles and ensure that cleverly designed storage solutions are incorporated to present a clutter free bedroom design.