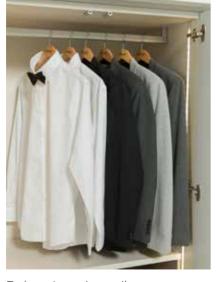

## STORAGE FOR HIM

Internal options to suit your needs. Double hanging can be included for shirts and jackets, whilst shelving columns are perfect for those folded items. Additional larger spaces and push to open drawers can hold those bulkier items such as duvets and pillows.