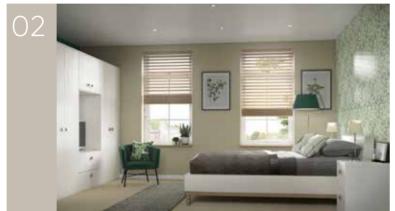

# SOLAR

Solar presents a range of high gloss finishes which include Cashmere, Ivory, Platinum and White. Cool, sleek and minimalist is the design focus of this range, providing a popular and contemporary style for your bedroom.

Inspired By Contemporary Style

The high gloss finishes reflect light back into the room creating the feeling of space. Wardrobes and chests work well all as one gloss colour, or can be framed in a contrasting Dusk woodgrain effect finish for a stylish and contemporary look and feel.

#### INSPIRED BY CONTEMPORARY STYLE

Contemporary style is shown off at its best with Solar. High gloss doors provide a cool, minimalist feel that accentuates simple design lines. Wardrobes, chests and bedside tables can be designed in either a freestanding or fitted option to deliver the perfect bedroom that works around you.