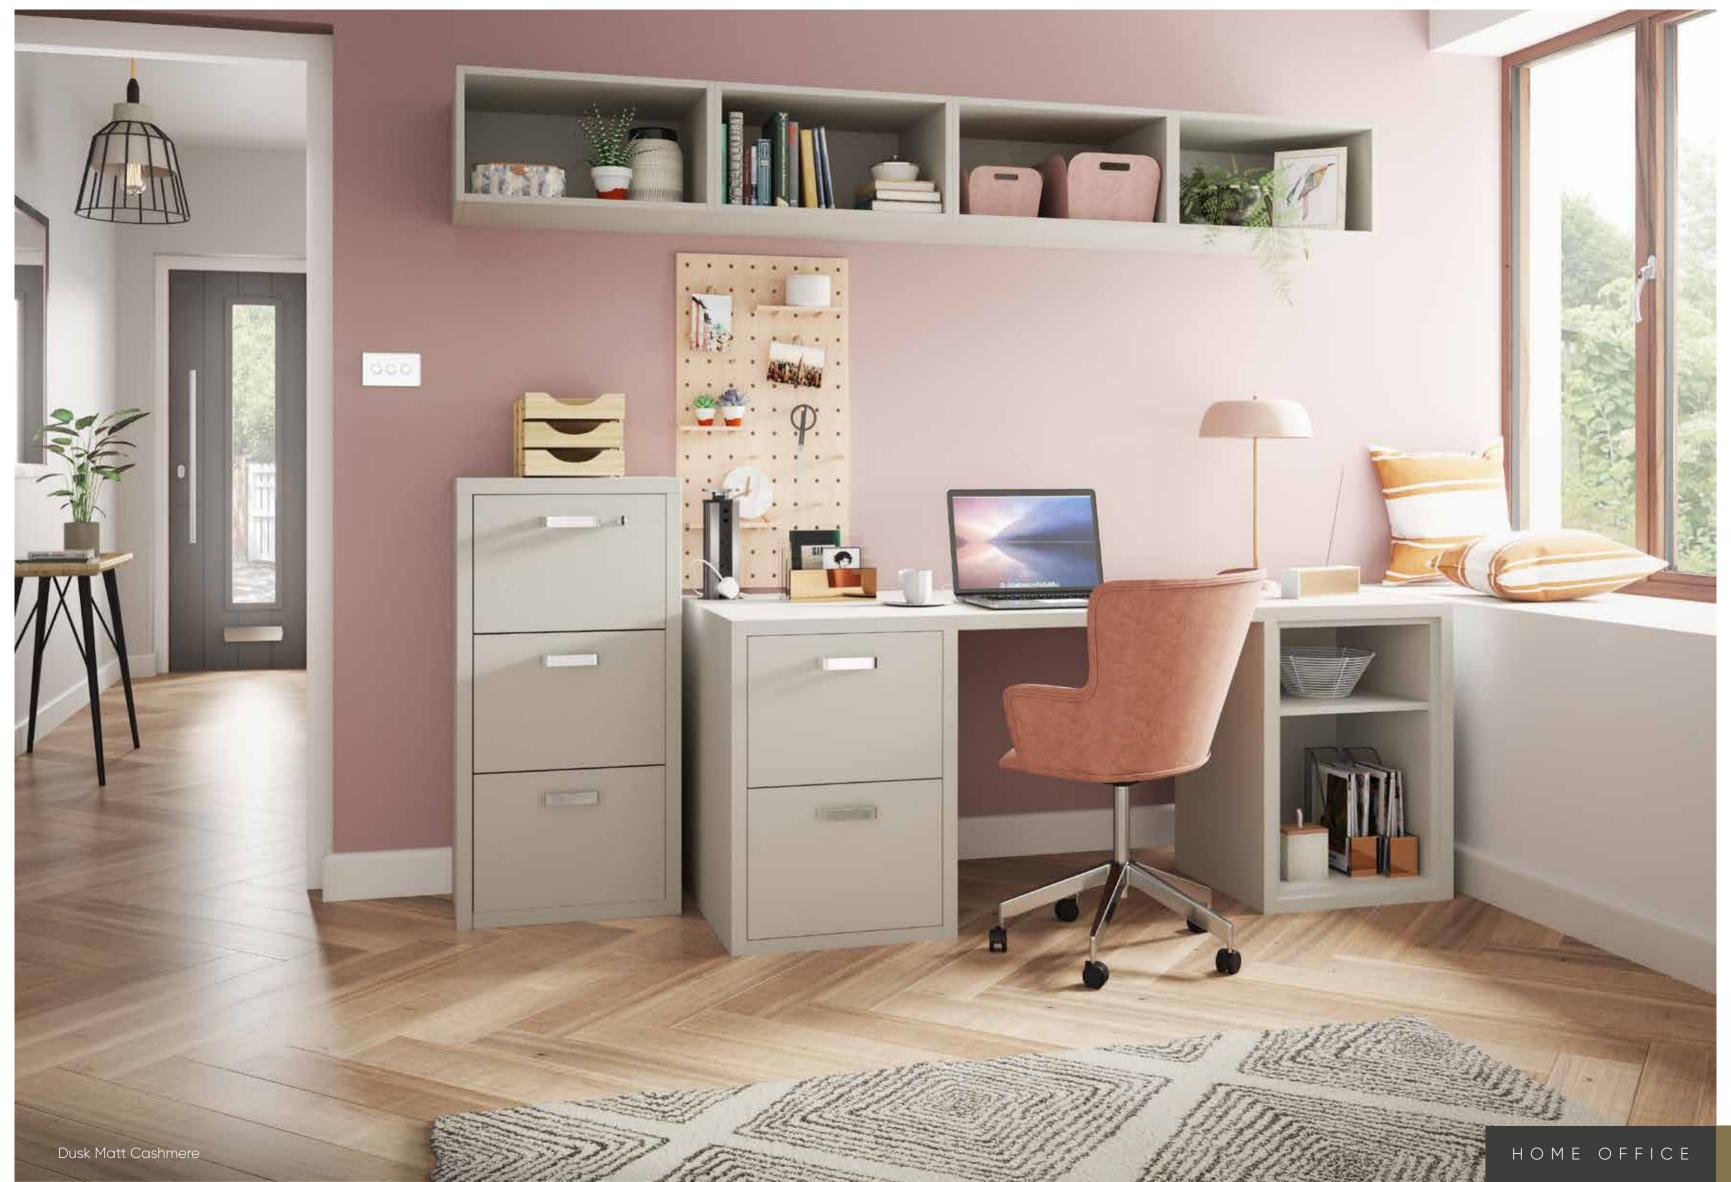

# HOME OFFICE

Create a home office area that works around you and your lifestyle. A range of woodgrain matt and high gloss finishes are available to deliver a space that is both functional and visually striking, whilst matching your chosen Urbano bedroom.

## INSPIRED BY MULTI-FUNCTIONAL LIVING

A selection of drawer front colours and either Cashmere or Dark Oak framing, enables you to mix and match to your hearts content, to suit the style of your home.

Tall and low level filing cabinets, as well as base open cabinets are available to ensure that everything can be neatly filed away to deliver a clutter free office space. Additional locks on filing cabinets also mean that all of those important documents can be safely stored.