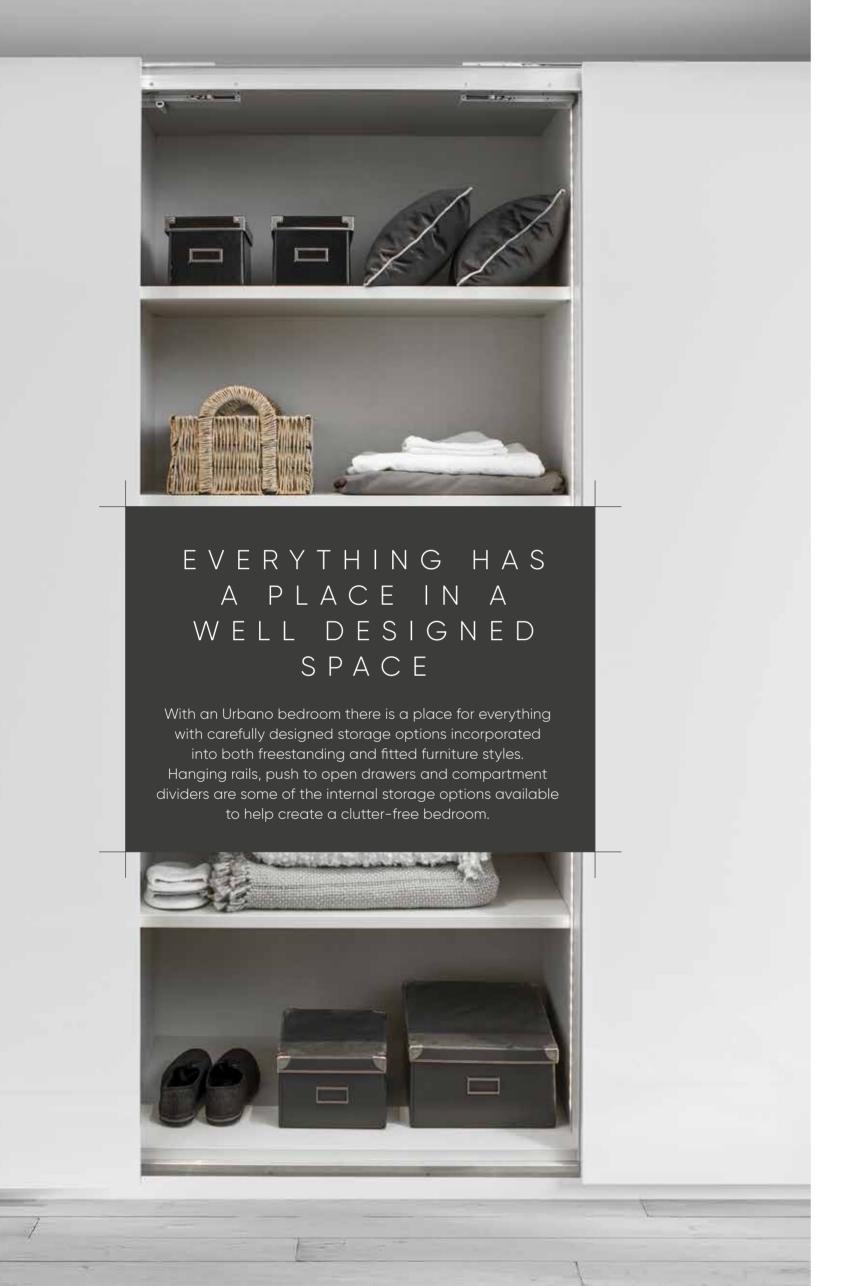

Upgrade to an Urbano wardrobe

> An Urbano wardrobe can be designed into the space available in your bedroom and included with an abundance of internal options to ensure that everything has a place. The end result will leave you with a clutter free bedroom that you'll be proud of.

With storage solutions to suit your needs

be incorporated around you and your lifestyle. Full height hanging for dresses or half height hanging for shirts can be

Cleverly designed internal options can designed along with larger shelving options for those bulkier items.

#### Storage requirements

A place for everything. With an abundance of storage options to choose from, the design options are endless. Carefully consider who will be using the bedroom and design the furniture around your lifestyle. Full cabinet wardrobes are available with internal push to open drawers and compartment dividers to ensure that everything has a place. Additionally, chest of drawers are the perfect option for folded items, whilst bedside tables provide easy access for those few essential bits and pieces.