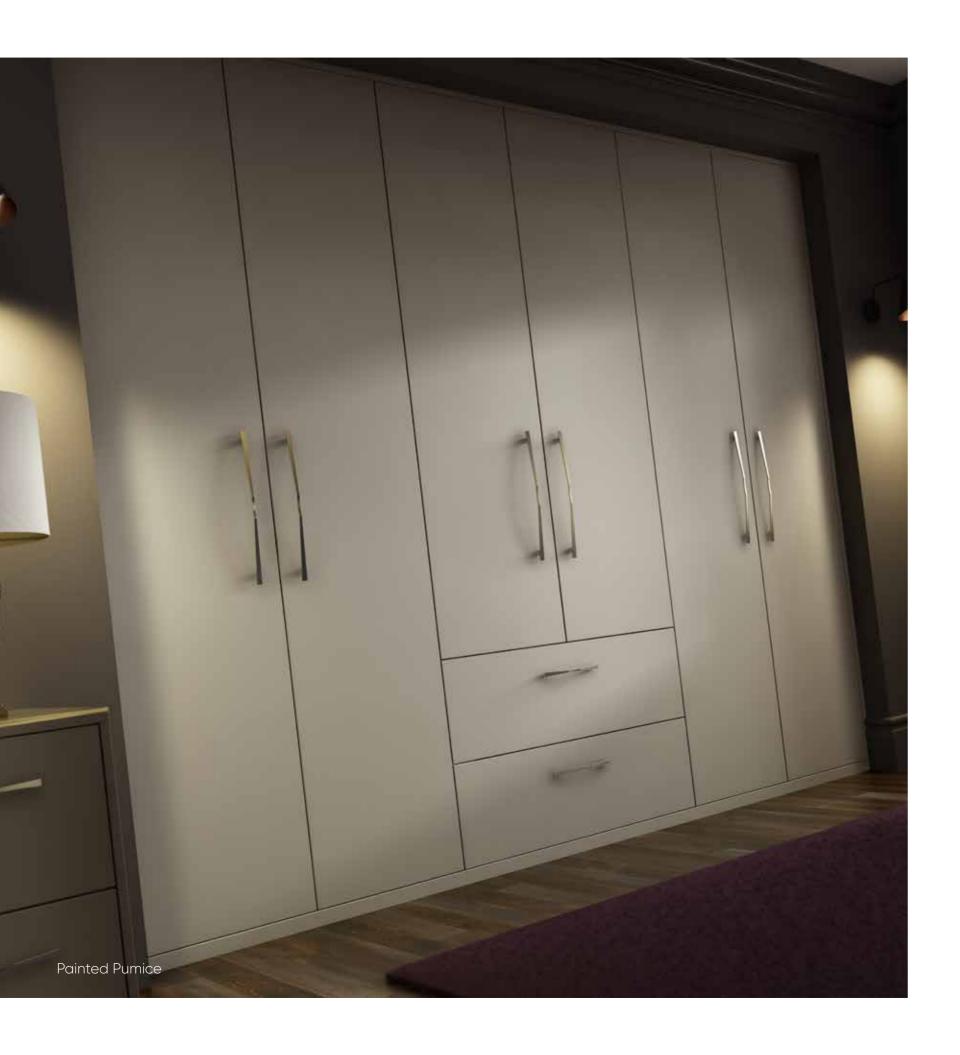

## LUNAR

Lunar is available in a wide range of carefully selected matt painted colours from darker

Clay or Sage to a light and refreshing Platinum or Chalk White. Its simplicity and versatility fits well with the earthy colour pallet to complement the popular Scandi style.

#### INSPIRED BY SCANDI STYLE

The smooth matt finish of Lunar presents a contemporary option for your bedroom. Include matching or contrasting framing to present a focal point that blends with the existing style of your home. Include stunning chrome handles and ensure that cleverly designed storage solutions are incorporated to present a clutter free bedroom design.