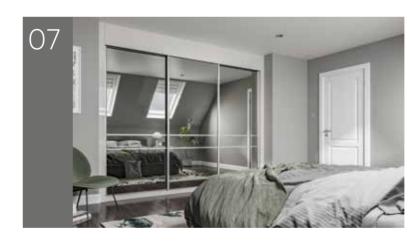

# GLIDE

Glide is our versatile sliding wardrobe collection, available in a wide range of colour options and styles. The sliding doors are mounted onto a minimalist frame and provides ample storage space for those much needed items. This design style reflects urban living at its best.

Inspired By Urban Living

Whatever your style, Glide Sliding
Wardrobes are available with finishes
to suit the interior décor of your home.
Both Aluminium and Anthracite profiles
are available with every Glide finish to
make your bedroom truely unique.

#### INSPIRED BY URBAN LIVING

Glide sliding wardrobes are ideal for alcoves and smaller bedrooms. They are available with plenty of internal options that include hanging rails, shelves, open boxes, shoe shelves and push to open drawers, which can be used in harmony with one another to neatly hide away all of those essential items. Alternative design ideas can include using the sliding doors to reveal an adjoining dressing room or matching en-suite.