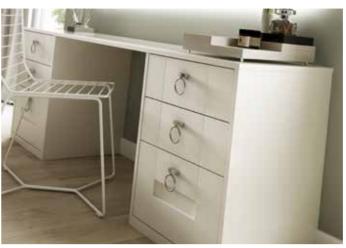

## ORION

An Orion shaker bedroom is characterised by its simplicity and versatility, making it the perfect choice to suit a traditional style of home.

Available in a range of three striking colour options, it showcases a mix of traditional rustic charms alongside modern sleek designs.

#### INSPIRED BY CLASSIC DESIGN

The classic design is emphasised with Orion. Shaker style doors with detailed drawer fronts all add to the overall look.

Complemented by elegant drop handles and decorative cornice on wardrobes will present a homely feel and a bedroom to be proud of.