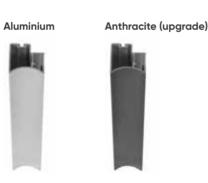

Inspired By Urban Living

Whatever your style, Glide Sliding
Wardrobes are available with finishes
to suit the interior décor of your home.
Both Aluminium and Anthracite profiles
are available with every Glide finish to
make your bedroom truely unique.