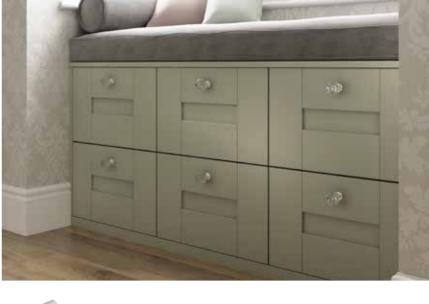

## ORION

An Orion shaker bedroom is characterised by its simplicity and versatility, making it the perfect choice to suit a traditional style of home.

Available in a range of three striking colour options, it showcases a mix of traditional rustic charms alongside modern sleek designs.

#### INSPIRED BY CLASSIC DESIGN

The classic design is emphasised with Orion. Shaker style doors with detailed drawer fronts all add to the overall look.

Complemented by elegant drop handles and decorative cornice on wardrobes will present a homely feel and a bedroom to be proud of.