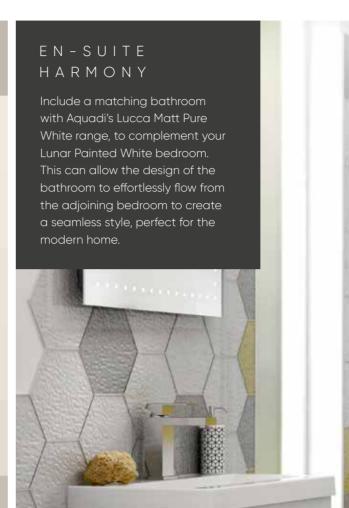

Aquadi Lucca Matt Pure White Bathroom

#### BATH AND BED

Including matching bedroom and bathroom furniture in your en-suite designs is possible with the Aquadi range of bathroom furniture. Encouraging a continuous design between bedroom and bathroom with an abundance of finishes to choose from, will present a homely feel. Selecting a warm textured woodgrain finish can be used in conjunction with bright white walls and flooring and chrome accessories to create a real statement within your home.