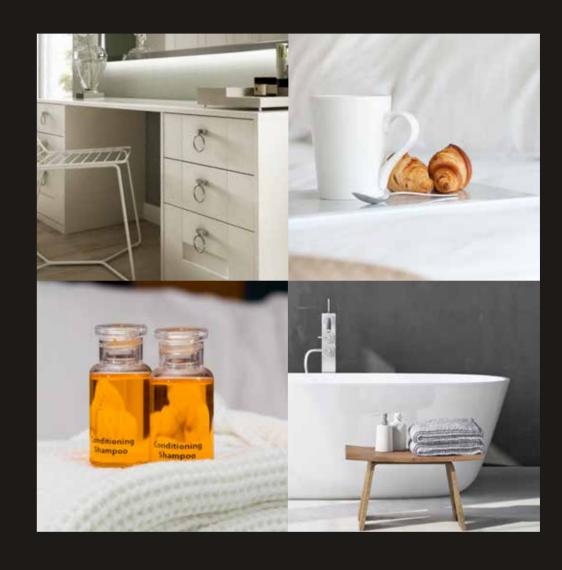

# TIME TO RELAX

#### BATH AND BED

Including matching bedroom and bathroom furniture in your en-suite designs is possible with the Aquadi range of bathroom furniture. Encouraging a continuous design between bedroom and bathroom with an abundance of finishes to choose from, will present a homely feel. Selecting a warm textured woodgrain finish can be used in conjunction with bright white walls and flooring and chrome accessories to create a real statement within your home.