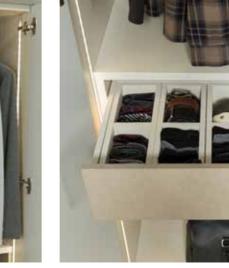

With storage solutions to suit your needs

be incorporated around you and your lifestyle. Full height hanging for dresses or half height hanging for shirts can be

Cleverly designed internal options can designed along with larger shelving options for those bulkier items.

## STORAGE FOR HIM

Internal options to suit your needs. Double hanging can be included for shirts and jackets, whilst shelving columns are perfect for those folded items. Additional larger spaces and push to open drawers can hold those bulkier items such as duvets and pillows.

Drawers with internal organisers

Pull out mirror Illuminated hanging rail

Drawers and compartment dividers

Deluxe hanging rail Internal mirror