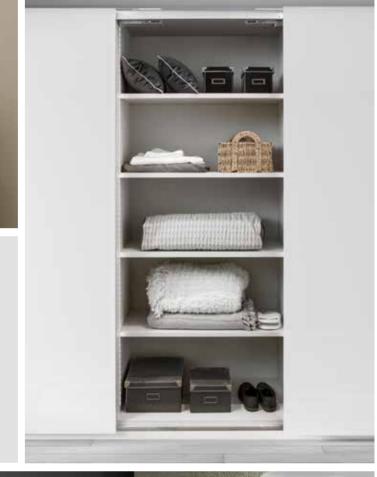

Tired of having no storage space

Does your wardrobe currently look like this with clothes struggling to fit in and the inability to find something when you need it most? Then why not upgrade to an Urbano wardrobe with storage solutions to fit around you and your lifestyle?

Upgrade to an Urbano wardrobe

> An Urbano wardrobe can be designed into the space available in your bedroom and included with an abundance of internal options to ensure that everything has a place. The end result will leave you with a clutter free bedroom that you'll be proud of.

With storage solutions to suit your needs

be incorporated around you and your lifestyle. Full height hanging for dresses or half height hanging for shirts can be

Cleverly designed internal options can designed along with larger shelving options for those bulkier items.

## STORAGE FOR HIM

Internal options to suit your needs. Double hanging can be included for shirts and jackets, whilst shelving columns are perfect for those folded items. Additional larger spaces and push to open drawers can hold those bulkier items such as duvets and pillows.

### STORAGE FOR HER

Wardrobes with plenty of storage space for all of those essential items. Long hanging spaces can be included for full length dresses, whilst compartment dividers are the ideal solution for storing all of those handbags, shoes and hats.