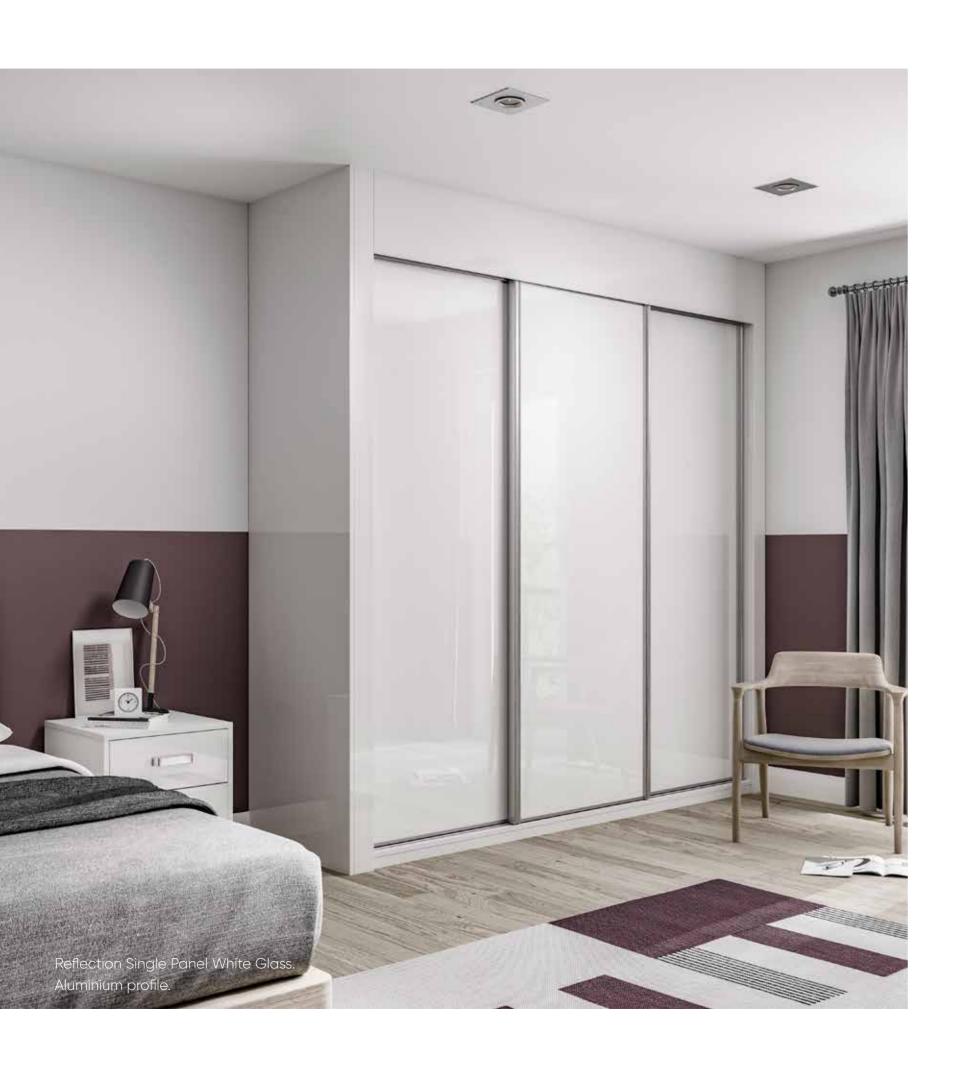

# GLIDE

Glide is our versatile sliding wardrobe collection, available in a wide range of colour options and styles. The sliding doors are mounted onto a minimalist frame and provides ample storage space for those much needed items. This design style reflects urban living at its best.

Inspired By Urban Living

Whatever your style, Glide Sliding
Wardrobes are available with finishes
to suit the interior décor of your home.
Both Aluminium and Anthracite profiles
are available with every Glide finish to
make your bedroom truely unique.

#### INSPIRED BY URBAN LIVING

Glide sliding wardrobes are ideal for alcoves and smaller bedrooms. They are available with plenty of internal options that include hanging rails, shelves, open boxes, shoe shelves and push to open drawers, which can be used in harmony with one another to neatly hide away all of those essential items. Alternative design ideas can include using the sliding doors to reveal an adjoining dressing room or matching en-suite.