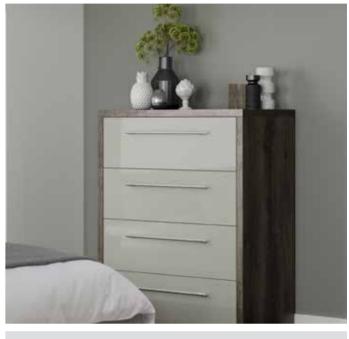

### DUSK

Dusk offers a selection of woodgrain effect finishes to introduce contrast and texture into your bedroom design. The same colour can be used for each piece of furniture, or used to frame a contrasting finish to deliver an ultra-contemporary European design style.

Inspired By European Design

The on-trend woodgrain finishes add contrast to plain walls and carpets, creating both a functional and visually stunning bedroom design. With ample storage solutions available, including wardrobes, chests and bedside tables, your bedroom can work around you and your lifestyle.

#### INSPIRED BY EUROPEAN DESIGN

Framing your chosen furniture pieces in either matching or contrasting finishes can present an ultra-contemporary European design style, perfect for the modern home. Additional bedside tables can be wall hung or with contemporary chrome feet to add to the overall style.