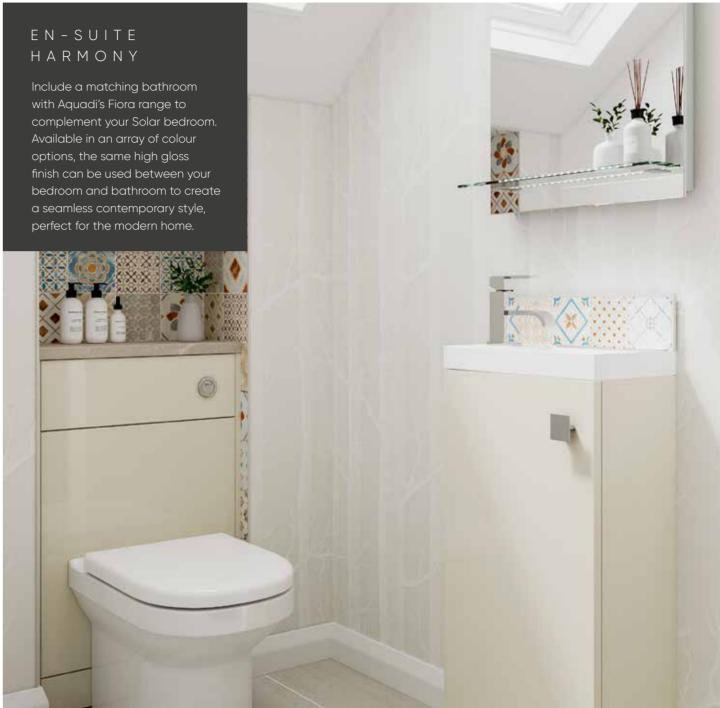

#### BATH AND BED

Including matching bedroom and bathroom furniture in your en-suite designs is possible with the Aquadi range of bathroom furniture. Encouraging a continuous design between bedroom and bathroom with an abundance of finishes to choose from, will present a homely feel. Selecting a warm textured woodgrain finish can be used in conjunction with bright white walls and flooring and chrome accessories to create a real statement within your home.