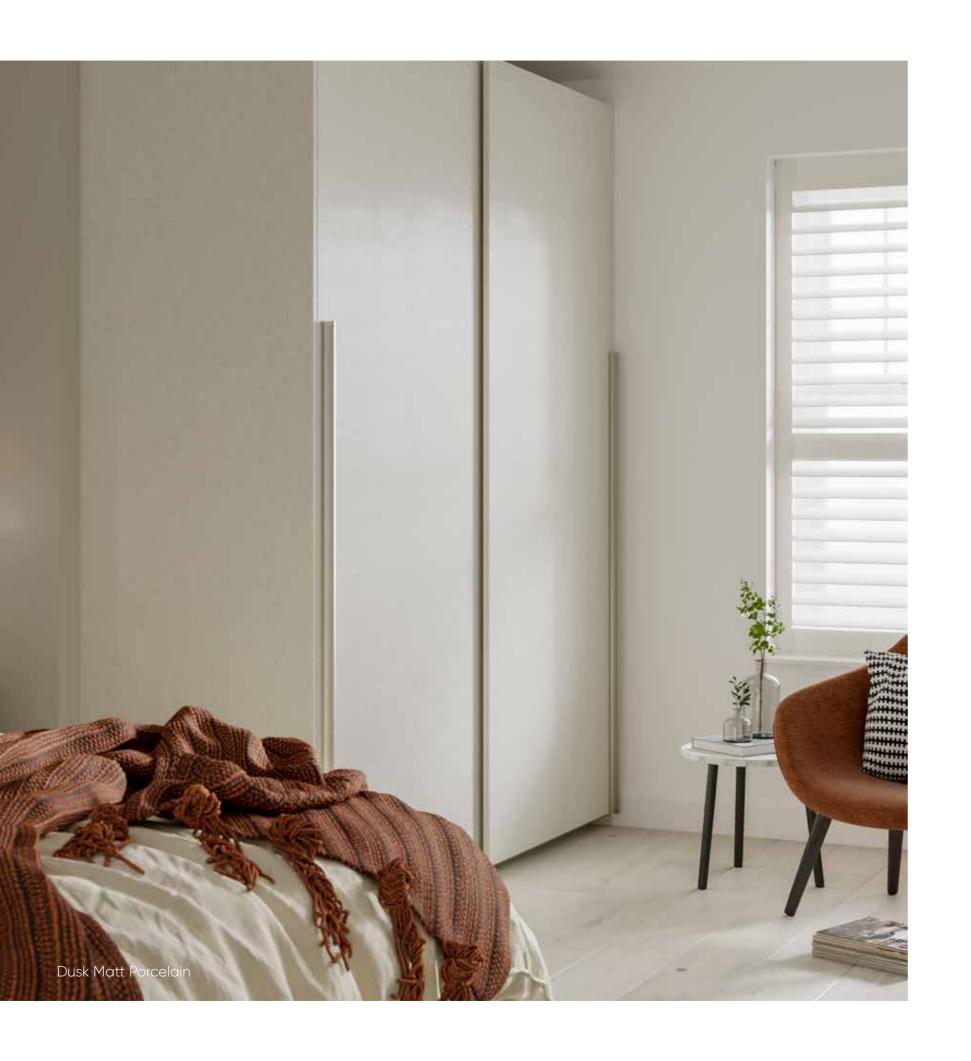

# S L I D I N G W A R D R O B E S

Sliding Wardrobes offer the same full cabinet design as standard Urbano ranges and are available in a selection of stunning Dusk Matt and Solar Gloss finishes. The large sliding doors neatly hide away all of those essential items, providing a clutter free bedroom, perfect for the modern home.

Inspired By Minimalist Living

The large sliding doors effortlessly open and close, revealing a combination of storage solutions. These are available with a large contemporary chrome handle, which is also available in smaller versions for chests and bedside tables. The final look presents minimalist living at its best.

#### INSPIRED BY MINIMALIST LIVING

Minimalist living is shown off at its best with this offer of Sliding Wardrobes. The cabinets can be designed in a freestanding format to present an ultra-cool European design style. The addition of internal options that include hanging rails, shelves and compartment dividers will present a bedroom that complements your modern lifestyle.