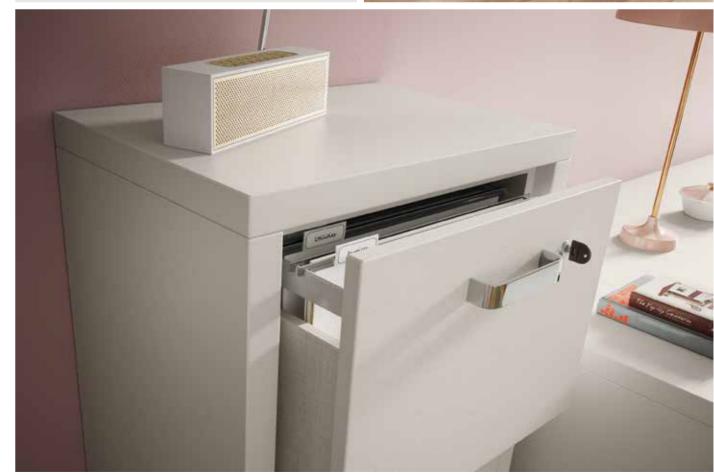

# HOME OFFICE

Create a home office area that works around you and your lifestyle. A range of woodgrain matt and high gloss finishes are available to deliver a space that is both functional and visually striking, whilst matching your chosen Urbano bedroom.

## INSPIRED BY MULTI-FUNCTIONAL LIVING

A selection of drawer front colours and either Cashmere or Dark Oak framing, enables you to mix and match to your hearts content, to suit the style of your home.

Tall and low level filing cabinets, as well as base open cabinets are available to ensure that everything can be neatly filed away to deliver a clutter free office space. Additional locks on filing cabinets also mean that all of those important documents can be safely stored.