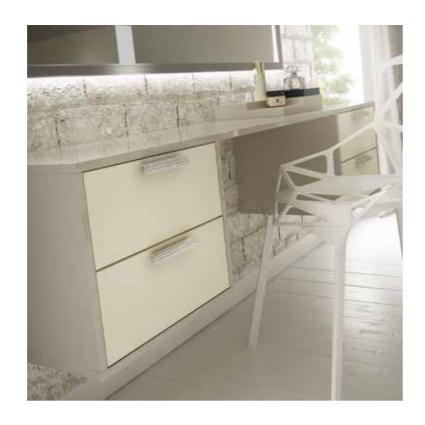

# HOME OFFICE

Create a home office area that works around you and your lifestyle. A range of woodgrain matt and high gloss finishes are available to deliver a space that is both functional and visually striking, whilst matching your chosen Urbano bedroom.

## INSPIRED BY MULTI-FUNCTIONAL LIVING

A selection of drawer front colours and either Cashmere or Dark Oak framing, enables you to mix and match to your hearts content, to suit the style of your home.

Tall and low level filing cabinets, as well as base open cabinets are available to ensure that everything can be neatly filed away to deliver a clutter free office space. Additional locks on filing cabinets also mean that all of those important documents can be safely stored.