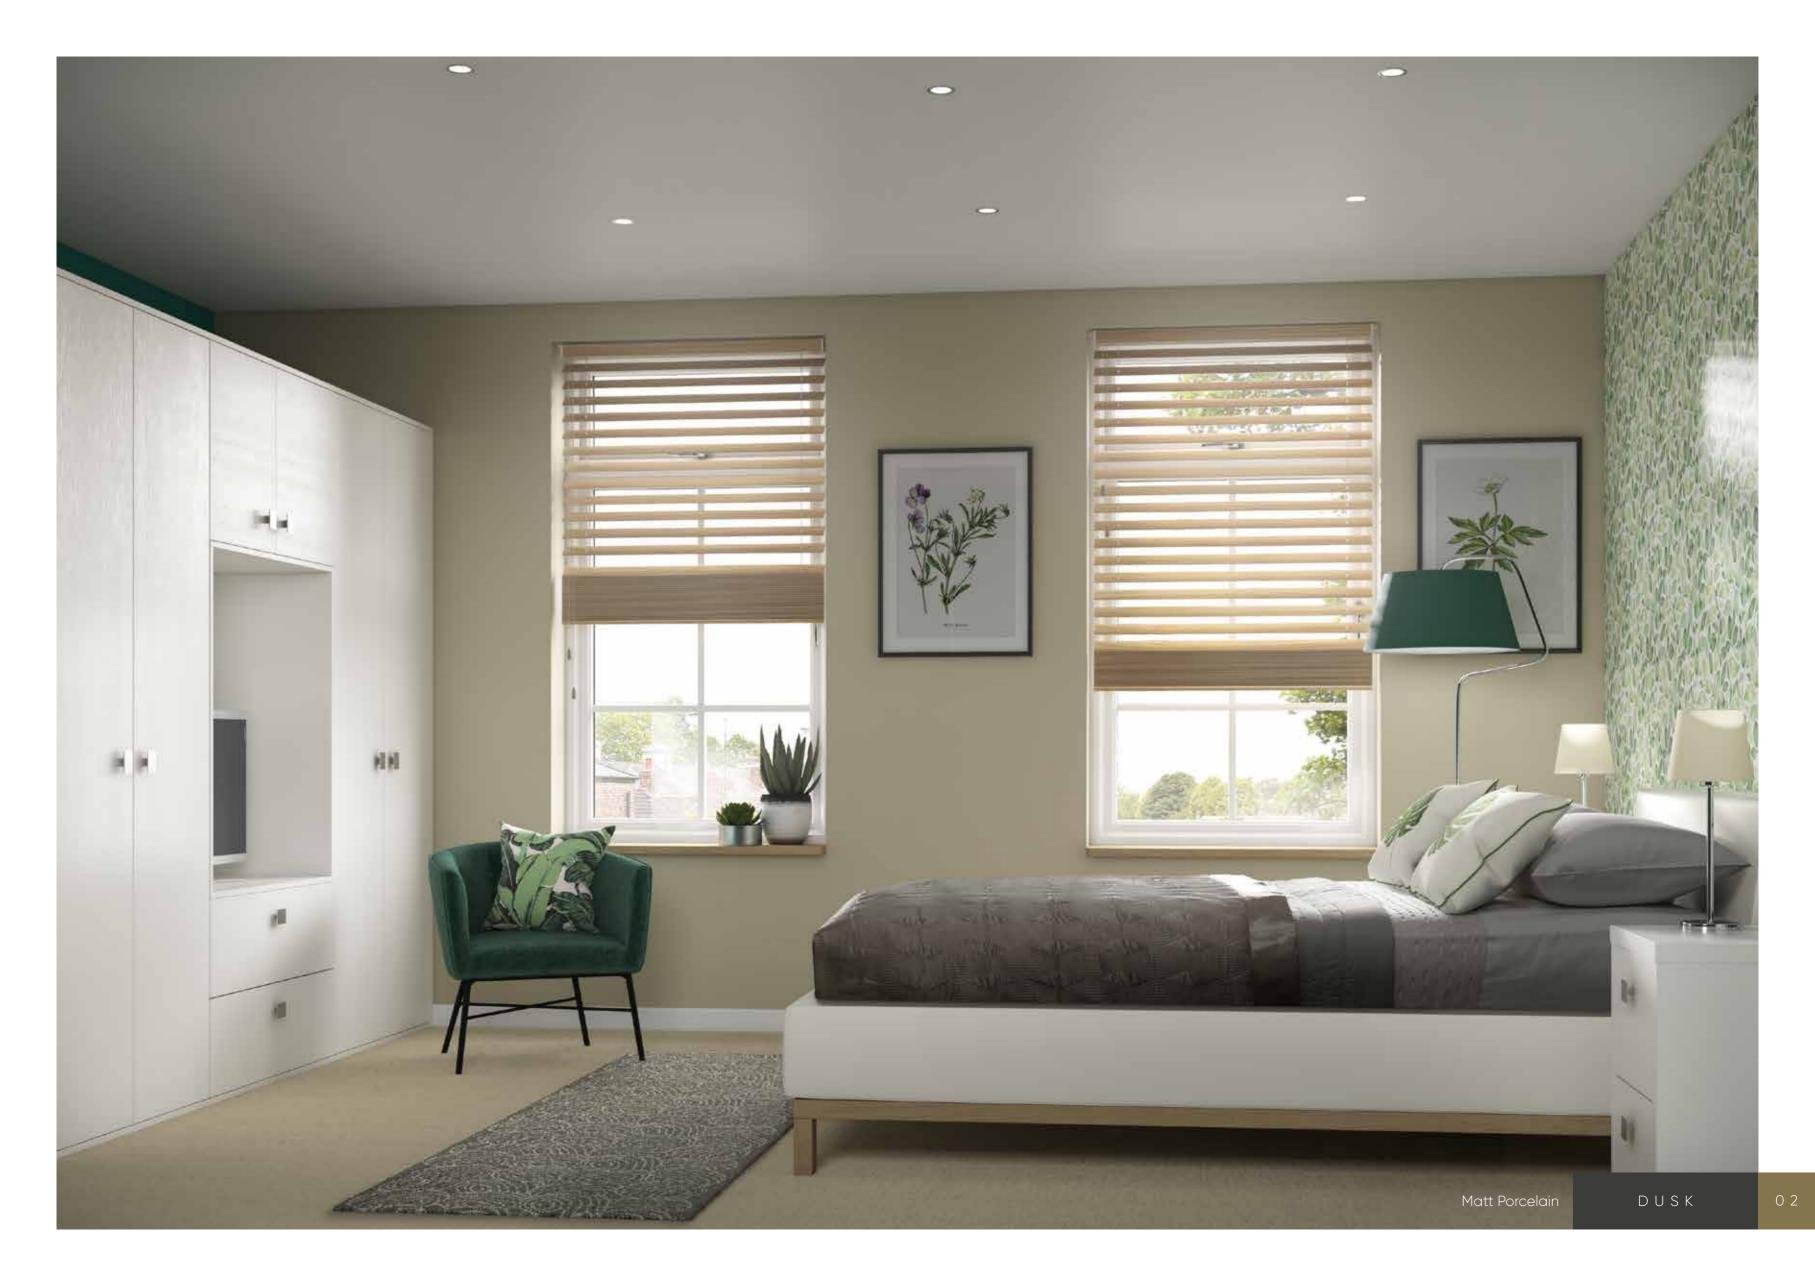

### DUSK

Dusk offers a selection of woodgrain effect finishes to introduce contrast and texture into your bedroom design. The same colour can be used for each piece of furniture, or used to frame a contrasting finish to deliver an ultra-contemporary European design style.

Inspired By European Design

The on-trend woodgrain finishes add contrast to plain walls and carpets, creating both a functional and visually stunning bedroom design. With ample storage solutions available, including wardrobes, chests and bedside tables, your bedroom can work around you and your lifestyle.

#### INSPIRED BY EUROPEAN DESIGN

Framing your chosen furniture pieces in either matching or contrasting finishes can present an ultra-contemporary European design style, perfect for the modern home. Additional bedside tables can be wall hung or with contemporary chrome feet to add to the overall style.