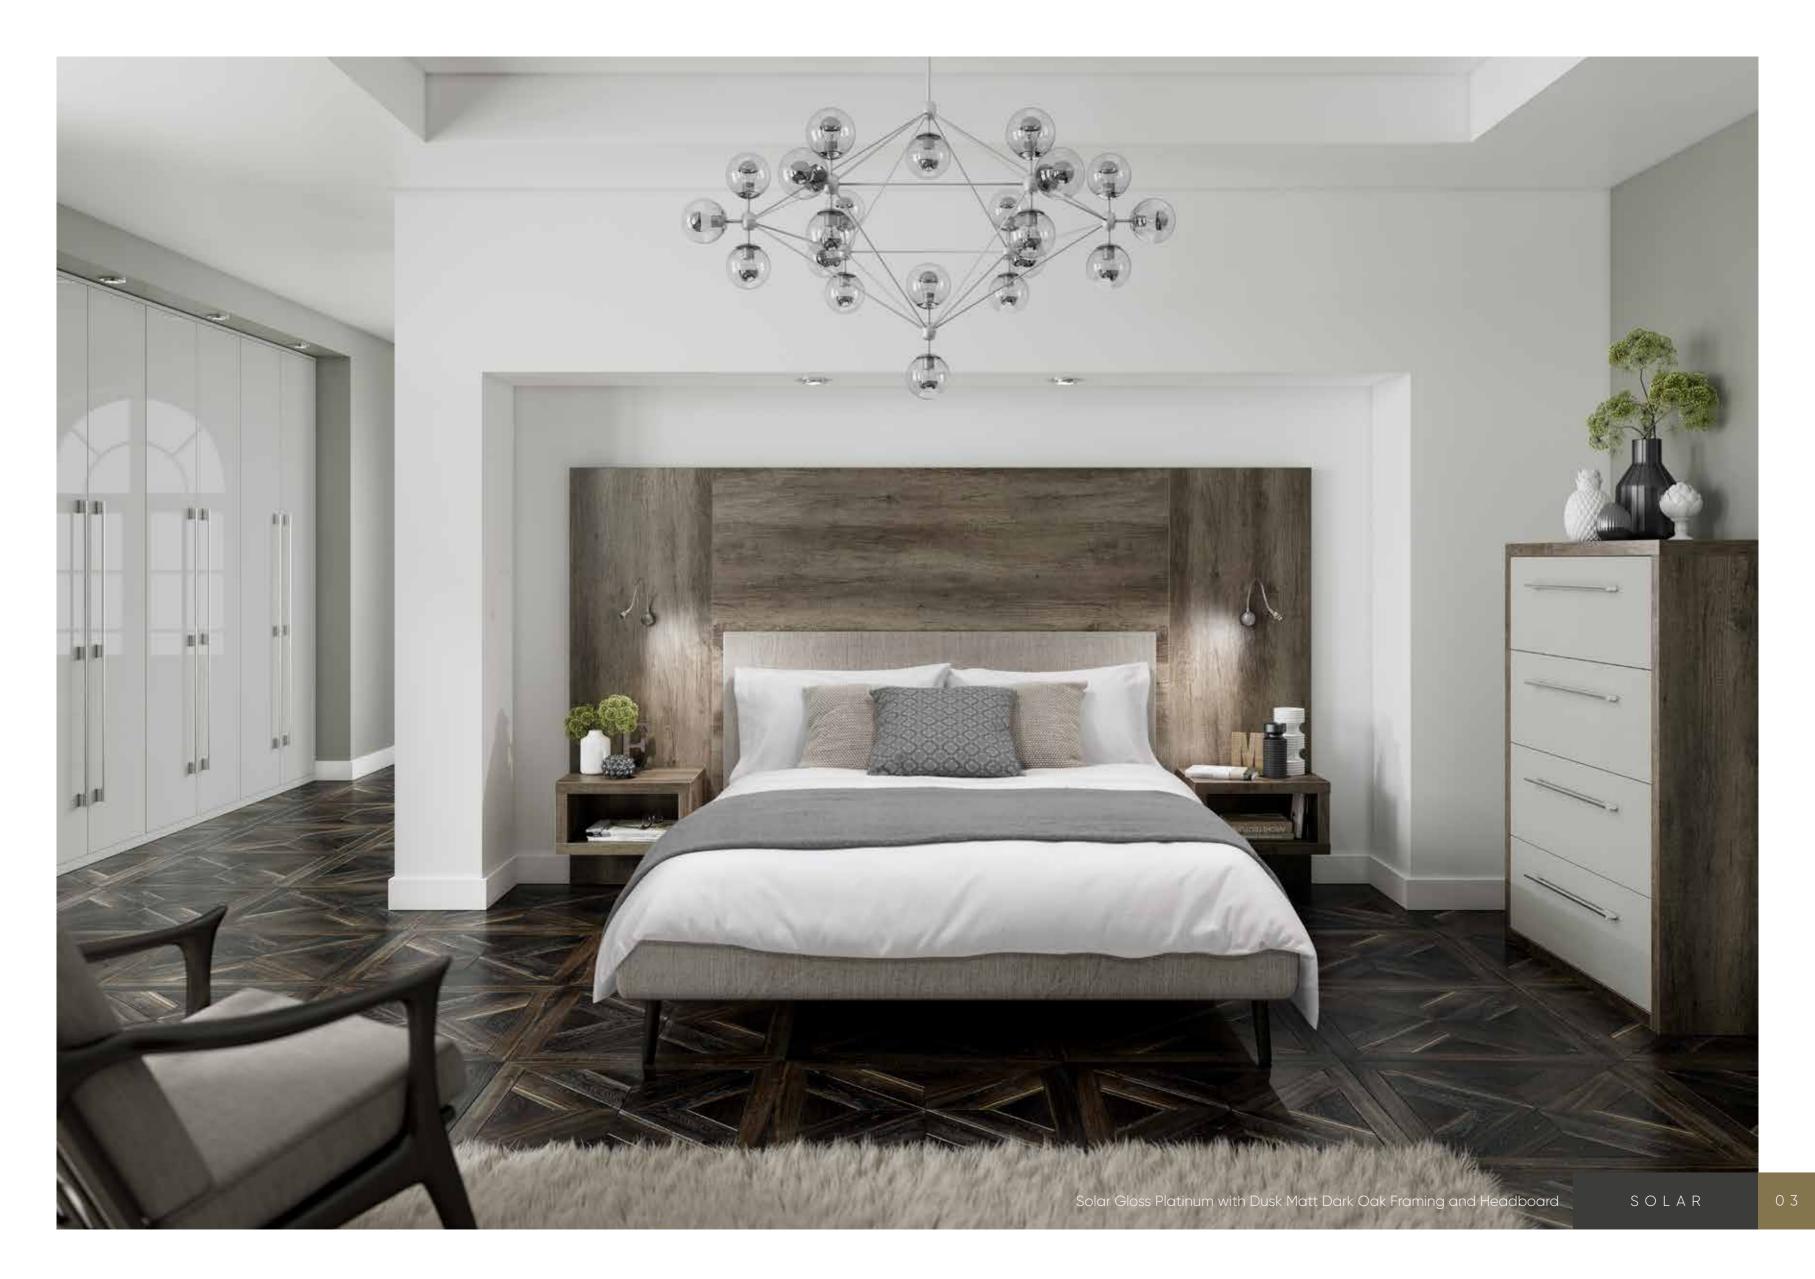

# SOLAR

Solar presents a range of high gloss finishes which include Cashmere, Ivory, Platinum and White. Cool, sleek and minimalist is the design focus of this range, providing a popular and contemporary style for your bedroom.

Inspired By Contemporary Style

The high gloss finishes reflect light back into the room creating the feeling of space. Wardrobes and chests work well all as one gloss colour, or can be framed in a contrasting Dusk woodgrain effect finish for a stylish and contemporary look and feel.

#### INSPIRED BY CONTEMPORARY STYLE

Contemporary style is shown off at its best with Solar. High gloss doors provide a cool, minimalist feel that accentuates simple design lines. Wardrobes, chests and bedside tables can be designed in either a freestanding or fitted option to deliver the perfect bedroom that works around you.