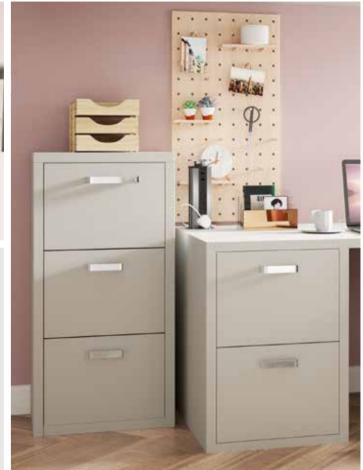

## INSPIRED BY MULTI-FUNCTIONAL LIVING

A selection of drawer front colours and either Cashmere or Dark Oak framing, enables you to mix and match to your hearts content, to suit the style of your home.

Tall and low level filing cabinets, as well as base open cabinets are available to ensure that everything can be neatly filed away to deliver a clutter free office space. Additional locks on filing cabinets also mean that all of those important documents can be safely stored.