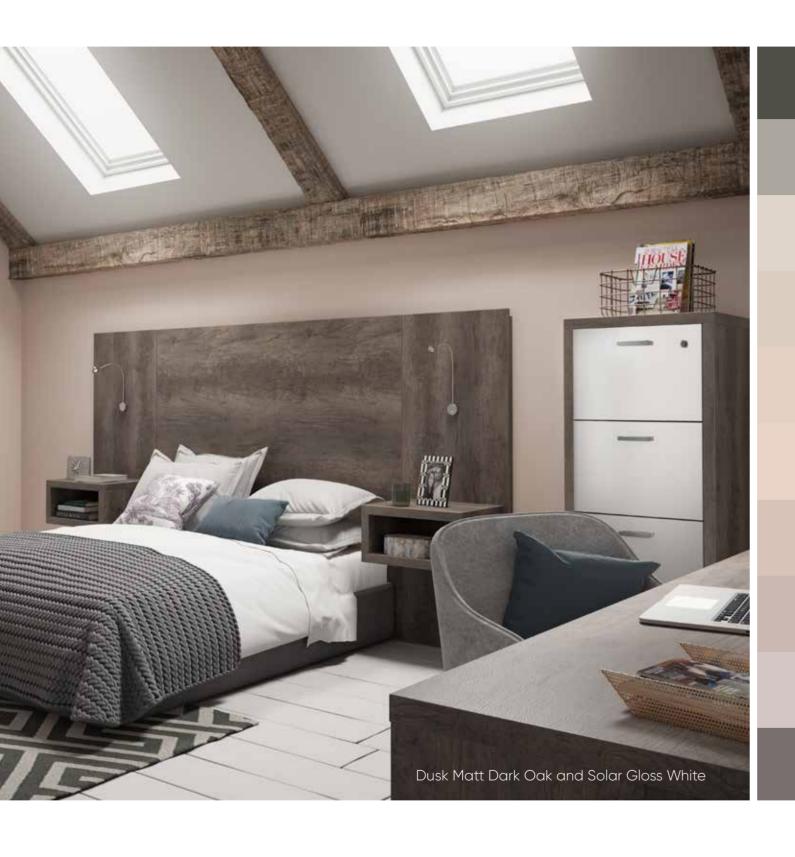

### DUSK

Dusk offers a selection of woodgrain effect finishes to introduce contrast and texture into your bedroom design. The same colour can be used for each piece of furniture, or used to frame a contrasting finish to deliver an ultra-contemporary European design style.

Inspired By European Design

The on-trend woodgrain finishes add contrast to plain walls and carpets, creating both a functional and visually stunning bedroom design. With ample storage solutions available, including wardrobes, chests and bedside tables, your bedroom can work around you and your lifestyle.

#### INSPIRED BY EUROPEAN DESIGN

Framing your chosen furniture pieces in either matching or contrasting finishes can present an ultra-contemporary European design style, perfect for the modern home. Additional bedside tables can be wall hung or with contemporary chrome feet to add to the overall style.