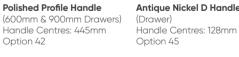

Handle Centres: 480mm

Large 'D' Polished Chrome Handle Handle Centres: 480mm

Vote Inox Knob (Drawer & Door)

Polished Profile Handle (300mm & 450mm Drawers) Handle Centres: 160mm

Handle (Drawer & Door)

(Drawer & Door)

Polished Profile Handle

Handle Centres: 445mm

Option 24

Option 42

Chrome Knob

Option 50

(Drawer & Door)

Clear Faceted Knob (35mm) (Drawer & Door) Option 25