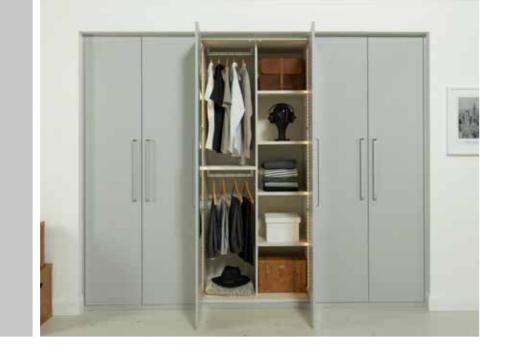

Upgrade to an Urbano wardrobe

> An Urbano wardrobe can be designed into the space available in your bedroom and included with an abundance of internal options to ensure that everything has a place. The end result will leave you with a clutter free bedroom that you'll be proud of.

With storage solutions to suit your needs

be incorporated around you and your lifestyle. Full height hanging for dresses or half height hanging for shirts can be

Cleverly designed internal options can designed along with larger shelving options for those bulkier items.

## STORAGE FOR HIM

Internal options to suit your needs. Double hanging can be included for shirts and jackets, whilst shelving columns are perfect for those folded items. Additional larger spaces and push to open drawers can hold those bulkier items such as duvets and pillows.

### STORAGE FOR HER

Wardrobes with plenty of storage space for all of those essential items. Long hanging spaces can be included for full length dresses, whilst compartment dividers are the ideal solution for storing all of those handbags, shoes and hats.