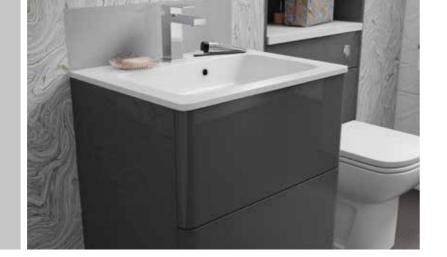

## SAN MARCO

San Marco is the perfect choice for Urban living, its modern handleless style sits well with the use of non-traditional features such as steel, concrete and unfinished surfaces. These sophisticated materials incorporated with clever use of storage solutions can

result in a multifunctional bathroom design.

The urban interior style merges industrial with contemporary design. Main features include concrete floors, exposed timber beams, steel and unfinished surfaces. Team these together with the sophisticated finishes of a San Marco bathroom to make the urban look more expensive and polished.

Inspired By Urban Living

San Marco includes the option of Gloss Cashmere and Gloss White colours. The integrated pull handle means that no additional handles are required and presents a streamlined linear styling. The simple, sleek design of San Marco boasts urban living. Include textures in your bathroom design such as exposed brickwork or weathered timber to create a rustic effect.