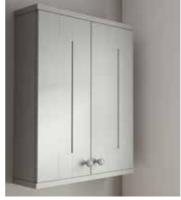

The addition of carefully selected standard or illuminated mirrors can introduce light into the room and make even the smallest bathroom feel bigger.