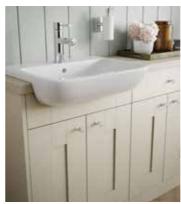

## VALENCIA

The traditional style of Valencia is emphasised with shaker style doors and a selection of warm matt colours, which create the perfect environment for a comfy family home.

Valencia with its classic design style includes straight, bold lines that add depth and definition. Mix with antique taps, tiles and textiles to create a welcoming family bathroom that fits around your lifestyle.

Inspired By Classic Design

Available in Ivory and Platinum colours, Valencia presents a welcoming feel to your bathroom. There is the option of including additional panels between cabinets for an in-frame design, or opt for without, for a more contemporary style.

Include marble effect countertops for more of a country theme and dress with appropriate accessories. Then select either bronze or clear knob handles to add to the overall definition of the room and present a homely feel.