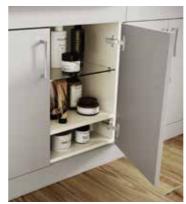

### Storage requirements

A place for everything. With an abundance of storage options to choose from, the design possibilities are endless. Carefully consider who will be using the bathroom and design the furniture around your lifestyle. Base cabinets offer a fantastic storage option under a sink for those much needed items, whereas wall units are a great solution to hide away any potentially harmful items from children.