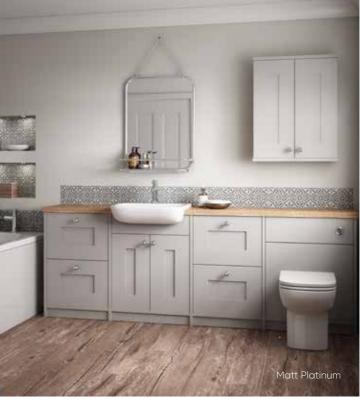

## VALENCIA

The traditional style of Valencia is emphasised with shaker style doors and a selection of warm matt colours, which create the perfect environment for a comfy family home.

Valencia with its classic design style includes straight, bold lines that add depth and definition. Mix with antique taps, tiles and textiles to create a welcoming family bathroom that fits around your lifestyle.

Inspired By Classic Design

Available in Ivory and Platinum colours, Valencia presents a welcoming feel to your bathroom. There is the option of including additional panels between cabinets for an in-frame design, or opt for without, for a more contemporary style.

Include marble effect countertops for more of a country theme and dress with appropriate accessories. Then select either bronze or clear knob handles to add to the overall definition of the room and present a homely feel.