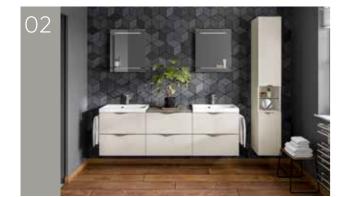

## AVIANO

A subtle textured woodgrain finish defines Aviano. With the popular colour options of Cashmere and Porcelain available, there is the opportunity to choose the one that best suits your home and your lifestyle.

A bathroom to suit your home and your hectic family lifestyle can be achieved with Aviano.

Textured, soft, warm colours are available that work well with marble effect countertops to deliver the perfect family bathroom.

Inspired By Family Living

The textured colours of Cashmere and Porcelain work perfectly on their own or mix and match to create a harmonising contrast between base and wall cabinets.

Available with either standard handle options or the Inline trim handle to present a contemporary linear style to your bathroom.

The addition of carefully selected standard or illuminated mirrors can introduce light into the room and make even the smallest bathroom feel bigger.