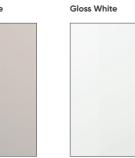

Inspired By Urban Living

San Marco includes the option of Gloss Cashmere and Gloss White colours. The integrated pull handle means that no additional handles are required and presents a streamlined linear styling. The simple, sleek design of San Marco boasts urban living. Include textures in your bathroom design such as exposed brickwork or weathered timber to create a rustic effect.

Gloss Anthracite

Gloss White

VALENCIA 22mm foil wrapped MDF Shaker

Matt Ivory

SAN MARCO

Gloss painted MDF with integrated handle

Gloss Cashmere

AVIANO PVC-edged grained MFC