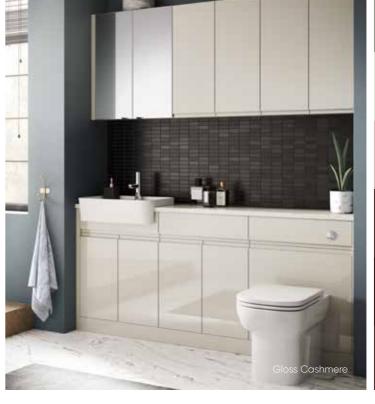

## SAN MARCO

San Marco is the perfect choice for Urban living, its modern handleless style sits well with the use of non-traditional features such as steel, concrete and unfinished surfaces. These sophisticated materials incorporated with clever use of storage solutions can

result in a multifunctional bathroom design.

The urban interior style merges industrial with contemporary design. Main features include concrete floors, exposed timber beams, steel and unfinished surfaces. Team these together with the sophisticated finishes of a San Marco bathroom to make the urban look more expensive and polished.

Inspired By Urban Living

San Marco includes the option of Gloss Cashmere and Gloss White colours. The integrated pull handle means that no additional handles are required and presents a streamlined linear styling. The simple, sleek design of San Marco boasts urban living. Include textures in your bathroom design such as exposed brickwork or weathered timber to create a rustic effect.