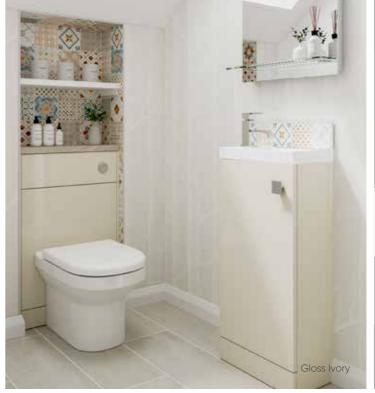

## AVIANO

A subtle textured woodgrain finish defines Aviano. With the popular colour options of Cashmere and Porcelain available, there is the opportunity to choose the one that best suits your home and your lifestyle.

A bathroom to suit your home and your hectic family lifestyle can be achieved with Aviano.

Textured, soft, warm colours are available that work well with marble effect countertops to deliver the perfect family bathroom.

Inspired By Family Living

The textured colours of Cashmere and Porcelain work perfectly on their own or mix and match to create a harmonising contrast between base and wall cabinets.

Available with either standard handle options or the Inline trim handle to present a contemporary linear style to your bathroom.

The addition of carefully selected standard or illuminated mirrors can introduce light into the room and make even the smallest bathroom feel bigger.