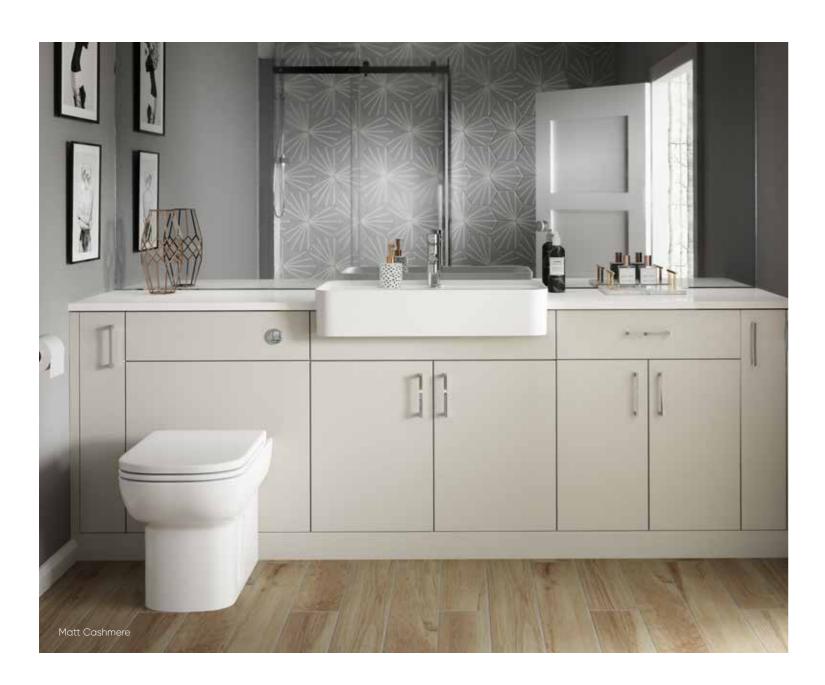

## AVIANO

A subtle textured woodgrain finish defines Aviano. With the popular colour options of Cashmere and Porcelain available, there is the opportunity to choose the one that best suits your home and your lifestyle.

A bathroom to suit your home and your hectic family lifestyle can be achieved with Aviano.

Textured, soft, warm colours are available that work well with marble effect countertops to deliver the perfect family bathroom.

Inspired By Family Living

The textured colours of Cashmere and Porcelain work perfectly on their own or mix and match to create a harmonising contrast between base and wall cabinets.

Available with either standard handle options or the Inline trim handle to present a contemporary linear style to your bathroom.