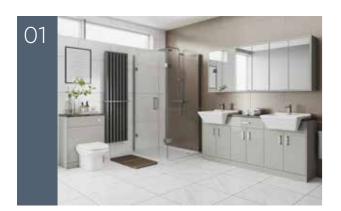

## FIORA

Fiora presents a wide range of high gloss finishes from a dark and mysterious Anthracite to a bright and refreshing White. Cool, sleek and minimalist are the design focus of this range, providing a popular and contemporary style for your bathroom.

Contemporary living is shown off at its best with Fiora. High gloss doors provide a cool, minimalist feel that accentuates simple design lines. Large bright tiles on floors and walls co-ordinate well with the finish of the doors, creating a spacious area, with the addition of chrome handles to add to the overall glamour.

The Fiora collection offers a stunning Choose from a wide selection of variety of high gloss finishes, perfect for the modern bathroom. Include a single gloss colour or mix with a contrasting colour to produce a bathroom to be proud of.

countertops to complement your chosen colour, with matt woodgrain effect adding a subtle contrast to the gloss doors. Additional chrome accessories including taps, handles and mirrors can be added to complete the overall look.