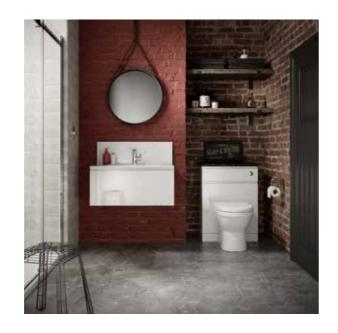

## SAN MARCO

San Marco is the perfect choice for Urban living, its modern handleless style sits well with the use of non-traditional features such as steel, concrete and unfinished surfaces. These sophisticated materials incorporated with clever use of storage solutions can

result in a multifunctional bathroom design.

The urban interior style merges industrial with contemporary design. Main features include concrete floors, exposed timber beams, steel and unfinished surfaces. Team these together with the sophisticated finishes of a San Marco bathroom to make the urban look more expensive and polished.

Inspired By Urban Living

San Marco includes the option of Gloss Cashmere and Gloss White colours. The integrated pull handle means that no additional handles are required and presents a streamlined linear styling. The simple, sleek design of San Marco boasts urban living. Include textures in your bathroom design such as exposed brickwork or weathered timber to create a rustic effect.