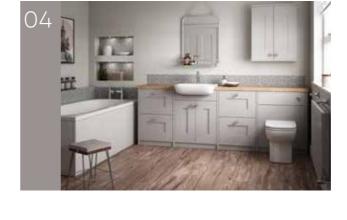

## VALENCIA

The traditional style of Valencia is emphasised with shaker style doors and a selection of warm matt colours, which create the perfect environment for a comfy family home.

Valencia with its classic design style includes straight, bold lines that add depth and definition. Mix with antique taps, tiles and textiles to create a welcoming family bathroom that fits around your lifestyle.

Inspired By Classic Design

Available in Ivory and Platinum colours, Valencia presents a welcoming feel to your bathroom. There is the option of including additional panels between cabinets for an in-frame design, or opt for without, for a more contemporary style.

Include marble effect countertops for more of a country theme and dress with appropriate accessories. Then select either bronze or clear knob handles to add to the overall definition of the room and present a homely feel.