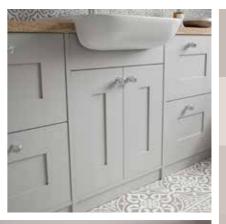

## VALENCIA

The traditional style of Valencia is emphasised with shaker style doors and a selection of warm matt colours, which create the perfect environment for a comfy family home.

Valencia with its classic design style includes straight, bold lines that add depth and definition. Mix with antique taps, tiles and textiles to create a welcoming family bathroom that fits around your lifestyle.

Inspired By Classic Design

Available in Ivory and Platinum colours, Valencia presents a welcoming feel to your bathroom. There is the option of including additional panels between cabinets for an in-frame design, or opt for without, for a more contemporary style.

Include marble effect countertops for more of a country theme and dress with appropriate accessories. Then select either bronze or clear knob handles to add to the overall definition of the room and present a homely feel.