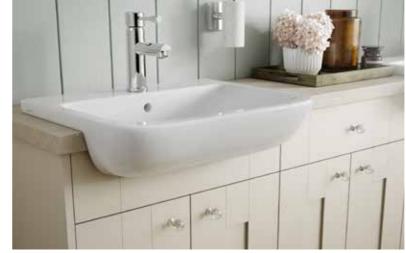

## AVIANO

A subtle textured woodgrain finish defines Aviano. With the popular colour options of Cashmere and Porcelain available, there is the opportunity to choose the one that best suits your home and your lifestyle.

A bathroom to suit your home and your hectic family lifestyle can be achieved with Aviano.

Textured, soft, warm colours are available that work well with marble effect countertops to deliver the perfect family bathroom.

Inspired By Family Living

The textured colours of Cashmere and Porcelain work perfectly on their own or mix and match to create a harmonising contrast between base and wall cabinets.

Available with either standard handle options or the Inline trim handle to present a contemporary linear style to your bathroom.