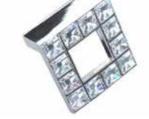

'D' Handle Handle Centres: 128

Clear & Chrome

Square Knob

Handle Centres: 32

Why not add a touch of glamour and upgrade to the luxury crystal handle option?

#### LUXURY01

Chrome and Crystalized™ Swarovski Elements pull handle. Featuring 12 genuine Swarovski crystals in a stunning chrome finish. Handle Centres: 32

INLINE

A number of ranges are available with the option of including Inline chrome wave handles. The handles will coordinate well with your chosen taps and accessories, providing a contemporary finish to your bathroom.