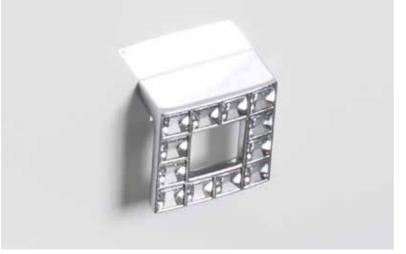

'D' Handle Handle Centres: 128

Clear & Chrome

Square Knob

Handle Centres: 32

Why not add a touch of glamour and upgrade to the luxury crystal handle option?

#### LUXURY01

Chrome and Crystalized™ Swarovski Elements pull handle. Featuring 12 genuine Swarovski crystals in a stunning chrome finish. Handle Centres: 32

INLINE

A number of ranges are available with the option of including Inline chrome wave handles. The handles will coordinate well with your chosen taps and accessories, providing a contemporary finish to your bathroom.