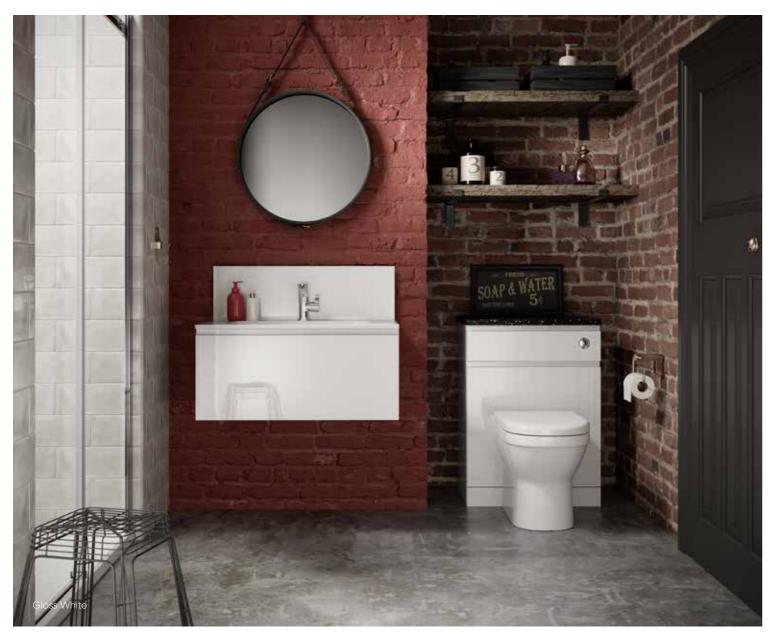

## SAN MARCO

San Marco is the perfect choice for Urban living, its modern handleless style sits well with the use of non-traditional features such as steel, concrete and unfinished surfaces. These sophisticated materials incorporated with clever use of storage solutions can

result in a multifunctional bathroom design.

The urban interior style merges industrial with contemporary design. Main features include concrete floors, exposed timber beams, steel and unfinished surfaces. Team these together with the sophisticated finishes of a San Marco bathroom to make the urban look more expensive and polished.

Inspired By Urban Living

San Marco includes the option of Gloss Cashmere and Gloss White colours. The integrated pull handle means that no additional handles are required and presents a streamlined linear styling. The simple, sleek design of San Marco boasts urban living. Include textures in your bathroom design such as exposed brickwork or weathered timber to create a rustic effect.