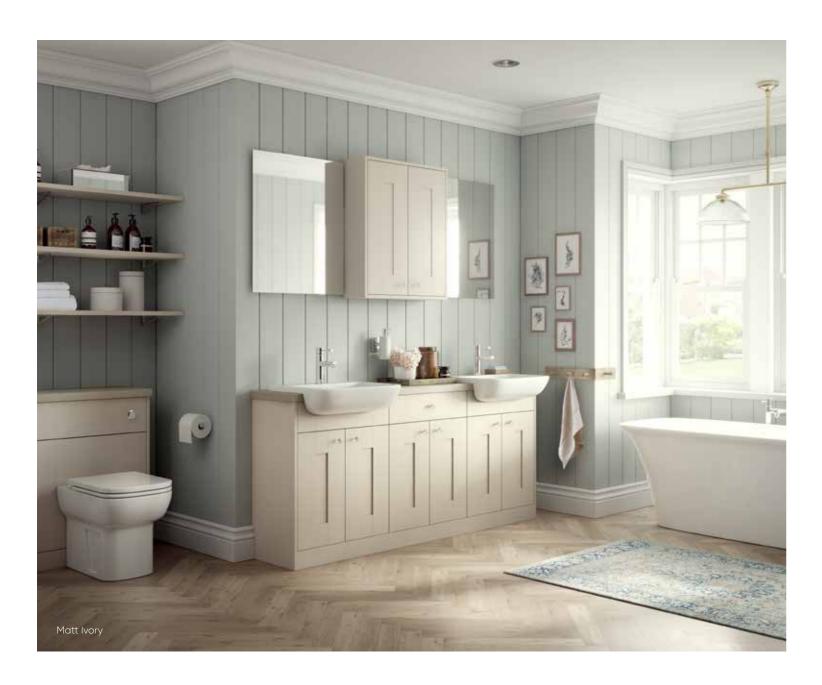

## VALENCIA

The traditional style of Valencia is emphasised with shaker style doors and a selection of warm matt colours, which create the perfect environment for a comfy family home.

Valencia with its classic design style includes straight, bold lines that add depth and definition. Mix with antique taps, tiles and textiles to create a welcoming family bathroom that fits around your lifestyle.

Inspired By Classic Design

Available in Ivory and Platinum colours, Valencia presents a welcoming feel to your bathroom. There is the option of including additional panels between cabinets for an in-frame design, or opt for without, for a more contemporary style.

Include marble effect countertops for more of a country theme and dress with appropriate accessories. Then select either bronze or clear knob handles to add to the overall definition of the room and present a homely feel.