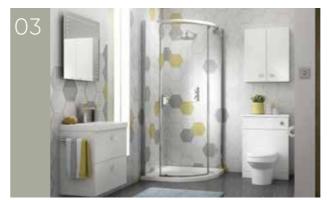

#### Find the look

Carefully consider furniture styles that co-ordinate well with the design of your home. Take inspiration from your existing bedroom if you are designing a matching en-suite, or additional prized possessions in other areas of your home. This will steer you towards either a sleek and contemporary or warm and traditional style to help create a bathroom environment to be proud of.

CREATE YOUR DREAM BATHROOM

#### Plan your bathroom

Look at the space available and think about who will be using the bathroom. Plan in cabinets, a toilet, basin, tap, bath and shower that fits around you and your lifestyle. Consider cabinets that include ample storage space and are easily accessible for those much needed items.

### Select your unit style

Modular or Floorstanding? The choice is yours. Select the correct furniture style that complements the existing style of your home, from modular contemporary designs to a floorstanding traditional look, with ample storage space to suit.

### Storage requirements

A place for everything. With an abundance of storage options to choose from, the design possibilities are endless. Carefully consider who will be using the bathroom and design the furniture around your lifestyle. Base cabinets offer a fantastic storage option under a sink for those much needed items, whereas wall units are a great solution to hide away any potentially harmful items from children.

## Choose your colours and handles

With an abundance of finishes, countertops and handle options to choose from, you can design your bathroom to be in keeping with the style of your home. Subtle woodgrain, shaker matt or muted colours offer a warm and homely feel, whereas handleless doors with high gloss or flat matt finishes are a designer's dream, offering a contemporary option. Ensure that the finishes co-ordinate well with the walls, flooring and accessories chosen to help transform your bathroom into a tranquil paradise.