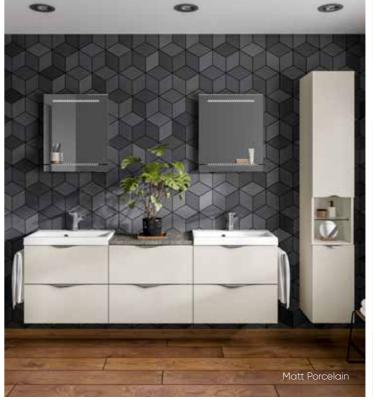

## AVIANO

A subtle textured woodgrain finish defines Aviano. With the popular colour options of Cashmere and Porcelain available, there is the opportunity to choose the one that best suits your home and your lifestyle.

A bathroom to suit your home and your hectic family lifestyle can be achieved with Aviano.

Textured, soft, warm colours are available that work well with marble effect countertops to deliver the perfect family bathroom.

Inspired By Family Living

The textured colours of Cashmere and Porcelain work perfectly on their own or mix and match to create a harmonising contrast between base and wall cabinets.

Available with either standard handle options or the Inline trim handle to present a contemporary linear style to your bathroom.

The addition of carefully selected standard or illuminated mirrors can introduce light into the room and make even the smallest bathroom feel bigger.