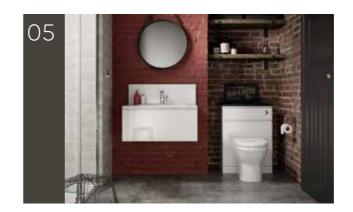

## SAN MARCO

San Marco is the perfect choice for Urban living, its modern handleless style sits well with the use of non-traditional features such as steel, concrete and unfinished surfaces. These sophisticated materials incorporated with clever use of storage solutions can

result in a multifunctional bathroom design.

The urban interior style merges industrial with contemporary design. Main features include concrete floors, exposed timber beams, steel and unfinished surfaces. Team these together with the sophisticated finishes of a San Marco bathroom to make the urban look more expensive and polished.

Inspired By Urban Living

San Marco includes the option of Gloss Cashmere and Gloss White colours. The integrated pull handle means that no additional handles are required and presents a streamlined linear styling. The simple, sleek design of San Marco boasts urban living. Include textures in your bathroom design such as exposed brickwork or weathered timber to create a rustic effect.