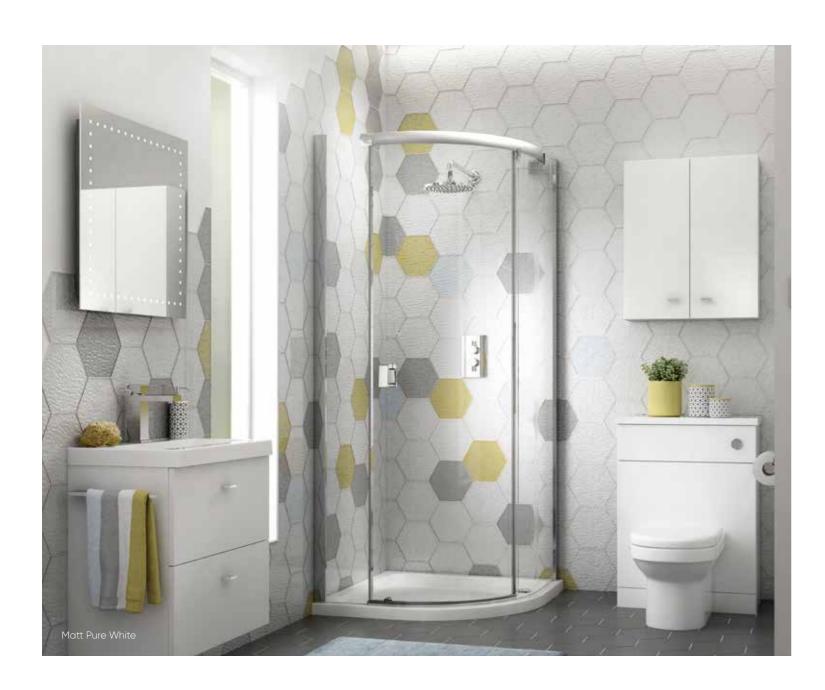

# LUCCA

Lucca includes a subtle Matt Pure White finish, perfect for the modern home. This simple furniture style is a designer's dream and encourages the introduction of colour from tiles, flooring and additional accessories.

Lucca, with its simple design style, is perfect for the modern apartment. The matt colour can work in harmony with both soft and brightly coloured floor or wall tiles to bring your bathroom to life. Gloss white countertops add the finishing touch with stylish chrome handles, tap and shower.

Inspired By City Living

Include a matching en-suite design with Urbano's Lunar PTO White bedroom range. This can allow the design of the bathroom to effortlessly flow into the adjoining bedroom to create a seamless style, perfect for the modern home.