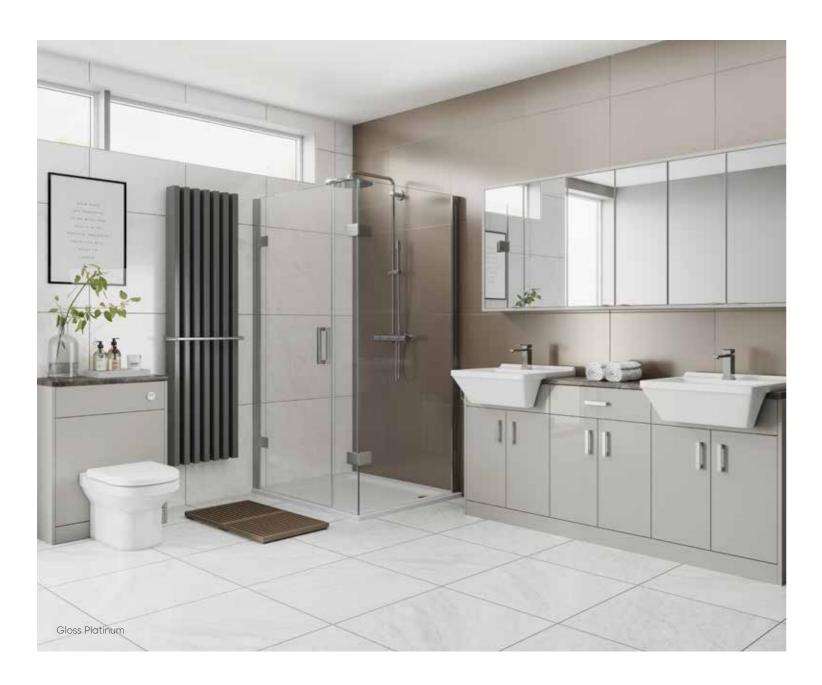

## A HISTORY OF QUALITY

Welcome to the Aquadi brand of bathrooms from Symphony.
Symphony is one of the UK's largest suppliers of fitted kitchen,
bedroom, bathroom and home office furniture. As a market leader
with almost 50 years' experience we are constantly investing in ways to
improve our products, service and sustainable manufacturing principles
to create the perfect living space.

## FIORA

Fiora presents a wide range of high gloss finishes from a dark and mysterious Anthracite to a bright and refreshing White. Cool, sleek and minimalist are the design focus of this range, providing a popular and contemporary style for your bathroom.

Contemporary living is shown off at its best with Fiora. High gloss doors provide a cool, minimalist feel that accentuates simple design lines. Large bright tiles on floors and walls co-ordinate well with the finish of the doors, creating a spacious area, with the addition of chrome handles to add to the overall glamour.

The Fiora collection offers a stunning Choose from a wide selection of variety of high gloss finishes, perfect for the modern bathroom. Include a single gloss colour or mix with a contrasting colour to produce a bathroom to be proud of.

countertops to complement your chosen colour, with matt woodgrain effect adding a subtle contrast to the gloss doors. Additional chrome accessories including taps, handles and mirrors can be added to complete the overall look.